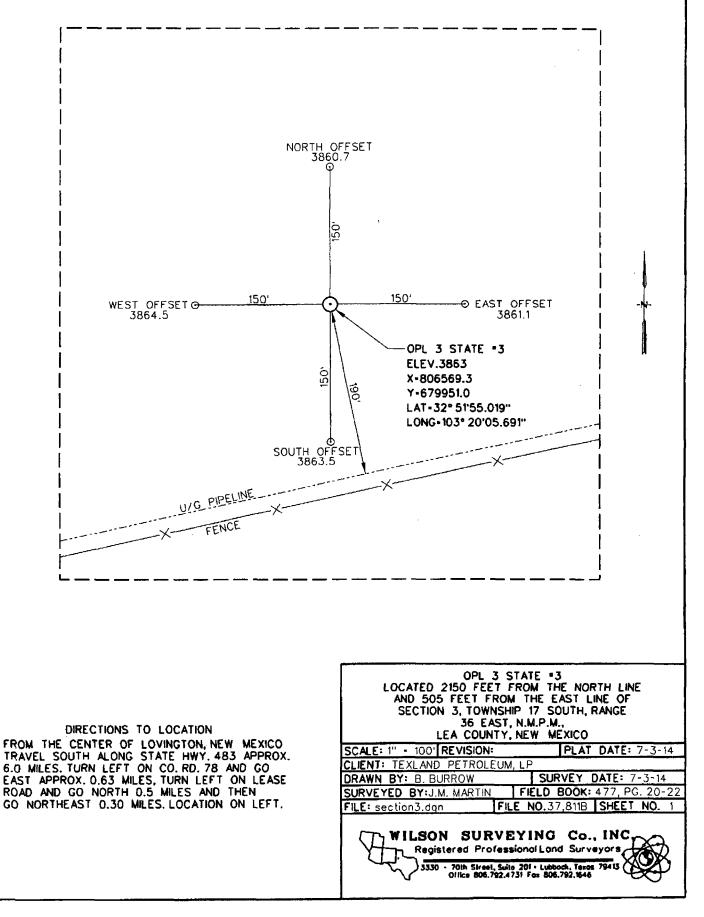

| District.1<br>1625 N. French Dr., Hobbs, NM 88240<br>Phone: (575) 393-6161 Fax: (575) 393-0720<br>District.11<br>811 S. Fird St., Artesia, NM 88210<br>Phone: (575) 748-1283 Fax: (575) 748-9720<br>District.111<br>1000 Rio Brazos Road, Aztec, NM 87410<br>Phone: (505) 334-6178 Fax: (505) 334-6170<br>District.IV<br>1220 S. St. Francis Dr., Santa Fe, NM 87505<br>Phone: (505) 476-3460 Fax: (505) 476-3462 |                         |          | Energ                         | gy, Mine<br>OIL C<br>12 | . Sub                         | Form C-<br>Revised August 1, 20<br>Submit one copy to appropr<br>District Of<br>AMENDED REPO |                  |        |                                       |            |
|-------------------------------------------------------------------------------------------------------------------------------------------------------------------------------------------------------------------------------------------------------------------------------------------------------------------------------------------------------------------------------------------------------------------|-------------------------|----------|-------------------------------|-------------------------|-------------------------------|----------------------------------------------------------------------------------------------|------------------|--------|---------------------------------------|------------|
|                                                                                                                                                                                                                                                                                                                                                                                                                   |                         | V        | VELL LO                       | DCATIO                  | N AND AC                      | REAGE DEDIC                                                                                  | CATION PLA       | T      |                                       |            |
| 30-02                                                                                                                                                                                                                                                                                                                                                                                                             | -1955                   | -        | <sup>2</sup> Pool Cod<br>4047 | ume                     |                               |                                                                                              |                  |        |                                       |            |
| Property (<br>40/60                                                                                                                                                                                                                                                                                                                                                                                               |                         |          |                               |                         | <sup>6</sup> Well Number<br>3 |                                                                                              |                  |        |                                       |            |
| <sup>7</sup> OGRID No.<br>113315                                                                                                                                                                                                                                                                                                                                                                                  |                         |          |                               | T                       |                               | <sup>9</sup> Elevation<br>3863                                                               |                  |        |                                       |            |
|                                                                                                                                                                                                                                                                                                                                                                                                                   |                         |          |                               |                         | <sup>10</sup> Surface         | Location                                                                                     |                  |        | · · · · · · · · · · · · · · · · · · · | here, 12 J |
| UL or lot no.                                                                                                                                                                                                                                                                                                                                                                                                     | Section                 | Township | Range                         | Lot Idn                 | Feet from the                 | North/South line                                                                             | Feet from the    | East/W | est line                              | County     |
| H                                                                                                                                                                                                                                                                                                                                                                                                                 | 3                       | T-17-S   | R-36-E                        |                         | 2150'                         | NORTH                                                                                        | 505'             | EA     | ST                                    | LEA        |
|                                                                                                                                                                                                                                                                                                                                                                                                                   |                         |          | <u>"Bo</u>                    | ttom Ho                 | <u>le Location l</u>          | f Different From                                                                             | <u>n Surface</u> |        |                                       |            |
| UL or lot no.                                                                                                                                                                                                                                                                                                                                                                                                     | Section                 | Township | Range                         | Lot Idn                 | Feet from the                 | North/South line                                                                             | Feet from the    | East/W | est line                              | County     |
| <sup>12</sup> Dedicated Acre                                                                                                                                                                                                                                                                                                                                                                                      | s <sup>13</sup> Joint o | r Infill | Consolidation                 | Code <sup>13</sup> Or   | rder No.                      |                                                                                              |                  |        |                                       |            |

## JUL 1 4 on14

Operator: TEXLAND PETROLUEM, L.P. Lease: OPL 3 STATE \*3

| Description_ | 2150 FEET | FROM  | THE | NORTH | LINE | AND  | 505      | FEET | FROM | THE | EAST | LINE |        |  |
|--------------|-----------|-------|-----|-------|------|------|----------|------|------|-----|------|------|--------|--|
| 3            | 17-5      |       |     | 36-E  |      |      | N.M.P.M. |      |      | LEA |      |      |        |  |
| Section      |           | Towns | hip |       | R    | onge |          |      | Surv | /ey |      |      | County |  |