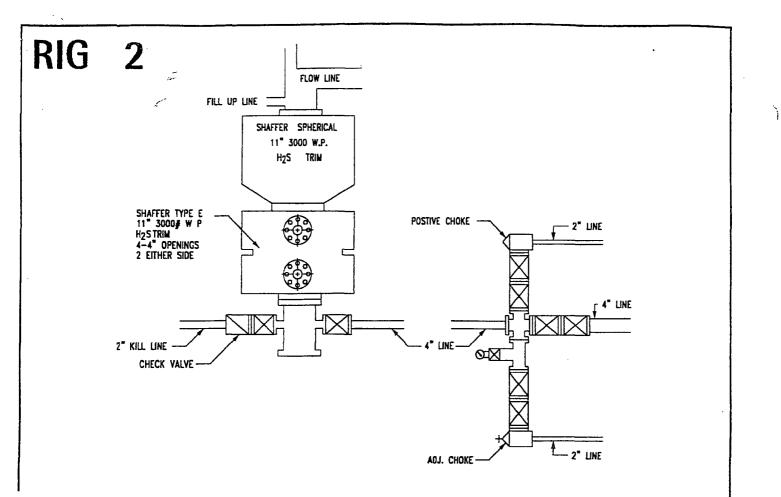

|
| VERTICAL-NGVD29                       |             |                              |                                  | FB-477 PG.20-22 37,811B                                                     |

## JUL 1 4 on14









Operator: TEXLAND PETROLUEM, L.P. Lease: OPL 3 STATE \*3

| Description_ | 2150 FEET | FROM  | THE | NORTH | LINE | AND  | 505      | FEET | FROM | THE | EAST | LINE |        |  |
|--------------|-----------|-------|-----|-------|------|------|----------|------|------|-----|------|------|--------|--|
| 3            | 17-5      |       |     | 36-E  |      |      | N.M.P.M. |      |      | LEA |      |      |        |  |
| Section      |           | Towns | hip |       | R    | onge |          |      | Surv | /ey |      |      | County |  |





•

•



· \_









RIG #2 LOCATION PLAT

## CLOSED-LOOP SYSTEM DESIGN AND CONSTRUCTION



.'