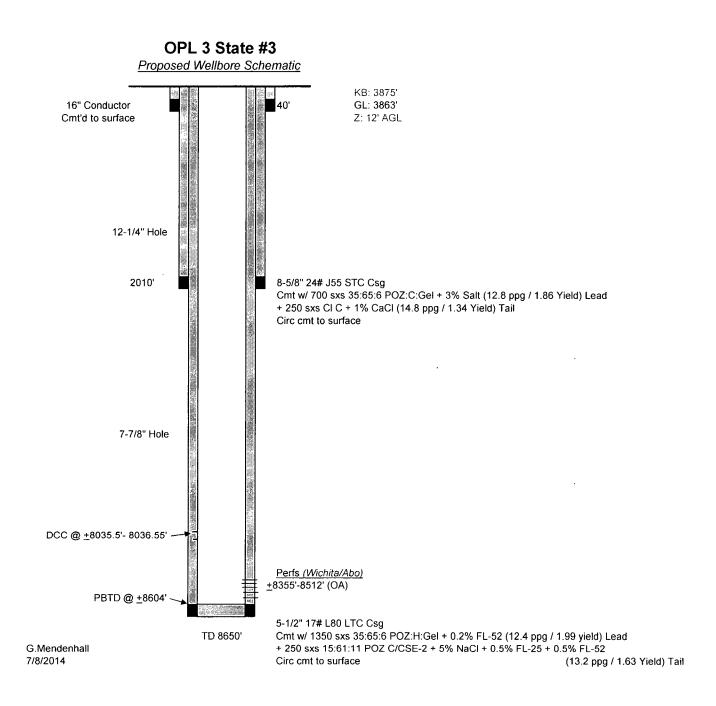

|
| VERTICAL-NGVD29                       |             |                              |                                  | FB-477 PG.20-22 37,811B                                                     |

## JUL 1 4 on14









Operator: TEXLAND PETROLUEM, L.P. Lease: OPL 3 STATE \*3

| Description_ | 2150 FEET | FROM  | THE | NORTH | LINE | AND  | 505      | FEET | FROM | THE | EAST | LINE |        |  |
|--------------|-----------|-------|-----|-------|------|------|----------|------|------|-----|------|------|--------|--|
| 3            | 17-5      |       |     | 36-E  |      |      | N.M.P.M. |      |      | LEA |      |      |        |  |
| Section      |           | Towns | hip |       | R    | onge |          |      | Surv | /ey |      |      | County |  |





•

•



· \_









RIG #2 LOCATION PLAT

## CLOSED-LOOP SYSTEM DESIGN AND CONSTRUCTION



.'