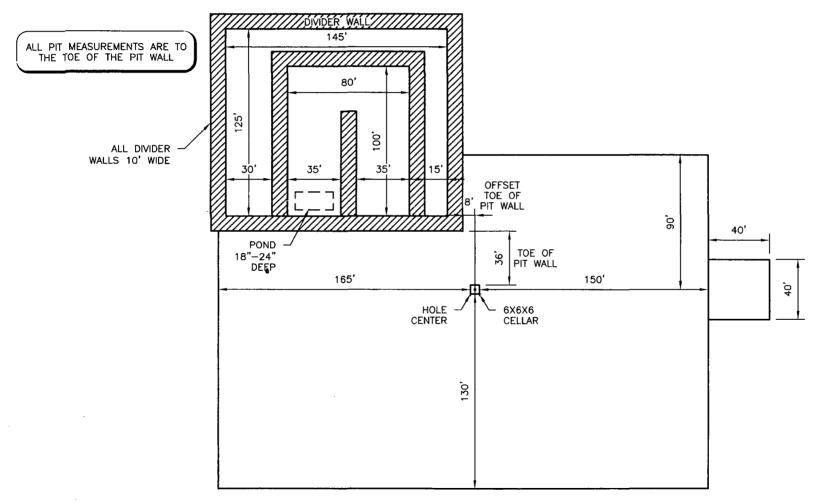

|
| VERTICAL-NGVD29                       |             |                              |                                  | FB-477 PG.20-22 37,811B                                                     |

## JUL 1 4 on14









Operator: TEXLAND PETROLUEM, L.P. Lease: OPL 3 STATE \*3

| Description_ | 2150 FEET | FROM  | THE | NORTH | LINE | AND  | 505      | FEET | FROM | THE | EAST | LINE |        |  |
|--------------|-----------|-------|-----|-------|------|------|----------|------|------|-----|------|------|--------|--|
| 3            | 17-5      |       |     | 36-E  |      |      | N.M.P.M. |      |      | LEA |      |      |        |  |
| Section      |           | Towns | hip |       | R    | onge |          |      | Surv | /ey |      |      | County |  |





•

•



· \_









RIG #2 LOCATION PLAT

## CLOSED-LOOP SYSTEM DESIGN AND CONSTRUCTION



.'