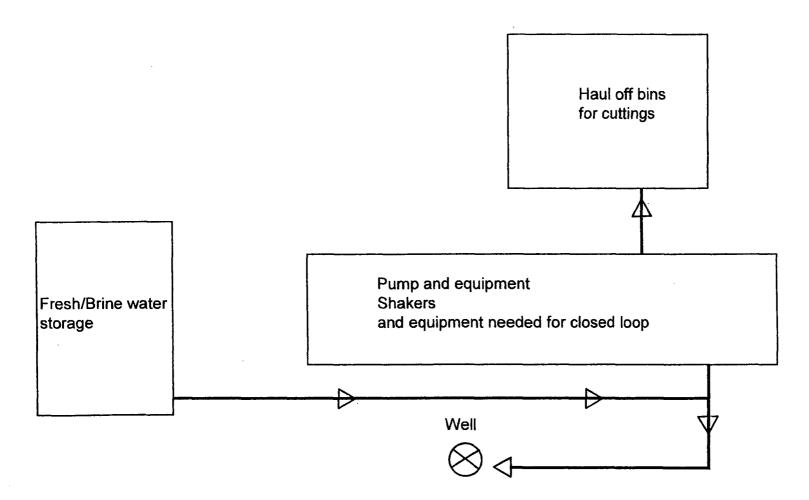

K: 477, PG. 20-22

 FILE: section3.dgn
 FILE NO.37,810
 SHEET NO. 1



### LOCATION VERIFICATION MAP



Operator: TEXLAND PETROLUEM, L.P. Lease: XTO 9 STATE \*1

| Section      |          | Township      |       | R      | anae |      |      | Sur  | vev  |      |      | County | _ |
|--------------|----------|---------------|-------|--------|------|------|------|------|------|------|------|--------|---|
| 9            |          | 17 <b>-</b> S |       | 3      | 36-E |      |      | N.M. | P.M. |      |      | LEA    |   |
| Description_ | 150 FEET | FROM THE      | NORTH | LINE A | AND  | 2310 | FEET | FROM | THE  | EAST | LINE |        |   |



XTO 9 State #1
Proposed Wellbore Schematic







## RIG #2 LOCATION PLAT



#### RESERVE PIT



# CLOSED-LOOP SYSTEM DESIGN AND CONSTRUCTION