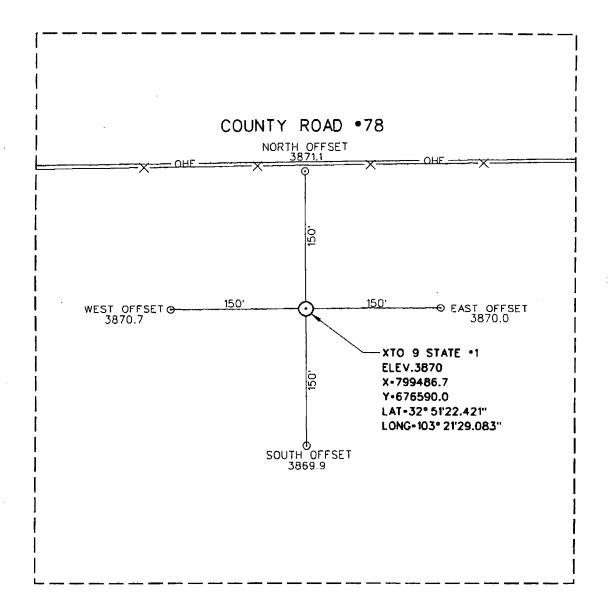

## SECTION 9, TOWNSHIP 17 SOUTH, RANGE 36 EAST, N.M.P.M. LEA COUNTY, NEW MEXICO

DIRECTIONS TO LOCATION
FROM THE CENTER OF LOVINGTON, NEW MEXICO
TRAVEL SOUTH ALONG STATE HWY. 483 APPROX.
6.0 MILES. TURN RIGHT ON CO. RD. 78 AND GO
WEST APPROX. 0.44 MILES, LOCATION IS 150' SOUTH.

XTO 9 STATE •1
LOCATED 150 FEET FROM THE NORTH LINE
AND 2310 FEET FROM THE EAST LINE OF
SECTION 9, TOWNSHIP 17 SOUTH, RANGE
36 EAST, N.M.P.M.,
LEA COUNTY, NEW MEXICO

 SCALE: 1" - 100' REVISION:
 PLAT DATE: 7-3-14

 CLIENT: TEXLAND PETROLEUM, LP

 DRAWN BY: B. BURROW
 SURVEY DATE: 7-3-14

 SURVEYED BY: J. M. MARTIN
 FIELD BOOK: 477, PG. 20-22

 FILE: section3.dgn
 FILE NO.37,810
 SHEET NO. 1