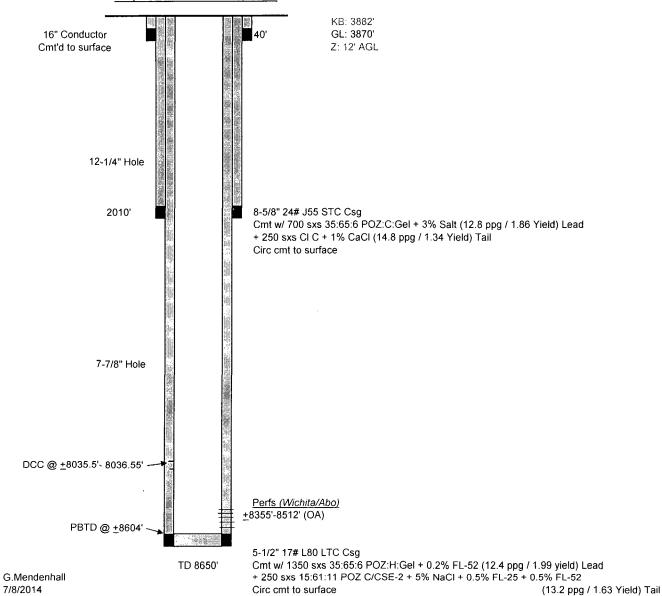

AND PETROLEUM, LP

 DRAWN BY: B. BURROW
 SURVEY DATE: 7-3-14

 SURVEYED BY: J. M. MARTIN
 FIELD BOOK: 477, PG. 20-22

 FILE: section3.dgn
 FILE NO.37,810
 SHEET NO. 1



### LOCATION VERIFICATION MAP



Operator: TEXLAND PETROLUEM, L.P. Lease: XTO 9 STATE \*1

| Section      |          | Township      |       | R      | anae |      |      | Sur  | vev  |      |      | County | _ |
|--------------|----------|---------------|-------|--------|------|------|------|------|------|------|------|--------|---|
| 9            |          | 17 <b>-</b> S |       | 3      | 36-E |      |      | N.M. | P.M. |      |      | LEA    |   |
| Description_ | 150 FEET | FROM THE      | NORTH | LINE A | AND  | 2310 | FEET | FROM | THE  | EAST | LINE |        |   |



XTO 9 State #1
Proposed Wellbore Schematic







## RIG #2 LOCATION PLAT



#### RESERVE PIT



# CLOSED-LOOP SYSTEM DESIGN AND CONSTRUCTION