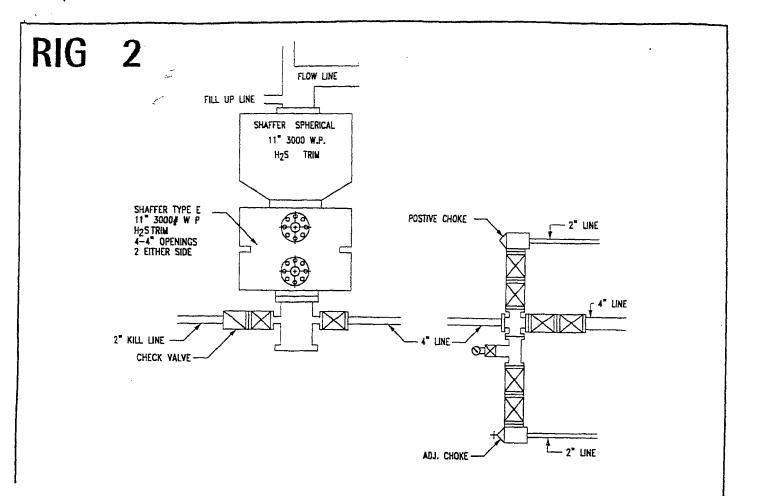

D PETROLEUM, LP

 DRAWN BY: B. BURROW
 SURVEY DATE: 7-3-14

 SURVEYED BY: J. M. MARTIN
 FIELD BOOK: 477, PG. 20-22

 FILE: section3.dgn
 FILE NO.37,810
 SHEET NO. 1



### LOCATION VERIFICATION MAP



Operator: TEXLAND PETROLUEM, L.P. Lease: XTO 9 STATE \*1

| Section      |          | Township      |       | R      | anae |      |      | Sur  | vev  |      |      | County | _ |
|--------------|----------|---------------|-------|--------|------|------|------|------|------|------|------|--------|---|
| 9            |          | 17 <b>-</b> S |       | 3      | 36-E |      |      | N.M. | P.M. |      |      | LEA    |   |
| Description_ | 150 FEET | FROM THE      | NORTH | LINE A | AND  | 2310 | FEET | FROM | THE  | EAST | LINE |        |   |



XTO 9 State #1
Proposed Wellbore Schematic







## RIG #2 LOCATION PLAT



#### RESERVE PIT



# CLOSED-LOOP SYSTEM DESIGN AND CONSTRUCTION