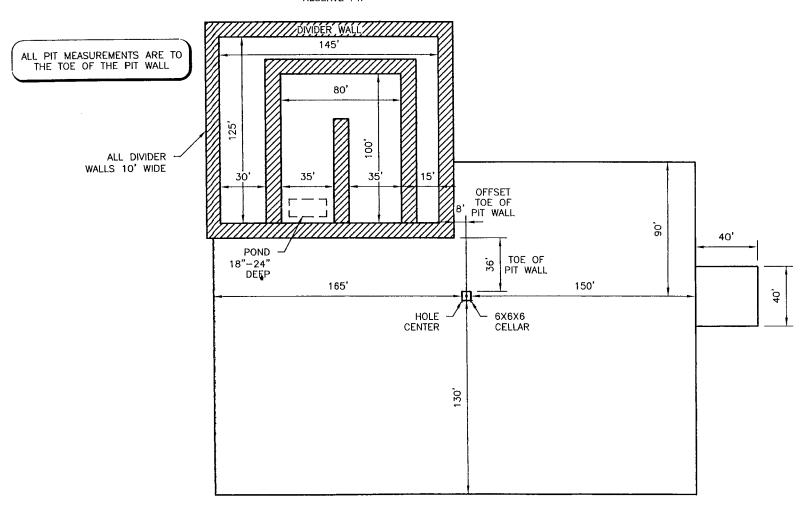

E: 7-3-14

 SURVEYED BY: J. M. MARTIN
 FIELD BOOK: 477, PG. 20-22

 FILE: section3.dgn
 FILE NO.37,810
 SHEET NO. 1



### LOCATION VERIFICATION MAP



Operator: TEXLAND PETROLUEM, L.P. Lease: XTO 9 STATE \*1

| Section      |          | Township      |       | R      | anae |      |      | Sur  | vev  |      |      | County | _ |
|--------------|----------|---------------|-------|--------|------|------|------|------|------|------|------|--------|---|
| 9            |          | 17 <b>-</b> S |       | 3      | 36-E |      |      | N.M. | P.M. |      |      | LEA    |   |
| Description_ | 150 FEET | FROM THE      | NORTH | LINE A | AND  | 2310 | FEET | FROM | THE  | EAST | LINE |        |   |



XTO 9 State #1
Proposed Wellbore Schematic







## RIG #2 LOCATION PLAT



#### RESERVE PIT



# CLOSED-LOOP SYSTEM DESIGN AND CONSTRUCTION