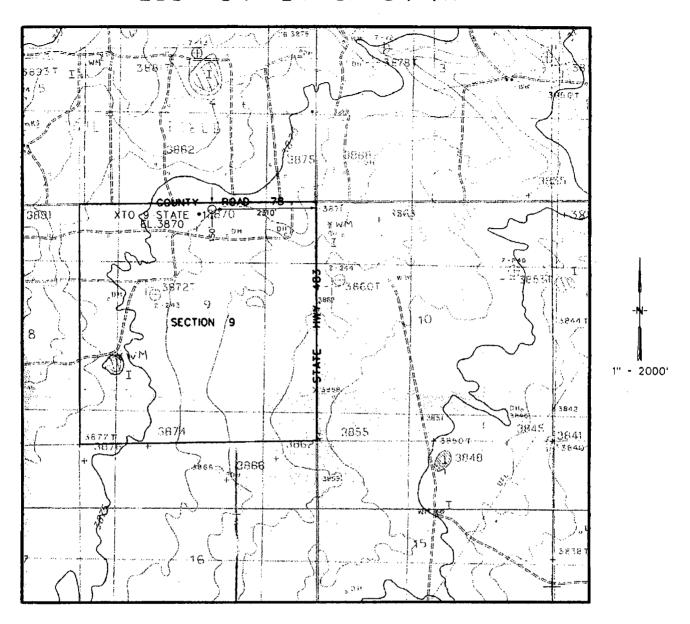

### LOCATION VERIFICATION MAP

Operator: TEXLAND PETROLUEM, L.P. Lease: XTO 9 STATE \*1

| Section      |          | Township      |       | R      | anae |      |      | Sur  | vev  |      |      | County | _ |
|--------------|----------|---------------|-------|--------|------|------|------|------|------|------|------|--------|---|
| 9            |          | 17 <b>-</b> S |       | 3      | 36-E |      |      | N.M. | P.M. |      |      | LEA    |   |
| Description_ | 150 FEET | FROM THE      | NORTH | LINE A | AND  | 2310 | FEET | FROM | THE  | EAST | LINE |        |   |