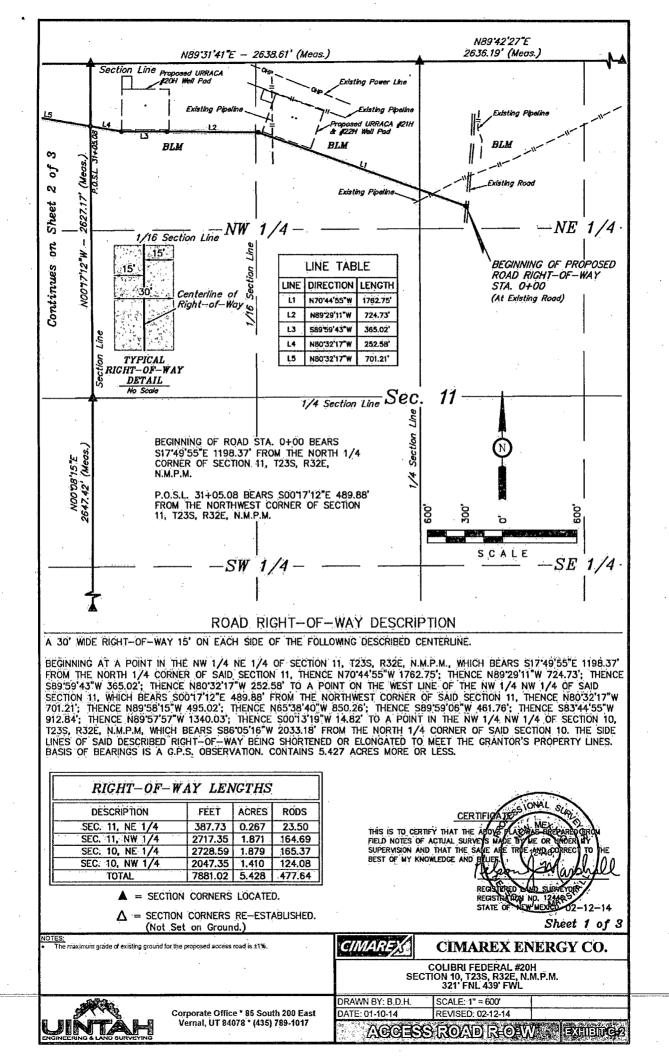

| District I                          |       |    |
|-------------------------------------|-------|----|
| 1625 N. French Dr., Hobbs, NM 88240 | HOBBS | OC |

Phone: (575) 393-6161 Fax: (575) 393-0720

District II

District III 1000 Rio Brazos Road, Aztec, NM 87410

Phone: (505) 334-6178 Fax: (505) 334-6170 District IV

## State of New Mexico Energy, Minerals & Natural Resources Department Phone: (575) 748-1283 Fax: (575) 748-9720 11 4 2014 OIL CONSERVATION DIVISION 1220 South St. Francis Dr. Santa Fe, NM 87505

Form C-102 Revised August 1, 2011 Submit one copy to appropriate **District Office** 

AMENDED REPORT

1220 S. St. Francis Dr., Santa Fe, NM 87505 RECEIVED Phone: (505) 476-3460 Fax: (505) 476-3462





JUL 1 5 2014























BEGINNING AT THE INTERSECTION OF JAL HIGHWAY/HWY 128 AND AN EXISTING ROAD TO THE NORTHEAST LOCATED IN THE SE 1/4 OF SECTION 1, T24S, R31E, NM.P.M. PROCEED IN A NORTHEASTERLY DIRECTION APPROXIMATELY 5.6 MILES TO THE JUNCTION OF THIS ROAD AND AN EXISTING ROAD TO THE NORTHWEST: TURN LEFT AND PROCEED IN A NORTHWESTERLY DIRECTION APPROXIMATELY 1.4 MILES TO THE JUNCTION OF THIS ROAD AND AN EXISTING ROAD TO THE NORTHEAST: TURN RIGHT AND PROCEED IN A NORTHEASTERLY, THEN NORTHERLY DIRECTION APPROXIMATELY 1.5 MILES TO THE BEGINNING OF THE PROPOSED ACCESS FOR THE CULIBRI FEDERAL #20H TO THE NORTHWEST: FOLLOW ROAD FLAGS TN A NORTHWESTERLY, THEN WESTERLY DIRECTION APPROXIMATELY 2.523' TO THE BEGINNING OF THE PROPOSED ACCESS TO THE NORTH; FOLLOW ROAD FLAGS IN A NORTHERLY DIRECTION APPROXIMAT