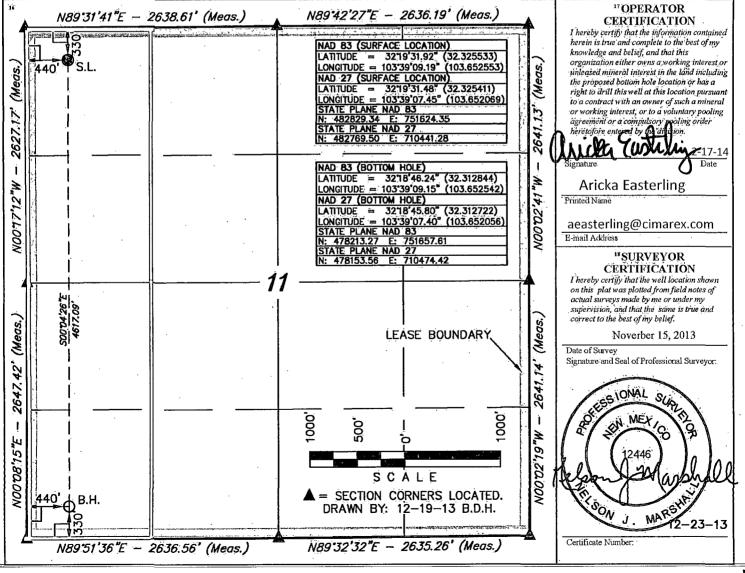

## State of New Mexico Energy, Minerals & Natural Resources Department Phone: (575) 748-1283 Fax: (575) 748-9720 11 4 2014 OIL CONSERVATION DIVISION 1220 South St. Francis Dr. Santa Fe, NM 87505

Form C-102 Revised August 1, 2011 Submit one copy to appropriate **District Office** 