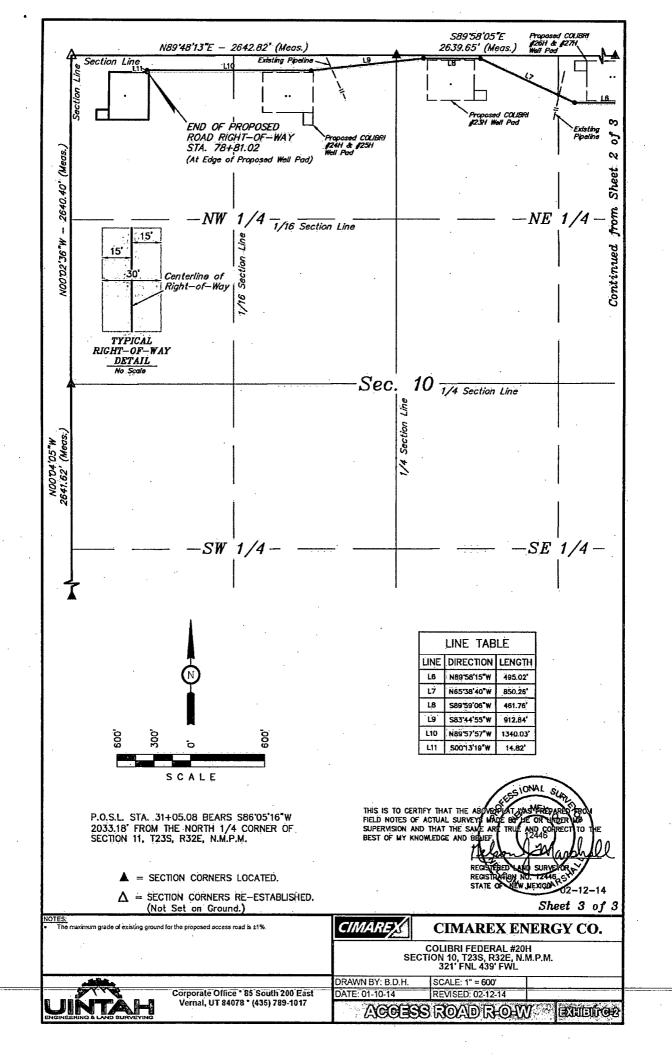

| District I                          |       |    |
|-------------------------------------|-------|----|
| 1625 N. French Dr., Hobbs, NM 88240 | HOBBS | OC |

Phone: (575) 393-6161 Fax: (575) 393-0720

District II

District III 1000 Rio Brazos Road, Aztec, NM 87410

Phone: (505) 334-6178 Fax: (505) 334-6170 District IV

## State of New Mexico Energy, Minerals & Natural Resources Department Phone: (575) 748-1283 Fax: (575) 748-9720 11 4 2014 OIL CONSERVATION DIVISION 1220 South St. Francis Dr. Santa Fe, NM 87505

Form C-102 Revised August 1, 2011 Submit one copy to appropriate **District Office** 

AMENDED REPORT

1220 S. St. Francis Dr., Santa Fe, NM 87505 RECEIVED Phone: (505) 476-3460 Fax: (505) 476-3462





JUL 1 5 2014























BEGINNING AT THE INTERSECTION OF JAL HIGHWAY/HWY 128 AND AN EXISTING ROAD TO THE NORTHEAST LOCATED IN THE SE 1/4 OF SECTION 1, T24S, R31E, NM.P.M. PROCEED IN A NORTHEASTERLY DIRECTION APPROXIMATELY 5.6 MILES TO THE JUNCTION OF THIS ROAD AND AN EXISTING ROAD TO THE NORTHWEST: TURN LEFT AND PROCEED IN A NORTHWESTERLY DIRECTION APPROXIMATELY 1.4 MILES TO THE JUNCTION OF THIS ROAD AND AN EXISTING ROAD TO THE NORTHEAST: TURN RIGHT AND PROCEED IN A NORTHEASTERLY, THEN NORTHERLY DIRECTION APPROXIMATELY 1.5 MILES TO THE BEGINNING OF THE PROPOSED ACCESS FOR THE CULIBRI FEDERAL #20H TO THE NORTHWEST: FOLLOW ROAD FLAGS TN A NORTHWESTERLY, THEN WESTERLY DIRECTION APPROXIMATELY 2.523' TO THE BEGINNING OF THE PROPOSED ACCESS TO THE NORTH; FOLLOW ROAD FLAGS IN A NORTHERLY DIRECTION APPROXIMATELY