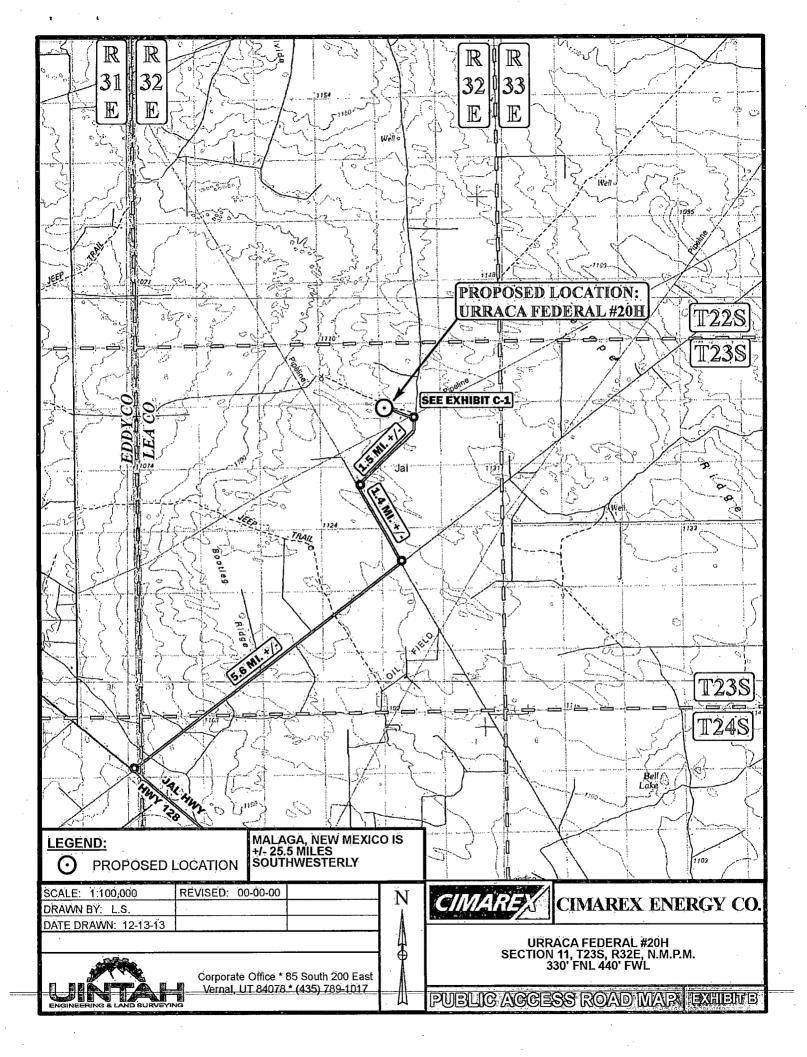

AMENDED REPORT

1220 S. St. Francis Dr., Santa Fe, NM 87505 RECEIVED Phone: (505) 476-3460 Fax: (505) 476-3462

JUL 1 5 2014

BEGINNING AT THE INTERSECTION OF JAL HIGHWAY/HWY 128 AND AN EXISTING ROAD TO THE NORTHEAST LOCATED IN THE SE 1/4 OF SECTION 1, T24S, R31E, NM.P.M. PROCEED IN A NORTHEASTERLY DIRECTION APPROXIMATELY 5.6 MILES TO THE JUNCTION OF THIS ROAD AND AN EXISTING ROAD TO THE NORTHWEST: TURN LEFT AND PROCEED IN A NORTHWESTERLY DIRECTION APPROXIMATELY 1.4 MILES TO THE JUNCTION OF THIS ROAD AND AN EXISTING ROAD TO THE NORTHEAST: TURN RIGHT AND PROCEED IN A NORTHEASTERLY, THEN NORTHERLY DIRECTION APPROXIMATELY 1.5 MILES TO THE BEGINNING OF THE PROPOSED ACCESS FOR THE CULIBRI FEDERAL #20H TO THE NORTHWEST: FOLLOW ROAD FLAGS TN A NORTHWESTERLY, THEN WESTERLY DIRECTION APPROXIMATELY 2.523' TO THE BEGINNING OF THE PROPOSED ACCESS TO THE NORTH; FOLLOW ROAD FLAGS IN A NORTHERLY DIRECTION APPROXIMATELY 15' TO THE PROPOSED LOCATION.

TOTAL DISTANCE FROM THE INTERSECTION OF JAL HIGHWAY/ HWY 128 AND AN EXISTING ROAD TO THE NORTHEAST LOCATED IN THE SE 1/4 OF SECTION 1, T24S, R31E, HIGHWAY/ HWY 128 TO THE PROPOSED LOCATION IS APPROXIMATELY 9.0 MILES.

| DRAWN BY: L.S.                                                            | REVISED: 00-00-00 | CIRAADE             |                                                       |  |
|---------------------------------------------------------------------------|-------------------|---------------------|-------------------------------------------------------|--|
| DATE DRAWN: 12-13-13                                                      |                   | CIIVIARE            | CIMAREX ENERGY CO.                                    |  |
|                                                                           |                   | <u> </u>            | [[[]]]                                                |  |
|                                                                           |                   | URRACA FEDERAL #20H |                                                       |  |
| Corporate Office * 85 South 200 East<br>Vernal, UT 84078 * (435) 789-1017 |                   | SEC                 | SECTION 11, T23S, R32E, N.M.P.M.<br>330' FNL 440' FWL |  |
|                                                                           |                   | ROADI               | DESCRIPTION                                           |  |

ROADDESCRIPTION