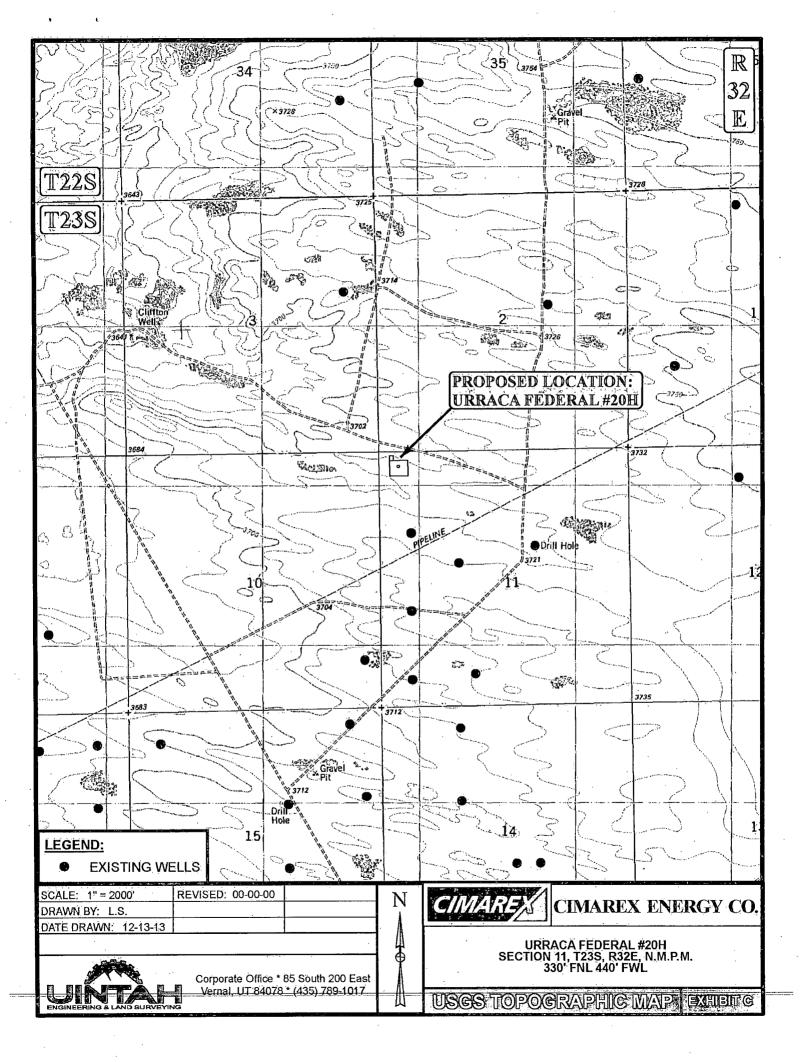

| DRAWN BY: L.S.                                                            | REVISED: 00-00-00 | CIRAADE             |                                                       |  |
|---------------------------------------------------------------------------|-------------------|---------------------|-------------------------------------------------------|--|
| DATE DRAWN: 12-13-13                                                      |                   | CIIVIARE            | CIMAREX ENERGY CO.                                    |  |
|                                                                           |                   | <u> </u>            | [[[]]]                                                |  |
|                                                                           |                   | URRACA FEDERAL #20H |                                                       |  |
| Corporate Office * 85 South 200 East<br>Vernal, UT 84078 * (435) 789-1017 |                   | SEC                 | SECTION 11, T23S, R32E, N.M.P.M.<br>330' FNL 440' FWL |  |
|                                                                           |                   | ROADI               | DESCRIPTION                                           |  |