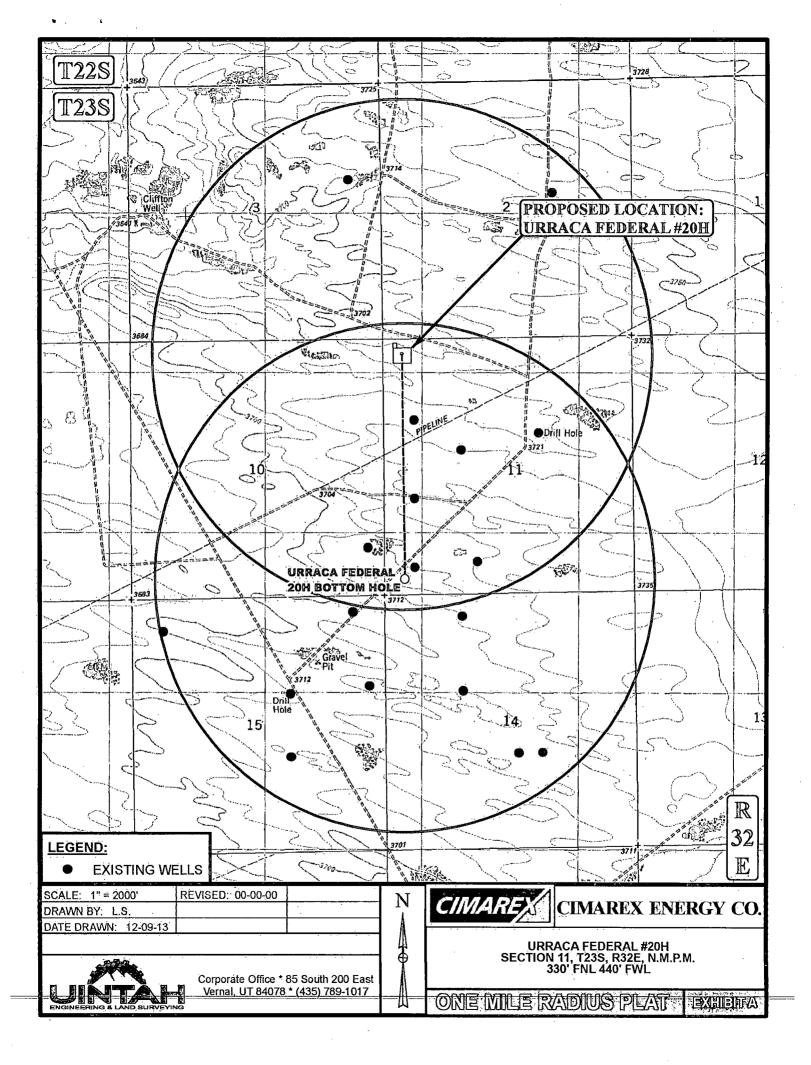

## State of New Mexico Energy, Minerals & Natural Resources Department Phone: (575) 748-1283 Fax: (575) 748-9720 11 4 2014 OIL CONSERVATION DIVISION 1220 South St. Francis Dr. Santa Fe, NM 87505

Form C-102 Revised August 1, 2011 Submit one copy to appropriate **District Office** 