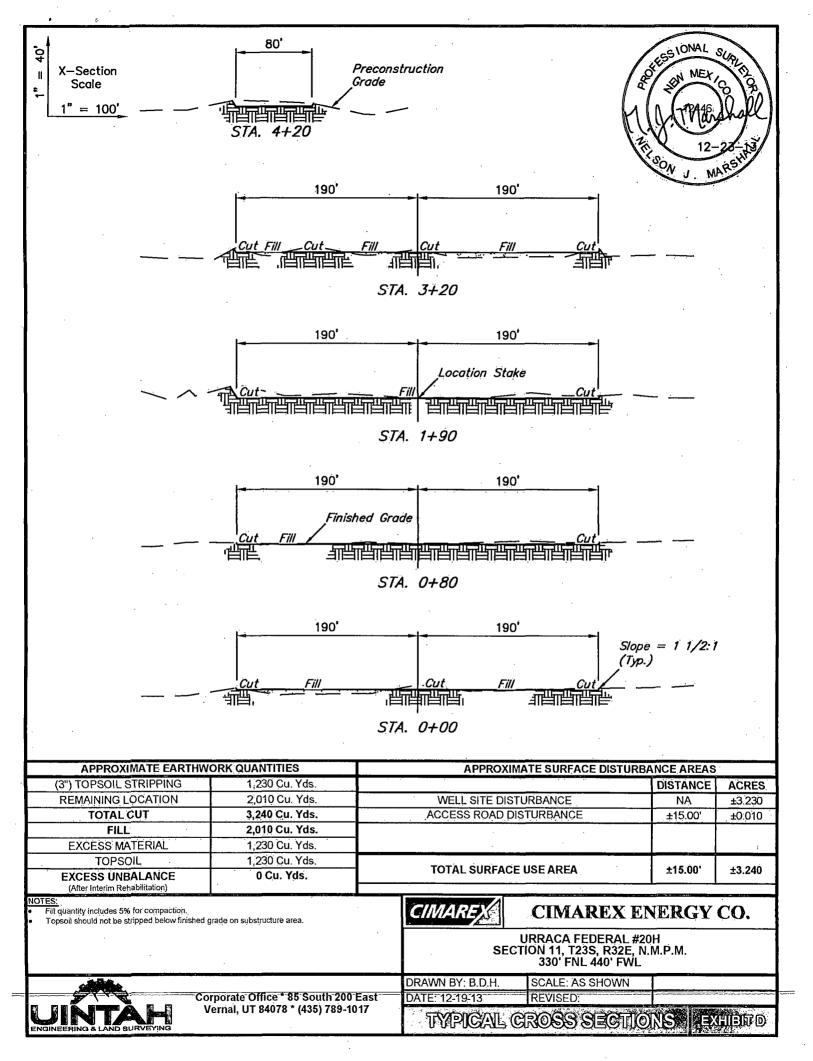

| District I                          |       |    |
|-------------------------------------|-------|----|
| 1625 N. French Dr., Hobbs, NM 88240 | HOBBS | OC |

Phone: (575) 393-6161 Fax: (575) 393-0720

District II

District III 1000 Rio Brazos Road, Aztec, NM 87410

Phone: (505) 334-6178 Fax: (505) 334-6170 District IV

## State of New Mexico Energy, Minerals & Natural Resources Department Phone: (575) 748-1283 Fax: (575) 748-9720 11 4 2014 OIL CONSERVATION DIVISION 1220 South St. Francis Dr. Santa Fe, NM 87505

Form C-102 Revised August 1, 2011 Submit one copy to appropriate **District Office** 

AMENDED REPORT

1220 S. St. Francis Dr., Santa Fe, NM 87505 RECEIVED Phone: (505) 476-3460 Fax: (505) 476-3462





JUL 1 5 2014























BEGINNING AT THE INTERSECTION OF JAL HIGHWAY/HWY 128 AND AN EXISTING ROAD TO THE NORTHEAST LOCATED IN THE SE 1/4 OF SECTION 1, T24S, R31E, NM.P.M. PROCEED IN A NORTHEASTERLY DIRECTION APPROXIMATELY 5.6 MILES TO THE JUNCTION OF THIS ROAD AND AN EXISTING ROAD TO THE NORTHWEST: TURN LEFT AND PROCEED IN A NORTHWESTERLY DIRECTION APPROXIMATELY 1.4 MILES TO THE JUNCTION OF THIS ROAD AND AN EXISTING ROAD TO THE NORTHEAST: TURN RIGHT AND PROCEED IN A NORTHEASTERLY, THEN NORTHERLY DIRECTION APPROXIMATELY 1.5 MILES TO THE BEGINNING OF THE PROPOSED ACCESS FOR THE CULIBRI FEDERAL #20H TO THE NORTHWEST: FOLLOW ROAD FLAGS TN A NORTHWESTERLY, THEN WESTERLY DIRECTION APPROXIMATELY 2.523' TO THE BEGINNING OF THE PROPOSED ACCESS TO THE NORTH; FOLLOW ROAD FLAGS IN A NORTHERLY DIRECTION APPROXIMATELY 15'