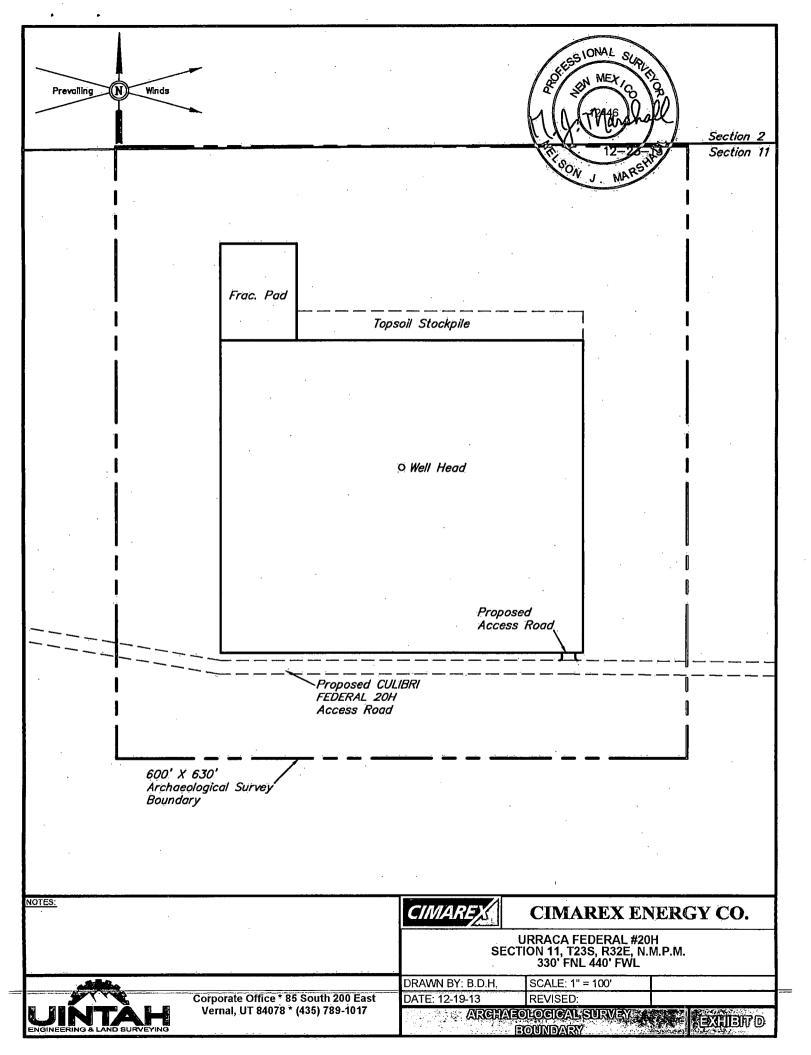

| DRAWN BY: L.S.                                                            | REVISED: 00-00-00 | CIRAADE             |                                                       |  |
|---------------------------------------------------------------------------|-------------------|---------------------|-------------------------------------------------------|--|
| DATE DRAWN: 12-13-13                                                      |                   | CIIVIARE            | CIMAREX ENERGY CO.                                    |  |
|                                                                           |                   | <u> </u>            | [[[]]]                                                |  |
|                                                                           |                   | URRACA FEDERAL #20H |                                                       |  |
| Corporate Office * 85 South 200 East<br>Vernal, UT 84078 * (435) 789-1017 |                   | SEC                 | SECTION 11, T23S, R32E, N.M.P.M.<br>330' FNL 440' FWL |  |
|                                                                           |                   | ROADI               | DESCRIPTION                                           |  |