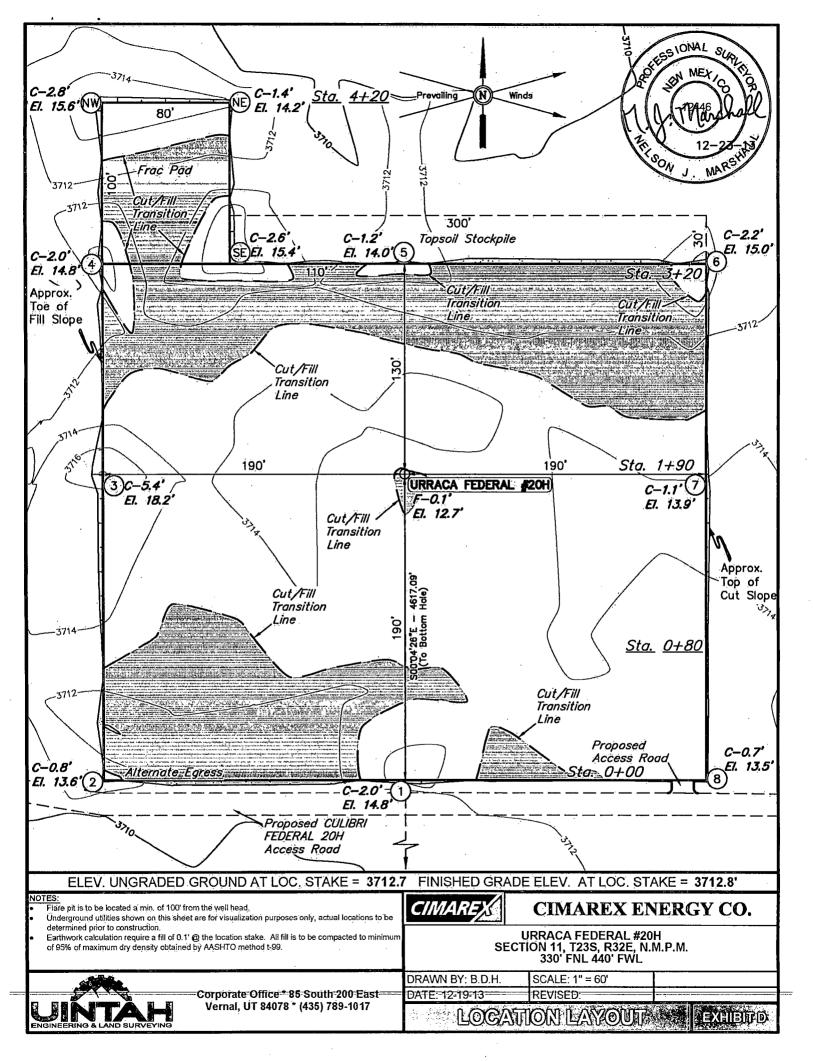

| District I                          |       |    |
|-------------------------------------|-------|----|
| 1625 N. French Dr., Hobbs, NM 88240 | HOBBS | OC |

Phone: (575) 393-6161 Fax: (575) 393-0720

District II

District III 1000 Rio Brazos Road, Aztec, NM 87410

Phone: (505) 334-6178 Fax: (505) 334-6170 District IV

## State of New Mexico Energy, Minerals & Natural Resources Department Phone: (575) 748-1283 Fax: (575) 748-9720 11 4 2014 OIL CONSERVATION DIVISION 1220 South St. Francis Dr. Santa Fe, NM 87505

Form C-102 Revised August 1, 2011 Submit one copy to appropriate **District Office** 

AMENDED REPORT

1220 S. St. Francis Dr., Santa Fe, NM 87505 RECEIVED Phone: (505) 476-3460 Fax: (505) 476-3462





JUL 1 5 2014























BEGINNING AT THE INTERSECTION OF JAL HIGHWAY/HWY 128 AND AN EXISTING ROAD TO THE NORTHEAST LOCATED IN THE SE 1/4 OF SECTION 1, T24S, R31E, NM.P.M. PROCEED IN A NORTHEASTERLY DIRECTION APPROXIMATELY 5.6 MILES TO THE JUNCTION OF THIS ROAD AND AN EXISTING ROAD TO THE NORTHWEST: TURN LEFT AND PROCEED IN A NORTHWESTERLY DIRECTION APPROXIMATELY 1.4 MILES TO THE JUNCTION OF THIS ROAD AND AN EXISTING ROAD TO THE NORTHEAST: TURN RIGHT AND PROCEED IN A NORTHEASTERLY, THEN NORTHERLY DIRECTION APPROXIMATELY 1.5 MILES TO THE BEGINNING OF THE PROPOSED ACCESS FOR THE CULIBRI FEDERAL #20H TO THE NORTHWEST: FOLLOW ROAD FLAGS TN A NORTHWESTERLY, THEN WESTERLY DIRECTION APPROXIMATELY 2.523' TO THE BEGINNING OF THE PROPOSED ACCESS TO THE NORTH; FOLLOW ROAD FLAGS IN A NORTHERLY DIRECTION APPROXIMATELY 15