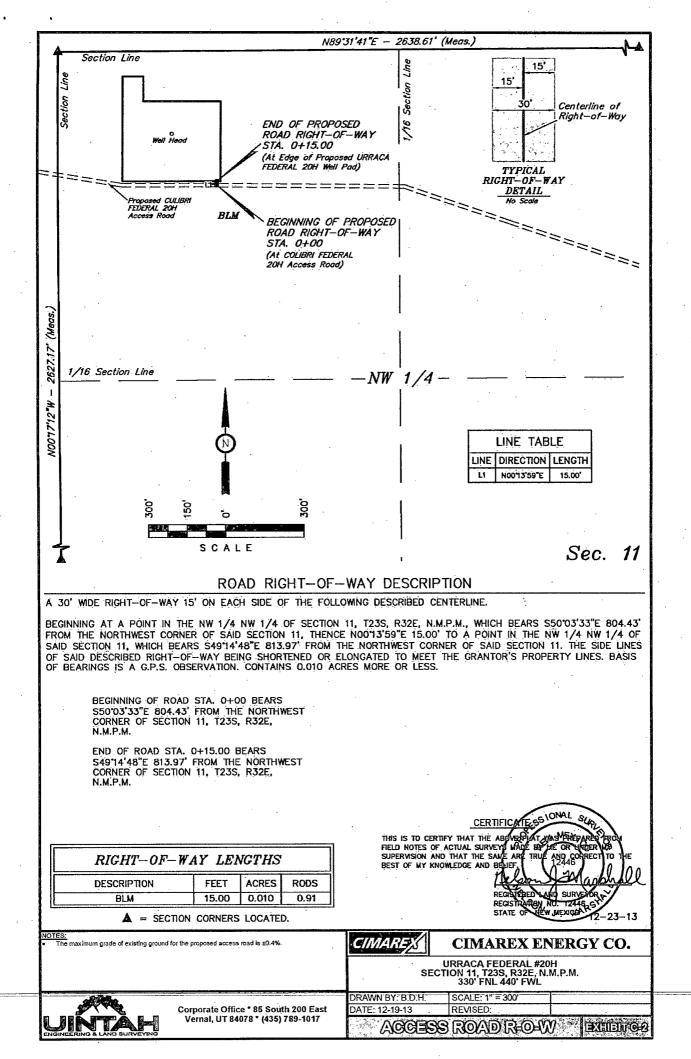

| District I                          |       |    |
|-------------------------------------|-------|----|
| 1625 N. French Dr., Hobbs, NM 88240 | HOBBS | OC |

Phone: (575) 393-6161 Fax: (575) 393-0720

District II

District III 1000 Rio Brazos Road, Aztec, NM 87410

Phone: (505) 334-6178 Fax: (505) 334-6170 District IV

## State of New Mexico Energy, Minerals & Natural Resources Department Phone: (575) 748-1283 Fax: (575) 748-9720 11 4 2014 OIL CONSERVATION DIVISION 1220 South St. Francis Dr. Santa Fe, NM 87505

Form C-102 Revised August 1, 2011 Submit one copy to appropriate **District Office** 

AMENDED REPORT

1220 S. St. Francis Dr., Santa Fe, NM 87505 RECEIVED Phone: (505) 476-3460 Fax: (505) 476-3462





JUL 1 5 2014























BEGINNING AT THE INTERSECTION OF JAL HIGHWAY/HWY 128 AND AN EXISTING ROAD TO THE NORTHEAST LOCATED IN THE SE 1/4 OF SECTION 1, T24S, R31E, NM.P.M. PROCEED IN A NORTHEASTERLY DIRECTION APPROXIMATELY 5.6 MILES TO THE JUNCTION OF THIS ROAD AND AN EXISTING ROAD TO THE NORTHWEST: TURN LEFT AND PROCEED IN A NORTHWESTERLY DIRECTION APPROXIMATELY 1.4 MILES TO THE JUNCTION OF THIS ROAD AND AN EXISTING ROAD TO THE NORTHEAST: TURN RIGHT AND PROCEED IN A NORTHEASTERLY, THEN NORTHERLY DIRECTION APPROXIMATELY 1.5 MILES TO THE BEGINNING OF THE PROPOSED ACCESS FOR THE CULIBRI FEDERAL #20H TO THE NORTHWEST: FOLLOW ROAD FLAGS TN A NORTHWESTERLY, THEN WESTERLY DIRECTION APPROXIMATELY 2.523' TO THE BEGINNING OF THE PROPOSED ACCESS TO THE NORTH; FOLLOW ROAD FLAGS IN A NORTHERLY DIRECTION APPROXIM