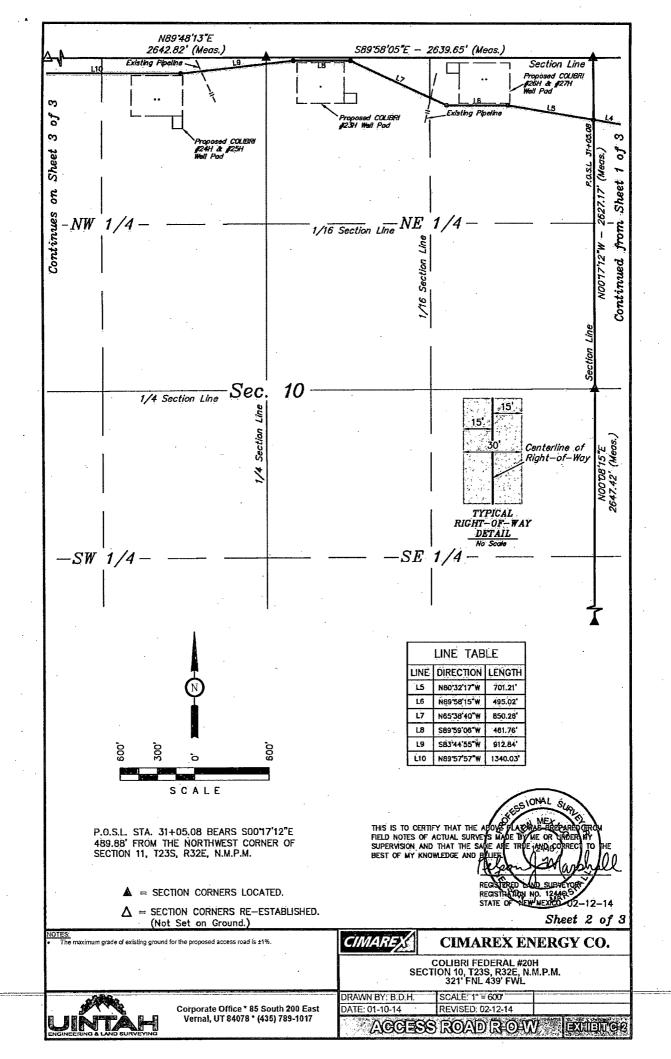

| District I                          |       |    |
|-------------------------------------|-------|----|
| 1625 N. French Dr., Hobbs, NM 88240 | HOBBS | OC |

Phone: (575) 393-6161 Fax: (575) 393-0720

District II

District III 1000 Rio Brazos Road, Aztec, NM 87410

Phone: (505) 334-6178 Fax: (505) 334-6170 District IV

## State of New Mexico Energy, Minerals & Natural Resources Department Phone: (575) 748-1283 Fax: (575) 748-9720 11 4 2014 OIL CONSERVATION DIVISION 1220 South St. Francis Dr. Santa Fe, NM 87505

Form C-102 Revised August 1, 2011 Submit one copy to appropriate **District Office** 

AMENDED REPORT

1220 S. St. Francis Dr., Santa Fe, NM 87505 RECEIVED Phone: (505) 476-3460 Fax: (505) 476-3462





JUL 1 5 2014























BEGINNING AT THE INTERSECTION OF JAL HIGHWAY/HWY 128 AND AN EXISTING ROAD TO THE NORTHEAST LOCATED IN THE SE 1/4 OF SECTION 1, T24S, R31E, NM.P.M. PROCEED IN A NORTHEASTERLY DIRECTION APPROXIMATELY 5.6 MILES TO THE JUNCTION OF THIS ROAD AND AN EXISTING ROAD TO THE NORTHWEST: TURN LEFT AND PROCEED IN A NORTHWESTERLY DIRECTION APPROXIMATELY 1.4 MILES TO THE JUNCTION OF THIS ROAD AND AN EXISTING ROAD TO THE NORTHEAST: TURN RIGHT AND PROCEED IN A NORTHEASTERLY, THEN NORTHERLY DIRECTION APPROXIMATELY 1.5 MILES TO THE BEGINNING OF THE PROPOSED ACCESS FOR THE CULIBRI FEDERAL #20H TO THE NORTHWEST: FOLLOW ROAD FLAGS TN A NORTHWESTERLY, THEN WESTERLY DIRECTION APPROXIMATELY 2.523' TO THE BEGINNING OF THE PROPOSED ACCESS TO THE NORTH; FOLLOW ROAD FLAGS IN A NORTHERLY DIRECTION APPROXIMATEL