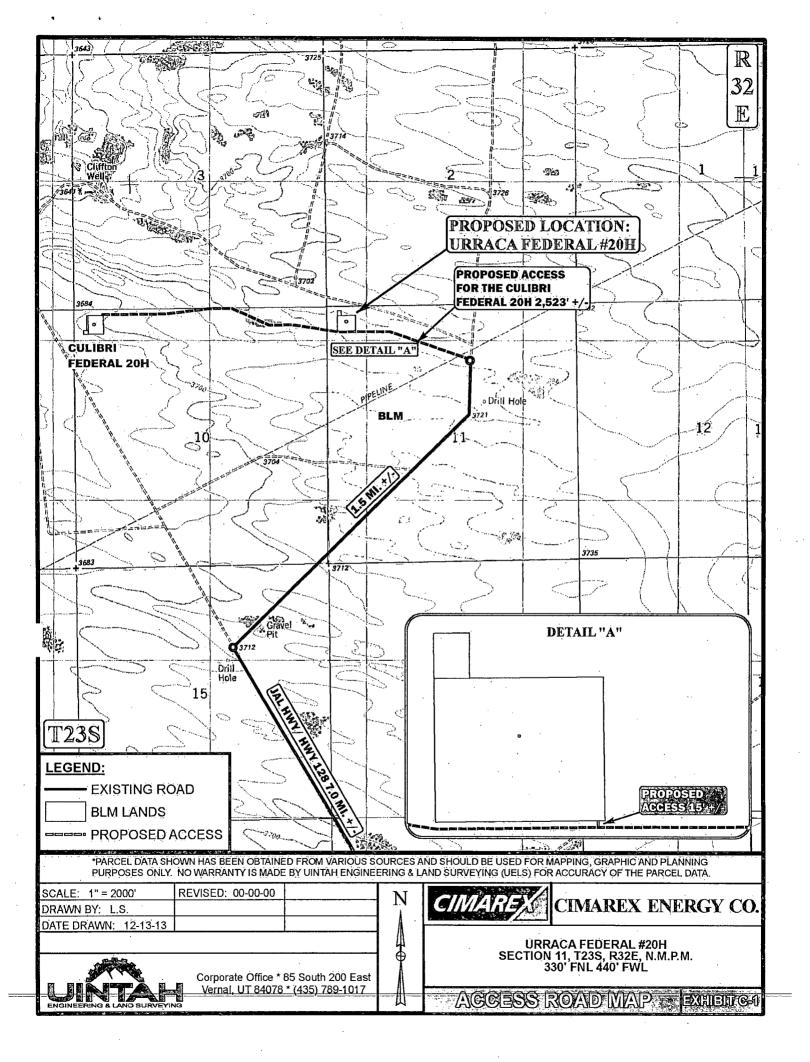

AMENDED REPORT

1220 S. St. Francis Dr., Santa Fe, NM 87505 RECEIVED Phone: (505) 476-3460 Fax: (505) 476-3462

JUL 1 5 2014

BEGINNING AT THE INTERSECTION OF JAL HIGHWAY/HWY 128 AND AN EXISTING ROAD TO THE NORTHEAST LOCATED IN THE SE 1/4 OF SECTION 1, T24S, R31E, NM.P.M. PROCEED IN A NORTHEASTERLY DIRECTION APPROXIMATELY 5.6 MILES TO THE JUNCTION OF THIS ROAD AND AN EXISTING ROAD TO THE NORTHWEST: TURN LEFT AND PROCEED IN A NORTHWESTERLY DIRECTION APPROXIMATELY 1.4 MILES TO THE JUNCTION OF THIS ROAD AND AN EXISTING ROAD TO THE NORTHEAST: TURN RIGHT AND PROCEED IN A NORTHEASTERLY, THEN NORTHERLY DIRECTION APPROXIMATELY 1.5 MILES TO THE BEGINNING OF THE PROPOSED ACCESS FOR THE CULIBRI FEDERAL #20H TO THE NORTHWEST: FOLLOW ROAD FLAGS TN A NORTHWESTERLY, THEN WESTERLY DIRECTION APPROXIMATELY 2.523' TO THE BEGINNING OF THE PROPOSED ACCESS TO THE NORTH; FOLLOW ROAD FLAGS IN A NORTHERLY DIRECTION APPROXIMATELY 15' TO THE PROPOSED LOCATION.

TOTAL DISTANCE FROM THE INTERSECTION OF JAL HIGHWAY/ HWY 128 AND AN EXISTING ROAD TO THE NORTHEAST LOCATED IN THE SE 1/4 OF SECTION 1, T24S, R31E, HIGHWAY/ HWY 128 TO THE PROPOSED LOCATION IS APPROXIMATELY 9.0 MILES.

| DRAWN BY: L.S.                                                            | REVISED: 00-00-00 | CIRAADE             |                                                       |  |
|---------------------------------------------------------------------------|-------------------|---------------------|-------------------------------------------------------|--|
| DATE DRAWN: 12-13-13                                                      |                   | CIIVIARE            | CIMAREX ENERGY CO.                                    |  |
|                                                                           |                   | <u> </u>            | [[[]]]                                                |  |
|                                                                           |                   | URRACA FEDERAL #20H |                                                       |  |
| Corporate Office * 85 South 200 East<br>Vernal, UT 84078 * (435) 789-1017 |                   | SEC                 | SECTION 11, T23S, R32E, N.M.P.M.<br>330' FNL 440' FWL |  |
|                                                                           |                   | ROADI               | DESCRIPTION                                           |  |

ROADDESCRIPTION