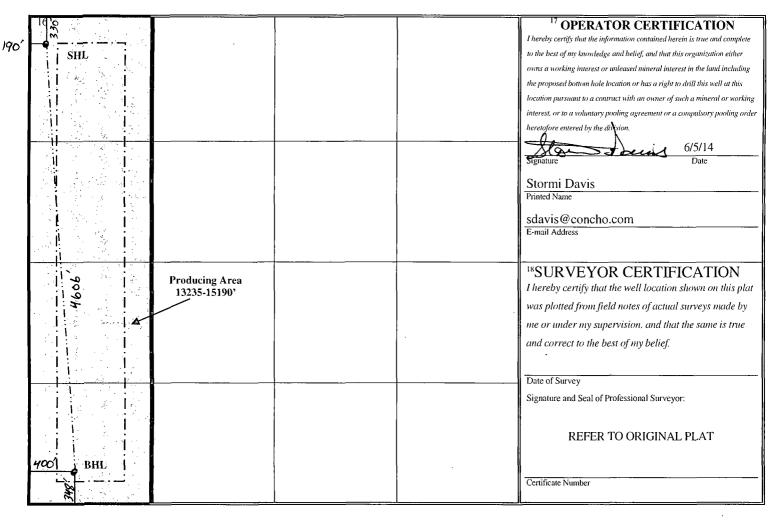

## WELL LOCATION AND ACREAGE DEDICATION PLAT

| <sup>1</sup> API Number<br>30-025-40352 |            |                |                            | <sup>2</sup> Pool Code |                       | <sup>3</sup> Pool Name            |                |                     |                            |  |
|-----------------------------------------|------------|----------------|----------------------------|------------------------|-----------------------|-----------------------------------|----------------|---------------------|----------------------------|--|
|                                         |            |                |                            | 97929                  |                       | WC-025 G-06 S313323 PpBone Spring |                |                     |                            |  |
| <sup>4</sup> Property Code              |            |                | <sup>5</sup> Property Name |                        |                       |                                   |                |                     | 6 Well Number              |  |
| 310282                                  |            | Pygmy 27 State |                            |                        |                       |                                   | 11111 0 0 0048 |                     | 1H                         |  |
| <sup>7</sup> OGRID No.                  |            |                | * Operator Name            |                        |                       |                                   |                | <del>2014 -  </del> | U14 <sup>9</sup> Elevation |  |
| 229137                                  |            |                | COG Operating LLC          |                        |                       |                                   |                |                     | 3706' GR                   |  |
|                                         |            |                |                            |                        | <sup>10</sup> Surface | Location                          | RECEIV         | /ED                 |                            |  |
| UL or lot no.                           | Section    | Township       | Range                      | Lot Idn                | Feet from the         | North/South line                  | Feet from the  | East/West line      | County                     |  |
| D                                       | 27         | 21S            | 33E                        |                        | 330                   | North                             | 190            | West                | Lea                        |  |
|                                         |            | ,, <u>.</u>    | 11 Bo                      | ottom Hol              | e Location It         | f Different From                  | m Surface      | <u></u>             |                            |  |
| UL or lot no.                           | Section    | Township       | Range                      | Lot Idn                | Feet from the         | North/South line                  | Feet from the  | East/West line      | County                     |  |
| M                                       | 27         | 21S            | 33E                        |                        | 348725                | South                             | 400            | West                | Lea                        |  |
| <sup>2</sup> Dedicated Acres            | 13 Joint o | r Infill 14 Co | onsolidation               | Code 15 Ord            | ler No.               |                                   |                |                     |                            |  |
| 160                                     |            |                |                            |                        |                       |                                   |                |                     |                            |  |