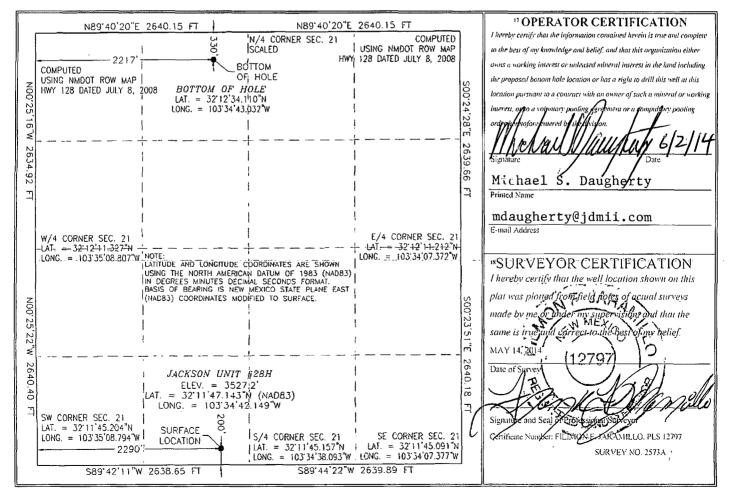

| District 1<br>1625 N. French Dr., Hobbs, NM 88240                                                                            |                                                                                                                      |               |                    |                            | State of New Mexico |                           |                             |                  |               |                | Form C-102               |                                                   |  |  |
|------------------------------------------------------------------------------------------------------------------------------|----------------------------------------------------------------------------------------------------------------------|---------------|--------------------|----------------------------|---------------------|---------------------------|-----------------------------|------------------|---------------|----------------|--------------------------|---------------------------------------------------|--|--|
| Phone: (575) 393-6161<br>District II                                                                                         | State of New Mexico<br>e: (575) 393-6161 Fax: (575) 391 HOBBS OCD<br>Energy, Minerals & Natural Resources Department |               |                    |                            |                     |                           |                             |                  |               |                | Revised August 1, 2011   |                                                   |  |  |
| District Million   Phone: (575) 748-1283 Fax: (575) 748-9720   District III JUN 04 2014   1000 Rise Demon Part 1 Adda MUN 10 |                                                                                                                      |               |                    |                            |                     | OIL CONSERVATION DIVISION |                             |                  |               |                |                          | Submit one copy to appropriate<br>District Office |  |  |
| 000 ND BRZOS KORG, WZ S7410                                                                                                  |                                                                                                                      |               |                    |                            |                     |                           |                             |                  |               |                |                          |                                                   |  |  |
| Phone: (505) 334-6178 Fax: (505) 334-6170<br>District IV                                                                     |                                                                                                                      |               |                    | Santa Fe, NM 87505         |                     |                           |                             |                  |               |                | X AMENDED REPORT         |                                                   |  |  |
| 1220 S. St. Francis Dr., Santa Fe, NNI 87505 RECEIVED                                                                        |                                                                                                                      |               |                    |                            |                     |                           |                             |                  |               |                |                          |                                                   |  |  |
| WELL LOCATION AND ACREAGE DEDICATION PLAT                                                                                    |                                                                                                                      |               |                    |                            |                     |                           |                             |                  |               |                |                          |                                                   |  |  |
| API Number                                                                                                                   |                                                                                                                      |               |                    | <sup>2</sup> Pool Code     |                     |                           | <sup>3</sup> Pool Name      |                  |               |                |                          |                                                   |  |  |
| 30-025-41710                                                                                                                 |                                                                                                                      |               |                    |                            | 960                 | 574                       | TRIPLE X; BONE SPRING, WEST |                  |               |                |                          |                                                   |  |  |
| * Property Code                                                                                                              |                                                                                                                      |               |                    | <sup>5</sup> Property Name |                     |                           |                             |                  |               |                | <sup>6</sup> Well Number |                                                   |  |  |
| 8127                                                                                                                         |                                                                                                                      |               |                    | JACKSON UNIT               |                     |                           |                             |                  |               |                | 28H                      |                                                   |  |  |
| <sup>7</sup> OGRID No.                                                                                                       |                                                                                                                      |               |                    | * Operator Name            |                     |                           |                             |                  |               |                | <sup>9</sup> Elevation   |                                                   |  |  |
| 15363                                                                                                                        | MURCHISON OIL & GAS, INC.                                                                                            |               |                    |                            |                     |                           |                             |                  |               | 3527.2         |                          |                                                   |  |  |
| "Surface Location                                                                                                            |                                                                                                                      |               |                    |                            |                     |                           |                             |                  |               |                |                          |                                                   |  |  |
| UL or lot no.                                                                                                                | Section                                                                                                              | Townsh        | iip 🛛              | Range                      | Lot f               | dn Feet from              | 1 the                       | North/South line | Feet from the | East/We        | st line                  | County                                            |  |  |
| N                                                                                                                            | 21                                                                                                                   | 24 8          | \$                 | 33 E                       |                     | 200                       |                             | SOUTH            | 2290          | WEST           |                          | LEA                                               |  |  |
| "Bottom Hole Location If Different From Surface                                                                              |                                                                                                                      |               |                    |                            |                     |                           |                             |                  |               |                |                          |                                                   |  |  |
| UL or lat no.                                                                                                                | Section                                                                                                              | tion Township |                    | Range Lot Idn              |                     | in Feet from              | n the                       | North/South line | Feet from the | East/West line |                          | County                                            |  |  |
| C                                                                                                                            | 21                                                                                                                   | 24 8          | ;                  | 33 E                       |                     | 330                       |                             | NORTH            | 2217          | WE             | ST                       | LEA                                               |  |  |
| <sup>(2</sup> Dedicated Acres<br>160                                                                                         | <sup>13</sup> Joint o                                                                                                | r Infill      | <sup>14</sup> Cons | olidation                  | Code                | <sup>15</sup> Order No.   |                             |                  |               |                |                          |                                                   |  |  |