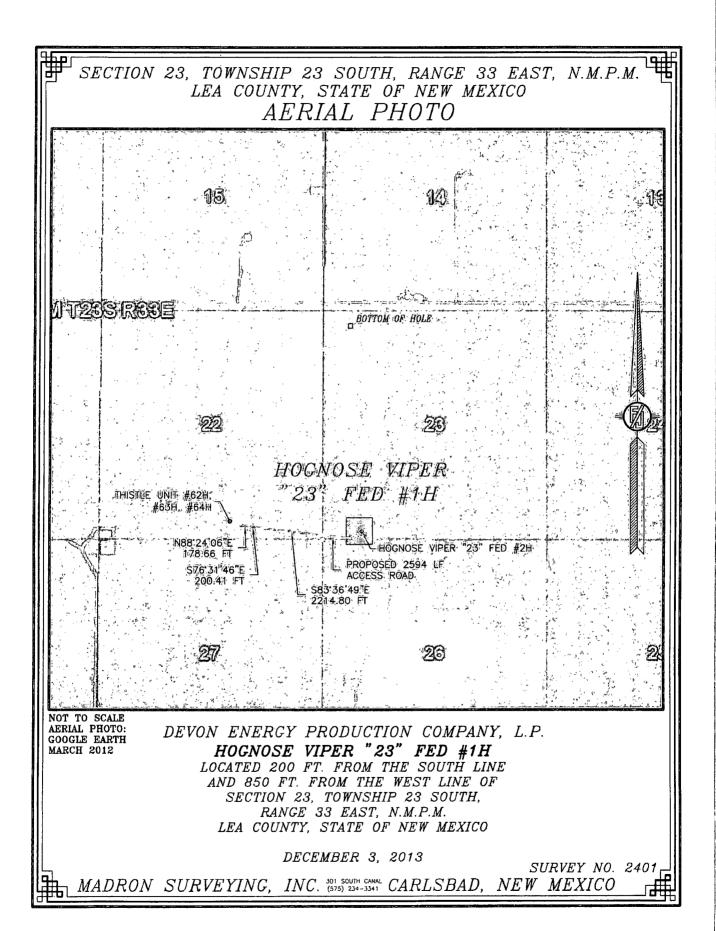

## SECTION 23, TOWNSHIP 23 SOUTH, RANGE 33 EAST, N.M.P.M. LEA COUNTY, STATE OF NEW MEXICO LOCATION VERIFICATION MAP

DEVON ENERGY PRODUCTION COMPANY, L.P.

HOGNOSE VIPER "23" FED #1H

LOCATED 200 FT. FROM THE SOUTH LINE
AND 850 FT. FROM THE WEST LINE OF
SECTION 23, TOWNSHIP 23 SOUTH,
RANGE 33 EAST, N.M.P.M.
LEA COUNTY, STATE OF NEW MEXICO

DECEMBER 3, 2013

SURVEY NO. 2401

MADRON SURVEYING, INC. 301 SOUTH CANAL CARLSBAD, NEW MEXICO