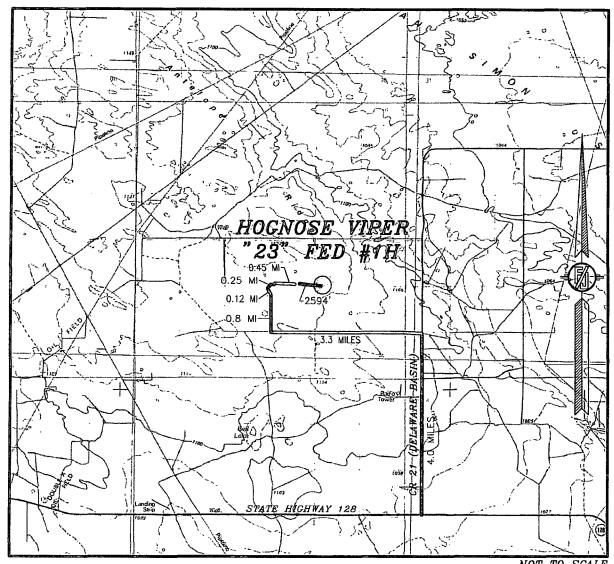

## SECTION 23, TOWNSHIP 23 SOUTH, RANGE 33 EAST, N.M.P.M. LEA COUNTY, STATE OF NEW MEXICO VICINITY MAP

NOT TO SCALE

DEVON ENERGY PRODUCTION COMPANY, L.P.

HOGNOSE VIPER "23" FED #1H LOCATED 200 FT. FROM THE SOUTH LINE AND 850 FT. FROM THE WEST LINE OF SECTION 23, TOWNSHIP 23 SOUTH, RANGE 33 EAST, N.M.P.M. LEA COUNTY, STATE OF NEW MEXICO

DECEMBER 3, 2013

DIRECTIONS TO LOCATION
FROM STATE HIGHWAY 128 AND CR 21 (DELAWARE BASIN) GO NORTH
ON CR 21 4.0 MILES, TURN LEFT ON PAVED XL ROAD AND GO WEST
3.3 MILES, TURN RIGHT ON CALICHE ROAD AND GO NORTH 0.8 MILES,
BEND LEFT AND GO NORTHWEST 0.12 MILES, TURN RIGHT AND GO
NORTHEAST 0.25 MILES, BEND RIGHT AND GO EAST 0.45 MILES TO
THISTLE UNIT #62H, #63H, & #64H PAD AND FROM SOUTHEAST PAD
CORNER FOLLOW PROPOSED ROAD SURVEY FLAGS EAST 2594' TO
THE SOUTHWEST CORNER OF PAD FOR THIS LOCATION.

SURVEY NO. 2401

MADRON SURVEYING, INC. (575) 234-3341 CARLSBAD, NEW MEXICO

PETRA 12/13/2013 10:24:27 AM