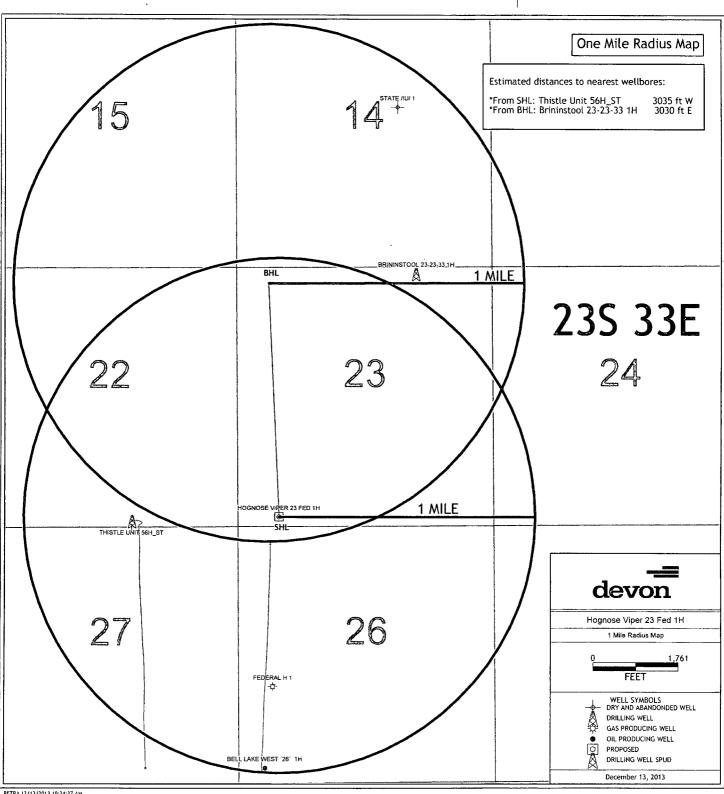

SURVEY NO. 2401

MADRON SURVEYING, INC. (575) 234-3341 CARLSBAD, NEW MEXICO

PETRA 12/13/2013 10:24:27 AM