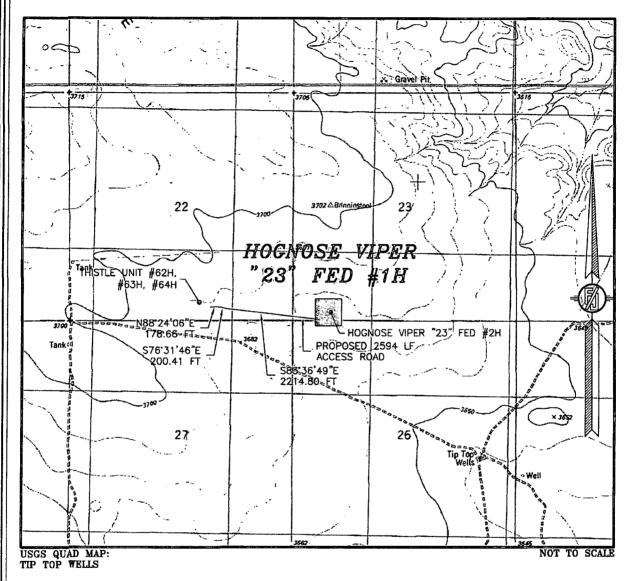

## SECTION 23, TOWNSHIP 23 SOUTH, RANGE 33 EAST, N.M.P.M. LEA COUNTY, STATE OF NEW MEXICO LOCATION VERIFICATION MAP

DEVON ENERGY PRODUCTION COMPANY, L.P.

HOGNOSE VIPER "23" FED #1H

LOCATED 200 FT. FROM THE SOUTH LINE
AND 850 FT. FROM THE WEST LINE OF
SECTION 23, TOWNSHIP 23 SOUTH,
RANGE 33 EAST, N.M.P.M.
LEA COUNTY, STATE OF NEW MEXICO

DECEMBER 3, 2013

SURVEY NO. 2401

MADRON SURVEYING, INC. 301 SOUTH CANAL CARLSBAD, NEW MEXICO