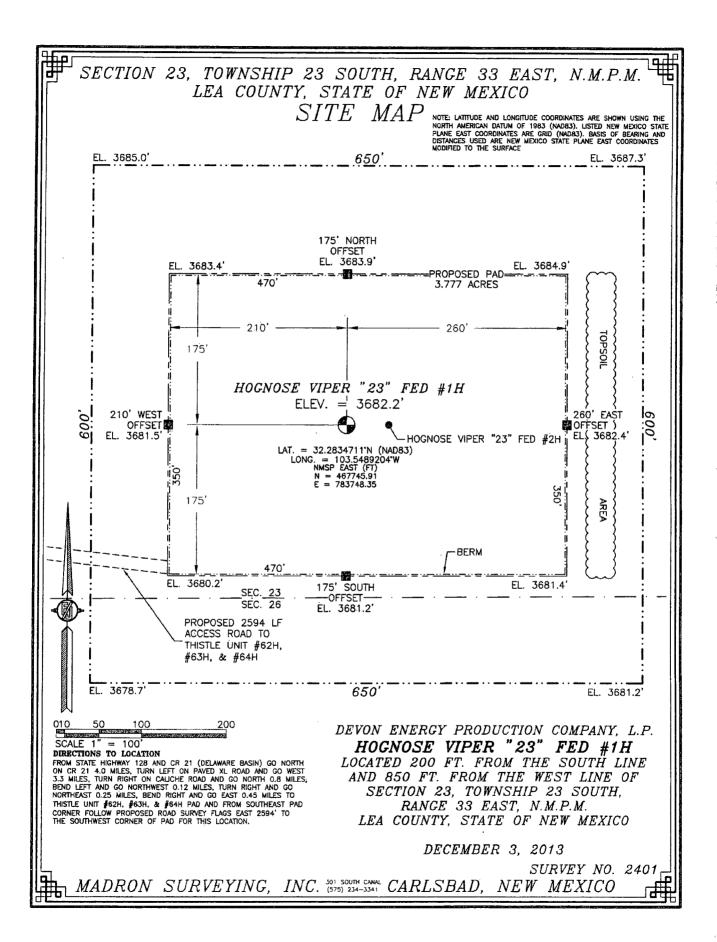

## SECTION 23, TOWNSHIP 23 SOUTH, RANGE 33 EAST, N.M.P.M. LEA COUNTY, STATE OF NEW MEXICO LOCATION VERIFICATION MAP

DEVON ENERGY PRODUCTION COMPANY, L.P.

HOGNOSE VIPER "23" FED #1H

LOCATED 200 FT. FROM THE SOUTH LINE
AND 850 FT. FROM THE WEST LINE OF
SECTION 23, TOWNSHIP 23 SOUTH,
RANGE 33 EAST, N.M.P.M.
LEA COUNTY, STATE OF NEW MEXICO

DECEMBER 3, 2013

SURVEY NO. 2401

MADRON SURVEYING, INC. 301 SOUTH CANAL CARLSBAD, NEW MEXICO

DECEMBER 3, 2013

DIRECTIONS TO LOCATION
FROM STATE HIGHWAY 128 AND CR 21 (DELAWARE BASIN) GO NORTH
ON CR 21 4.0 MILES, TURN LEFT ON PAVED XL ROAD AND GO WEST
3.3 MILES, TURN RIGHT ON CALICHE ROAD AND GO NORTH 0.8 MILES,
BEND LEFT AND GO NORTHWEST 0.12 MILES, TURN RIGHT AND GO
NORTHEAST 0.25 MILES, BEND RIGHT AND GO EAST 0.45 MILES TO
THISTLE UNIT #62H, #63H, & #64H PAD AND FROM SOUTHEAST PAD
CORNER FOLLOW PROPOSED ROAD SURVEY FLAGS EAST 2594' TO
THE SOUTHWEST CORNER OF PAD FOR THIS LOCATION.