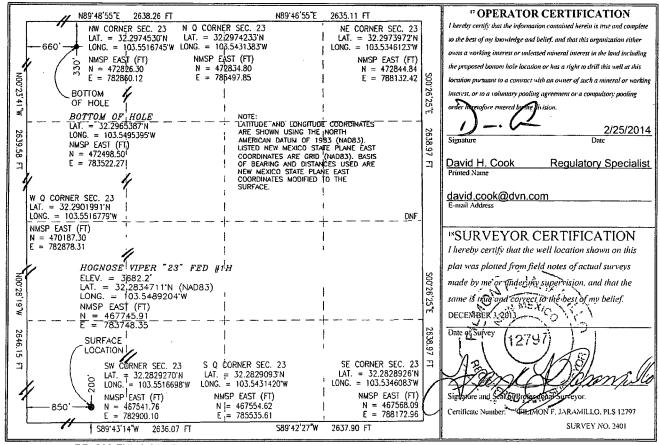

1220 S. St. Francis Dr., Santa Fe, NM 87505

Phone: (505) 476-3460 Fax: (505) 476-3462

Township

23 S

Range

Lot Idn

Section

23

UL or lot no.

M

State of New Mexico

Energy, Minerals & Natural Resources Department OCD

Form C-102

Revised August 1, 2011

AMENDED REPORT

Submit one copy to appropriate

## RECEIVED

WELL LOCATION AND ACREAGE DEDICATION PLAT

| 30-025-4      | 1975 Pool Code 5150                   | BELL LAKES    | ol Name<br>; BONE SPRING | NORTH                  |
|---------------|---------------------------------------|---------------|--------------------------|------------------------|
| Property Code | <sup>3</sup> Property Name            |               |                          | Well Number            |
| 3/3 495       | HOGNOSE VIPER 23 FED                  |               |                          | 1H                     |
| OGRID No.     | * Operator Name                       |               |                          | <sup>9</sup> Elevation |
| 6137          | DEVON ENERGY PRODUCTION COMPANY, L.P. |               |                          | 3682.2                 |
|               | 10 Sur                                | face Location |                          |                        |

Feet from the North/South line Feet from the East/West line County 200 SOUTH 850 WEST LEA

33 E "Bottom Hole Location If Different From Surface

UL or lot no. Section Township Range Lot Idn Feet from the North/South line Feet from the East/West line County D 23 23 S 33 E 330 NORTH 660 WEST LEA Dedicated Acres Joint or Infill Consolidation Code Order No. 160

No allowable will be assigned to this completion until all interests have been consolidated or a non-standard unit has been approved by the division.

PP: 200 FNL & 850 FWL