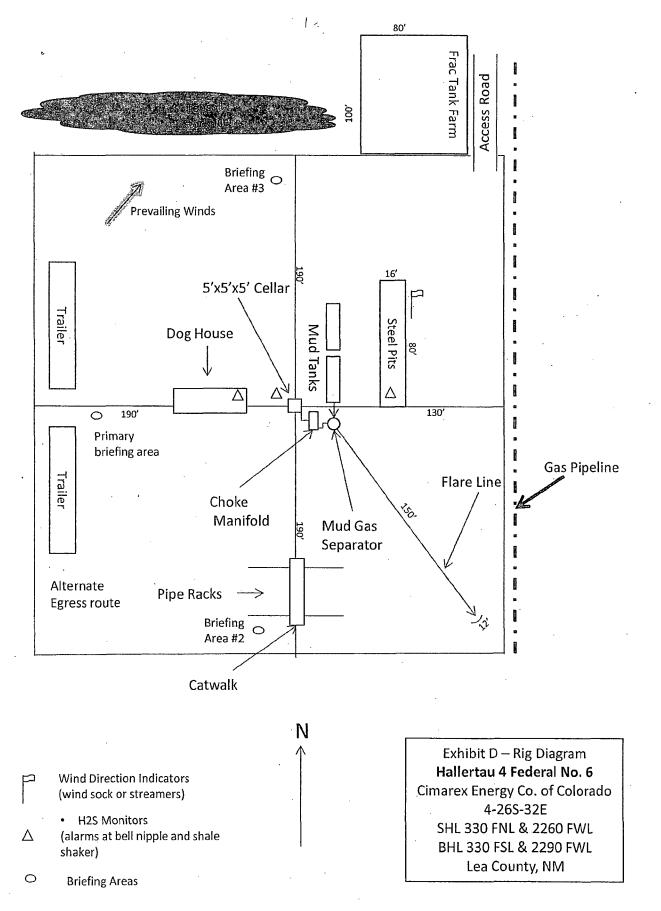

| Form 3160-5<br>(August 2007)                                                                                                                                                                                                    |                                                                                                                                                                     |                                                                                                                       |                                                                    |                                                              |  |
|---------------------------------------------------------------------------------------------------------------------------------------------------------------------------------------------------------------------------------|---------------------------------------------------------------------------------------------------------------------------------------------------------------------|-----------------------------------------------------------------------------------------------------------------------|--------------------------------------------------------------------|--------------------------------------------------------------|--|
|                                                                                                                                                                                                                                 | UNITED STATE:<br>PARTMENT OF THE I<br>UREAU OF LAND MANA                                                                                                            | NTERIOR OCD Hobbs                                                                                                     | OMB N<br>Expires:                                                  | FORM APPROVED<br>OMB NO. 1004-0135<br>Expires: July 31, 2010 |  |
| SUNDRY NOTICES AND REPORTS ON WELLS<br>Do not use this form for proposals to drill or to re-enter an<br>abandoned well. Use form 3160-3 (APD) for such proposals.<br>SUBMIT IN TRIPLICATE - Other instructions on reverse side. |                                                                                                                                                                     |                                                                                                                       | 5. Lease Serial No.<br>NMNM0392082                                 | A                                                            |  |
|                                                                                                                                                                                                                                 |                                                                                                                                                                     |                                                                                                                       | 6. If Indian, Allottee of                                          | or Tribe Name                                                |  |
|                                                                                                                                                                                                                                 |                                                                                                                                                                     |                                                                                                                       | 7. If Unit or CA/Agre                                              | 7. If Unit or CA/Agreement, Name and/or No.                  |  |
| 1. Type of Well                                                                                                                                                                                                                 |                                                                                                                                                                     |                                                                                                                       | 8. Well Name and No.<br>HALLERTAU 4 F                              |                                                              |  |
| Oil Well Gas Well Other     Other     Other     Contact: PAULA BRUNSON     CIMAREX ENERGY COMPANY OF COMail: pbrunson@cimarex.com                                                                                               |                                                                                                                                                                     |                                                                                                                       | 9. API Well No.                                                    |                                                              |  |
| 3a. Address                                                                                                                                                                                                                     | NY OF CO-Mail: pbrunson@                                                                                                                                            | 3b. Phone No. (include area Corte)                                                                                    | 30-025-41628-0<br>10. Field and Pool, or                           |                                                              |  |
| MIDLAND, TX 79701                                                                                                                                                                                                               |                                                                                                                                                                     | Ph: 432-571-7848                                                                                                      | JENNINGS                                                           | Exploratory,                                                 |  |
| 4. Location of Well (Footage, Sec., T., R., M., or Survey Description)                                                                                                                                                          |                                                                                                                                                                     | JUL                                                                                                                   | 11. County or Parish,                                              | and State                                                    |  |
| Sec 4 T26S R32E NENW 330                                                                                                                                                                                                        | FNL 2260FWL                                                                                                                                                         |                                                                                                                       | LEA COUNTY,                                                        | NM                                                           |  |
|                                                                                                                                                                                                                                 |                                                                                                                                                                     |                                                                                                                       | CEIVED                                                             |                                                              |  |
|                                                                                                                                                                                                                                 | COPRIATE BOX(ES) TO                                                                                                                                                 | D INDICATE NATURE OF N                                                                                                |                                                                    | R DATA                                                       |  |
| TYPE OF SUBMISSION                                                                                                                                                                                                              |                                                                                                                                                                     | TYPE OF                                                                                                               | ·                                                                  |                                                              |  |
| Notice of Intent                                                                                                                                                                                                                | Acidize Alter Casing                                                                                                                                                | Deepen Fracture Treat                                                                                                 | <ul> <li>Production (Start/Resume)</li> <li>Reclamation</li> </ul> | Water Shut-Off Well Integrity                                |  |
| Subsequent Report                                                                                                                                                                                                               | Casing Repair                                                                                                                                                       | New Construction                                                                                                      |                                                                    | 🛛 Other                                                      |  |
| Final Abandonment Notice                                                                                                                                                                                                        | Change Plans                                                                                                                                                        | Plug and Abandon                                                                                                      | Temporarily Abandon                                                | Change to Original A<br>PD                                   |  |
|                                                                                                                                                                                                                                 | Convert to Injection                                                                                                                                                | Plug Back                                                                                                             | Water Disposal                                                     |                                                              |  |
| of the pad, we would like to pla<br>A revised Rig Diagram and Inte                                                                                                                                                              | ace the v-door to the sout                                                                                                                                          | Diagram are attached.                                                                                                 | east side                                                          |                                                              |  |
|                                                                                                                                                                                                                                 |                                                                                                                                                                     |                                                                                                                       |                                                                    |                                                              |  |
| 14. I hereby certify that the foregoing is<br>Con<br>Name(Printed/Typed) PAULA BF                                                                                                                                               | # Electronic Submission<br>For CIMAREX EN<br>mmitted to AFMSS for pro                                                                                               | 249827 verified by the BLM Well<br>ERGY COMPANY OF CO, sent t<br>cessing by CATHY QUEEN on 06<br>Title REGULA         | o the Hobbs                                                        |                                                              |  |
|                                                                                                                                                                                                                                 |                                                                                                                                                                     | Date 06/16/20                                                                                                         | 14                                                                 |                                                              |  |
| Signature (Electronic S                                                                                                                                                                                                         | uomission)                                                                                                                                                          |                                                                                                                       |                                                                    |                                                              |  |
| Signature (Electronic S                                                                                                                                                                                                         |                                                                                                                                                                     | OR FEDERAL OR STATE C                                                                                                 | FFICE USE                                                          |                                                              |  |
| Signature (Electronic S                                                                                                                                                                                                         |                                                                                                                                                                     |                                                                                                                       | FFICE USE                                                          |                                                              |  |
| Approved By // STEC<br>Conditions of approval, if any, are attached<br>certify that the applicant holds legal or equ                                                                                                            | THIS SPACE FO<br><b>PHEN J. CAFFEY</b><br>1. Approval of this notice does<br>itable title to those rights in the                                                    | DR FEDERAL OR STATE C                                                                                                 | FFICE USE                                                          | JBale 7 4 20                                                 |  |
|                                                                                                                                                                                                                                 | THIS SPACE FO<br>PHEN J. CAFFEY.<br>Approval of this notice does<br>itable title to those rights in the<br>ct operations thereon.<br>U.S.C. Section 1212, make it a | DR FEDERAL OR STATE C<br>Title<br>not warrant or<br>e subject lease<br>Office<br>crime for any person knowingly and v |                                                                    |                                                              |  |