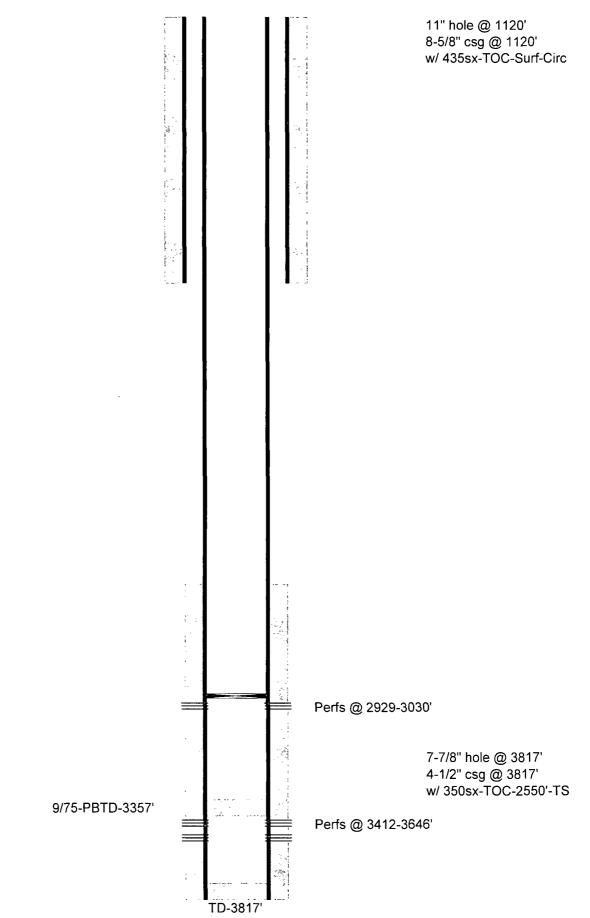

OXY USA Inc. - Current Arnott Ramsey NCT E #6 API No. 30-025-25047

2009-CIBP @ 2880'