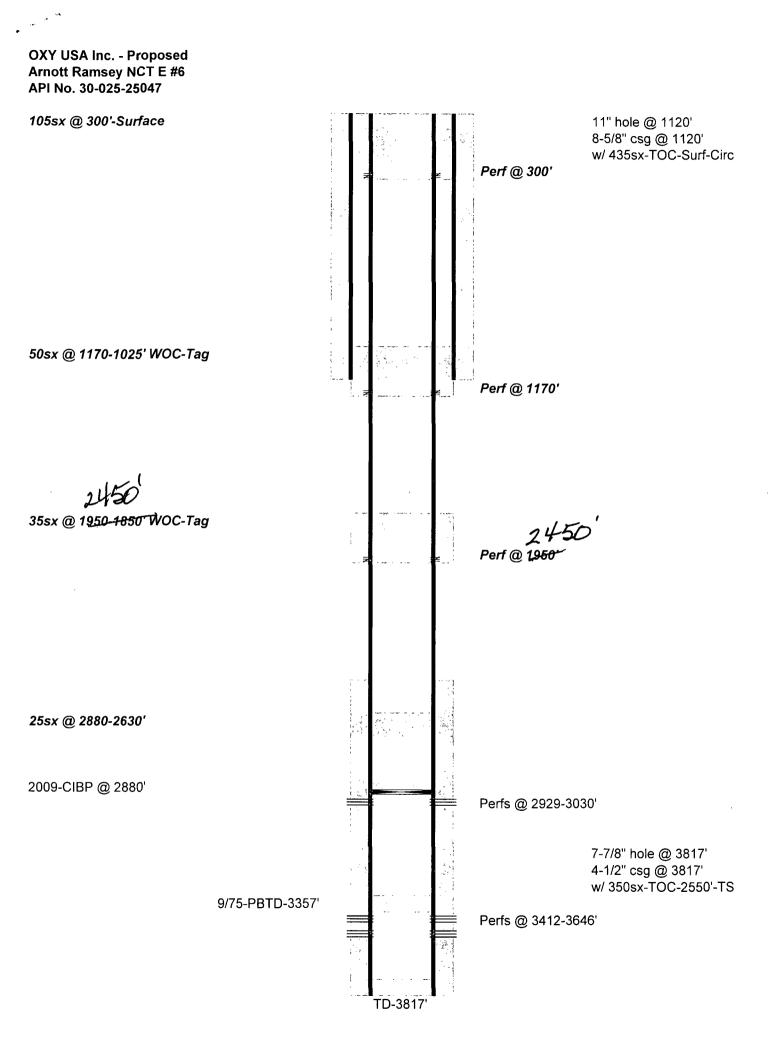

| Subnit 1 Copy To Appropriate District<br>Office                                                                                                                                                                                    | State of New Mexico                                                       |                        | Form C-103                                                                                                     |
|------------------------------------------------------------------------------------------------------------------------------------------------------------------------------------------------------------------------------------|---------------------------------------------------------------------------|------------------------|----------------------------------------------------------------------------------------------------------------|
| <u>District I</u> – (575) 393-6161<br>1625 N. French Dr., Hobbs, NM 88240                                                                                                                                                          | Energy, Minerals and Natural Resources                                    |                        | Revised July 18, 2013<br>WELL API NO.                                                                          |
| <u>District II</u> – (575) 748-1283<br>811 S. First St., Artesia, NM 88210                                                                                                                                                         | OIL CONSERVATION DIVISION                                                 |                        | 30-025-25047                                                                                                   |
| District III - (505) 334-6178                                                                                                                                                                                                      | 1220 South St. Francis Dr.                                                |                        | 5. Indicate Type of Lease<br>STATE I FEE                                                                       |
| 1000 Rio Brazos Rd., Aztec, NM 87410<br><u>District IV</u> – (505) 476-3460                                                                                                                                                        |                                                                           |                        | 6. State Oil & Gas Lease No.                                                                                   |
| 1220 S. St. Francis Dr., Santa Fe, NM<br>87505                                                                                                                                                                                     |                                                                           |                        | Bazq                                                                                                           |
|                                                                                                                                                                                                                                    | ICES AND REPORTS ON WELLS                                                 |                        | 7. Lease Name or Unit Agreement Name                                                                           |
|                                                                                                                                                                                                                                    | SALS TO DRILL OR TO DEEPEN OR PL<br>CATION FOR PERMIT" (FORM C-101) F     | OR SUCH                | Hunott Ramsey NCT E                                                                                            |
| 1. Type of Well: Oil Well Gas Well Other HOBBS OCD                                                                                                                                                                                 |                                                                           |                        | 8. Well Number Ce                                                                                              |
| 2. Name of Operator                                                                                                                                                                                                                | Inc                                                                       | 1 7 2014               | 9. OGRID Number<br>16696                                                                                       |
| 3. Address of Operator JUL 1 C                                                                                                                                                                                                     |                                                                           |                        | 10. Pool name or Wildcat                                                                                       |
| P.O. Box 50250 Midland, TX 79710                                                                                                                                                                                                   |                                                                           |                        | JalmatTan Tates 72(0:1                                                                                         |
| 4. Well Location                                                                                                                                                                                                                   |                                                                           | RECEIVED               |                                                                                                                |
| Unit Letter K:                                                                                                                                                                                                                     | 2310 feet from the <u>sout</u>                                            |                        |                                                                                                                |
| Section (6                                                                                                                                                                                                                         | Township 255 R                                                            |                        | NMPM County Lea                                                                                                |
|                                                                                                                                                                                                                                    | 11. Elevation (Show whether DR<br>ろのてら                                    |                        |                                                                                                                |
| a de la constante de la constan<br>La constante de la constante de |                                                                           |                        | CARDING OFFICIAL STREAM ST |
| NOTICE OF IN                                                                                                                                                                                                                       | Appropriate Box to Indicate N                                             |                        | BSEQUENT REPORT OF:                                                                                            |
| PERFORM REMEDIAL WORK                                                                                                                                                                                                              |                                                                           |                        |                                                                                                                |
|                                                                                                                                                                                                                                    | CHANGE PLANS                                                              |                        |                                                                                                                |
|                                                                                                                                                                                                                                    | MULTIPLE COMPL                                                            | CASING/CEMEN           |                                                                                                                |
| DOWNHOLE COMMINGLE                                                                                                                                                                                                                 | -                                                                         |                        |                                                                                                                |
| OTHER:                                                                                                                                                                                                                             |                                                                           | OTHER:                 |                                                                                                                |
|                                                                                                                                                                                                                                    | ork). SEE RULE 19.15.7.14 NMA                                             |                        | nd give pertinent dates, including estimated dat<br>ompletions: Attach wellbore diagram of                     |
| • • •                                                                                                                                                                                                                              | D-3817' PBTD-2880' Perfs-292                                              | 9-3030' 3412-3646      | ′ CIBP-2880′                                                                                                   |
|                                                                                                                                                                                                                                    | -5/8" 24# csg @ 1120' w/ 435sx, 11<br>-1/2" 11.6# csg @ 3817' w/ 350sx, 1 |                        |                                                                                                                |
|                                                                                                                                                                                                                                    | . RIH & tag CIBP @ 2880', M&P 25s                                         |                        | 21- 05                                                                                                         |
|                                                                                                                                                                                                                                    | . Perf @1930', sqz 35sx cmt to 185                                        |                        |                                                                                                                |
|                                                                                                                                                                                                                                    | . Perf @ 1170', sqz 50sx cmt to 102                                       | •                      |                                                                                                                |
| 4                                                                                                                                                                                                                                  | . Perf @ 300' sqz 105sx cmt to surfa                                      | ace                    |                                                                                                                |
| ۵                                                                                                                                                                                                                                  | 10# MLF between plugs<br>bove ground steel tanks will be util             | ized                   |                                                                                                                |
|                                                                                                                                                                                                                                    |                                                                           |                        |                                                                                                                |
|                                                                                                                                                                                                                                    | Die Delaars D                                                             |                        |                                                                                                                |
| Spud Date:                                                                                                                                                                                                                         | Rig Release Da                                                            | 110.                   |                                                                                                                |
| L <u></u>                                                                                                                                                                                                                          |                                                                           |                        |                                                                                                                |
| hereby certify that the information                                                                                                                                                                                                | above is true and complete to the b                                       | est of my knowledg     | ge and belief.                                                                                                 |
|                                                                                                                                                                                                                                    |                                                                           |                        |                                                                                                                |
| SIGNATURE 6                                                                                                                                                                                                                        | TITLE Sr                                                                  | . Regulatory Advis     | OT DATE 7/15/14                                                                                                |
| ype or print name <u>David Stewa</u>                                                                                                                                                                                               | rt E-mail address:                                                        | david_stewart          | @oxy.com_ PHONE: <u>432-685-5717</u>                                                                           |
| For State Use Only Adams                                                                                                                                                                                                           | NRA. N.                                                                   | $t \in \mathbb{R}^{n}$ |                                                                                                                |
| APPROVED BY:<br>Conditions of Approval (if any):                                                                                                                                                                                   | HYLOWIL TITLE BL                                                          | Loupe                  | WHOL DATE //////                                                                                               |
|                                                                                                                                                                                                                                    |                                                                           | • 1                    | JUI 17 20181                                                                                                   |
|                                                                                                                                                                                                                                    |                                                                           |                        |                                                                                                                |