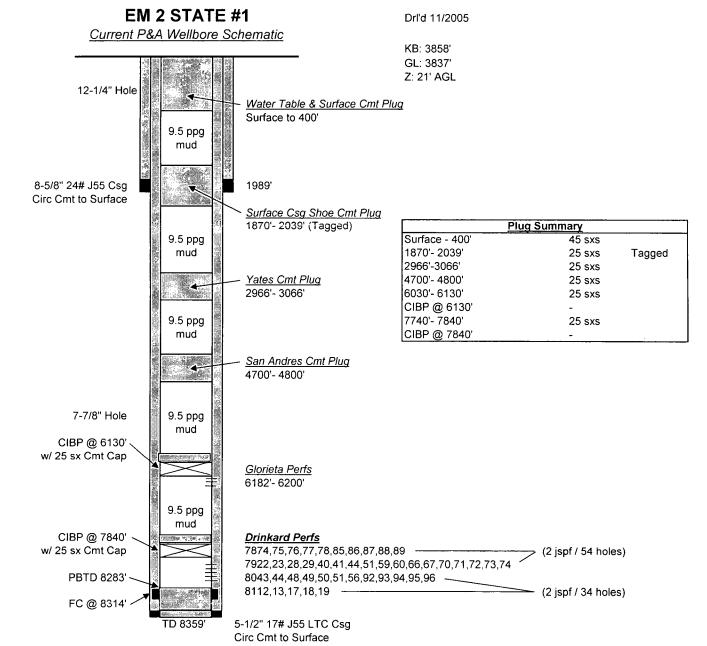

| Submit 3 Copies To Appropriate District Office                                                                                                                                                                                                                                                                                                                                                                                                                                                                                                                                                                                                                                                                                                                                                                                                                                                                                                                                                                                                                                                                                                                                                                                                                                                                                                                                                                                                                                                                                                                                                                                                                                                                                                                                                                                                                                                                                                                                                                                                                                                                                 | State of New Mexico                    |                   | Form C-103                  |                             |
|--------------------------------------------------------------------------------------------------------------------------------------------------------------------------------------------------------------------------------------------------------------------------------------------------------------------------------------------------------------------------------------------------------------------------------------------------------------------------------------------------------------------------------------------------------------------------------------------------------------------------------------------------------------------------------------------------------------------------------------------------------------------------------------------------------------------------------------------------------------------------------------------------------------------------------------------------------------------------------------------------------------------------------------------------------------------------------------------------------------------------------------------------------------------------------------------------------------------------------------------------------------------------------------------------------------------------------------------------------------------------------------------------------------------------------------------------------------------------------------------------------------------------------------------------------------------------------------------------------------------------------------------------------------------------------------------------------------------------------------------------------------------------------------------------------------------------------------------------------------------------------------------------------------------------------------------------------------------------------------------------------------------------------------------------------------------------------------------------------------------------------|----------------------------------------|-------------------|-----------------------------|-----------------------------|
| histrict 1 Energy, Minerals and Natural Resources 625 N. French Dr., Hobbs, NM 88240                                                                                                                                                                                                                                                                                                                                                                                                                                                                                                                                                                                                                                                                                                                                                                                                                                                                                                                                                                                                                                                                                                                                                                                                                                                                                                                                                                                                                                                                                                                                                                                                                                                                                                                                                                                                                                                                                                                                                                                                                                           |                                        | ii Resources      | WELL API NO.                | May 27, 2004                |
| District   OIL CONSERVATION DIVISION                                                                                                                                                                                                                                                                                                                                                                                                                                                                                                                                                                                                                                                                                                                                                                                                                                                                                                                                                                                                                                                                                                                                                                                                                                                                                                                                                                                                                                                                                                                                                                                                                                                                                                                                                                                                                                                                                                                                                                                                                                                                                           |                                        |                   | 30-025-3739                 | 8                           |
| 1301 W. Ofalid Ave., Affesta, NW 86210                                                                                                                                                                                                                                                                                                                                                                                                                                                                                                                                                                                                                                                                                                                                                                                                                                                                                                                                                                                                                                                                                                                                                                                                                                                                                                                                                                                                                                                                                                                                                                                                                                                                                                                                                                                                                                                                                                                                                                                                                                                                                         | 1301 W. Ofalid Ave., Artesia, NW 66210 |                   | 5. Indicate Type            |                             |
| 1000 Rio Brazos Rd., Aztec, NM 87410 Santa Fe, NM 87505                                                                                                                                                                                                                                                                                                                                                                                                                                                                                                                                                                                                                                                                                                                                                                                                                                                                                                                                                                                                                                                                                                                                                                                                                                                                                                                                                                                                                                                                                                                                                                                                                                                                                                                                                                                                                                                                                                                                                                                                                                                                        |                                        | .05               | STATE >                     |                             |
| District IV 1220 S. St. Francis Dr., Santa Fe, NM 87505                                                                                                                                                                                                                                                                                                                                                                                                                                                                                                                                                                                                                                                                                                                                                                                                                                                                                                                                                                                                                                                                                                                                                                                                                                                                                                                                                                                                                                                                                                                                                                                                                                                                                                                                                                                                                                                                                                                                                                                                                                                                        |                                        |                   | 6. State Oil & Ga<br>B-3009 | s Lease No.                 |
| SUNDRY NOTICES AND R                                                                                                                                                                                                                                                                                                                                                                                                                                                                                                                                                                                                                                                                                                                                                                                                                                                                                                                                                                                                                                                                                                                                                                                                                                                                                                                                                                                                                                                                                                                                                                                                                                                                                                                                                                                                                                                                                                                                                                                                                                                                                                           |                                        |                   |                             | Unit Agreement Name         |
| (DO NOT USE THIS FORM FOR PROPOSALS TO DRILL<br>DIFFERENT RESERVOIR. USE "APPLICATION FOR PI                                                                                                                                                                                                                                                                                                                                                                                                                                                                                                                                                                                                                                                                                                                                                                                                                                                                                                                                                                                                                                                                                                                                                                                                                                                                                                                                                                                                                                                                                                                                                                                                                                                                                                                                                                                                                                                                                                                                                                                                                                   |                                        | SUCH              | Em 2 State                  |                             |
| PROPOSALS.)                                                                                                                                                                                                                                                                                                                                                                                                                                                                                                                                                                                                                                                                                                                                                                                                                                                                                                                                                                                                                                                                                                                                                                                                                                                                                                                                                                                                                                                                                                                                                                                                                                                                                                                                                                                                                                                                                                                                                                                                                                                                                                                    | ,                                      |                   | 8. Well Number              |                             |
| 1. Type of Well: Oil Well Gas Well X                                                                                                                                                                                                                                                                                                                                                                                                                                                                                                                                                                                                                                                                                                                                                                                                                                                                                                                                                                                                                                                                                                                                                                                                                                                                                                                                                                                                                                                                                                                                                                                                                                                                                                                                                                                                                                                                                                                                                                                                                                                                                           | Other HOBB                             | SOCD              | #1<br>9. OGRID Numb         |                             |
| 2. Name of Operator Texland Petroleum-Hobbs, LLC                                                                                                                                                                                                                                                                                                                                                                                                                                                                                                                                                                                                                                                                                                                                                                                                                                                                                                                                                                                                                                                                                                                                                                                                                                                                                                                                                                                                                                                                                                                                                                                                                                                                                                                                                                                                                                                                                                                                                                                                                                                                               |                                        |                   | 9. OGRID Numb<br>11331:     |                             |
| 3. Address of Operator                                                                                                                                                                                                                                                                                                                                                                                                                                                                                                                                                                                                                                                                                                                                                                                                                                                                                                                                                                                                                                                                                                                                                                                                                                                                                                                                                                                                                                                                                                                                                                                                                                                                                                                                                                                                                                                                                                                                                                                                                                                                                                         | , HJF ;                                | 1 8 2014          |                             |                             |
| 777 Main Street, Suite 3200, Fort Worth                                                                                                                                                                                                                                                                                                                                                                                                                                                                                                                                                                                                                                                                                                                                                                                                                                                                                                                                                                                                                                                                                                                                                                                                                                                                                                                                                                                                                                                                                                                                                                                                                                                                                                                                                                                                                                                                                                                                                                                                                                                                                        |                                        |                   | Byers Oue                   | en Lovingtun Paddock        |
| 4. Well Location RECEIVED                                                                                                                                                                                                                                                                                                                                                                                                                                                                                                                                                                                                                                                                                                                                                                                                                                                                                                                                                                                                                                                                                                                                                                                                                                                                                                                                                                                                                                                                                                                                                                                                                                                                                                                                                                                                                                                                                                                                                                                                                                                                                                      |                                        |                   |                             |                             |
| Unit LetterJ:_1740feet from                                                                                                                                                                                                                                                                                                                                                                                                                                                                                                                                                                                                                                                                                                                                                                                                                                                                                                                                                                                                                                                                                                                                                                                                                                                                                                                                                                                                                                                                                                                                                                                                                                                                                                                                                                                                                                                                                                                                                                                                                                                                                                    | om the South line                      | and 2310          | feet from the               | East line                   |
| 1                                                                                                                                                                                                                                                                                                                                                                                                                                                                                                                                                                                                                                                                                                                                                                                                                                                                                                                                                                                                                                                                                                                                                                                                                                                                                                                                                                                                                                                                                                                                                                                                                                                                                                                                                                                                                                                                                                                                                                                                                                                                                                                              | Township 17S                           | Range 36E         | NMPM                        | / /                         |
|                                                                                                                                                                                                                                                                                                                                                                                                                                                                                                                                                                                                                                                                                                                                                                                                                                                                                                                                                                                                                                                                                                                                                                                                                                                                                                                                                                                                                                                                                                                                                                                                                                                                                                                                                                                                                                                                                                                                                                                                                                                                                                                                | on (Show whether DR, I                 |                   |                             |                             |
| The state of the s | 3837'                                  |                   |                             | Property.                   |
| Pit or Below-grade Tank Application ☐ or Closure ☐                                                                                                                                                                                                                                                                                                                                                                                                                                                                                                                                                                                                                                                                                                                                                                                                                                                                                                                                                                                                                                                                                                                                                                                                                                                                                                                                                                                                                                                                                                                                                                                                                                                                                                                                                                                                                                                                                                                                                                                                                                                                             |                                        |                   |                             |                             |
| Pit typeDepth to GroundwaterDist                                                                                                                                                                                                                                                                                                                                                                                                                                                                                                                                                                                                                                                                                                                                                                                                                                                                                                                                                                                                                                                                                                                                                                                                                                                                                                                                                                                                                                                                                                                                                                                                                                                                                                                                                                                                                                                                                                                                                                                                                                                                                               | tance from nearest fresh wat           |                   |                             | ace water                   |
| Pit Liner Thickness: mil Below-Gr                                                                                                                                                                                                                                                                                                                                                                                                                                                                                                                                                                                                                                                                                                                                                                                                                                                                                                                                                                                                                                                                                                                                                                                                                                                                                                                                                                                                                                                                                                                                                                                                                                                                                                                                                                                                                                                                                                                                                                                                                                                                                              | ade Tank: Volume                       | bbls; Cons        | struction Material          | * ***                       |
| 12. Check Appropriate                                                                                                                                                                                                                                                                                                                                                                                                                                                                                                                                                                                                                                                                                                                                                                                                                                                                                                                                                                                                                                                                                                                                                                                                                                                                                                                                                                                                                                                                                                                                                                                                                                                                                                                                                                                                                                                                                                                                                                                                                                                                                                          | Box to Indicate Na                     | ture of Notice, R | eport or Other              | Data                        |
| E-PERMITTING SUBSEQUENT REPORT OF:                                                                                                                                                                                                                                                                                                                                                                                                                                                                                                                                                                                                                                                                                                                                                                                                                                                                                                                                                                                                                                                                                                                                                                                                                                                                                                                                                                                                                                                                                                                                                                                                                                                                                                                                                                                                                                                                                                                                                                                                                                                                                             |                                        |                   |                             |                             |
| PERFORM (P&A NR TW). P&A R N REMEDIAL WORK ALTERING CASING                                                                                                                                                                                                                                                                                                                                                                                                                                                                                                                                                                                                                                                                                                                                                                                                                                                                                                                                                                                                                                                                                                                                                                                                                                                                                                                                                                                                                                                                                                                                                                                                                                                                                                                                                                                                                                                                                                                                                                                                                                                                     |                                        |                   |                             |                             |
| TEMPORA INT to P&A                                                                                                                                                                                                                                                                                                                                                                                                                                                                                                                                                                                                                                                                                                                                                                                                                                                                                                                                                                                                                                                                                                                                                                                                                                                                                                                                                                                                                                                                                                                                                                                                                                                                                                                                                                                                                                                                                                                                                                                                                                                                                                             |                                        | COMMENCE DRIL     |                             | P AND A X                   |
| PULL OR / CSNG CHG Loc                                                                                                                                                                                                                                                                                                                                                                                                                                                                                                                                                                                                                                                                                                                                                                                                                                                                                                                                                                                                                                                                                                                                                                                                                                                                                                                                                                                                                                                                                                                                                                                                                                                                                                                                                                                                                                                                                                                                                                                                                                                                                                         | 🗆                                      | CASING/CEMENT     | JOB 🗆                       |                             |
| TA                                                                                                                                                                                                                                                                                                                                                                                                                                                                                                                                                                                                                                                                                                                                                                                                                                                                                                                                                                                                                                                                                                                                                                                                                                                                                                                                                                                                                                                                                                                                                                                                                                                                                                                                                                                                                                                                                                                                                                                                                                                                                                                             |                                        | OTHER             |                             |                             |
| OTHER:  13. Describe proposed or completed operation                                                                                                                                                                                                                                                                                                                                                                                                                                                                                                                                                                                                                                                                                                                                                                                                                                                                                                                                                                                                                                                                                                                                                                                                                                                                                                                                                                                                                                                                                                                                                                                                                                                                                                                                                                                                                                                                                                                                                                                                                                                                           |                                        | OTHER:            | oive pertinent date         | es_including estimated date |
| of starting any proposed work). SEE RU or recompletion.                                                                                                                                                                                                                                                                                                                                                                                                                                                                                                                                                                                                                                                                                                                                                                                                                                                                                                                                                                                                                                                                                                                                                                                                                                                                                                                                                                                                                                                                                                                                                                                                                                                                                                                                                                                                                                                                                                                                                                                                                                                                        |                                        |                   |                             |                             |
| Texland Petroleum-Hobbs plugg                                                                                                                                                                                                                                                                                                                                                                                                                                                                                                                                                                                                                                                                                                                                                                                                                                                                                                                                                                                                                                                                                                                                                                                                                                                                                                                                                                                                                                                                                                                                                                                                                                                                                                                                                                                                                                                                                                                                                                                                                                                                                                  | ed and abandoned the                   | he well as follow | vs:                         |                             |
| OCD notified but not present                                                                                                                                                                                                                                                                                                                                                                                                                                                                                                                                                                                                                                                                                                                                                                                                                                                                                                                                                                                                                                                                                                                                                                                                                                                                                                                                                                                                                                                                                                                                                                                                                                                                                                                                                                                                                                                                                                                                                                                                                                                                                                   |                                        |                   |                             |                             |
| 6/16/14 Tag CIBP @ 7840', set w/25sks                                                                                                                                                                                                                                                                                                                                                                                                                                                                                                                                                                                                                                                                                                                                                                                                                                                                                                                                                                                                                                                                                                                                                                                                                                                                                                                                                                                                                                                                                                                                                                                                                                                                                                                                                                                                                                                                                                                                                                                                                                                                                          | cmt                                    |                   |                             |                             |
| Set 25 sk plug @ 7740-7840'                                                                                                                                                                                                                                                                                                                                                                                                                                                                                                                                                                                                                                                                                                                                                                                                                                                                                                                                                                                                                                                                                                                                                                                                                                                                                                                                                                                                                                                                                                                                                                                                                                                                                                                                                                                                                                                                                                                                                                                                                                                                                                    | Citit                                  |                   |                             |                             |
| Set 25 sk plug @ 6030-6130'                                                                                                                                                                                                                                                                                                                                                                                                                                                                                                                                                                                                                                                                                                                                                                                                                                                                                                                                                                                                                                                                                                                                                                                                                                                                                                                                                                                                                                                                                                                                                                                                                                                                                                                                                                                                                                                                                                                                                                                                                                                                                                    |                                        |                   |                             |                             |
| Set 25 sk plug @ 4700-4800'                                                                                                                                                                                                                                                                                                                                                                                                                                                                                                                                                                                                                                                                                                                                                                                                                                                                                                                                                                                                                                                                                                                                                                                                                                                                                                                                                                                                                                                                                                                                                                                                                                                                                                                                                                                                                                                                                                                                                                                                                                                                                                    |                                        |                   |                             |                             |
| Set 25 sk plug @ 2966-3066'                                                                                                                                                                                                                                                                                                                                                                                                                                                                                                                                                                                                                                                                                                                                                                                                                                                                                                                                                                                                                                                                                                                                                                                                                                                                                                                                                                                                                                                                                                                                                                                                                                                                                                                                                                                                                                                                                                                                                                                                                                                                                                    |                                        |                   |                             |                             |
| Set 25 sk plug @ 1939-2039'; W                                                                                                                                                                                                                                                                                                                                                                                                                                                                                                                                                                                                                                                                                                                                                                                                                                                                                                                                                                                                                                                                                                                                                                                                                                                                                                                                                                                                                                                                                                                                                                                                                                                                                                                                                                                                                                                                                                                                                                                                                                                                                                 | OC, tagged TOC @                       | 2 1870'           |                             |                             |
| Set 45 sk plug @ 400', Circ to s                                                                                                                                                                                                                                                                                                                                                                                                                                                                                                                                                                                                                                                                                                                                                                                                                                                                                                                                                                                                                                                                                                                                                                                                                                                                                                                                                                                                                                                                                                                                                                                                                                                                                                                                                                                                                                                                                                                                                                                                                                                                                               |                                        | •                 |                             |                             |
| P&A complete 6/19/14                                                                                                                                                                                                                                                                                                                                                                                                                                                                                                                                                                                                                                                                                                                                                                                                                                                                                                                                                                                                                                                                                                                                                                                                                                                                                                                                                                                                                                                                                                                                                                                                                                                                                                                                                                                                                                                                                                                                                                                                                                                                                                           | ,                                      |                   |                             |                             |
| P&A schematic is attached for your rever                                                                                                                                                                                                                                                                                                                                                                                                                                                                                                                                                                                                                                                                                                                                                                                                                                                                                                                                                                                                                                                                                                                                                                                                                                                                                                                                                                                                                                                                                                                                                                                                                                                                                                                                                                                                                                                                                                                                                                                                                                                                                       | ence                                   |                   |                             |                             |
|                                                                                                                                                                                                                                                                                                                                                                                                                                                                                                                                                                                                                                                                                                                                                                                                                                                                                                                                                                                                                                                                                                                                                                                                                                                                                                                                                                                                                                                                                                                                                                                                                                                                                                                                                                                                                                                                                                                                                                                                                                                                                                                                | •                                      |                   |                             | :                           |
| I hereby certify that the information above is true grade tank has been/will be constructed or closed according                                                                                                                                                                                                                                                                                                                                                                                                                                                                                                                                                                                                                                                                                                                                                                                                                                                                                                                                                                                                                                                                                                                                                                                                                                                                                                                                                                                                                                                                                                                                                                                                                                                                                                                                                                                                                                                                                                                                                                                                                |                                        |                   |                             |                             |
| SIGNATURE Vielle Smith                                                                                                                                                                                                                                                                                                                                                                                                                                                                                                                                                                                                                                                                                                                                                                                                                                                                                                                                                                                                                                                                                                                                                                                                                                                                                                                                                                                                                                                                                                                                                                                                                                                                                                                                                                                                                                                                                                                                                                                                                                                                                                         | TITLE                                  | Dagulatany Ana    | lystr                       | DATE7/16/14                 |
| Type or print name Vickie Smith For State Use Only                                                                                                                                                                                                                                                                                                                                                                                                                                                                                                                                                                                                                                                                                                                                                                                                                                                                                                                                                                                                                                                                                                                                                                                                                                                                                                                                                                                                                                                                                                                                                                                                                                                                                                                                                                                                                                                                                                                                                                                                                                                                             |                                        | Regulatory Alia   |                             | <del></del>                 |
| APPROVED BY: Maley Strown TITLE Dest. Supervisor Date 7/21/2014                                                                                                                                                                                                                                                                                                                                                                                                                                                                                                                                                                                                                                                                                                                                                                                                                                                                                                                                                                                                                                                                                                                                                                                                                                                                                                                                                                                                                                                                                                                                                                                                                                                                                                                                                                                                                                                                                                                                                                                                                                                                |                                        |                   |                             |                             |
| APPROVED BY: May Show? Conditions of Approval (if any):                                                                                                                                                                                                                                                                                                                                                                                                                                                                                                                                                                                                                                                                                                                                                                                                                                                                                                                                                                                                                                                                                                                                                                                                                                                                                                                                                                                                                                                                                                                                                                                                                                                                                                                                                                                                                                                                                                                                                                                                                                                                        | E-mail address: VS                     | mith@texpetro.c   |                             | ne No. 575-397-7450<br>DATE |