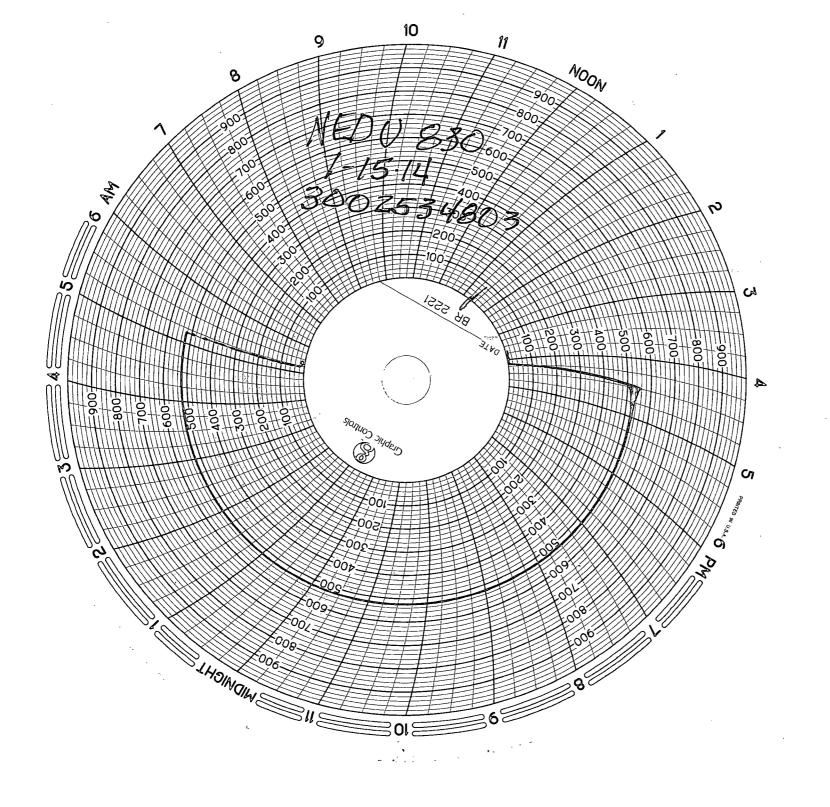

| District 1 /5                                                                                                                                                               |                                                                                                                                                                                                                                                                                                                                                                                                                                                                                                                                                                                                                                                                                                                                                                                                                                                                                                                                                                                                                                                                                                                                                                                                                                                                                                                                                                                                                                                                                                                                                                                                                                                                                                                                                                                                                                                                                                                                                                                                                                                                                                                                |                                                                                      | State of Ne                                                                                 |                                                                             |                                                                                                                                                      |                                                                                                       | n. 1                         | Form C-10                  |
|-----------------------------------------------------------------------------------------------------------------------------------------------------------------------------|--------------------------------------------------------------------------------------------------------------------------------------------------------------------------------------------------------------------------------------------------------------------------------------------------------------------------------------------------------------------------------------------------------------------------------------------------------------------------------------------------------------------------------------------------------------------------------------------------------------------------------------------------------------------------------------------------------------------------------------------------------------------------------------------------------------------------------------------------------------------------------------------------------------------------------------------------------------------------------------------------------------------------------------------------------------------------------------------------------------------------------------------------------------------------------------------------------------------------------------------------------------------------------------------------------------------------------------------------------------------------------------------------------------------------------------------------------------------------------------------------------------------------------------------------------------------------------------------------------------------------------------------------------------------------------------------------------------------------------------------------------------------------------------------------------------------------------------------------------------------------------------------------------------------------------------------------------------------------------------------------------------------------------------------------------------------------------------------------------------------------------|--------------------------------------------------------------------------------------|---------------------------------------------------------------------------------------------|-----------------------------------------------------------------------------|------------------------------------------------------------------------------------------------------------------------------------------------------|-------------------------------------------------------------------------------------------------------|------------------------------|----------------------------|
|                                                                                                                                                                             | 75) 393-6161<br>ch Dr., Hobbs, NM 88240                                                                                                                                                                                                                                                                                                                                                                                                                                                                                                                                                                                                                                                                                                                                                                                                                                                                                                                                                                                                                                                                                                                                                                                                                                                                                                                                                                                                                                                                                                                                                                                                                                                                                                                                                                                                                                                                                                                                                                                                                                                                                        | Energy,                                                                              | Minerals an                                                                                 | d Natural                                                                   | Kesources                                                                                                                                            | WELL API                                                                                              |                              | sed July 18, 201           |
| District II - (:                                                                                                                                                            | <u>District II</u> – (575) 748-1283<br>811 S. First St., Artesia, NM 88210                                                                                                                                                                                                                                                                                                                                                                                                                                                                                                                                                                                                                                                                                                                                                                                                                                                                                                                                                                                                                                                                                                                                                                                                                                                                                                                                                                                                                                                                                                                                                                                                                                                                                                                                                                                                                                                                                                                                                                                                                                                     |                                                                                      | OIL CONSERVATION DIVISION                                                                   |                                                                             |                                                                                                                                                      | 30-025-3480                                                                                           | 03                           |                            |
|                                                                                                                                                                             | (505) 334-6178                                                                                                                                                                                                                                                                                                                                                                                                                                                                                                                                                                                                                                                                                                                                                                                                                                                                                                                                                                                                                                                                                                                                                                                                                                                                                                                                                                                                                                                                                                                                                                                                                                                                                                                                                                                                                                                                                                                                                                                                                                                                                                                 | 1220 South St. Francis Dr.                                                           |                                                                                             |                                                                             | 5. Indicate                                                                                                                                          | Type of Lease                                                                                         | EV                           |                            |
|                                                                                                                                                                             | zos Rd., Aztec, NM 87410<br>(505) 476-3460                                                                                                                                                                                                                                                                                                                                                                                                                                                                                                                                                                                                                                                                                                                                                                                                                                                                                                                                                                                                                                                                                                                                                                                                                                                                                                                                                                                                                                                                                                                                                                                                                                                                                                                                                                                                                                                                                                                                                                                                                                                                                     |                                                                                      | Santa Fe, N                                                                                 |                                                                             |                                                                                                                                                      |                                                                                                       | TE FE                        |                            |
|                                                                                                                                                                             | rancis Dr., Santa Fe, NM                                                                                                                                                                                                                                                                                                                                                                                                                                                                                                                                                                                                                                                                                                                                                                                                                                                                                                                                                                                                                                                                                                                                                                                                                                                                                                                                                                                                                                                                                                                                                                                                                                                                                                                                                                                                                                                                                                                                                                                                                                                                                                       |                                                                                      | ,                                                                                           |                                                                             |                                                                                                                                                      | N/A                                                                                                   |                              |                            |
|                                                                                                                                                                             |                                                                                                                                                                                                                                                                                                                                                                                                                                                                                                                                                                                                                                                                                                                                                                                                                                                                                                                                                                                                                                                                                                                                                                                                                                                                                                                                                                                                                                                                                                                                                                                                                                                                                                                                                                                                                                                                                                                                                                                                                                                                                                                                | FICES AND RE                                                                         |                                                                                             |                                                                             |                                                                                                                                                      | 7. Lease N                                                                                            | ame or Unit Agre             | ement Name                 |
| DIFFERENT                                                                                                                                                                   | E THIS FORM FOR PROP<br>RESERVOIR. USE "APPL                                                                                                                                                                                                                                                                                                                                                                                                                                                                                                                                                                                                                                                                                                                                                                                                                                                                                                                                                                                                                                                                                                                                                                                                                                                                                                                                                                                                                                                                                                                                                                                                                                                                                                                                                                                                                                                                                                                                                                                                                                                                                   |                                                                                      |                                                                                             |                                                                             |                                                                                                                                                      | Northeast D                                                                                           | rinkard Unit (225            | 03)                        |
| PROPOSALS                                                                                                                                                                   | 3.)<br>Well: Oil Well 🔽                                                                                                                                                                                                                                                                                                                                                                                                                                                                                                                                                                                                                                                                                                                                                                                                                                                                                                                                                                                                                                                                                                                                                                                                                                                                                                                                                                                                                                                                                                                                                                                                                                                                                                                                                                                                                                                                                                                                                                                                                                                                                                        | Gas Well                                                                             | Other                                                                                       |                                                                             |                                                                                                                                                      | 8. Well Nu                                                                                            | mber 830                     | /                          |
| 2. Name of Operator<br>Apache Corporation                                                                                                                                   |                                                                                                                                                                                                                                                                                                                                                                                                                                                                                                                                                                                                                                                                                                                                                                                                                                                                                                                                                                                                                                                                                                                                                                                                                                                                                                                                                                                                                                                                                                                                                                                                                                                                                                                                                                                                                                                                                                                                                                                                                                                                                                                                |                                                                                      |                                                                                             | JUL                                                                         | 2 3 2014                                                                                                                                             | 9. OGRID Number                                                                                       |                              |                            |
|                                                                                                                                                                             | poration<br>of Operator                                                                                                                                                                                                                                                                                                                                                                                                                                                                                                                                                                                                                                                                                                                                                                                                                                                                                                                                                                                                                                                                                                                                                                                                                                                                                                                                                                                                                                                                                                                                                                                                                                                                                                                                                                                                                                                                                                                                                                                                                                                                                                        |                                                                                      |                                                                                             |                                                                             |                                                                                                                                                      | 873<br>10 Pool na                                                                                     | ame or Wildcat               |                            |
|                                                                                                                                                                             | ns Airpark Lane, Suite                                                                                                                                                                                                                                                                                                                                                                                                                                                                                                                                                                                                                                                                                                                                                                                                                                                                                                                                                                                                                                                                                                                                                                                                                                                                                                                                                                                                                                                                                                                                                                                                                                                                                                                                                                                                                                                                                                                                                                                                                                                                                                         | 3000 Midland, T                                                                      | X 79705                                                                                     | REC                                                                         | CEIVED                                                                                                                                               |                                                                                                       | -D, North (22900)            |                            |
| 4. Well Lo                                                                                                                                                                  |                                                                                                                                                                                                                                                                                                                                                                                                                                                                                                                                                                                                                                                                                                                                                                                                                                                                                                                                                                                                                                                                                                                                                                                                                                                                                                                                                                                                                                                                                                                                                                                                                                                                                                                                                                                                                                                                                                                                                                                                                                                                                                                                | . 2510 foot                                                                          | o u No                                                                                      | rth                                                                         | 1. 1.23                                                                                                                                              | 25 c                                                                                                  | Wes                          | t 1.                       |
|                                                                                                                                                                             | nit Letter <sup>F</sup>                                                                                                                                                                                                                                                                                                                                                                                                                                                                                                                                                                                                                                                                                                                                                                                                                                                                                                                                                                                                                                                                                                                                                                                                                                                                                                                                                                                                                                                                                                                                                                                                                                                                                                                                                                                                                                                                                                                                                                                                                                                                                                        |                                                                                      | from the <u>No</u><br>vnship 21S                                                            | Range                                                                       | 1 line and $23$                                                                                                                                      | NMPM                                                                                                  | eet from the Wes<br>County   |                            |
| 30                                                                                                                                                                          |                                                                                                                                                                                                                                                                                                                                                                                                                                                                                                                                                                                                                                                                                                                                                                                                                                                                                                                                                                                                                                                                                                                                                                                                                                                                                                                                                                                                                                                                                                                                                                                                                                                                                                                                                                                                                                                                                                                                                                                                                                                                                                                                |                                                                                      |                                                                                             |                                                                             | (B, RT, GR, etc)                                                                                                                                     |                                                                                                       |                              | ca                         |
|                                                                                                                                                                             |                                                                                                                                                                                                                                                                                                                                                                                                                                                                                                                                                                                                                                                                                                                                                                                                                                                                                                                                                                                                                                                                                                                                                                                                                                                                                                                                                                                                                                                                                                                                                                                                                                                                                                                                                                                                                                                                                                                                                                                                                                                                                                                                |                                                                                      | 3410'                                                                                       |                                                                             |                                                                                                                                                      |                                                                                                       |                              | - 1944 - 1944<br>          |
|                                                                                                                                                                             | SNG                                                                                                                                                                                                                                                                                                                                                                                                                                                                                                                                                                                                                                                                                                                                                                                                                                                                                                                                                                                                                                                                                                                                                                                                                                                                                                                                                                                                                                                                                                                                                                                                                                                                                                                                                                                                                                                                                                                                                                                                                                                                                                                            | CHG Loc                                                                              | L                                                                                           | C,                                                                          | ASING/CEMEN                                                                                                                                          | II JUD                                                                                                |                              |                            |
| CLOSED<br>OTHER:<br>13. Des<br>of s<br>pro<br>Apache is n<br>7/14/2014                                                                                                      | A Proposed or com<br>tarting any proposed v<br>posed completion or re<br>equesting TA status for<br>MIRUSU POOH w/pro<br>Circ packer fluid. Ran                                                                                                                                                                                                                                                                                                                                                                                                                                                                                                                                                                                                                                                                                                                                                                                                                                                                                                                                                                                                                                                                                                                                                                                                                                                                                                                                                                                                                                                                                                                                                                                                                                                                                                                                                                                                                                                                                                                                                                                | ork). SEE RUL<br>completion.<br>this well, per the<br>d equip. Set CIE               | E 19.15.7.14                                                                                | ate all perti<br>NMAC. F                                                    | or Multiple Co<br>15/2014.                                                                                                                           | nd give pertinen<br>ompletions: At                                                                    |                              |                            |
| CLOSED<br>OTHER:<br>13. Des<br>of s<br>pro<br>Apache is n<br>7/14/2014                                                                                                      | cribe proposed or com<br>tarting any proposed v<br>posed completion or re<br>equesting TA status for<br>MIRUSU POOH w/pro                                                                                                                                                                                                                                                                                                                                                                                                                                                                                                                                                                                                                                                                                                                                                                                                                                                                                                                                                                                                                                                                                                                                                                                                                                                                                                                                                                                                                                                                                                                                                                                                                                                                                                                                                                                                                                                                                                                                                                                                      | ork). SEE RUL<br>completion.<br>this well, per the<br>d equip. Set CIE               | E 19.15.7.14<br>e attached cha<br>SP @ 5400' wa                                             | ate all perti<br>NMAC. F<br>art dated 7/<br>/35' cemen                      | nent details, ar<br>for Multiple Co<br>15/2014.                                                                                                      | nd give pertinen<br>ompletions: At<br>nt @ 5365'.                                                     |                              | g estimated da             |
| CLOSED<br>OTHER:<br>13. Des<br>of s<br>pro<br>Apache is n<br>7/14/2014                                                                                                      | cribe proposed or com<br>tarting any proposed v<br>posed completion or re<br>equesting TA status for<br>MIRUSU POOH w/pro                                                                                                                                                                                                                                                                                                                                                                                                                                                                                                                                                                                                                                                                                                                                                                                                                                                                                                                                                                                                                                                                                                                                                                                                                                                                                                                                                                                                                                                                                                                                                                                                                                                                                                                                                                                                                                                                                                                                                                                                      | ork). SEE RUL<br>completion.<br>this well, per the<br>d equip. Set CIE               | E 19.15.7.14<br>e attached cha<br>P @ 5400' w<br>This<br>Abar                               | ate all perti<br>NMAC. F<br>art dated 7/<br>/35' cemen                      | nent details, ar<br>for Multiple Co<br>(15/2014.<br>t on top; tag cn                                                                                 | nd give pertinen<br>ompletions: At<br>nt @ 5365'.                                                     |                              | g estimated da             |
| CLOSED<br>OTHER:<br>13. Des<br>of s<br>proj<br>Apache is n<br>7/14/2014<br>7/15/2014<br>Spud Date:<br>I hereby cert<br>SIGNATUR                                             | cribe proposed or com<br>tarting any proposed v<br>posed completion or re<br>equesting TA status for<br>MIRUSU POOH w/pro<br>Circ packer fluid. Ran                                                                                                                                                                                                                                                                                                                                                                                                                                                                                                                                                                                                                                                                                                                                                                                                                                                                                                                                                                                                                                                                                                                                                                                                                                                                                                                                                                                                                                                                                                                                                                                                                                                                                                                                                                                                                                                                                                                                                                            | vork). SEE RUL<br>completion.<br>this well, per the<br>d equip. Set CIE<br>MIT. RDMO | E 19.15.7.14<br>e attached cha<br>P @ 5400' wa<br>This<br>Abar<br>Rig Rele<br>d complete to | art dated 7,<br>/35' cemen<br>/35' cemen<br>Approv<br>reionme<br>ease Date: | nent details, ar<br>for Multiple Co<br>(15/2014.<br>t on top; tag cn<br>al of Temp<br>ent Expires<br>03/13/2000<br>of my knowledg<br>gulatory Analys | ad give pertinent<br>ompletions: At<br>nt @ 5365'.<br>Orary $7/1$<br>ST $7/A$<br>ge and belief.       | 5/2019<br>5-59R4<br>         | g estimated da<br>Igram of |
| CLOSEL<br>OTHER:<br>13. Des<br>of s<br>proj<br>Apache is n<br>7/14/2014<br>7/15/2014<br>Spud Date:<br>I hereby cert<br>SIGNATUR<br>Type or prin<br>For State Us             | E Control Cont | vork). SEE RUL<br>completion.<br>this well, per the<br>d equip. Set CIE<br>MIT. RDMO | E 19.15.7.14<br>e attached cha<br>P @ 5400' wa<br>This<br>Abar<br>Rig Rele<br>d complete to | art dated 7,<br>/35' cemen<br>/35' cemen<br>Approv<br>reionme<br>ease Date: | nent details, ar<br>for Multiple Co<br>(15/2014.<br>t on top; tag cn<br>al of Temp<br>ont Expires<br>03/13/2000                                      | ad give pertinent<br>ompletions: At<br>nt @ 5365'.<br>Orary $7/1$<br>ST $7/A$<br>ge and belief.       | $\frac{5/2019}{5 \times 9R}$ | g estimated da<br>Igram of |
| CLOSEL<br>OTHER:<br>13. Des<br>of s<br>proj<br>Apache is n<br>7/14/2014<br>7/15/2014<br>Spud Date:<br>I hereby cert<br>SIGNATUR<br>Type or prin<br>For State U:<br>APPROVEE | E Control Cont | vork). SEE RUL<br>completion.<br>this well, per the<br>d equip. Set CIE<br>MIT. RDMO | E 19.15.7.14<br>e attached cha<br>P @ 5400' wa<br>This<br>Abar<br>Rig Rele<br>d complete to | art dated 7,<br>/35' cemen<br>/35' cemen<br>Approv<br>reionme<br>ease Date: | nent details, ar<br>for Multiple Co<br>(15/2014.<br>t on top; tag cn<br>al of Temp<br>ent Expires<br>03/13/2000<br>of my knowledg<br>gulatory Analys | ad give pertinent<br>ompletions: At<br>0 5365'.<br>0 rary 7/11- $5T 7/Age and belief.sthachecorp.com$ | 5/2019<br>5-59R4<br>         | g estimated da<br>Igram of |