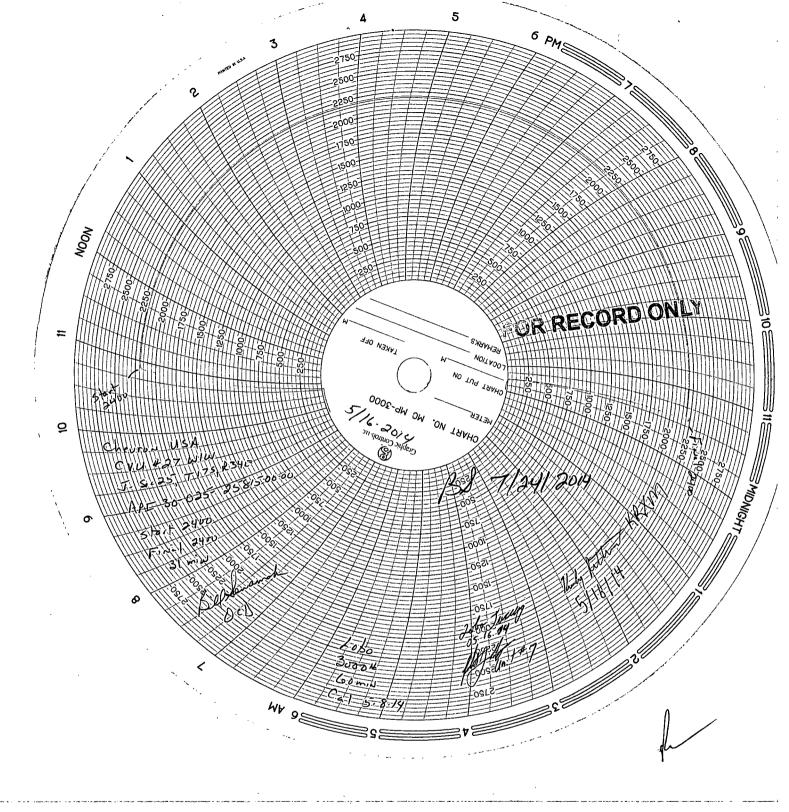

| Submit I Copy To Appropriate District<br>Office<br>District I – (575) 393-6161                                                                                                                                  | State of New Mexico Energy, Minerals and Natural Resources                                                              |                                                                                                     | Form C-103<br>Revised July 18, 2013   |   |
|-----------------------------------------------------------------------------------------------------------------------------------------------------------------------------------------------------------------|-------------------------------------------------------------------------------------------------------------------------|-----------------------------------------------------------------------------------------------------|---------------------------------------|---|
| 1625 N. French Dr., Hobbs, NM 88240                                                                                                                                                                             |                                                                                                                         | WELL API NO.                                                                                        |                                       |   |
| <u>District II</u> – (575) 748-1283<br>811 S. First St., Artesia, NM 88210                                                                                                                                      | OIL CONSERVATION DIVISION                                                                                               |                                                                                                     | 3002525815                            |   |
| <u>District III</u> – (505) 334-6178                                                                                                                                                                            | 1220 South St. Francis Dr.                                                                                              |                                                                                                     | 5. Indicate Type of Lease  STATE  FEE |   |
| 1000 Rio Brazos Rd., Aztec, NM 87410<br><u>District IV</u> = (505) 476-3460                                                                                                                                     | Santa Fe, NM 87                                                                                                         | 7505                                                                                                | 6. State Oil & Gas Lease No.          |   |
| 1220 S. St. Francis Dr., Santa Fe, NM<br>87505                                                                                                                                                                  |                                                                                                                         |                                                                                                     | B-1056                                |   |
| SUNDRY NOT                                                                                                                                                                                                      | ICES AND REPORTS ON WELLS                                                                                               |                                                                                                     | 7. Lease Name or Unit Agreement Name  |   |
| (DO NOT USE THIS FORM FOR PROPO                                                                                                                                                                                 | OSALS TO DRILL OR TO DEEPEN OR <b>HI</b><br>CATION FOR PERMIT" (FORM C-101) FO                                          | <b>OBBS ® OD</b> A                                                                                  | CENTRAL VACUUM UNIT                   |   |
| PROPOSALS.)  1. Type of Well: Oil Well                                                                                                                                                                          |                                                                                                                         | 2 4 2014                                                                                            | 8. Well Number 27                     |   |
| 2. Name of Operator                                                                                                                                                                                             | Sas Well 12 Other Injector                                                                                              | 11 44 2014                                                                                          | 9. OGRID Number                       |   |
| CHEVRON U.S.A.                                                                                                                                                                                                  |                                                                                                                         | H323                                                                                                |                                       |   |
| 3. Address of Operator                                                                                                                                                                                          |                                                                                                                         | RECEIVED                                                                                            | 10_Pool name or Wildcat VACUUM        |   |
| 15 SMITH ROAD MIDLAND, TX 7                                                                                                                                                                                     | 9705                                                                                                                    | _                                                                                                   | GRAYBURG SAN ANDRES                   |   |
| 4. Well Location                                                                                                                                                                                                |                                                                                                                         |                                                                                                     |                                       |   |
| Unit Letter_ J_:_1330 _fc                                                                                                                                                                                       | eet from the _SOUTH _ line and _14                                                                                      | 125 _feet from the _                                                                                | _EAST _line                           |   |
| Section 25                                                                                                                                                                                                      | Township 17S Range                                                                                                      | 34E NN                                                                                              | MPM County LEA                        |   |
|                                                                                                                                                                                                                 | 11. Elevation (Show whether DR                                                                                          | , RKB, RT, GR, etc.                                                                                 |                                       |   |
|                                                                                                                                                                                                                 | 3990 GR                                                                                                                 |                                                                                                     |                                       |   |
| NOTICE OF IN PERFORM REMEDIAL WORK  TEMPORARILY ABANDON PULL OR ALTER CASING DOWNHOLE COMMINGLE CLOSED-LOOP SYSTEM OTHER:  13. Describe proposed or compost starting any proposed we proposed completion or re- | CHANGE PLANS  MULTIPLE COMPL  Deleted operations. (Clearly state all ork). SEE RULE 19.15.7.14 NMAGE of the completion. | SUB REMEDIAL WOR COMMENCE DRI CASING/CEMENT OTHER: ANNUA pertinent details, and C. For Multiple Con | BSEQUENT REPORT OF:  RK               |   |
| CHART ATTACHED                                                                                                                                                                                                  |                                                                                                                         | INUAL TESTIN                                                                                        |                                       |   |
| I hereby certify that the information                                                                                                                                                                           | above is true and complete to the b                                                                                     | est of my knowledg                                                                                  | ge and belief.                        |   |
| •                                                                                                                                                                                                               | •                                                                                                                       |                                                                                                     |                                       |   |
| SIGNATURE:                                                                                                                                                                                                      | - Gural TITL                                                                                                            | E: REGULATORY                                                                                       | <b>ASSISTANT</b> DATE:7/23/2014       | ~ |
| Type or print name: Adriann Gar                                                                                                                                                                                 | cia E-mail address: Adriann.Ga                                                                                          | arcia@chevron.co                                                                                    | om PHONE: <b>432-687-7617</b>         |   |
| For State Use Only                                                                                                                                                                                              |                                                                                                                         |                                                                                                     |                                       |   |
|                                                                                                                                                                                                                 | , 5                                                                                                                     |                                                                                                     | - 1 ·                                 |   |
| APPROVED BY: Jelson                                                                                                                                                                                             | amah TITLE S                                                                                                            | talf Wanaq                                                                                          | DATE 7/24/2014                        |   |
| Conditions of Approval (if any):                                                                                                                                                                                |                                                                                                                         |                                                                                                     | His 6 0 901A                          |   |