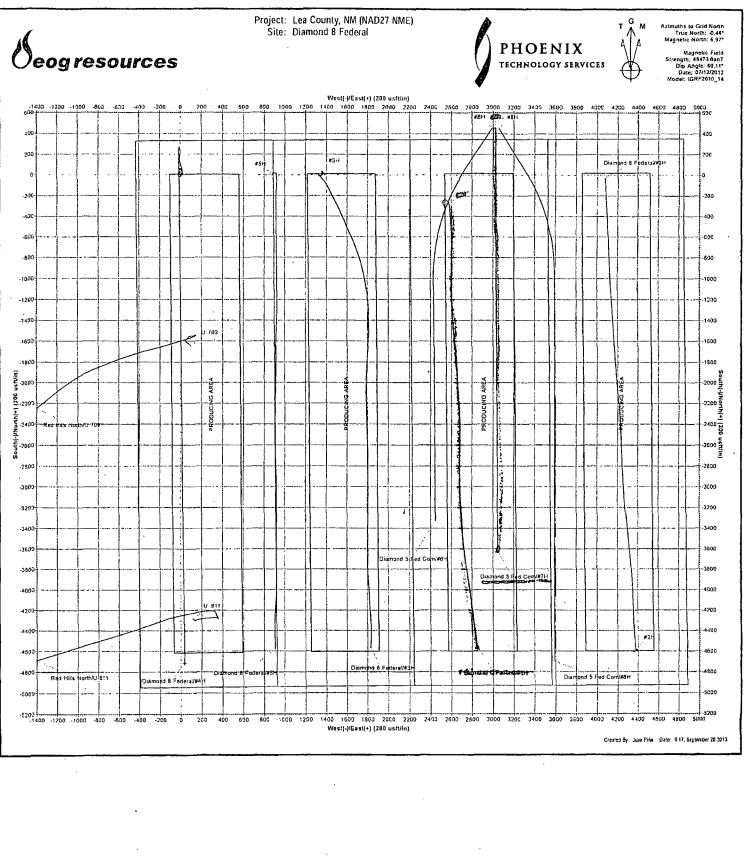

|

EXHIBIT 1



....

### EXHIBIT 2 VICINITY MAP

3

÷

|                                                       |                                                                                                                                                                                                                                                                                                                                       |       |           |                            | - Shell R          |                  |           |          |            |                                         |    | ·                  |          |
|-------------------------------------------------------|---------------------------------------------------------------------------------------------------------------