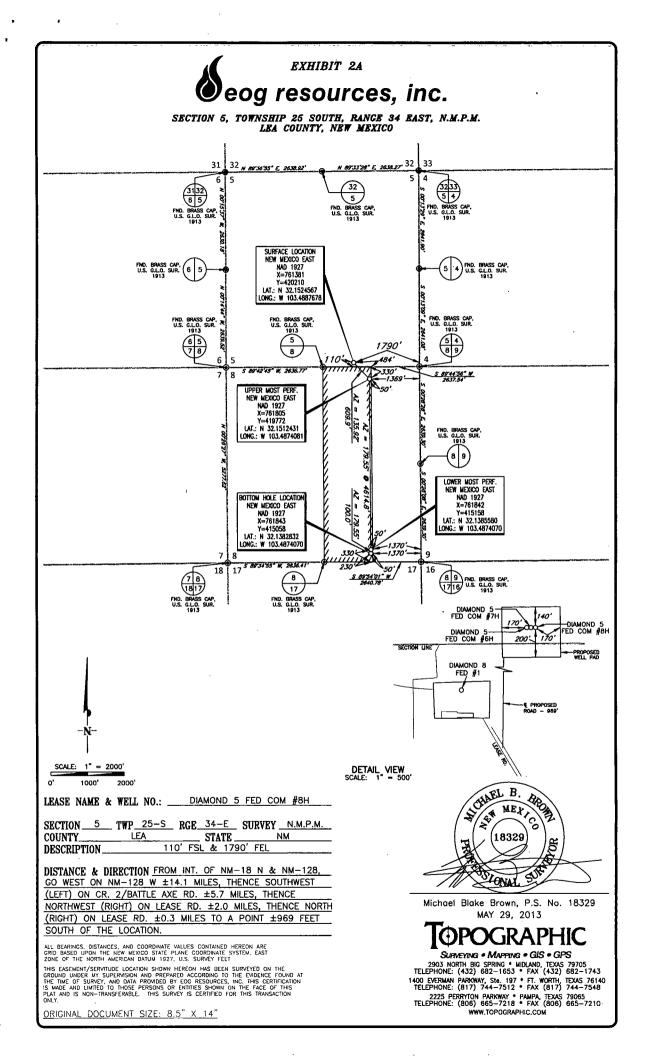

## WELL LOCATION AND ACREAGE DEDICATION PLAT

| <sup>1</sup> API Number       |                        |                         |                     | <sup>2</sup> Pool Code                  |                          |                  | <sup>3</sup> Pool Na | <sup>3</sup> Pool Name |                          |  |  |
|-------------------------------|------------------------|-------------------------|---------------------|-----------------------------------------|--------------------------|------------------|----------------------|------------------------|--------------------------|--|--|
| 30-025-4/992                  |                        |                         | 9790                | 7900 Red Hills; Upper Bone Spring Shale |                          |                  |                      |                        |                          |  |  |
| <sup>4</sup> Property Code    |                        |                         |                     | <sup>5</sup> Property Name              |                          |                  |                      |                        | <sup>6</sup> Well Number |  |  |
| 31351                         |                        | DIAMOND 5 FED COM       |                     |                                         |                          |                  |                      |                        |                          |  |  |
| <sup>7</sup> OGRID N          |                        |                         |                     | <sup>8</sup> Operator N                 | lame                     |                  |                      | <sup>9</sup> Elevation |                          |  |  |
| 7377                          |                        |                         | EOG RESOURCES, INC. |                                         |                          |                  |                      | 3376'                  |                          |  |  |
| <u></u>                       |                        |                         |                     |                                         | <sup>10</sup> Surface Lo | ocation          |                      |                        |                          |  |  |
| UL or lot no.                 | Section                | Township                | Range               | Lot Idn                                 | Feet from the            | North/South line | Feet from the        | East/West line         | County                   |  |  |
| <u></u> 0                     | 5                      | 5   25-S   3            |                     | -                                       | 110'                     | SOUTH            | 1790'                | EAST                   | LEA                      |  |  |
| •                             |                        |                         |                     |                                         |                          |                  |                      |                        |                          |  |  |
| UL or lot no.                 | Section                | Township                | Range               | Lot Idn                                 | Feet from the            | North/South line | Feet from the        | East/West line         | County                   |  |  |
| Р                             | 8                      | 25-S                    | 34-E                | -                                       | 230'                     | SOUTH            | 1293'                | EAST                   | LEA                      |  |  |
| <sup>12</sup> Dedicated Acres | <sup>13</sup> Joint or | Infill <sup>14</sup> Co | nsolidation Coc     | le <sup>15</sup> Orda                   | er No.                   | <b>•</b>         | <b>.</b>             |                        |                          |  |  |
| 160                           |                        |                         |                     |                                         |                          |                  |                      |                        |                          |  |  |

No allowable will be assigned to this completion until all interests have been consolidated or a non-standard unit has been approved by the division.

| LUTE N 22.152667<br>LONG: W 103.4871577<br>UVER WEXCO 26.51<br>Nov 1973<br>LUT.: N 22.151742<br>LONG: W 103.4970370<br>LONG: W 103.497057<br>LONG: W 103.4971541<br>LONG: W 103.4971541<br>LONG: W 103.4971541<br>LONG: W 103.4971547<br>LONG:                                   | <sup>16</sup><br>7 | 5<br>8 | SURFACE LOCATION<br>NEW MEXICO EAST<br>NAD 1927<br>X=761381<br>Y=420210                                                                    | ВТН<br>S.H.L<br>S.H.L<br>110<br>4864<br>110<br>4864<br>120<br>007<br>1<br>10<br>10<br>10<br>10<br>10<br>10<br>10<br>10<br>10 | www.commercenter                                                                                                                                                                                                                                                                                                                                                                                                                                                                                                                                                                                                                                                                                                                                                                                                                                                                                                                                                                                                                                                                                                                                                                                                                                                                                                                                                                                                                                                                                                                                                                                                                                                                                                                                                                                                                                                                                                                                                                                                                                                                                                                                                                                                                                                                                                                                                                                                                                                                                                                                                                                                                                                                                                                                                                                                                       | 4<br>9<br>17OPERATOR CERTIFICATION<br>1 hereby certify that the information contained herein is true and complete<br>to the best of my knowledge and belief, and that this organization either<br>ours a working interest or unleased mineral interest in the land including<br>the proposed bottom hole location or has a right to drill this well at this<br>location pursuant to a contract with an owner of such a mineral or<br>working interest, or to a volundary pooling agreement or a compulsory<br>pooling order heretofore entered by the division.                                                                                                                                                                                                                                                                                                                                                                                                                                                                                                                                                                                                                                                                                                                                                                                                                                                                                                                                                                                                                                                                                                                                                                                                                                                                                                                                                                                                                                                                                                                                                                |
|--------------------------------------------------------------------------------------------------------------------------------------------------------------------------------------------------------------------------------------------------------------------------------------------------------------------------------------------------------------------------------------------------------------------------------------------------------------------------------------------------------------------------------------------------------------------------------------------------------------------------------------------------------------------------------------------------------------------------------------------------------------------------------------------------------------------------------------------------------------------------------------------------------------------------------------------------------------------------------------------------------------------------------------------------------------------------------------------------------------------------------------------------------------------------------------------------------------------------------------------------------------------------------------------------------------------------------------------------------------------------------------------------------------------------------------------------------------------------------------------------------------------------------------------------------------------------------------------------------------------------------------------------------------------------------------------------------------------------------------------------------------------------------------------------------------------------------------------------------------------------------------------------------------------------------------------------------------------------------------------------------------------------------------------------------------------------------------------------------------------------------------------------------------------------------------------------------------------------------------------------------------------------------------------------------------------------------------------------------------------------------------------------------------------------------------------------------------------------------------|--------------------|--------|--------------------------------------------------------------------------------------------------------------------------------------------|------------------------------------------------------------------------------------------------------------------------------|----------------------------------------------------------------------------------------------------------------------------------------------------------------------------------------------------------------------------------------------------------------------------------------------------------------------------------------------------------------------------------------------------------------------------------------------------------------------------------------------------------------------------------------------------------------------------------------------------------------------------------------------------------------------------------------------------------------------------------------------------------------------------------------------------------------------------------------------------------------------------------------------------------------------------------------------------------------------------------------------------------------------------------------------------------------------------------------------------------------------------------------------------------------------------------------------------------------------------------------------------------------------------------------------------------------------------------------------------------------------------------------------------------------------------------------------------------------------------------------------------------------------------------------------------------------------------------------------------------------------------------------------------------------------------------------------------------------------------------------------------------------------------------------------------------------------------------------------------------------------------------------------------------------------------------------------------------------------------------------------------------------------------------------------------------------------------------------------------------------------------------------------------------------------------------------------------------------------------------------------------------------------------------------------------------------------------------------------------------------------------------------------------------------------------------------------------------------------------------------------------------------------------------------------------------------------------------------------------------------------------------------------------------------------------------------------------------------------------------------------------------------------------------------------------------------------------------------|--------------------------------------------------------------------------------------------------------------------------------------------------------------------------------------------------------------------------------------------------------------------------------------------------------------------------------------------------------------------------------------------------------------------------------------------------------------------------------------------------------------------------------------------------------------------------------------------------------------------------------------------------------------------------------------------------------------------------------------------------------------------------------------------------------------------------------------------------------------------------------------------------------------------------------------------------------------------------------------------------------------------------------------------------------------------------------------------------------------------------------------------------------------------------------------------------------------------------------------------------------------------------------------------------------------------------------------------------------------------------------------------------------------------------------------------------------------------------------------------------------------------------------------------------------------------------------------------------------------------------------------------------------------------------------------------------------------------------------------------------------------------------------------------------------------------------------------------------------------------------------------------------------------------------------------------------------------------------------------------------------------------------------------------------------------------------------------------------------------------------------|
| LOWER MOST PERF.<br>NEW MEXICO EAST<br>NAD 1927<br>X-761920<br>Y-415158<br>LAT: M 23.1382552<br>LAT: M 23.1382552<br>LAT: M 23.1382582<br>LAT: M 23.1382582<br>LAT: M 23.1382582<br>LAT: M 23.1382582<br>LAT: M 23.1382582<br>LAT: M 23.1382582<br>LAT: M 23.1382813<br>LONG: W 103.4871567<br>MAD 1927<br>X-761920<br>Y-41558<br>LAT: M 23.1382813<br>LONG: W 103.4871567<br>HAD 1927<br>HAD 1927<br>H |                    |        | LAT:: N 32:1524567<br>LONG:: W 103:4887678<br>UPPER MOST PERF.<br>NEW MEXICO EAST<br>NAD 1927<br>X=761920<br>Y=419773<br>LAT: N 32:1512421 |                                                                                                                              | on and the second secon                                                                                                                                                                                                                                                                                                                                                                                                                                                                                                                                                                                                                                                                                                         | Printed Name                                                                                                                                                                                                                                                                                                                                                                                                                                                                                                                                                                                                                                                                                                                                                                                                                                                                                                                                                                                                                                                                                                                                                                                                                                                                                                                                                                                                                                                                                                                                                                                                                                                                                                                                                                                                                                                                                                                                                                                                                                                                                                                   |
| BOTTOM HOLE LOCATION<br>NEW MEXICO EAST<br>NAD 1927<br>X-761520<br>Y-415058<br>LAT.: N 32.1382813<br>LONG: W 103.4871567                                                                                                                                                                                                                                                                                                                                                                                                                                                                                                                                                                                                                                                                                                                                                                                                                                                                                                                                                                                                                                                                                                                                                                                                                                                                                                                                                                                                                                                                                                                                                                                                                                                                                                                                                                                                                                                                                                                                                                                                                                                                                                                                                                                                                                                                                                                                                             |                    |        | NEW MEXICO EAST<br>NAD 1927<br>X=761920<br>Y=415158<br>LAT.: N 32.1385562                                                                  | 330'                                                                                                                         | JECT AREA                                                                                                                                                                                                                                                                                                                                                                                                                                                                                                                                                                                                                                                                                                                                                                                                                                                                                                                                                                                                                                                                                                                                                                                                                                                                                                                                                                                                                                                                                                                                                                                                                                                                                                                                                                                                                                                                                                                                                                                                                                                                                                                                                                                                                                                                                                                                                                                                                                                                                                                                                                                                                                                                                                                                                                                                                              | Date of Survey of Boredidicul Survey of Sarvey |
|                                                                                                                                                                                                                                                                                                                                                                                                                                                                                                                                                                                                                                                                                                                                                                                                                                                                                                                                                                                                                                                                                                                                                                                                                                                                                                                                                                                                                                                                                                                                                                                                                                                                                                                                                                                                                                                                                                                                                                                                                                                                                                                                                                                                                                                                                                                                                                                                                                                                                      | 7                  | 8      | BOTTOM HOLE LOCATION<br>NEW MEXICO EAST<br>NAD 1927<br>X-761920<br>Y=415058<br>LAT:: N32.1382813                                           | 12 = 180.01°<br>100.0°                                                                                                       | 28', 1292<br>1292<br>1293<br>1293<br>1293<br>1293<br>1293<br>1293<br>1293<br>1292<br>1292<br>1292<br>1292<br>1292<br>1292<br>1292<br>1292<br>1292<br>1292<br>1292<br>1292<br>1292<br>1292<br>1292<br>1292<br>1292<br>1292<br>1292<br>1292<br>1292<br>1292<br>1292<br>1292<br>1292<br>1292<br>1292<br>1292<br>1292<br>1293<br>1293<br>1293<br>1293<br>1293<br>1293<br>1293<br>1293<br>1293<br>1293<br>1293<br>1293<br>1293<br>1293<br>1293<br>1293<br>1293<br>1293<br>1293<br>1293<br>1293<br>1293<br>1293<br>1293<br>1293<br>1293<br>1293<br>1293<br>1293<br>1293<br>1293<br>1293<br>1293<br>1293<br>1293<br>1293<br>1293<br>1293<br>1293<br>1293<br>1293<br>1293<br>1293<br>1293<br>1293<br>1293<br>1293<br>1293<br>1293<br>1293<br>1293<br>1293<br>1293<br>1293<br>1293<br>1293<br>1293<br>1293<br>1293<br>1293<br>1293<br>1293<br>1293<br>1293<br>1293<br>1293<br>1293<br>1293<br>1293<br>1293<br>1293<br>1293<br>1293<br>1293<br>1293<br>1293<br>1293<br>1293<br>1293<br>1293<br>1293<br>1293<br>1293<br>1293<br>1293<br>1293<br>1293<br>1293<br>1293<br>1293<br>1293<br>1293<br>1293<br>1293<br>1293<br>1293<br>1293<br>1293<br>1293<br>1293<br>1293<br>1293<br>1293<br>1293<br>1293<br>1293<br>1293<br>1293<br>1293<br>1293<br>1293<br>1293<br>1293<br>1293<br>1293<br>1293<br>1293<br>1293<br>1293<br>1293<br>1293<br>1293<br>1293<br>1293<br>1293<br>1293<br>1293<br>1293<br>1293<br>1293<br>1293<br>1293<br>1293<br>1293<br>1293<br>1293<br>1293<br>1293<br>1293<br>1293<br>1293<br>1293<br>1293<br>1293<br>1293<br>1293<br>1293<br>1293<br>1293<br>1293<br>1293<br>1293<br>1293<br>1293<br>1293<br>1293<br>1293<br>1293<br>1293<br>1293<br>1293<br>1293<br>1293<br>1293<br>1293<br>1293<br>1293<br>1293<br>1293<br>1293<br>1293<br>1293<br>1293<br>1293<br>1293<br>1293<br>1293<br>1293<br>1293<br>1293<br>1293<br>1293<br>1293<br>1293<br>1293<br>1293<br>1293<br>1293<br>1293<br>1293<br>1293<br>1293<br>1293<br>1293<br>1293<br>1293<br>1293<br>1293<br>1293<br>1293<br>1293<br>1293<br>1293<br>1293<br>1293<br>1293<br>1293<br>1293<br>1293<br>1293<br>1293<br>1293<br>1293<br>1293<br>1293<br>1293<br>1293<br>1293<br>1293<br>1293<br>1293<br>1293<br>1293<br>1293<br>1293<br>1293<br>1293<br>1293<br>1293<br>1293<br>1293<br>1293<br>1293<br>1293<br>1293<br>1293<br>1293<br>1293<br>1293<br>1293<br>1293<br>1293<br>1293<br>1293<br>1293<br>1293<br>1293<br>1293<br>1293<br>1293<br>1293<br>1293<br>1293<br>1293<br>1293<br>1293<br>1293<br>1293<br>1293<br>1293<br>1293<br>1293<br>1293<br>1293<br>1293<br>1293<br>1293<br>1293<br>1293<br>1293<br>1293<br>1293<br>1293<br>1293<br>1293<br>1293<br>1293<br>1293<br>1293<br>1293<br>1293<br>1293<br>1293<br>1293<br>1293<br>1293<br>1293<br>1293<br>1293<br>1293<br>1293<br>1293<br>1293<br>1293<br>1293<br>1293<br>1293<br>1293<br>1293<br>1293<br>1293<br>1293<br>1 | TOWN STR                                                                                                                                                                                                                                                                                                                                                                                                                                                                                                                                                                                                                                                                                                                                                                                                                                                                                                                                                                                                                                                                                                                                                                                                                                                                                                                                                                                                                                                                                                                                                                                                                                                                                                                                                                                                                                                                                                                                                                                                                                                                                                                       |

THIS EASEMENT/SERVITUDE LOCATION SHOWN HEREON HAS BEEN SURVEYED ON THE GROUND UNDER MY SUPERVISION AND PREPARED ACCORDING TO THE EVIDENCE FOUND AT THE TIME OF SURVEY. AND DATA PROVIDED BY EOG RESOURCES, INC. THIS CERTIFICATION IS MADE AND LIMITED TO THOSE PERSONS OR ENTITIES SHOWN ON THE FACE OF THIS PLAT AND IS NON-TRANSFERABLE. THIS SURVEY IS CERTIFIED FOR THIS TRANSACTION ONLY. ALL BEARINGS, IDSTANCES, AND COORDINATE VALUES CONTAINED HEREON ARE GRID BASED UPON THE NEW MEXICO STATE PLANE COORDINATE SYSTEM, EAST ZONE OF THE NORTH AMERICAN DATUM 1927, U.S. SURVEY FEET.

(RIGHT) ON LEASE RD. ±0.3 MILES TO A POINT ±969 FEET

SOUTH OF THE LOCATION.

**OPOGRAPHIC** SURVEYING • MAPPING • GIS • GPS SURVEYING • MAPPING • GIS • GIPS 2903 NORTH BIG SPRING • MIDLAND, TEXAS 79705 TELEPHONE: (432) 682-1653 • FAX (432) 682-1743 1400 EVERMAN PARKWAY, Ste. 197 • FT. WORTH, TEXAS 76140 TELEPHONE: (817) 744-7512 • FAX (817) 744-7548 2225 PERTYTON PARKWAY • PAMPA, TEXAS 79065 TELEPHONE: (806) 665-7218 • FAX (806) 665-7210 WWW.TOPOGRAPHIC.COM