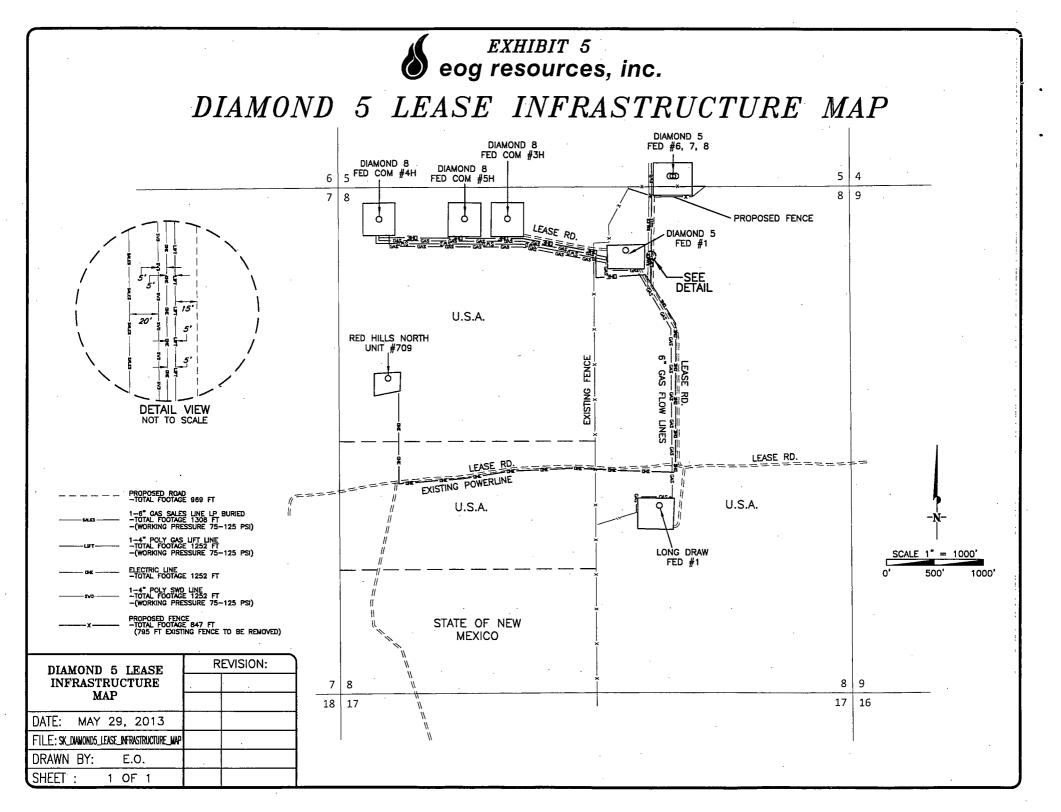

(RIGHT) ON LEASE RD. ±0.3 MILES TO A POINT ±969 FEET

SOUTH OF THE LOCATION.

**OPOGRAPHIC** SURVEYING • MAPPING • GIS • GPS SURVEYING • MAPPING • GIS • GIPS 2903 NORTH BIG SPRING • MIDLAND, TEXAS 79705 TELEPHONE: (432) 682-1653 • FAX (432) 682-1743 1400 EVERMAN PARKWAY, Ste. 197 • FT. WORTH, TEXAS 76140 TELEPHONE: (817) 744-7512 • FAX (817) 744-7548 2225 PERTYTON PARKWAY • PAMPA, TEXAS 79065 TELEPHONE: (806) 665-7218 • FAX (806) 665-7210 WWW.TOPOGRAPHIC.COM