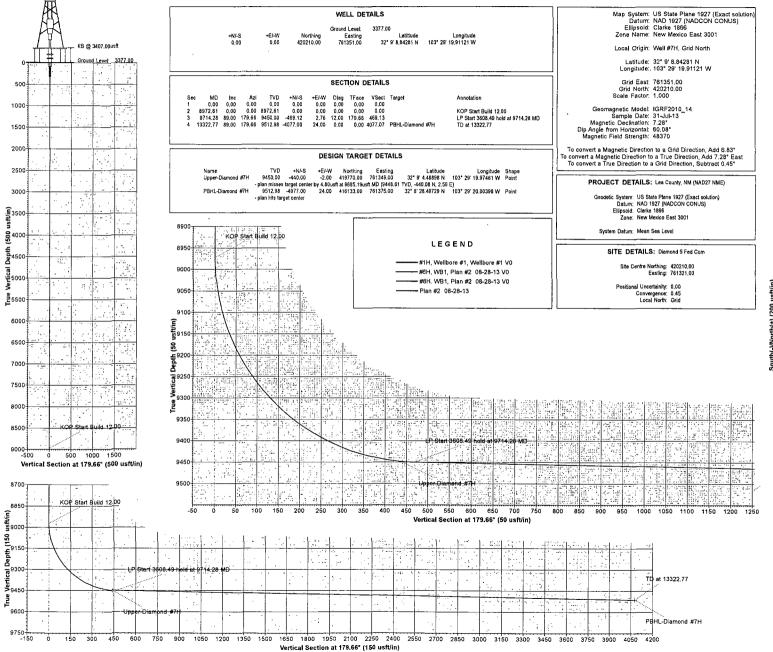

0.00

0.00

179.66

| Plan Sections  Measured  Depth In (usft) | clination<br>(°) | Azimuth | Vertical<br>Depth<br>(usft) | +N/-S<br>(usft) | +E/-W<br>(usft) | Dogleg<br>Rate<br>(*/100usft) | Build<br>Rate<br>(°/100usft) ( | Turn<br>Rate<br>°/100usft) | TFO    | Target          |
|------------------------------------------|------------------|---------|-----------------------------|-----------------|-----------------|-------------------------------|--------------------------------|----------------------------|--------|-----------------|
| 0.00                                     | 0.00             | 0.00    | 0.00                        | 0.00            | 0.00            | 0.00                          | 0.00                           | 0.00                       | 0.00   |                 |
| 8,972.61                                 | 0.00             | 0.00    | 8,972.61                    | 0.00            | 0.00            | 0.00                          | 0.00                           | 0.00                       | 0.00   |                 |
| 9,714.28                                 | 89.00            | 179.66  | 9,450.00                    | -469.12         | 2.76            | 12.00                         | 12.00                          | 0.00                       | 179.66 |                 |
| 13,322.77                                | 89.00            | 179.66  | 9,512.98                    | -4,077.00       | 24.00           | 0.00                          | 0.00                           | 0.00                       | 0.00 P | BHL-Diamond #7H |