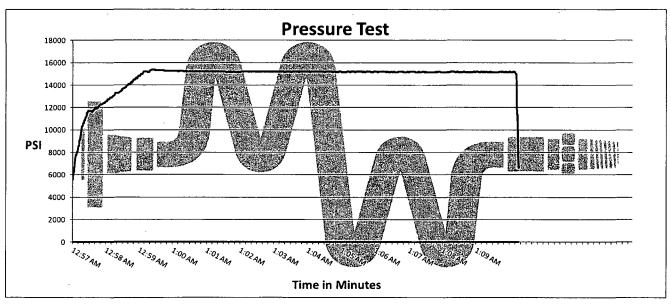

## HOSE AND SPECIALTY INC.

| INTERNA                                                                                                                                  | L HYDROST                | ATIC TEST                                                   | REPOR          | T            |    |  |  |  |  |
|------------------------------------------------------------------------------------------------------------------------------------------|--------------------------|-------------------------------------------------------------|----------------|--------------|----|--|--|--|--|
| Customer:<br>CACTUS                                                                                                                      | P.O. Number:<br>RIG #123 |                                                             |                |              |    |  |  |  |  |
| OA0103                                                                                                                                   | Asset # I                |                                                             |                |              |    |  |  |  |  |
|                                                                                                                                          | HOSE SPECI               | FICATIONS                                                   | Asset # I      |              |    |  |  |  |  |
| Type: CHOKE LIN                                                                                                                          | IE                       |                                                             | Length:        | 35'          |    |  |  |  |  |
| 1.D. 4'                                                                                                                                  | INCHES                   | O.D.                                                        | 8"             | INCHE        | S  |  |  |  |  |
| WORKING PRESSURE                                                                                                                         | TEST PRESSUR             | E                                                           | BURST PRES     | SURE         |    |  |  |  |  |
| 10,000 <i>PSI</i>                                                                                                                        | 15,000                   | PSI                                                         |                | P            | S/ |  |  |  |  |
| COUPLINGS                                                                                                                                |                          |                                                             |                |              |    |  |  |  |  |
| Type of End Fitting<br>4 1/16 10K                                                                                                        | FLANGE                   |                                                             |                |              |    |  |  |  |  |
| Type of Coupling:<br>SWEDGED                                                                                                             |                          | MANUFACTU<br>MIDWEST HOS                                    |                | ALTY         |    |  |  |  |  |
|                                                                                                                                          | PROC                     | EDURE                                                       |                |              |    |  |  |  |  |
| Hose secomb                                                                                                                              | hy neneown tested w      | fits water at ambies                                        | of townsenture |              |    |  |  |  |  |
|                                                                                                                                          | TEST PRESSURE            | with water at emblant temperature -  ACTUAL BURST PRESSURE: |                |              |    |  |  |  |  |
| 1                                                                                                                                        | MIN.                     |                                                             |                | 0 <i>PSI</i> | ,  |  |  |  |  |
| COMMENTS: SN#90067 M10761 Hose is covered with stainless steel armour cover and wraped with fire resistant vermiculite coated fiberglass |                          |                                                             |                |              |    |  |  |  |  |
| Date: 6/6/2011                                                                                                                           | Tested By:<br>BOBBY FINK | legrees complete with lifting eyes Approved: MENDI JACKSON  |                |              |    |  |  |  |  |

### **Internal Hydrostatic Test Graph**

Customer: CACTUS

SALES ORDER# 90067

#### **Hose Specifications**

Hose Type C & K <u>I.D.</u>

**Working Pressure** 10000 PSI

**Length** 35' <u>O.D.</u> **Burst Pressure** 

Standard Safety Multiplier Applies

#### **Verification**

Type of Fitting 4 1/16 10K Die Size 6.62"

Hose Serial #

**Coupling Method** Swage Final O.D.

6.68" Hose Assembly Serial # 90067

**Test Pressure** 15000 PSI

Time Held at Test Pressure 11 1/4 Minutes

**Actual Burst Pressure** 

Peak Pressure 15439 PSI

**Comments:** Hose assembly pressure tested with water at ambient temperature.

Tested By: Bobby Fink

Approved By: Mendi Jackson

Bally 22

Mendi Jackson