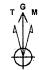

## Diamond 5 Fed Com #7H Red Hills Lea County, New Mexico

110' FSL 1820' FEL Section 5 T-25-S, R-34-E

13-3/8", 54.5#, J-55, ST&C

Bit Size: 17-1/2"

Bit Size: 12-1/4"

9-5/8", 40#, J-55 , LT&C 0' - 4,000' 9-5/8", 40#, HCK55, LT&C 4,000' - 5,150'

### **Proposed Wellbore**

KB: 3,407' GL: 3,377'

API: 30-025- \*\*\*\*\*

TOC: 4,650'

Bit Size: 8-3/4"

5-1/2", 17#, P-110 or HCP-110, LTC @ 13,322'

Lateral: 13,322' MD, 9,512' TVD

KOP: 8,972'

BH Location: 1306' FSL & 1829' FEL

Section 8 T-25-S, R-34-E

Bit Size: 8-3/4"

eogresources

1. 315 11.

Project: Lea County, NM (NAD27 NME)

Site: Diamond 8 Federal

المراؤرين