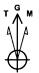

## Diamond 5 Fed Com #7H Red Hills Lea County, New Mexico

110' FSL 1820' FEL Section 5 T-25-S, R-34-E

13-3/8", 54.5#, J-55, ST&C

Bit Size: 17-1/2"

Bit Size: 12-1/4"

9-5/8", 40#, J-55 , LT&C 0' - 4,000' 9-5/8", 40#, HCK55, LT&C 4,000' - 5,150'

### **Proposed Wellbore**

KB: 3,407' GL: 3,377'

API: 30-025- \*\*\*\*\*

TOC: 4,650'

Bit Size: 8-3/4"

5-1/2", 17#, P-110 or HCP-110, LTC @ 13,322'

Lateral: 13,322' MD, 9,512' TVD

KOP: 8,972'

BH Location: 1306' FSL & 1829' FEL

Section 8 T-25-S, R-34-E

Bit Size: 8-3/4"

eogresources

1. 315 11.

Project: Lea County, NM (NAD27 NME)

Site: Diamond 8 Federal

المراؤرين