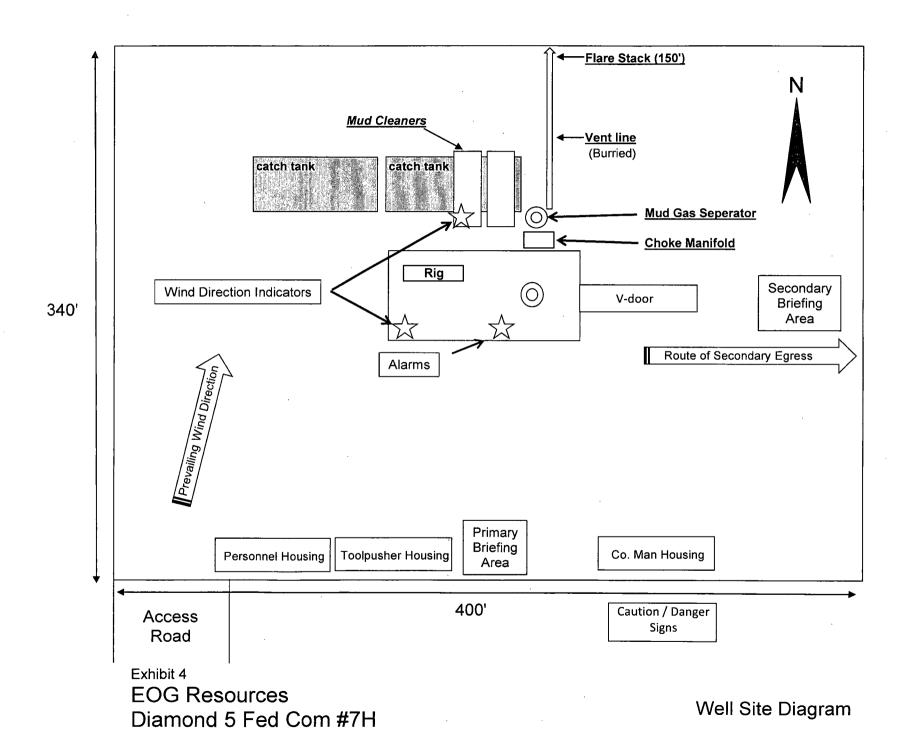

#### 1. METHODS OF HANDLING WASTE MATERIALS

- a. Drill cuttings shall be disposed of in steel cuttings bins (catch tanks) on the drilling pad (behind the steel mud tanks). The bin and cuttings shall be hauled to a division approved facility by an approved transporter. At the facility, the cuttings shall be removed from the bin and the bin shall be returned to the drilling site for reuse, moved to the next drilling site or returned to the provider.
- b. Remaining drilling fluids shall be hauled off by approved transports to a division approved disposal facility. Water produced during completion shall be put in storage tanks and disposed of at a division approved facility. Oil and condensate produced shall be put in a storage tank and sold or put in a sales pipeline.

Operator shall berm or collect surface water run- on and dispose of at a division approved facility.

(9) The operator shall install, or maintain on site, an oil absorbent boom or other device to contain and remove oil from a pit's surface.

Operator shall install a skimmer system on catch tanks, circulating tanks and over-flow tanks as needed to collect oil.