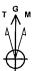

#### Planning Report

Database: Company: GCR DB

**EOG Resources** 

Lea County, NM (NAD27 NME) Project: Site:

Diamond 5 Fed Com

Well: Wellbore

WB1

Design: Plan #2 08-28-13 Local Co-ordinate Reference:

TVD Reference:

MD Reference: North Reference

Survey Calculation Method

Well #7H

KB @ 3407.00usft KB @ 3407.00usft

Grid

Minimum Curvature

Lea County, NM (NAD27 NME)

Map System:

US State Plane 1927 (Exact solution)

NAD 1927 (NADCON CONUS)

Geo Datum: Map Zone:

New Mexico East 3001

System Datum:

Mean Sea Level

Diamond, 5: Fed Com

Site Position:

From:

Map

Northing: Easting:

420,210,00 usft 761,321.00 usft Latitude:

Longitude:

32° 9' 8.84514 N

Position Uncertainty:

Slot Radius:

13-3/16 "

103° 29' 20.26014 W

0.00 usft

Grid Convergence:

Well Position

+N/-S

+E/-W

IGRF2010 14

0.00 usft30.00 usft Northing: Easting:

420,210,00 usft 761,351.00 usft

7.28

Latitude: Longitude:

32° 9' 8.84281 N 103° 29' 19.91121 W

**Position Uncertainty** 

0.00 usft

Wellhead Elevation:

**Ground Level:** 

07/31/13

Dip Angle 60.08 Field Strength

48,370

Plan #2: 08-28-13

**Audit Notes:** 

Version:

Phase:

PLAN

Tie On Depth:

0.00

Vertical Section:

Depth From (TVD)

+N/-S (usft) +É/-W (usft) **Direction** (°)

(usft) 0.00

0.00

0.00

179.66

| Plan Sections  Measured  Depth In (usft) | clination<br>(°) | Azimuth | Vertical<br>Depth<br>(usft) | +N/-S<br>(usft) | +E/-W<br>(usft) | Dogleg<br>Rate<br>(*/100usft) | Build<br>Rate<br>(°/100usft) ( | Turn<br>Rate<br>°/100usft) | TFO    | Target          |
|------------------------------------------|------------------|---------|-----------------------------|-----------------|-----------------|-------------------------------|--------------------------------|----------------------------|--------|-----------------|
| 0.00                                     | 0.00             | 0.00    | 0.00                        | 0.00            | 0.00            | 0.00                          | 0.00                           | 0.00                       | 0.00   |                 |
| 8,972.61                                 | 0.00             | 0.00    | 8,972.61                    | 0.00            | 0.00            | 0.00                          | 0.00                           | 0.00                       | 0.00   |                 |
| 9,714.28                                 | 89.00            | 179.66  | 9,450.00                    | -469.12         | 2.76            | 12.00                         | 12.00                          | 0.00                       | 179.66 |                 |
| 13,322.77                                | 89.00            | 179.66  | 9,512.98                    | -4,077.00       | 24.00           | 0.00                          | 0.00                           | 0.00                       | 0.00 P | BHL-Diamond #7H |