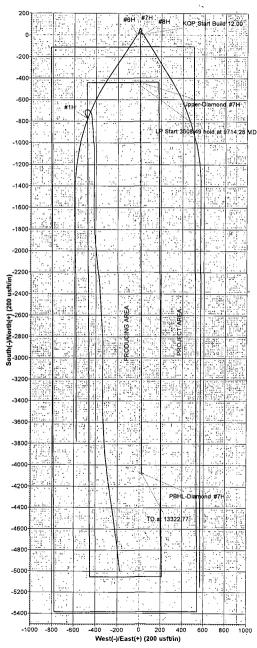

## **EOG Resources 10M BOPE** Rig Floor 1, 13 5/8" Rotating Head 2. Hydril 13 5/8" 5,000 PSI WP GK Annular Preventor 16) 1 3. 13 5/8" Cameron Type "U" 10,000 PSI WP Ram Preventors 4. 2 1/16" - 10,000 PSI WP Check Valve 5. 10,000 PSI WP - 1502 Union to kill line <u>ሐሐ</u>ሐሐሐሐ 6. 2 1/16" - 10,000 PSI WP Manual Valves 7. 13 5/8" 3,000 PSI WP x 13 5/8" 5,000 PSI WP Spacer Spool <del>மு மூ மூ மூ</del> (15) 8. 4 1/16" 10,000 PSI WP HCR Valve 9. 4 1/16" 10,000 PSI WP Manual Valve 10. 8" OD x 4" ID 10,000 PSI WP Flex Choke Line 11. DSA - 13 5/8" 10,000 PSI WP x 13 5/8" 5,000 PSI WP 12. Mud Cross - 13 5/8" 10,000 PSI WP (15) 13. Blind Rams 14. Pipe Rams 15. 13 5/8" 5,000 PSI WP Spacer Spools 16. Flow Line 17, 2" Fill Line 2 11) DSA