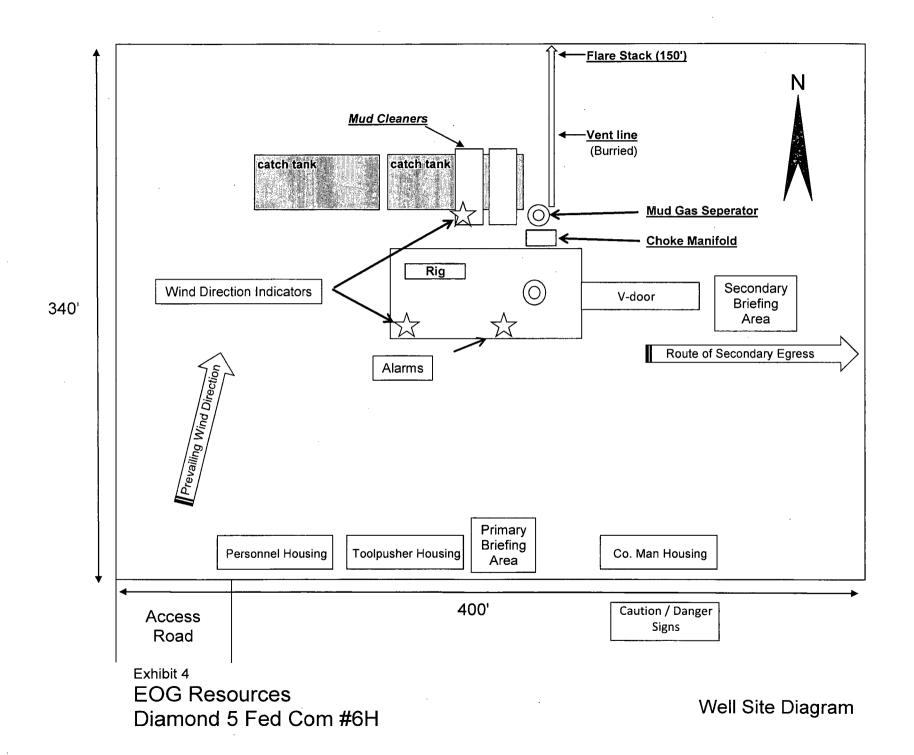

|
|                                                                                                                                                                                                                                                    |
| (9) The operator shall install, or maintain on site, an oil absorbent boom or other device to contain and remove oil from a pit's surface.                                                                                                         |
| Operator shall install a skimmer system on catch tanks, circulating tanks and over-flow tanks as needed to collect oil.                                                                                                                            |



Seogresources

Project: Lea County, NM (NAD27 NME)

Site: Diamond 8 Federal



Magnetic Field Strength; 46473.0snT Dip Angle; 60.11\* Date: 07/12/2012 Model: IGRF2010\_14



# State of New Mexico Energy, Minerals and Natural Resources Department

Susana Martinez

Governor

David Martin
Cabinet Secretary-Designate

Brett F. Woods, Ph.D. Deputy Cabinet Secretary Jami Bailey, Division Director Oil Conservation Division



October 2, 2013

EOG Resources, Inc.

Attn: Mr. Michael H. Feldewert, Attorney

Holland & Hart LLP

#### ADMINISTRATIVE NON-STANDARD LOCATION ORDER

Administrative Order NSL-6866 Administrative Application Reference No. pPRG1325561401

EOG Resources, Inc.
OGRID 7377
Diamond 5 Federal Com Well No. 6H
API No. 30-025-Pending

#### **Proposed Location:**

| _                 |