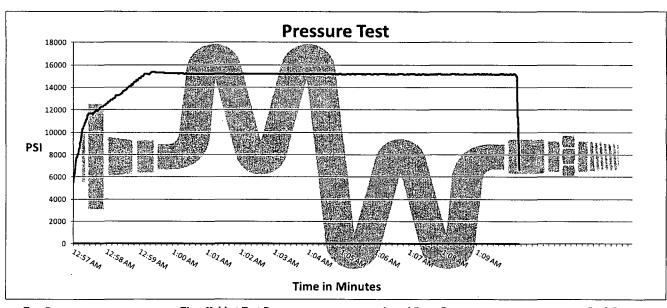

|               |  |  |  |
|                                    | nsulation re               | sted for 1500 de         | grees complet            |                      | eyes          |  |  |  |
| Date:                              | <b>6/6/2</b> 011           | Tested By:<br>BOBBY FINK |                          | Approved:<br>MENDI J | ACKSON        |  |  |  |



#### **Internal Hydrostatic Test Graph**

Customer: CACTUS

SALES ORDER# 90067

**Verification** 

#### **Hose Specifications**

**Hose Type** C & K <u>I,D,</u> **Working Pressure** 

10000 PSI

**Length** 35' <u>0,D,</u> **Burst Pressure** 

Standard Safety Multiplier Applies

Type of Fitting 4 1/16 10K Die Size 6.62" Hose Serial #

**Coupling Method** Swage Final O.D. 6.68"

Hose Assembly Serial #

90067



Test Pressure 15000 PSI

Time Held at Test Pressure 11 1/4 Minutes

**Actual Burst Pressure** 

Peak Pressure 15439 PSI

Comments: Hose assembly pressure tested with water at ambient temperature.

Tested By: Bobby Fink

Approved By: Mendi Jackson

Mendi Jackson

# Closure Plan for Closed Loop Drilling System

#### 1. METHODS OF HANDLING WASTE MATERIALS

- a. Drill cuttings shall be disposed of in steel cuttings bins (catch tanks) on the drilling pad (behind the steel mud tanks). The bin and cuttings shall be hauled to a division approved facility by an approved transporter. At the facility, the cuttings shall be removed from the bin and the bin shall be returned to the drilling site for reuse, moved to the next drilling site or returned to the provider.
- b. Remaining drilling fluids sha