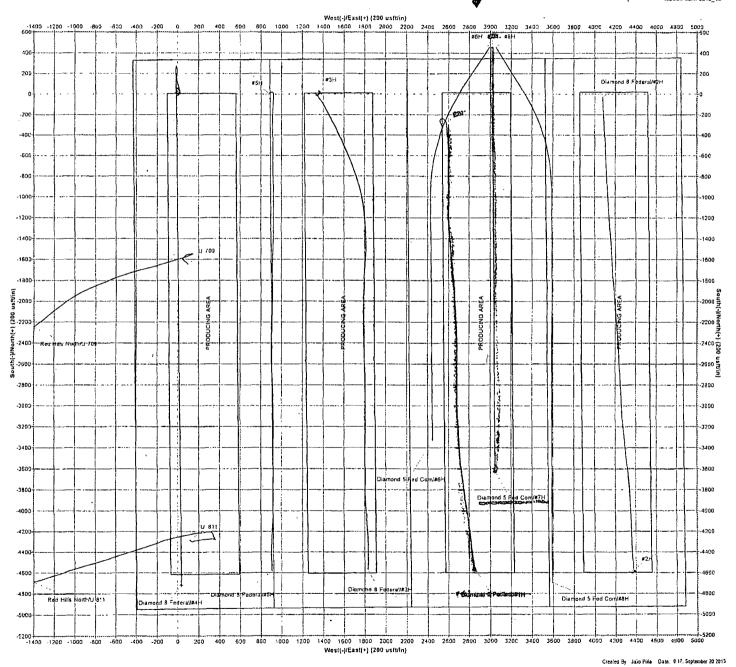

# **EOG Resources**

Lea County, NM (NAD27 NME)
Diamond 5 Fed Com
#6H

**WB1** 

Plan: Plan #2 08-28-13

# **Standard Planning Report**

28 August, 2013

#### **Phoenix Technology Services**

Planning Report

Database: Company GCR DB

**EOG Resources** 

Project:

Lea County, NM (NAD27 NME)

Site: Diamond 5 Fed Com #6H

Well: WB1 Wellbore

Design:

Plan #2 08-28-13

Local Co-ordinate Reference

TVD Reference: MD Reference:

North Reference:

Survey Calculation Method

Well #6H

KB @ 3407.00usft KB @ 3407.00usft

(°) 188.20

| Plan Sections | and the second    | i.      | and and a policy of the second |           | an basan basa dalah basa butan.<br>Kasaban basa basar basar | rotinede o onto est messe.<br>Procedores servicios proces |               |                  | en reproductiva de la composición de l<br>La composición de la |                  |
|---------------|-------------------|---------|--------------------------------|-----------|-------------------------------------------------------------|-----------------------------------------------------------|---------------|------------------|----------------------------------------------------------------------------------------------------------------------------------------------------------------------------------------------------------------------------------|------------------|
| Measured      |                   |         | Vertical                       |           |                                                             | Dogleg                                                    | Build         | Turn             |                                                                                                                                                                                                                                  |                  |
| ⊘ Depth In    | clination         | Azimuth | Depth                          | +N/-S     | +E/-W                                                       | Rate                                                      | - Rate        | Rate             | TFO                                                                                                                                                                                                                              |                  |
| (usft) *      | ¹ (°) ; * · · · · | (°).    | (usft)                         | (usft)    | (usft)                                                      | (°/100usft)                                               | (°/100usft) ( | '/100usft)       | ر (°)                                                                                                                                                                                                                            | Target           |
|               |                   |         |                                |           | 1200 P L V. 4                                               |                                                           | rais Vertir   | e. s. ie de la b |                                                                                                                                                                                                                                  |                  |
| 0.00          | 0.00              | 0.00    | 0.00                           | 0.00      | 0.00                                                        | 0.00                                                      | 0.00          | 0.00             | 0.00                                                                                                                                                                                                                             |                  |
| 8,972.50      | 0.00              | 0.00    | 8,972.50                       | Q.00      | 0.00                                                        | 0.00                                                      | 0.00          | 0.00             | 0.00                                                                                                                                                                                                                             |                  |
| 9,714.33      | 89.00             | 213.00  | 9,450.00                       | -393.54   | -255.57                                                     | 12.00                                                     | 12.00         | 0.00             | 213.00                                                                                                                                                                                                                           |                  |
| 10,829.33     | 88.55             | 179.55  | 9,474.51                       | -1,448.45 | -563.53                                                     | 3.00                                                      | -0.04         | -3.00            | -91.11                                                                                                                                                                                                                           |                  |
| 13.164.69     | 88.55             | 179.55  | 9.533.50                       | -3.783.00 | -545.00                                                     | 0.00                                                      | 0.00          | 0.00             | 0.00                                                                                                                                                                                                                             | PBHL-Diamond #6H |