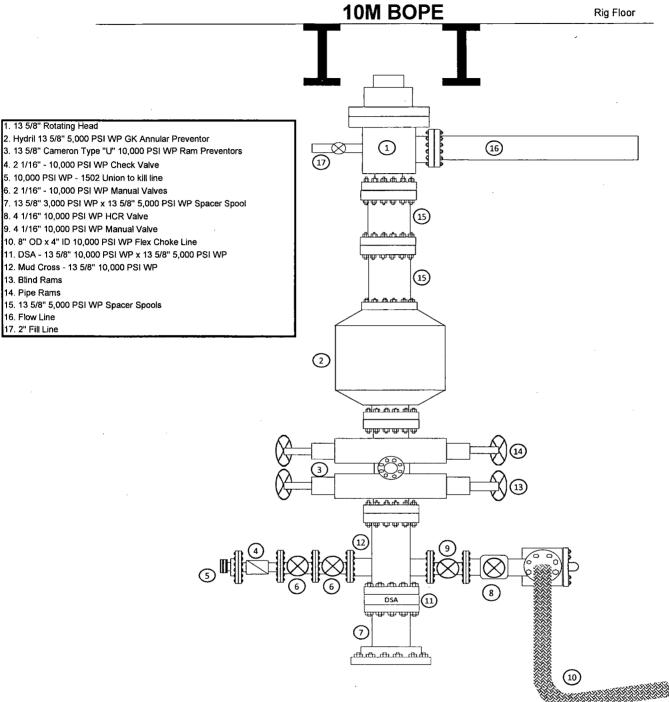

W.P. minimum. Exhibit #1.
- 3. All fittings to be flanged
- 4. Safety valve must be available on rig floor at all times with proper connections, valve to be full bore 5000 psi W.P. minimum.
- 5. All choke and fill lines to be securely anchored especially ends of choke lines.
- 6. Equipment through which bit must pass shall be at least as large as the diameter of the casing being drilled through.
- 7. Kelly cock on kelly.
- 8. Extension wrenches and hand wheels to be properly installed.
- 9. Blow out preventer control to be located as close to driller's position as feasible.
- 10. Blow out preventer closing equipment to include minimum 40-gallon accumulator, two independent sources of pump power on each closing unit installation, and meet all API specifications.

# Exhibit 1 EOG Resources



### Exhibit 1a



Manufacturer: Midwest Hose & Specialty

Serial Number: SN#90067

Length: 35'

Size: OD = 8" ID = 4"

Ends: Flanges Size: 4-1/16\*

WP Rating: 10,000 psi Anchors required by manfacturer: No

# MIDWEST

# HOSE AND SPECIALTY INC.

| IN                                 | TERNAL                     | . HYDROST                | ATIC TEST                | REPOR                | T             |  |  |  |
|------------------------------------|----------------------------|--------------------------|--------------------------|----------------------|---------------|--|--|--|
| Customer                           |                            |                          |                          | P.O. Numb            | er:           |  |  |  |
| CACTUS                             |