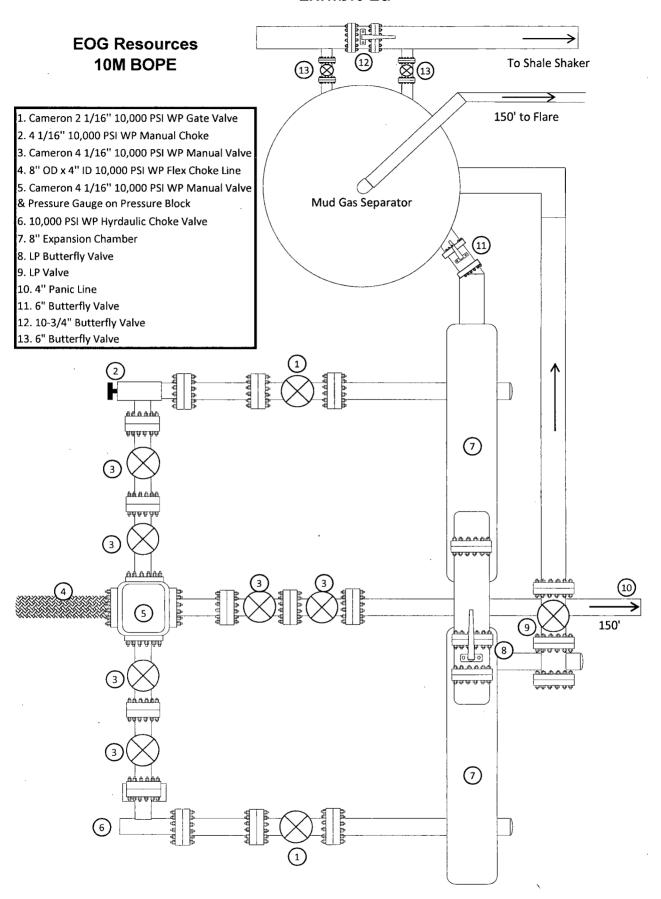

bit #1.
- 3. All fittings to be flanged
- 4. Safety valve must be available on rig floor at all times with proper connections, valve to be full bore 5000 psi W.P. minimum.
- 5. All choke and fill lines to be securely anchored especially ends of choke lines.
- 6. Equipment through which bit must pass shall be at least as large as the diameter of the casing being drilled through.
- 7. Kelly cock on kelly.
- 8. Extension wrenches and hand wheels to be properly installed.
- 9. Blow out preventer control to be located as close to driller's position as feasible.
- 10. Blow out preventer closing equipment to include minimum 40-gallon accumulator, two independent sources of pump power on each closing unit installation, and meet all API specifications.

# Exhibit 1 EOG Resources



### Exhibit 1a



Manufacturer: Midwest Hose & Specialty

Serial Number: SN#90067

Length: 35'

Size: OD = 8" ID = 4"

Ends: Flanges Size: 4-1/16\*

WP Rating: 10,000 psi Anchors required by manfacturer: No

# MIDWEST

# HOSE AND SPECIALTY INC.

| IN                                 | TERNAL                     | . HYDROST                | ATIC TEST                | REPOR                | T             |  |  |  |
|------------------------------------|----------------------------|--------------------------|--------------------------|----------------------|---------------|--|--|--|
| Customer                           |                            |                          |                          | P.O. Numb            | er:           |  |  |  |
| CACTUS                             |