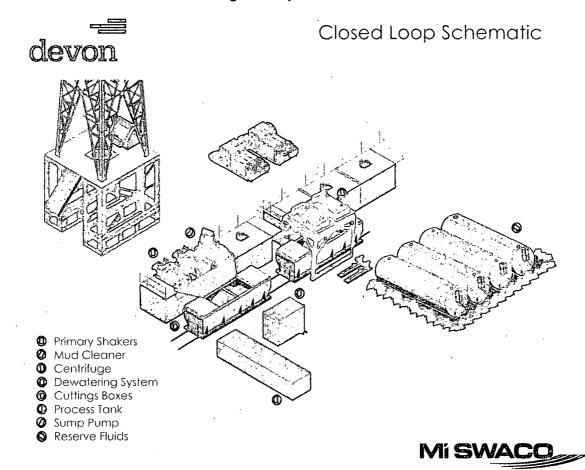

ed-loop system unless the closed-loop system is located on a site where there is an existing well, that is operated by Devon.

#### II. Operations and Maintenance Plan

*Primary Shakers*: The primary shakers make the first removal of drill solids from the drilling mud as it leaves the well bore. The shakers are sized to handle maximum drilling rate at optimal screen size. The shakers normally remove solids down to 74 microns.

*Mud Cleaner*: The Mud Cleaner cleans the fluid after it leaves the shakers. A set of hydrocyclones are sized to handle 1.25 to 1.5 times the maximum circulating rate. This ensures all the fluid is being processed to an average cut point of 25 microns. The wet discharged is dewatered on a shaker equipped with ultra fine mesh screens and generally cut at 40 microns.



*Centrifuges*: The centrifuges can be one or two in number depending on the well geometry or depth of well. The centrifuges are sized to maintain low gravity solids at 5% or below. They may or may not need a dewatering system to enhance the removal rates. The centrifuges can make a cut point of 8-10 microns depending on bowl speed, feed rate, solids loading and other factors.

The centrifuge system is designed to work on the active system and be flexible to process incoming fluids from other locations. This set-up is also dependent on well factors.

*Dewatering System:* The dewatering system is a chemical mixing and dosing system designed to enhance the solids removal of the centrifuge. Not commonly used in shallow wells. It may contain pH adjustment, coagulant mixing and dosing, and pol