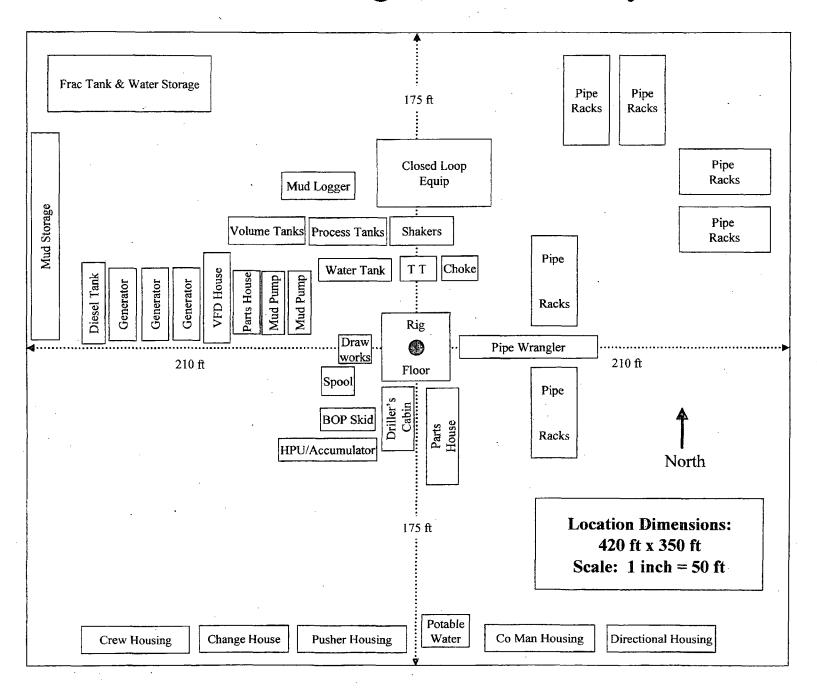

d chemical use is logged to maintain inventory control. Fluid properties are monitored and recorded and drilling mud volumes are accounted for in the mud storage farm. This data is kept for end of well review to insure performance goals are met. Lessons learned are logged and used to help with continuous improvement.

A MI SWACO field supervisor manages from 3-5 wells. They are responsible for training personnel, supervising installations, and inspecting sites for compliance of MI SWACO safety and operational policy.

## III. Closure Plan

A maximum 340' X 340' caliche pad is built per well. All of the trucks and steel tanks fit on this pad. All fluid cuttings go to the steel tanks to be hauled by various trucking companies to an agency approved disposal.

## H&P Flex Rig Location Layout