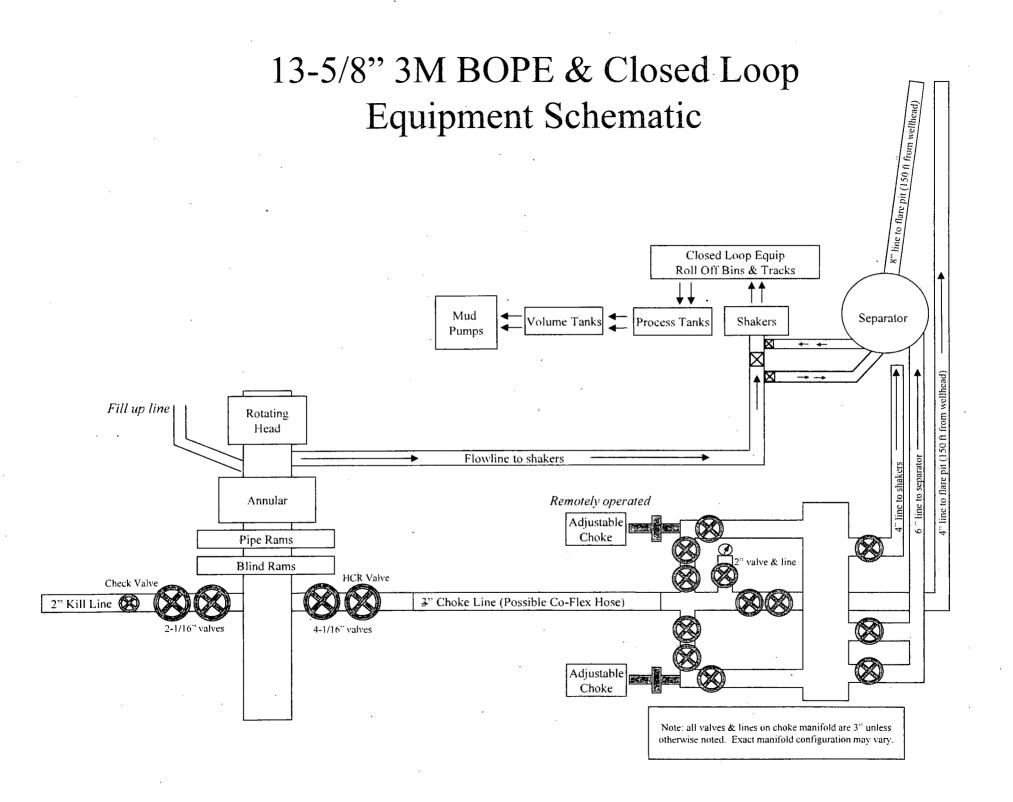

|
| Name            | MD<br>[ft] | TVD<br>[ft] | North<br>[ft] | East<br>[ft] | Grid East<br>[US ft] | Grid North<br>[US ft] | Latitude       | Longitude       | Shape |
| 1) No.237H PBHL | 15237.50   | 10737.00    | 4739.38       | -323.25      | 746838.40            | 419421.32             | 32°09'04.772"N | 103°40'09.535"W | point |

| SURVEY PRO       | DGRAM - Ref    | Wellbore: No.237H PWB Ref Wellpath: Rev-A | .0               |             |
|------------------|----------------|-------------------------------------------|------------------|-------------|
| Start MD<br>[ft] | End MD<br>[ft] | Positional Uncertainty Model              | Log Name/Comment | Wellbore    |
| 28.00            | 15237.50       | NaviTrak (Standard)                       |                  | No.237H PWB |



#### NOTES REGARDING BLOWOUT PREVENTERS

## Devon Energy Production Company, L.P. Chincoteague 10 Fed Com 1H

- 1. Drilling Nipple will be constructed so it can be removed mechanically without the aid of a welder. The minimum internal diameter will equal BOP bore.
- 2. Wear ring will be properly installed in head.
- 3. Blowout preventer and all associated filings will be in operable condition to withstand a minimum of 3000 psi working pressure.
- 4. All fittings will be flanged.
- 5. A fill bore safety valve tested to a minimum of 3000 psi WP with proper thread connections will be available on the rotary rig floor at all times.
- 6. All choke lines will be anchored to prevent movement.
- 7. All BOP equipment will be equal to or larger in bore than the internal diameter of the last casing