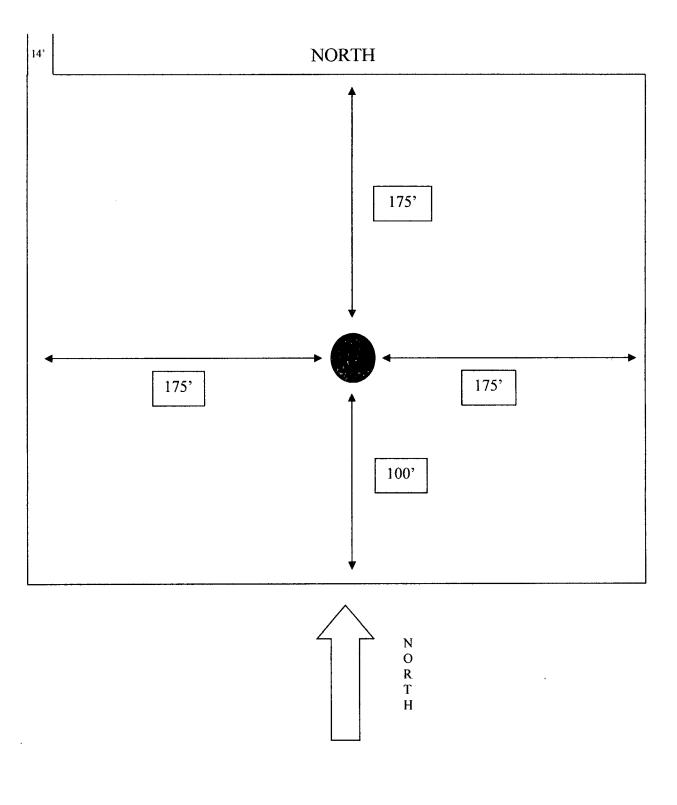

# R-111-POTASH

Form 3160-3 (March 2012)

LOCATION

UNITED STATES DEPARTMENT OF THE INTERIOR **BUREAU OF LAND MANAGEMENT**  JUL 28 2014

FORM APPROVED OMB No. 1004-0137 Expires October 31, 2014

5. Lease Serial No. LC-070315