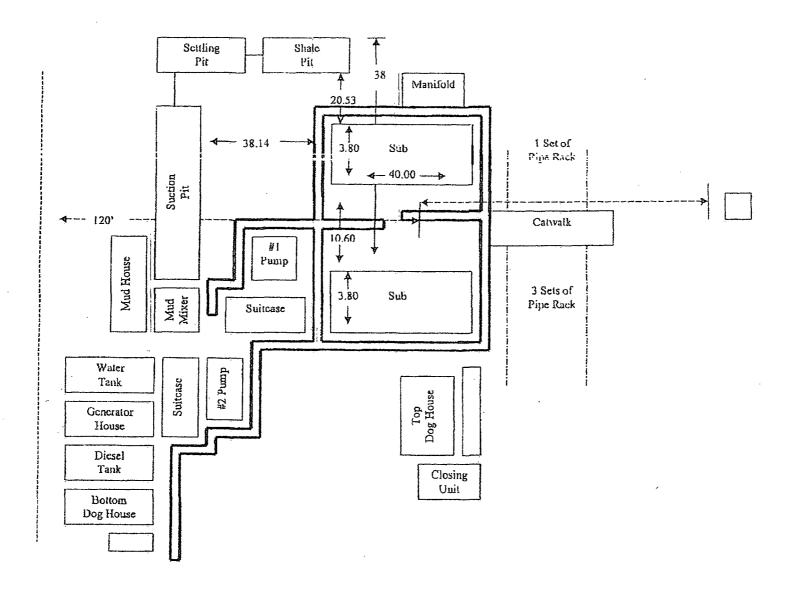

050.98    | 275.50     | -4599.71   | 4599.71    | 4607.96         | 0.00                     | 0.00                      | 7387.18               |
| 16388.31                  | 89.32      | 180.00     | 11062.76    | 275.50     | -5599.65   | 5599.65    | 5606.42         | 0.00                     | 0.00                      | 7398.96               |
| 17388.31                  | 89.32      | 180.00     | 11074.55    | 275.50     | -6599.58   | 6599.58    | 6605.32         | 0.00                     | 0.00                      | 7410.75               |
| 18177.18                  | 89.32      | 180.00     | 11083.84    | 275.50     | -7388.39   | 7388.39    | 7393.53         | 0.00                     | 0.00                      | 7420.04               |





Plat for Closed Loop System



# **EXHIBIT A**

# Rig Plat Only PALOMA 21 FEDERAL #2H V-DOOR WEST