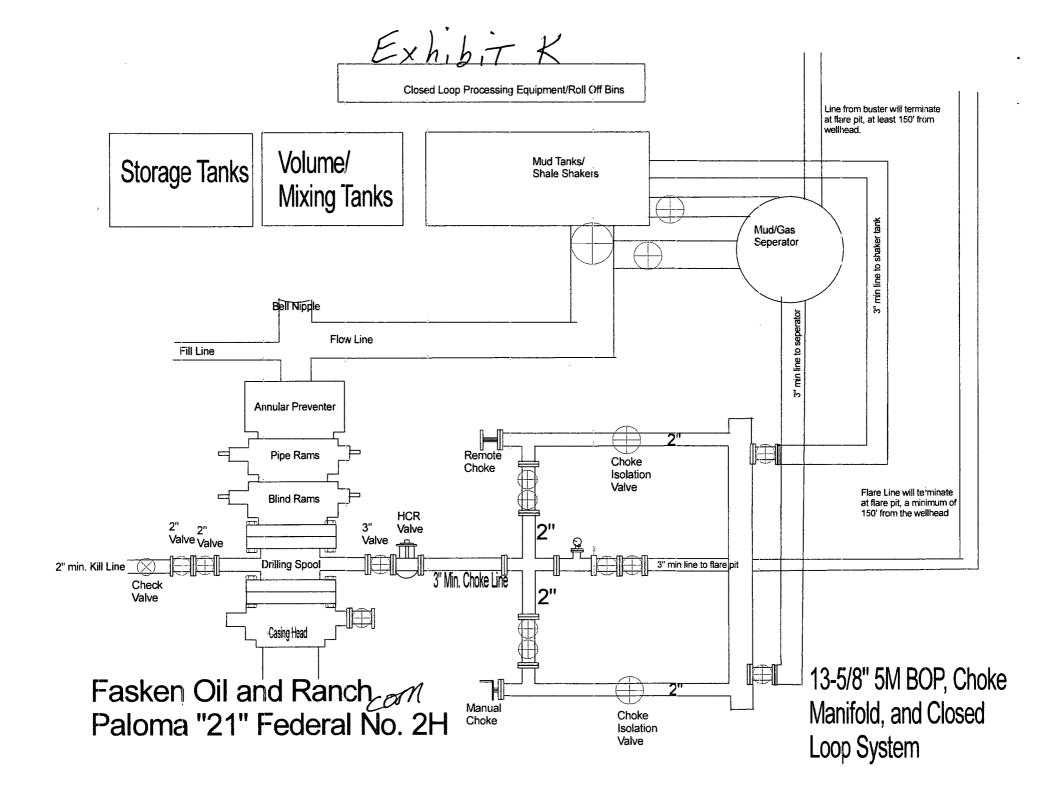

| 89.32      | 180.00     | 11050.98    | 275.50     | -4599.71   | 4599.71    | 4607.96         | 0.00                     | 0.00                      | 7387.18               |
| 16388.31                  | 89.32      | 180.00     | 11062.76    | 275.50     | -5599.65   | 5599.65    | 5606.42         | 0.00                     | 0.00                      | 7398.96               |
| 17388.31                  | 89.32      | 180.00     | 11074.55    | 275.50     | -6599.58   | 6599.58    | 6605.32         | 0.00                     | 0.00                      | 7410.75               |
| 18177.18                  | 89.32      | 180.00     | 11083.84    | 275.50     | -7388.39   | 7388.39    | 7393.53         | 0.00                     | 0.00                      | 7420.04               |





Plat for Closed Loop System



# **EXHIBIT A**

# Rig Plat Only PALOMA 21 FEDERAL #2H V-DOOR WEST