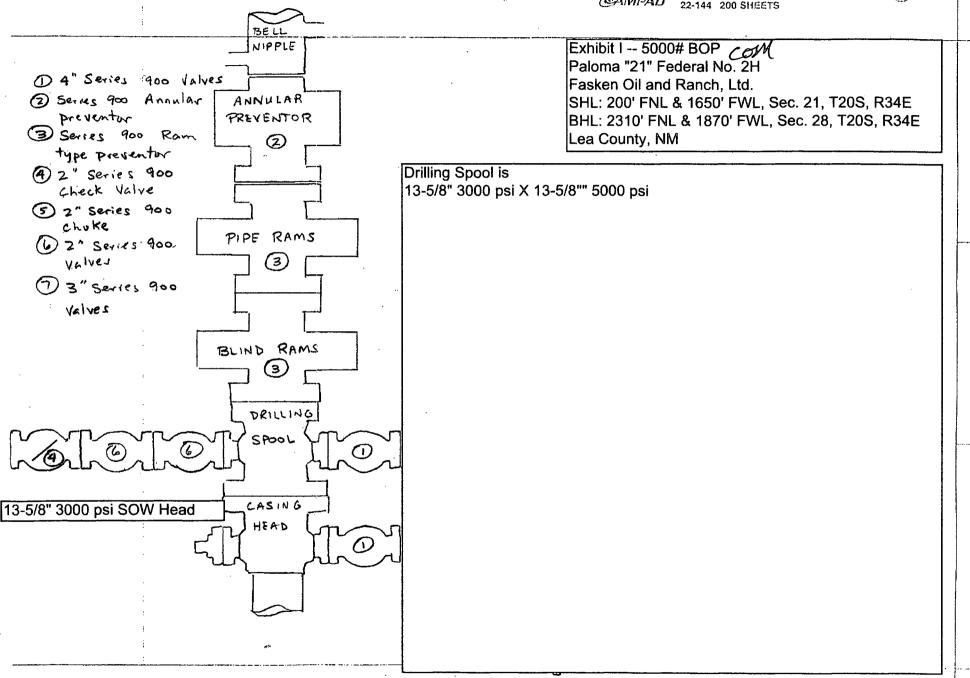

| 89.32      | 180.00     | 11050.98    | 275.50     | -4599.71   | 4599.71    | 4607.96         | 0.00                     | 0.00                      | 7387.18               |
| 16388.31                  | 89.32      | 180.00     | 11062.76    | 275.50     | -5599.65   | 5599.65    | 5606.42         | 0.00                     | 0.00                      | 7398.96               |
| 17388.31                  | 89.32      | 180.00     | 11074.55    | 275.50     | -6599.58   | 6599.58    | 6605.32         | 0.00                     | 0.00                      | 7410.75               |
| 18177.18                  | 89.32      | 180.00     | 11083.84    | 275.50     | -7388.39   | 7388.39    | 7393.53         | 0.00                     | 0.00                      | 7420.04               |





Plat for Closed Loop System



# **EXHIBIT A**

# Rig Plat Only PALOMA 21 FEDERAL #2H V-DOOR WEST