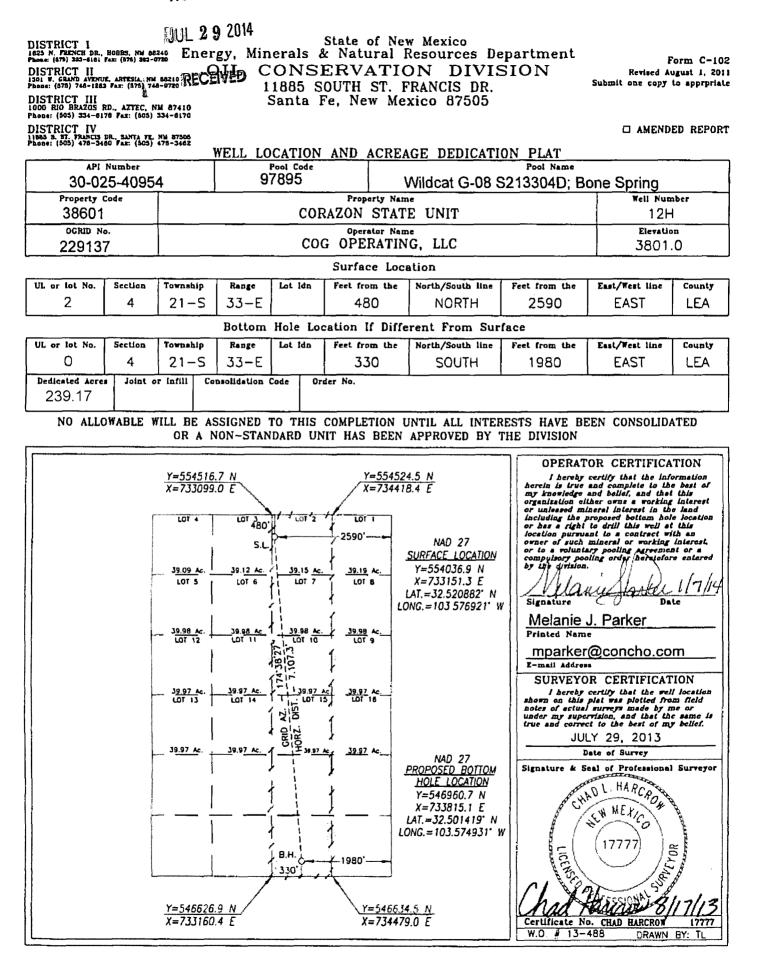

| HOBBS OCD                                                                                                                                                                                                                                                                                                                                                                                                                                                                                                                                                                                                                                                                                                                                                       |                                                            |
|-----------------------------------------------------------------------------------------------------------------------------------------------------------------------------------------------------------------------------------------------------------------------------------------------------------------------------------------------------------------------------------------------------------------------------------------------------------------------------------------------------------------------------------------------------------------------------------------------------------------------------------------------------------------------------------------------------------------------------------------------------------------|------------------------------------------------------------|
| Submit 1 Copy To Appropriate District State of New Mexico<br>Office JUL 29 2014 Energy, Minerals and Natural Resources                                                                                                                                                                                                                                                                                                                                                                                                                                                                                                                                                                                                                                          | Form C-103<br>Revised August I, 2011<br>WELL API NO.       |
| District (1 – (575) 748-1283                                                                                                                                                                                                                                                                                                                                                                                                                                                                                                                                                                                                                                                                                                                                    | 30-025-40954                                               |
| District III – (505) 334-6178 1220 South St. Francis Dr.                                                                                                                                                                                                                                                                                                                                                                                                                                                                                                                                                                                                                                                                                                        | 5. Indicate Type of Lease<br>STATE ⊠ ✓ FEE □               |
| 1000 Rio Brazos Rd., Aztec, NM 87410 Santa Fe, NM 87505   District IV - (505) 476-3460 Santa Fe, NM 87505   1220 S. St. Francis Dr., Santa Fe, NM 87505                                                                                                                                                                                                                                                                                                                                                                                                                                                                                                                                                                                                         | 6. State Oil & Gas Lease No.                               |
| SUNDRY NOTICES AND REPORTS ON WELLS<br>(DO NOT USE THIS FORM FOR PROPOSALS TO DRILL OR TO DEEPEN OR PLUG BACK TO A<br>DIFFERENT RESERVOIR. USE "APPLICATION FOR PERMIT" (FORM C-101) FOR SUCH                                                                                                                                                                                                                                                                                                                                                                                                                                                                                                                                                                   | 7. Lease Name or Unit Agreement Name<br>Corazon State Unit |
| PROPOSALS.)<br>1. Type of Well: Oil Well 🖾 Gas Well 🔲 Other                                                                                                                                                                                                                                                                                                                                                                                                                                                                                                                                                                                                                                                                                                     | 8. Well Number 012H                                        |
| 2. Name of Operator                                                                                                                                                                                                                                                                                                                                                                                                                                                                                                                                                                                                                                                                                                                                             | 9. OGRID Number                                            |
| 3. Address of Operator                                                                                                                                                                                                                                                                                                                                                                                                                                                                                                                                                                                                                                                                                                                                          | 229137<br>10. Pool name or Wildcat                         |
| 600 W Illinois Ave., Midland, TX 79701                                                                                                                                                                                                                                                                                                                                                                                                                                                                                                                                                                                                                                                                                                                          | Wildcat G-08 S213304D; Bone Spring                         |
| 4. Well Location                                                                                                                                                                                                                                                                                                                                                                                                                                                                                                                                                                                                                                                                                                                                                |                                                            |
| Unit Letter B: 480 feet from the North line and 2590 feet from the East line                                                                                                                                                                                                                                                                                                                                                                                                                                                                                                                                                                                                                                                                                    |                                                            |
| Section 4 Township 21S Range 33E NMPM Lea County                                                                                                                                                                                                                                                                                                                                                                                                                                                                                                                                                                                                                                                                                                                |                                                            |
| 3801' GR                                                                                                                                                                                                                                                                                                                                                                                                                                                                                                                                                                                                                                                                                                                                                        |                                                            |
| NOTICE OF INTENTION TO: SUBSEQUENT REPORT OF:   PERFORM REMEDIAL WORK PLUG AND ABANDON ALTERING CASING   TEMPORARILY ABANDON CHANGE PLANS COMMENCE DRILLING OPNS. P AND A   PULL OR ALTER CASING MULTIPLE COMPL CASING/CEMENT JOB P AND A   OWNHOLE COMMINGLE MULTIPLE COMPL CASING/CEMENT JOB P AND A   OTHER: Ø OTHER: Ø   13. Describe proposed or completed operations. (Clearly state all pertinent details, and give pertinent dates, including estimated date of starting any proposed work). SEE RULE 19.15.7.14 NMAC. For Multiple Completions: Attach wellbore diagram of proposed completion.   COG Operating LLC respectfully requests approval for the following SHL correction:   From: SHL: 430' FNL & 2590' FEL   To: SHL: 480' FNL & 2590' FEL |                                                            |
| Spud Date: Rig Release Date:                                                                                                                                                                                                                                                                                                                                                                                                                                                                                                                                                                                                                                                                                                                                    |                                                            |
| I hereby certify that the information above is true and complete to the best of my knowledge and belief.                                                                                                                                                                                                                                                                                                                                                                                                                                                                                                                                                                                                                                                        |                                                            |
| SIGNATURE Manue TITLE Regulatory Coordinator DATE 07/21/2014                                                                                                                                                                                                                                                                                                                                                                                                                                                                                                                                                                                                                                                                                                    |                                                            |
| Type or print name Melanle J. Parker E-mail address: mparker@concho.com RHONE: 575-748-6940<br>For State Use Only                                                                                                                                                                                                                                                                                                                                                                                                                                                                                                                                                                                                                                               |                                                            |
| APPROVED BY:                                                                                                                                                                                                                                                                                                                                                                                                                                                                                                                                                                                                                                                                                                                                                    | deer DATE 07/29/14                                         |
| Conditions of Approval (if any):                                                                                                                                                                                                                                                                                                                                                                                                                                                                                                                                                                                                                                                                                                                                |                                                            |