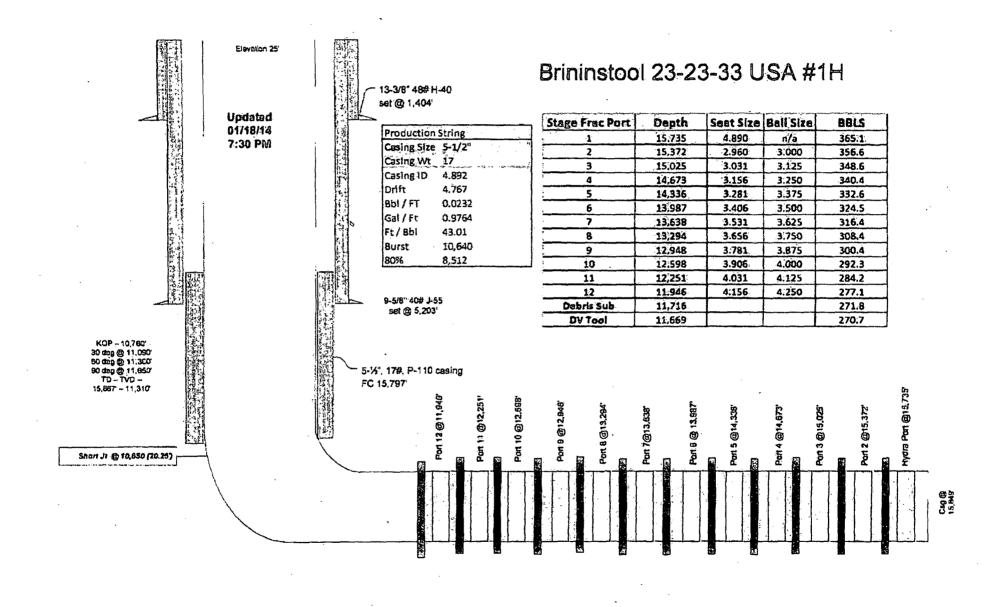

Chevron North America respectfully requests administrative approval to surface commingle oil, gas, and water production from the Bone Spring Pool through Chevron's Brininstool Battery. Chevron request the approval to minimize surface disturbance and future traffic by concentrating activities at one battery. Wells producing to this battery include the Chevron Brininstool 23 23 33 #1H; Brininstool 23 23 33 #2H and the Limestone 11 23 33 Federal #1. All wells will be completed within the Second Bone Spring sand Formation, per attached map. These wells are located in section 11, 23 & 25, T23S-R33E, Lea County, New Mexico. APDs for each well, which includes surface plats, are included with this notification.

The working interest and royalties are the same for all three leases involved in this request (100% CVXI). These wells will be horizontally drilled in spring of 2014. As such, the wells will be allocated by monthly Well test with coriolis on oil and EFM on gas. A schematic showing this configuration is attached.