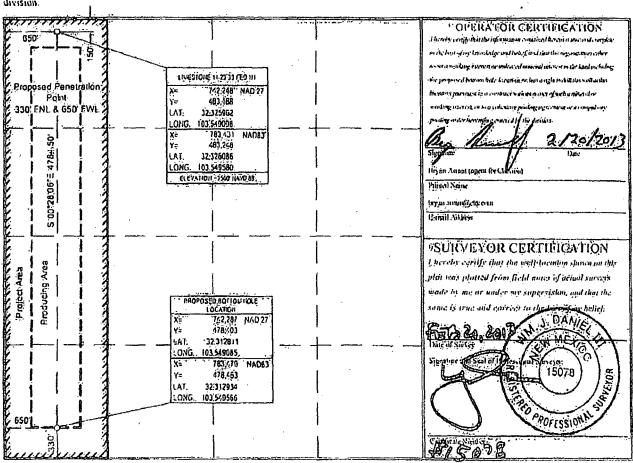

Location
Sec 23 T23S R33E NWNE 149FNL 1568FEL 32.297005 N Lat, 103.539687 W Lon Sec 23 T23S R33E SESE 150FSL 400FEL 32.283309 N Lat, 103.535903 W Lon Sec 11 T23S R33E NWNW 150FNL 650FWL 32.325962 N Lat, 103.549580 W Lon Sec 25 T23S R33E NENW 150FNL 1980FWL 32.282621 N Lat, 103.527722 W Lon

Map shows the federal leases and well locations in Section 11,23 & 25-T23S-R33E.

The BLM's interest in these leases is the same. Lease NMNM114985 royalty rate is 12.5%, Lease NMNM112940 royalty rate is 12.5%, and Lease NMNM114986 royalty rate is 12.5%.