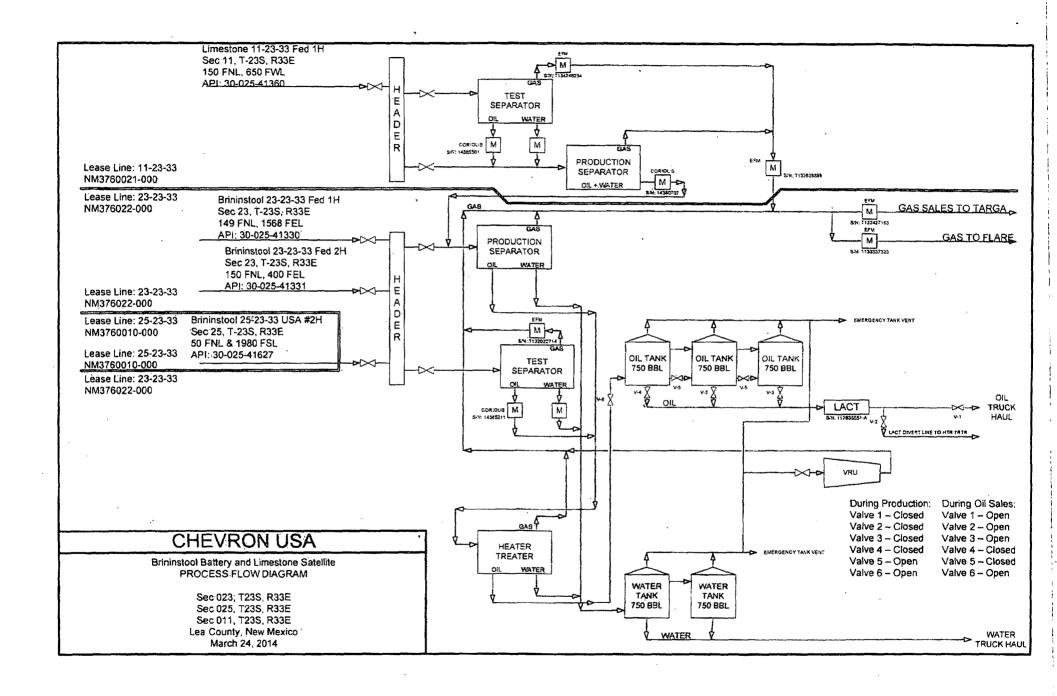

The working interest and royalties are the same for all three leases involved in this request (100% CVXI). These wells will be horizontally drilled in spring of 2014. As such, the wells will be allocated by monthly Well test with coriolis on oil and EFM on gas. A schematic showing this configuration is attached.

#### Oil & Gas metering:

The central tank battery will be located at the Brininstool 23-23-33 Federal 1H. There are three oil tanks at the Central tank battery that the wells will utilize and oil will be sold through the central delivery point (CDP) Lease Automated Custody Transfer unit (S/N 11263551-A), which is located in the NWNE, Sec. 23 T23S, R33E. For gas they will have a common central delivery point (CDP) gas sales meter (Targa Gas #76880-00-444) which is located in the SWSE, Sec. 23 T23S, R33E. The produced water will go to a common water tank on location.

Each well will be tested monthly through a three –phase test separator located at the nearest facility to each well's wellhead. The Limestone 23 23 33 #1H will be tested at a dedicated production satellite. The Brininstool wells will be tested at the central battery. Each three phase test will measure oil through a coriolis meter on the oil outlet line and gas through an orifice meter run with a Total Flow computer.

#### **Process and Flow Descriptions:**

The flow of production is shown in detail on the enclosed facility diagram and map which shows the lease boundaries, location of wells, location of flow lines, facility, and gas sales meter. The commingling of this production is the most effective economical means of producing the reserves and will not result in reduced royalty or improper measurement of production. The proposed commingling will reduce operating expenses as well as reduce the surface facility footprint and overall emissions.

Chevron USA Inc understands the requested approval will not constitute the granting of any right-of-way or construction rights not granted by the lease instrument.

A central tank battery is located on the Brininstool Federal #1H located in Sec. 23 W/2E/2, T23S-R33E, on federal lease NMNM114986 in Lea County, New Mexico. The production from the four wells will be routed to the Brininstool Federal tank battery. After separation and allocation measurement, the oil, gas, and water will go to common oil tanks, water tank, and gas CDP located in Section 23.