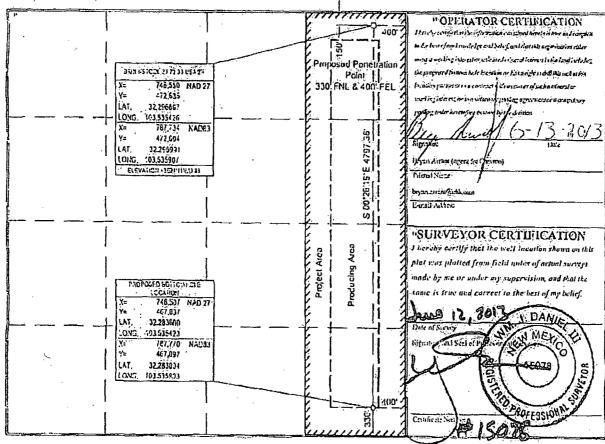

Location
Sec 23 T23S R33E NWNE 149FNL 1568FEL 32.297005 N Lat, 103.539687 W Lon Sec 23 T23S R33E SESE 150FSL 400FEL 32.283309 N Lat, 103.535903 W Lon Sec 11 T23S R33E NWNW 150FNL 650FWL 32.325962 N Lat, 103.549580 W Lon Sec 25 T23S R33E NENW 150FNL 1980FWL 32.282621 N Lat, 103.527722 W Lon

Ph: 575-263-0431 Fx: 575-391-6679

CINDY H MURILLO

PERMITTING SPECIALIST

E-Mail: CHERRERAMURILLO@CHEVRON.COM

Ph: 575-263-0431 Fx: 575-391-6679

NM LEA

BELL LAKE BRINNINSTOOL TRIPLE X

BRININSTOOL 23 23 33 USA 1H
Sec 23 T23S R33E NWNE 149FNL 1568FEL
32.297005 N Lat, 103.539687 W Lon
BRININSTOOL 23 23 33 USA 2H
Sec 23 T23S R33E SESE 150FSL 400FEL
32.283309 N Lat, 103.535903 W Lon
LIMESTONE 11 23 33 FED 1H
Sec 11 T23S R33E NWNW 150FNL 650FWL
32.325962 N Lat, 103.549580 W Lon
BRININSTOOL 25 23 33 USA 2H
Sec 25 T23S R33E NENW 150FNL 1980FWI