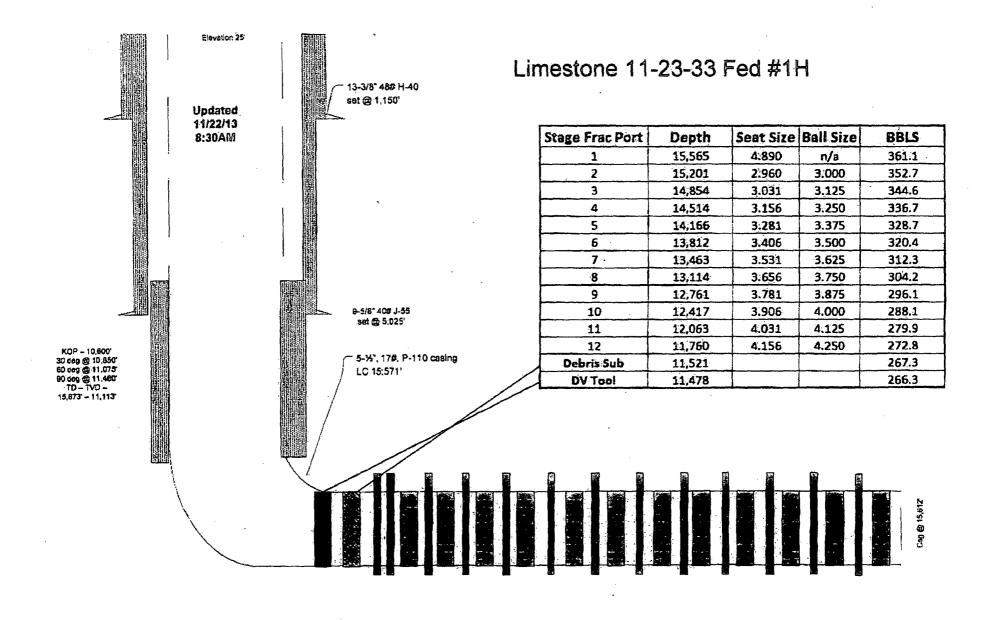

| 10/11/2006 | 658         | MEMO OF 1ST PROD-ACTUAL  | /1/                   |                |
| 06/11/2008 | 817         | MERGER RECOGNIZED        | CHESA LLC/CHESA LP    | •              |
| 08/22/2008 | 817         | MERGER RECOGNIZED ·      |                       |                |
| 11/27/2012 | 140         | ASGN FILED               | CHESAPEAK/CHEVRON U;1 |                |
| 04/24/2013 | 139         | ASGN APPROVED            | EFF 12/01/12;         |                |
| 04/24/2013 | 974         | AUTOMATED RECORD VERIF   | ANN                   |                |
|            |             |                          |                       |                |

Line Nr

Remarks

Serial Number: NMNM-- - 112940

0002 0003 STIPULATIONS ATTACHED TO LEASE: SENM-S-22 PRAIRIE CHICKENS









Phine: 15751 243-6361 | Phin: 15751 241-41720 Diene II 211 Metro St. Anna Marie 10

Mar (575) 745-128) Fac (575) MEATIC Dickler III Hitti Kie III Prime: (\$0\$1,734-6176 Page (\$0\$1,334-6176

1270 S. S. Friench Dr., Songs Fee Ayl ST Bis

Philips 15031476-1410 Fan: 15151 1716-1416?

State of New Mexico

HOBBS PARy, Minerals & Natural Resources Department

OIL CONSERVATION DIVISION 1220 South St. Francis Dr.

Santa Fe, NM 87505

Form C: 102 Revised August 1, 2011 Submit one copy to appropriate District Office

AMENDED REPORT

RECEIVED

WELL LOCATION AND ACREAGE DEDICATION PLAT

| 1 API Namber  | Trini Code (1) Ool Name |                |             |  |
|---------------|-------------------------|----------------|-------------|--|
| 30-025-4360   |                         |