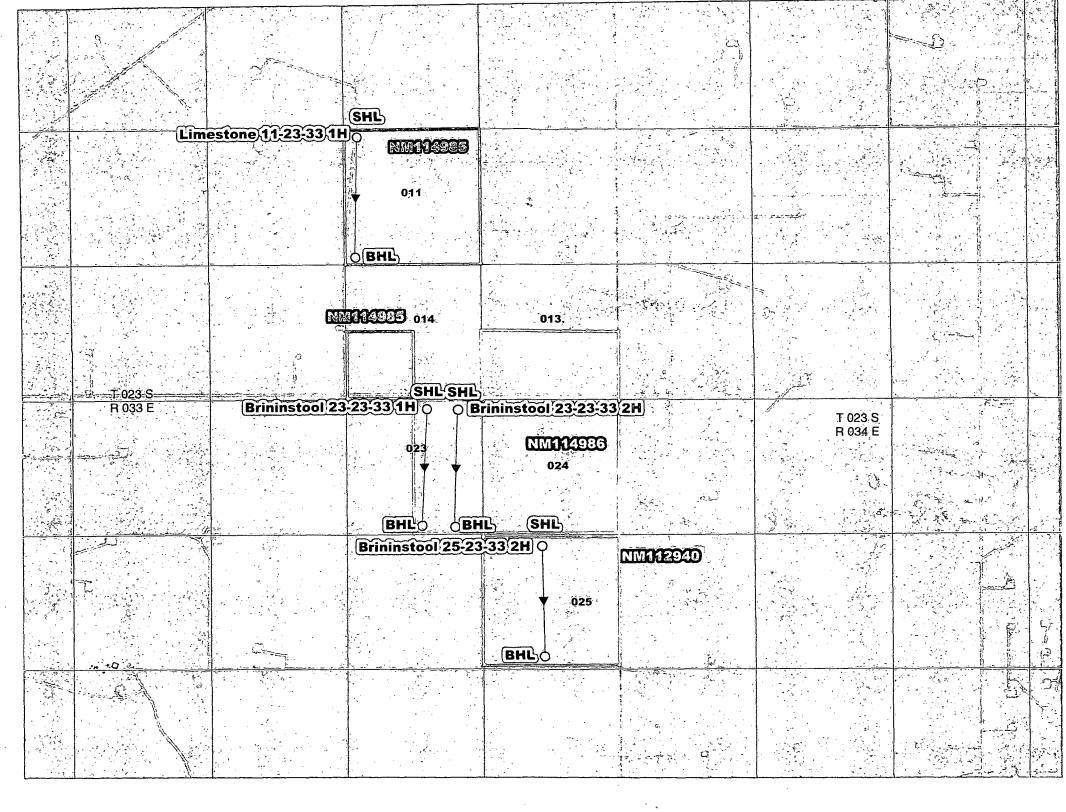

Chevron North America respectfully requests administrative approval to surface commingle oil, gas, and water production from the Bone Spring Pool through Chevron's Brininstool Battery. Chevron request the approval to minimize surface disturbance and future traffic by concentrating activities at one battery. Wells producing to this battery include the Chevron Brininstool 23 23 33 #1H; Brininstool 23 23 33 #2H and the Limestone 11 23 33 Federal #1. All wells will be completed within the Second Bone Spring sand Formation, per attached map. These wells are located in section 11, 23 & 25, T23S-R33E, Lea County, New Mexico. APDs for each well, which includes surface plats, are included with this notification.

Map shows the federal leases and well locations in Section 11,23 & 25-T23S-R33E.

The BLM's interest in these leases is the same. Lease NMNM114985 royalty rate is 12.5%, Lease NMNM112940 royalty rate is 12.5%, and Lease NMNM114986 royalty rate is 12.5%.

#### **Process and Flow Descriptions:**

The flow of production is shown in detail on the enclosed facility diagram and map which shows the lease boundaries, location of wells, location of flow lines, facility, and gas sales meter. The commingling of this production is the most effective economical means of producing the reserves and will not result in reduced royalty or improper measurement of production. The proposed commingling will reduce operating expenses as well as reduce the surface facility footprint and overall emissions.