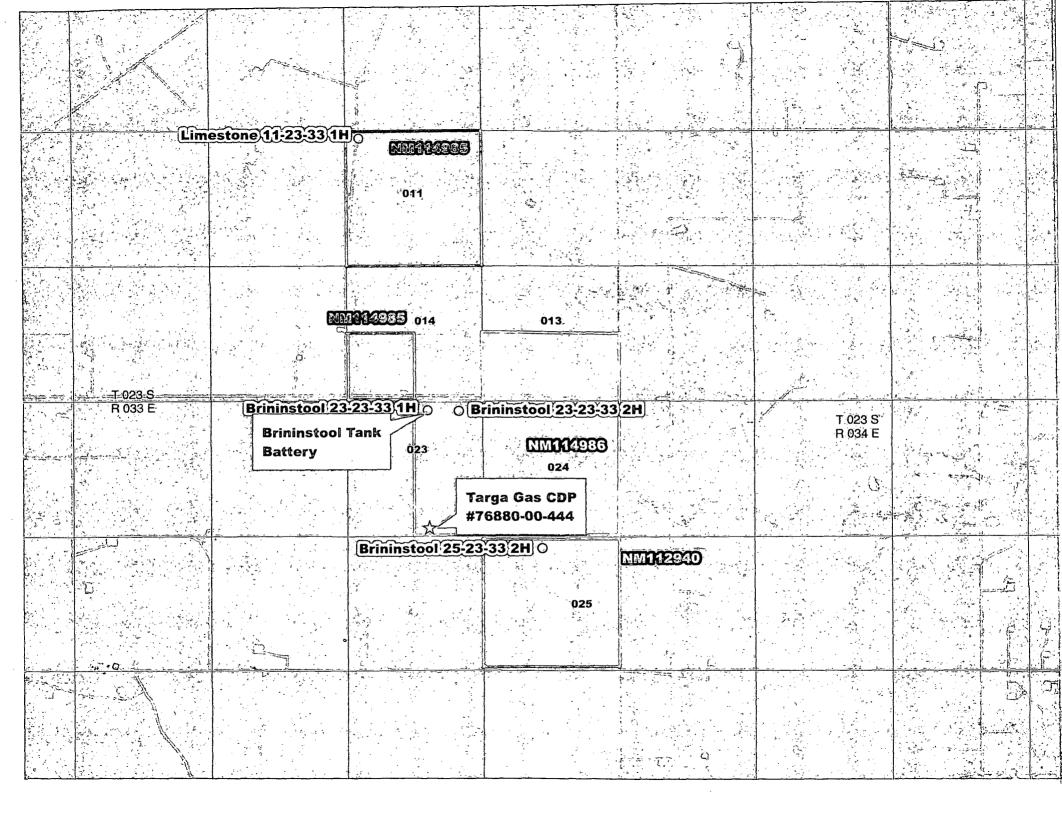

Chevron North America respectfully requests administrative approval to surface commingle oil, gas, and water production from the Bone Spring Pool through Chevron's Brininstool Battery. Chevron request the approval to minimize surface disturbance and future traffic by concentrating activities at one battery. Wells producing to this battery include the Chevron Brininstool 23 23 33 #1H; Brininstool 23 23 33 #2H and the Limestone 11 23 33 Federal #1. All wells will be completed within the Second Bone Spring sand Formation, per attached map. These wells are located in section 11, 23 & 25, T23S-R33E, Lea County, New Mexico. APDs for each well, which includes surface plats, are included with this notification.

Map shows the federal leases and well locations in Section 11,23 & 25-T23S-R33E.

The BLM's interest in these leases is the same. Lease NMNM114985 royalty rate is 12.5%, Lease NMNM112940 royalty rate is 12.5%, and Lease NMNM114986 royalty rate is 12.5%.

#### Oil & Gas metering:

The central tank battery will be located at the Brininstool 23-23-33 Federal 1H. There are three oil tanks at the Central tank battery that the wells will utilize and oil will be sold through the central delivery point (CDP) Lease Automated Custody Transfer unit (S/N 11263551-A), which is located in the NWNE, Sec. 23 T23S, R33E. For gas they will have a common central delivery point (CDP) gas sales meter (Targa Gas #76880-00-444) which is located in the SWSE, Sec. 23 T23S, R33E. The produced water will go to a common water tank on location.

Chevron USA Inc understands the requested approval will not constitute the granting of any right-of-way or construction rights not granted by the lease instrument.

A central tank battery is located on the Brininstool Federal #1H located in Sec. 23 W/2E/2, T23S-R33E, on federal lease NMNM114986 in Lea County, New Mexico. The production from the four wells will be routed to the Brininstool Federal tank battery. After separation and allocation measurement, the oil, gas, and water will go to common oil tanks, water tank, and gas CDP located in Section 23.