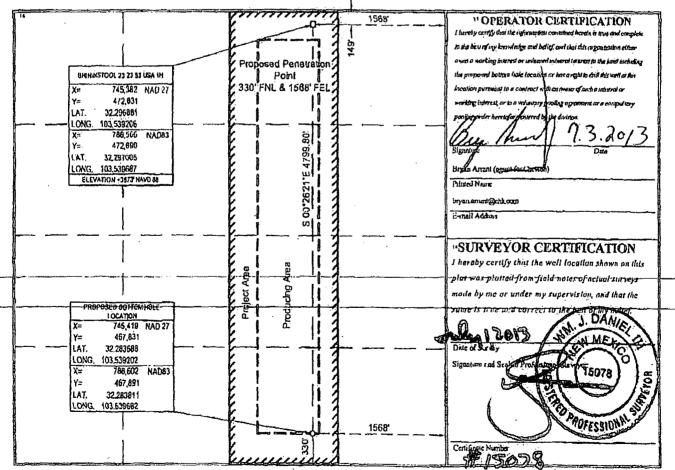

Location
Sec 23 T23S R33E NWNE 149FNL 1568FEL 32.297005 N Lat, 103.539687 W Lon Sec 23 T23S R33E SESE 150FSL 400FEL 32.283309 N Lat, 103.535903 W Lon Sec 11 T23S R33E NWNW 150FNL 650FWL 32.325962 N Lat, 103.549580 W Lon Sec 25 T23S R33E NENW 150FNL 1980FWL 32.282621 N Lat, 103.527722 W Lon

Field/Pool:

**BONE SPRING** 

Well/Facility:

**BRININSTOOL 1H** 

Sec 23 T23S R33E Mer NMP 149FNL 1568FEL

CHEVRON USA INCORPORATED

15 SMITH ROAD MIDLAND, TX-79705 Ph: 432.687.7826 Fx: 432-687-7221

CINDY H MURILLO PERMITTING SPECIALIST E-Mail: CHERRERAMURILLO@CHEVRON.COM

Ph: 575-263-0431 Fx: 575-391-6679

CINDY H MURILLO

PERMITTING SPECIALIST

E-Mail: CHERRERAMURILLO@CHEVRON.COM

Ph: 575-263-0431 Fx: 575-391-6679

NM LEA

BELL LAKE BRINNINSTOOL TRIPLE X

BRININSTOOL 23 23 33 USA 1H
Sec 23 T23S R33E NWNE 149FNL 1568FEL
32.297005 N Lat, 103.539687 W Lon
BRININSTOOL 23 23 33 USA 2H
Sec 23 T23S R33E SESE 150FSL 400FEL
32.283309 N Lat, 103.535903 W Lon
LIMESTONE 11 23 33 FED 1H
Sec 11 T23S R33E NWNW 150FNL 650FWL
32.325962 N Lat, 103.549580 W Lon
BRININSTOOL 25 23 33 USA 2H
Sec 25 T23S R33E NENW 150FNL 1980FWI