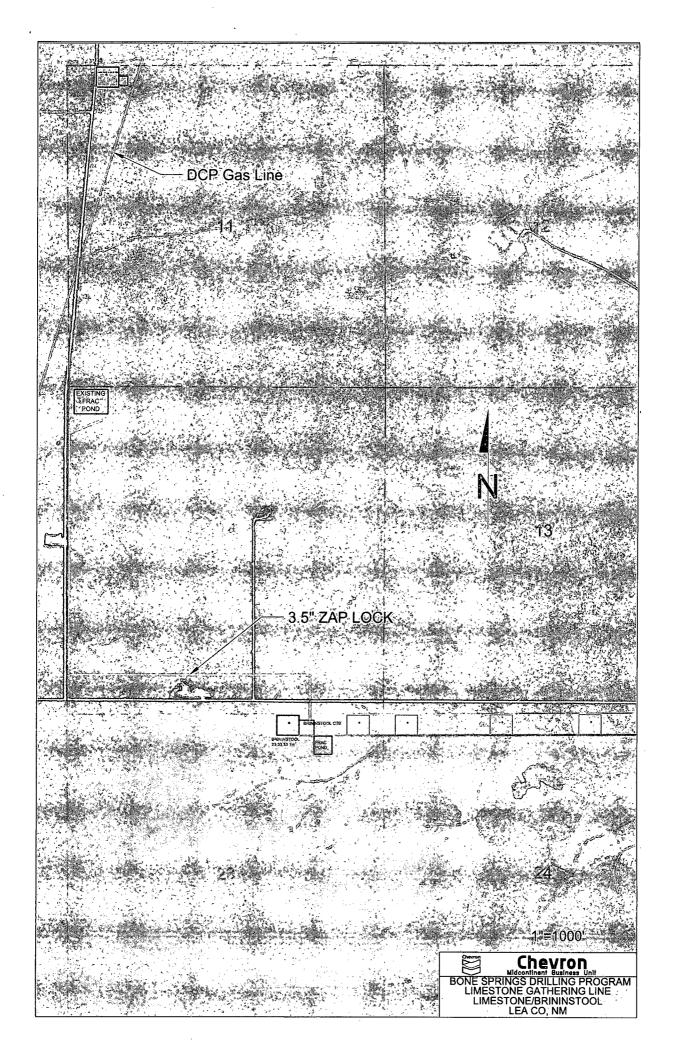

#### **Process and Flow Descriptions:**

The flow of production is shown in detail on the enclosed facility diagram and map which shows the lease boundaries, location of wells, location of flow lines, facility, and gas sales meter. The commingling of this production is the most effective economical means of producing the reserves and will not result in reduced royalty or improper measurement of production. The proposed commingling will reduce operating expenses as well as reduce the surface facility footprint and overall emissions.

Chevron USA Inc understands the requested approval will not constitute the granting of any right-of-way or construction rights not granted by the lease instrument.

A central tank battery is located on the Brininstool Federal #1H located in Sec. 23 W/2E/2, T23S-R33E, on federal lease NMNM114986 in Lea County, New Mexico. The production from the four wells will be routed to the Brininstool Federal tank battery. After separation and allocation measurement, the oil, gas, and water will go to common oil tanks, water tank, and gas CDP located in Section 23.