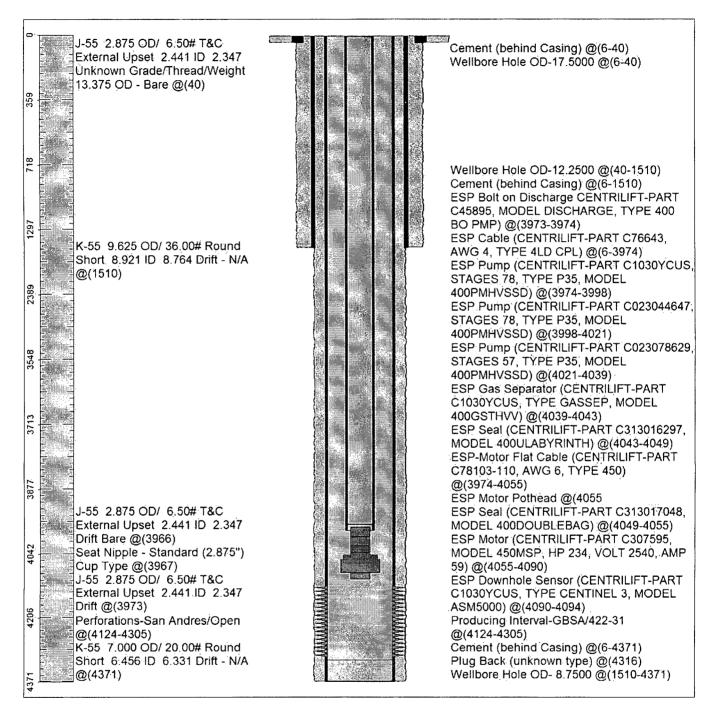

|                                                            |                     |                               |                   |  |

JUL 3 0 2014

## Work Plan Report for Well: NHSAU 422-31



## **Survey Viewer**