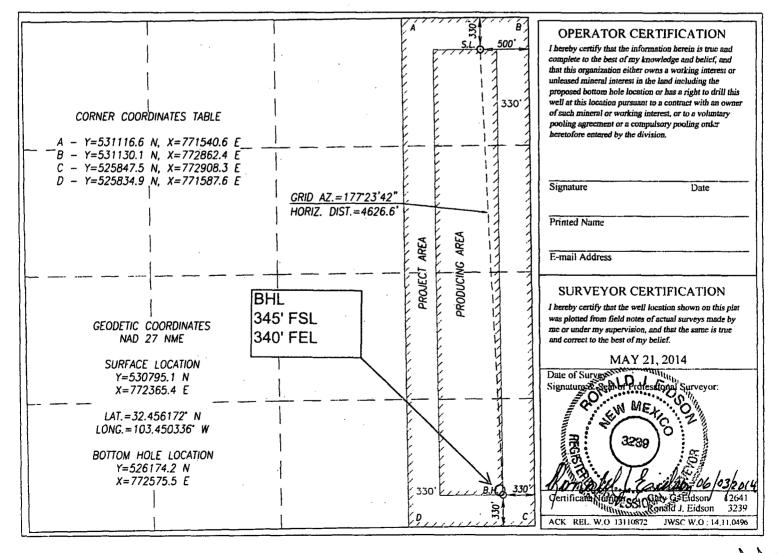

## WELL LOCATION AND ACREAGE DEDICATION PLAT

| API Number<br>30-025-41888            |          |                           | 23             | Pool Code  | •                   | GRAM               | OBBS OCD           | BONE           | SPRING,  | NE |
|---------------------------------------|----------|---------------------------|----------------|------------|---------------------|--------------------|--------------------|----------------|----------|----|
| Property Code                         |          | Property Name Well Number |                |            |                     |                    |                    |                |          |    |
|                                       |          |                           |                | GR         | AMMA 27             | STATE J            | UL <b>2</b> 4 2014 |                | 2H /     |    |
| OGRID No.                             |          | Operator Name Elevation   |                |            |                     |                    |                    |                |          |    |
|                                       |          | CAZA OPERATING, LLC.      |                |            |                     |                    |                    | 3688'          |          |    |
| · · · · · · · · · · · · · · · · · · · |          |                           |                |            | Surface Locat       | ion                | RECEIVED           |                |          | _  |
| UL or lot No.                         | Section  | Township                  | Range          | Lot Idn    | Feet from the       | North/South line   | Feet from the      | East/West line | County   |    |
| A                                     | 27       | 21-S                      | 34-E           |            | 330                 | NORTH              | 500                | EAST           | LEA      | 1  |
|                                       |          | ·····                     | •              | Bottom Hol | e Location If Diffe | erent From Surface | ·                  |                | <b>I</b> |    |
| UL or lot No.                         | Section  | Township                  | Range          | Lot Idn    | Feet from the       | North/South line   | Feet from the      | East/West line | County   |    |
| P                                     | 27       | 21-S                      | 34-E           |            | 330                 | SOUTH              | 330                | EAST           | LEA      |    |
| Dedicated Acres                       | Joint or | Infill C                  | onsolidation C | ode Ord    | er No.              |                    | ·····-             |                |          |    |