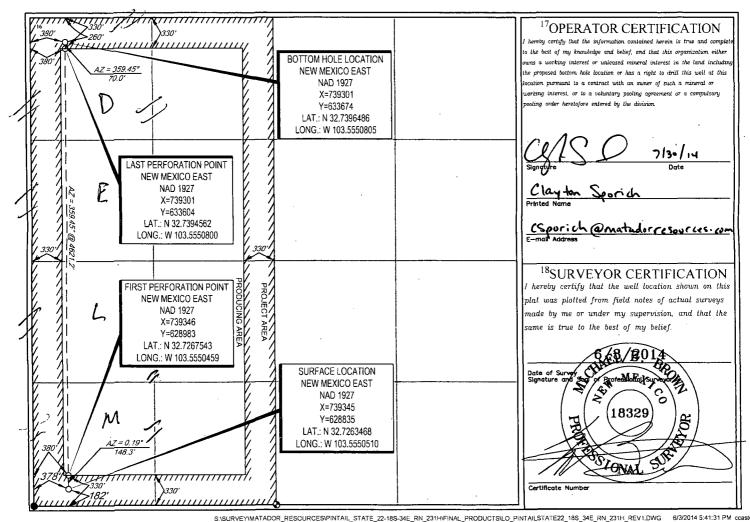

## WELL LOCATION AND ACREAGE DEDICATION PLAT

| <sup>1</sup> API Number | 2 Pool Code<br>962 960 AIRSTRIP; BO | <sup>3</sup> Pool Name<br>ONE SPRING, N <del>ORTH</del> |
|-------------------------|-------------------------------------|---------------------------------------------------------|
| 4 Property Code         | <sup>5</sup> Property Name          | <sup>6</sup> Well Number                                |
|                         | JIM ROLFE 22 18 34 RN STAT          | E #131H                                                 |
| 7 OGRID No.             | 8 Operator Name                     | <sup>9</sup> Elevation                                  |
| 228937                  | MATADOR PRODUCTION COMP             | PANY 4018'                                              |

Surface Location

| UL or lot no.                                  | Section | Township | Range | Lot Idn | Feet from the | North/South line | Feet from the | East/West line |     | County |
|------------------------------------------------|---------|----------|-------|---------|---------------|------------------|---------------|----------------|-----|--------|
| M                                              | 22      | 18-S     | 34-E  | -       | 182'          | SOUTH            | 378'          | WEST           | LEA |        |
| Bottom Hole Location If Different From Surface |         |          |       |         |               |                  |               |                |     |        |
| UL or lot no.                                  | Section | Township | Range | Lot Idn | Feet from the | North/South line | Feet from the | East/West line |     | County |
| 1 5                                            |         | 100      |       | 1       | 2.601         | NODELL           | 2001          | 7 . TTO OFF    | TTA | i i    |

| Detter the Beautier in Different Tom Current                              |         |          |       |         |               |                  |               |                |     |        |  |
|---------------------------------------------------------------------------|---------|----------|-------|---------|---------------|------------------|---------------|----------------|-----|--------|--|
| UL or let no.                                                             | Section | Township | Range | Lot Idn | Feet from the | North/South line | Feet from the | East/West line |     | County |  |
| D                                                                         | 22      | 18-S     | 34-E  |         | 260'          | NORTH            | 380'          | WEST           | LEA |        |  |
| 12 Dedicated Acres 13 Joint or Infill 14 Consolidation Code 15, Order No. |         |          |       |         |               |                  |               |                |     |        |  |
| 160.0                                                                     |         |          |       |         |               |                  |               | _              |     |        |  |