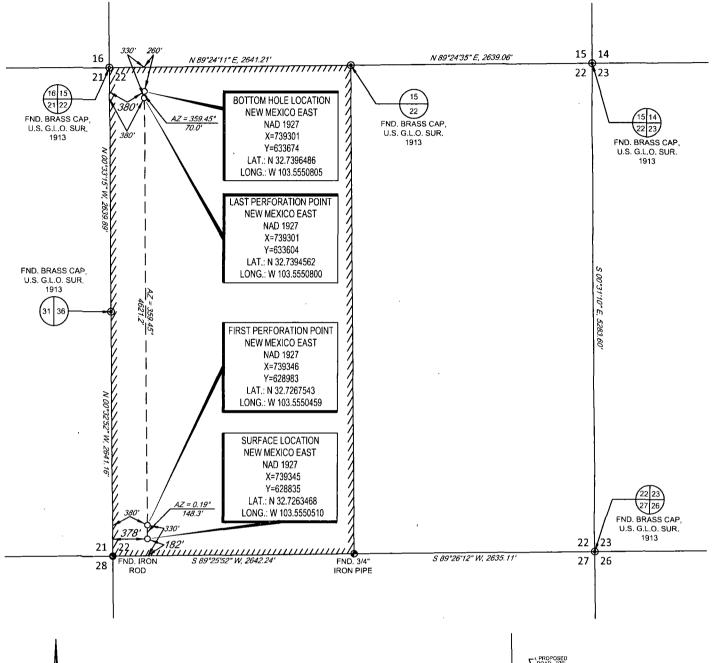

SECTION 22, TOWNSHIP 18 SOUTH, RANGE 34 EAST, N.M.P.M. LEA COUNTY, NEW MEXICO

LEASE NAME & WELL NO .:

JIM ROLFE 22 18 34 RN STATE #131H

 SECTION
 22
 TWP
 18-S
 RGE
 34-E
 SURVEY
 N.M.P.M.

 COUNTY
 LEA
 STATE
 NM

 DESCRIPTION
 182' FSL & 378' FWL

DISTANCE & DIRECTION FROM INT. OF US-62/MARYLAND BLVD. & S. DAL PASEO ST. GO WEST ON US-62 W ±16.9 MILES, THENCE WEST (RIGHT) ON NM-529 ±10.6 MILES, THENCE NORTH (RIGHT) ON LEASE RD. ±0.6 MILES, THENCE EAST (RIGHT) ON LEASE RD. ±305 FEET TO A POINT ±276 FEET SOUTH OF THE LOCATION.

ALL BEARINGS, DISTANCES, AND COORDINATE VALUES CONTAINED HEREON ARE GRID BASED UPON THE NEW MEXICO STATE PLANE COORDINATE SYSTEM, EAST ZONE OF THE NORTH AMERICAN DATUM 1927, U.S. SURVEY FEET

THIS EASEMENT/SERVITUDE LOCATION SHOWN HEREON HAS BEEN SURVEYED ON THE GROUND UNDER MY SUPERVISION AND PREPARED ACCORDING TO THE EVIDENCE FOUND AT THE TIME OF SURVEY, AND DATA PROVIDED BY MATADOR PRODUCTION CO. THIS CERTIFICATION IS MADE AND LIMITED TO THOSE PERSONS OR ENTITIES SHOWN ON THE FACE OF THIS PLAT AND IS NON-TRANSFERABLE. THIS SURVEY IS CERTIFIED FOR THIS TRANSACTION ONLY.