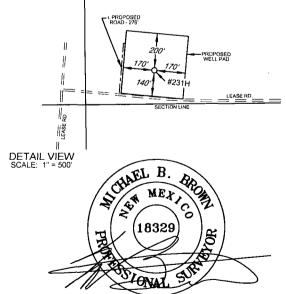

 DESCRIPTION
 182' FSL & 378' FWL

DISTANCE & DIRECTION FROM INT. OF US-62/MARYLAND BLVD. & S. DAL PASEO ST. GO WEST ON US-62 W ±16.9 MILES, THENCE WEST (RIGHT) ON NM-529 ±10.6 MILES, THENCE NORTH (RIGHT) ON LEASE RD. ±0.6 MILES, THENCE EAST (RIGHT) ON LEASE RD. ±305 FEET TO A POINT ±276 FEET SOUTH OF THE LOCATION.

Michael Blake Brown, P.S. No. 18329 JUNE 3, 2014

1400 EVERMAN PARKWAY, Ste. 197 · FT. WORTH, TEXAS 76140

TELEPHONE: (817) 744-7512 · FAX (817) 744-7548

2903 NORTH BIG SPRING · MIDLAND, TEXAS 79705

TELEPHONE: (432) 682-1653 OR (800) 767-1653 · FAX (432) 682-1743