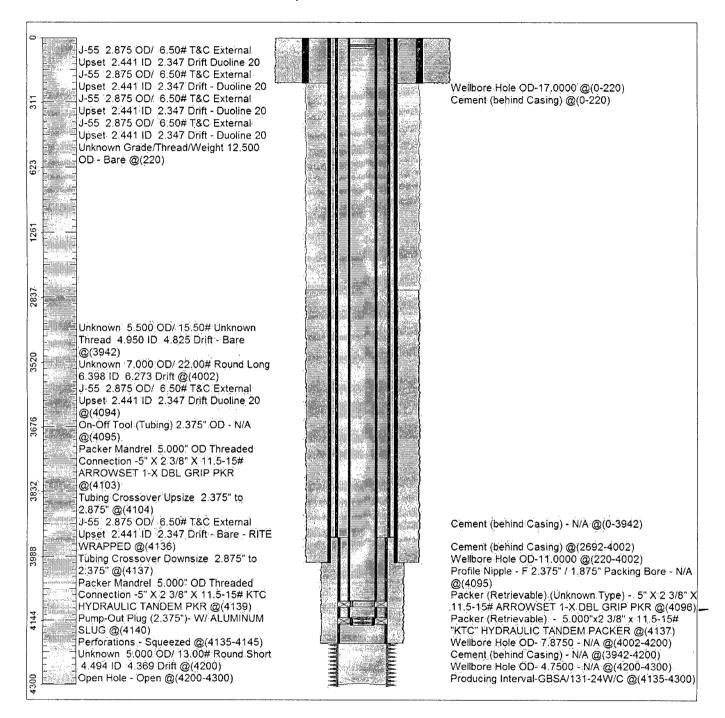

|                                                                    |                             | 0/2                                               |

July 28, 2014

Work Plan Report for Well:NHSAU 131-24



## **Survey Viewer**

7/28/2014