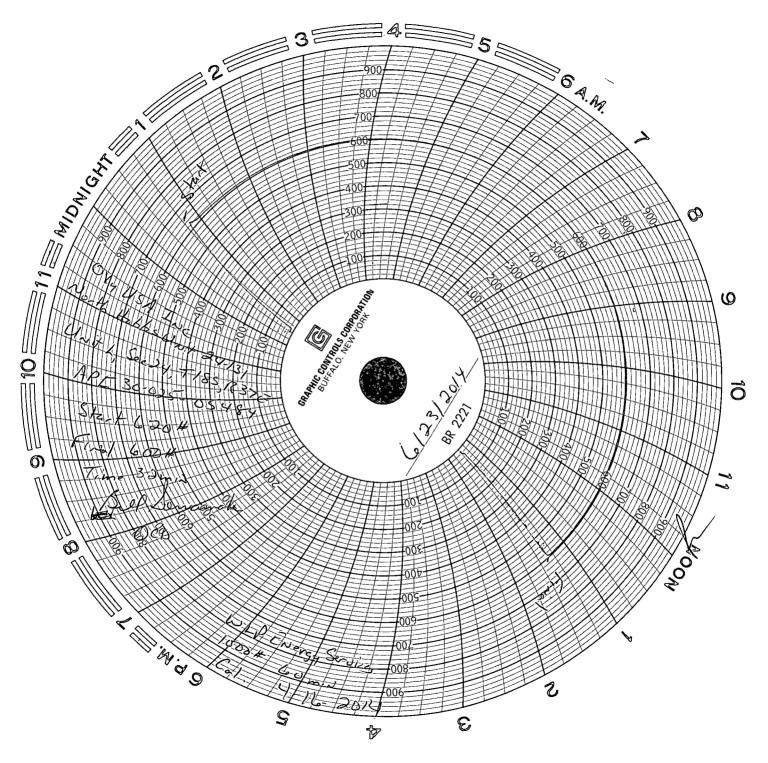

|                                                                    |                             | 0/2                                               |

July 28, 2014

Work Plan Report for Well:NHSAU 131-24



## **Survey Viewer**

7/28/2014