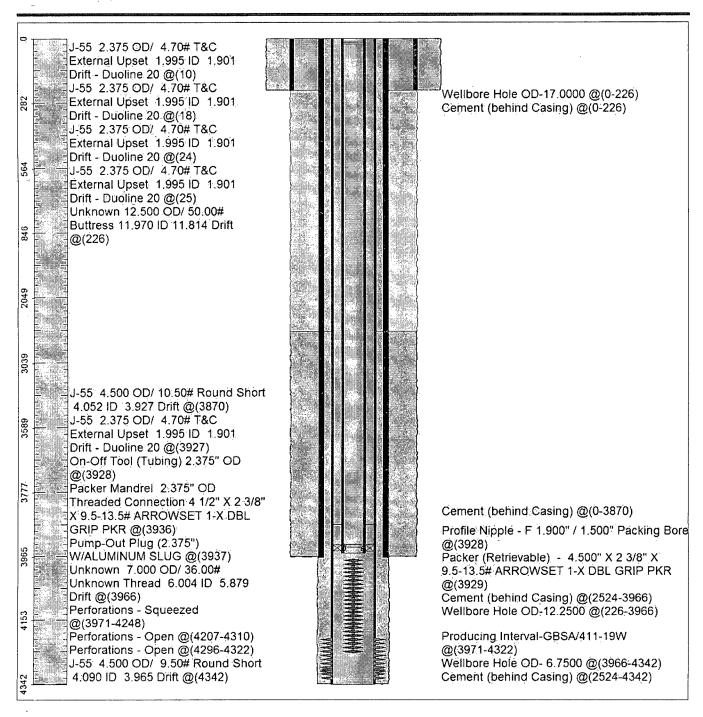

### **Wellbore Diagram**

### NHU 19-411 API #30-025-07370

- 8. RIH w/bit. Tag @4342'. POOH w/bit.
- 9. RIH w/packer set @3972'. Tested packer to 600#. Held OK. RU pump truck and pump 5 gal of 1385 chemical mixed w/80 bbl brine. RD pump truck. POOH w/packer.
- 10. RIH w/Arrowset 1-X Dbl grip packer set on 120 jts of 2-3/8" Duoline 20 tubing. Packer set @3936
- 11: ND BOP/NU wellhead.
- 12. Test casing to 610 PSI for 30 minutes and chart for the NMOCD.
- 13. RDPU & RU. Clean location and return well to injection.