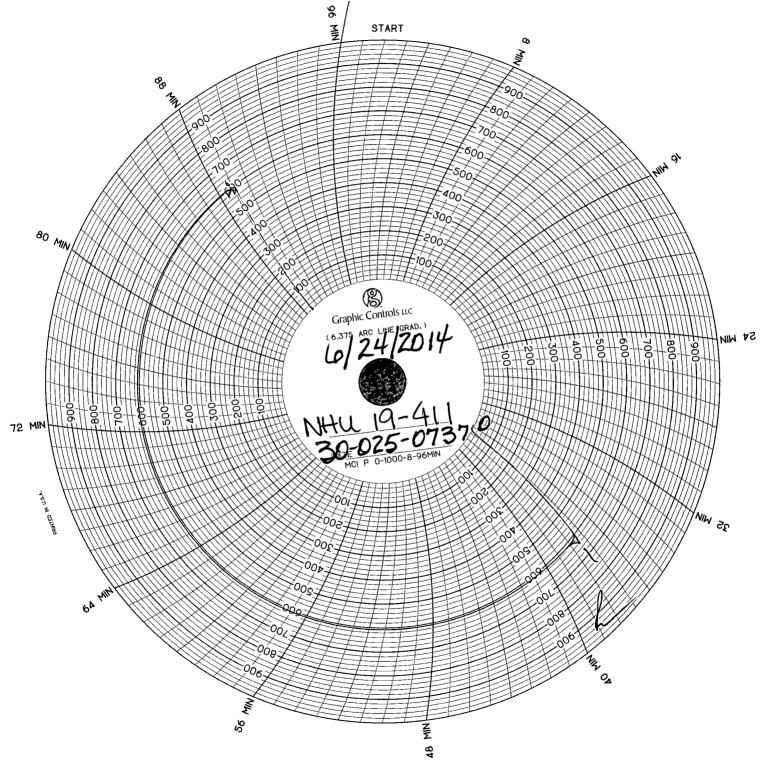

### NHU 19-411 API #30-025-07370

- 8. RIH w/bit. Tag @4342'. POOH w/bit.
- 9. RIH w/packer set @3972'. Tested packer to 600#. Held OK. RU pump truck and pump 5 gal of 1385 chemical mixed w/80 bbl brine. RD pump truck. POOH w/packer.
- 10. RIH w/Arrowset 1-X Dbl grip packer set on 120 jts of 2-3/8" Duoline 20 tubing. Packer set @3936
- 11: ND BOP/NU wellhead.
- 12. Test casing to 610 PSI for 30 minutes and chart for the NMOCD.
- 13. RDPU & RU. Clean location and return well to injection.

RUPU 06/13/2014 RDPU 06/24/2014