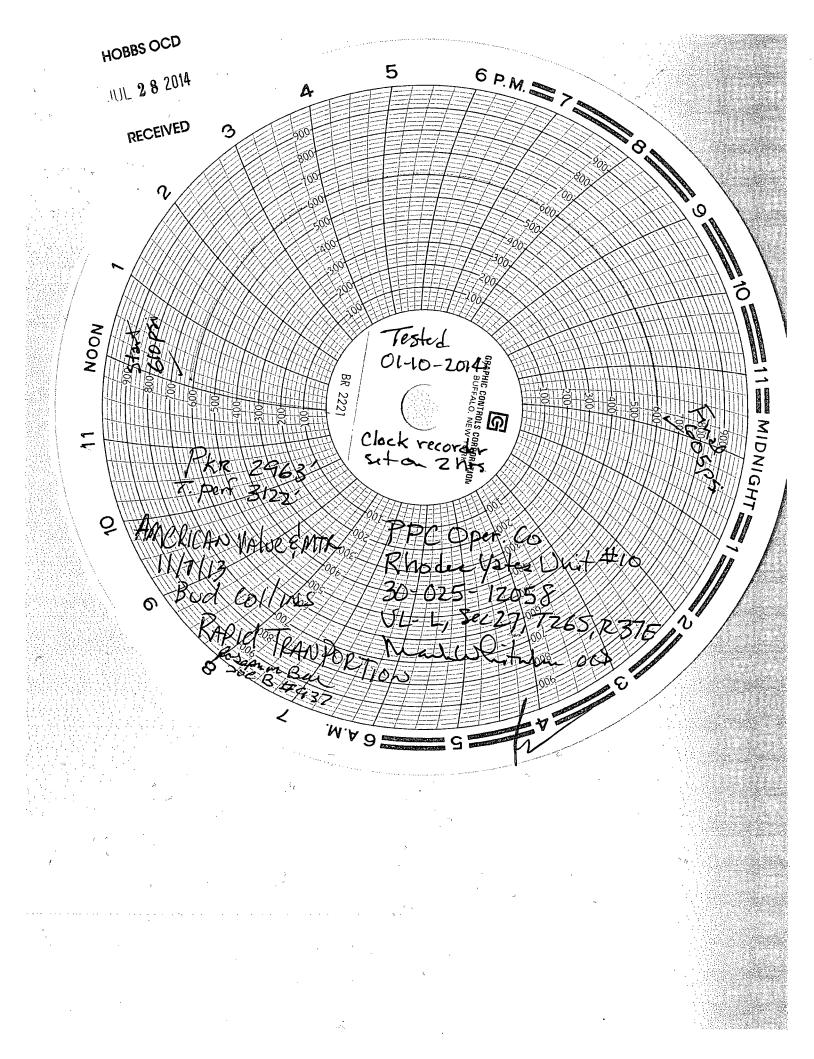

|                                                                                                                                                                          | Submit 1 Copy To Appropriate District                                                                                                                                                                                                                                                                                                                                                                                                                                                                                                                                                                                                                                                                                                                                                                                                                                 |                                     | •             |                                         | F C 102                                |
|--------------------------------------------------------------------------------------------------------------------------------------------------------------------------|-----------------------------------------------------------------------------------------------------------------------------------------------------------------------------------------------------------------------------------------------------------------------------------------------------------------------------------------------------------------------------------------------------------------------------------------------------------------------------------------------------------------------------------------------------------------------------------------------------------------------------------------------------------------------------------------------------------------------------------------------------------------------------------------------------------------------------------------------------------------------|-------------------------------------|---------------|-----------------------------------------|----------------------------------------|
|                                                                                                                                                                          | Office                                                                                                                                                                                                                                                                                                                                                                                                                                                                                                                                                                                                                                                                                                                                                                                                                                                                |                                     |               | Form C-103<br>Revised August 1, 2011    |                                        |
|                                                                                                                                                                          | 1625 N. French Dr., Hobbs, NM 88240                                                                                                                                                                                                                                                                                                                                                                                                                                                                                                                                                                                                                                                                                                                                                                                                                                   |                                     |               | WELL API NO.<br>30-025-12058-0000       |                                        |
|                                                                                                                                                                          | <u>District II</u> - (575) 748-1283<br>811 S. First St., Artesia, NM 88210                                                                                                                                                                                                                                                                                                                                                                                                                                                                                                                                                                                                                                                                                                                                                                                            | OIL CONSERVATION DIVISION           |               | 5. Indicate Type of Lease               |                                        |
|                                                                                                                                                                          | <u>District III</u> – (505) 334-6178<br>1000 Rio Brazos Rd., Aztec, NM 87410                                                                                                                                                                                                                                                                                                                                                                                                                                                                                                                                                                                                                                                                                                                                                                                          | 1220 South St. Francis Dr.          |               | STATE FEE                               |                                        |
|                                                                                                                                                                          | <u>District IV</u> – (505) 476-3460<br>1220 S. St. Francis Dr., Santa Fe, NM                                                                                                                                                                                                                                                                                                                                                                                                                                                                                                                                                                                                                                                                                                                                                                                          | Santa Fe, NM 87                     | 505           | 6. State Oil & Gas Lease N              | 0.                                     |
|                                                                                                                                                                          | 87505SUNDRY NOTICES AND REPORTS ON WELLS                                                                                                                                                                                                                                                                                                                                                                                                                                                                                                                                                                                                                                                                                                                                                                                                                              |                                     |               | 7. Lease Name or Unit Agr               | comont Nome                            |
|                                                                                                                                                                          | (DO NOT USE THIS FORM FOR PROPOSALS TO DRILL OR TO DEEPEN OR PLUG BACK TO A                                                                                                                                                                                                                                                                                                                                                                                                                                                                                                                                                                                                                                                                                                                                                                                           |                                     |               | F                                       |                                        |
| V                                                                                                                                                                        | DIFFERENT RESERVOIR. USE "APPLICATION FOR PERMIT" (FORM C-101) COBRS OCD /<br>PROPOSALS.)                                                                                                                                                                                                                                                                                                                                                                                                                                                                                                                                                                                                                                                                                                                                                                             |                                     |               | Rhodes Yates Unit<br>8. Well Number 010 |                                        |
|                                                                                                                                                                          | 1. Type of Well: Oil Well                                                                                                                                                                                                                                                                                                                                                                                                                                                                                                                                                                                                                                                                                                                                                                                                                                             |                                     |               |                                         |                                        |
|                                                                                                                                                                          | PPC Operating Company LLC                                                                                                                                                                                                                                                                                                                                                                                                                                                                                                                                                                                                                                                                                                                                                                                                                                             |                                     |               | 9. OGRID Number 288774                  |                                        |
|                                                                                                                                                                          | 3. Address of Operator                                                                                                                                                                                                                                                                                                                                                                                                                                                                                                                                                                                                                                                                                                                                                                                                                                                |                                     |               | 10. Pool name or Wildcat                |                                        |
|                                                                                                                                                                          | 1500 Industrial Blvd, Ste 102; Abilene, TX 79602 <b>RECEIVED</b> Rhodes; Yates-Seven Rivers                                                                                                                                                                                                                                                                                                                                                                                                                                                                                                                                                                                                                                                                                                                                                                           |                                     |               |                                         | vers                                   |
|                                                                                                                                                                          | Unit Letter L : 2130 feet from the South line and 660 feet from the West line                                                                                                                                                                                                                                                                                                                                                                                                                                                                                                                                                                                                                                                                                                                                                                                         |                                     |               |                                         |                                        |
|                                                                                                                                                                          | Section 27                                                                                                                                                                                                                                                                                                                                                                                                                                                                                                                                                                                                                                                                                                                                                                                                                                                            |                                     | nge 37E       | NMPM County                             | Lea                                    |
| 11. Elevation (Show whether DR, RKB, RT, GR, etc.)<br>2996 DF                                                                                                            |                                                                                                                                                                                                                                                                                                                                                                                                                                                                                                                                                                                                                                                                                                                                                                                                                                                                       |                                     |               |                                         |                                        |
|                                                                                                                                                                          |                                                                                                                                                                                                                                                                                                                                                                                                                                                                                                                                                                                                                                                                                                                                                                                                                                                                       |                                     |               |                                         |                                        |
| 12. Check Appropriate Box to Indicate Nature of Notice, Report or Other Data                                                                                             |                                                                                                                                                                                                                                                                                                                                                                                                                                                                                                                                                                                                                                                                                                                                                                                                                                                                       |                                     |               |                                         |                                        |
| NOTICE OF INTENTION TO: SUBSEQUENT REPORT O                                                                                                                              |                                                                                                                                                                                                                                                                                                                                                                                                                                                                                                                                                                                                                                                                                                                                                                                                                                                                       |                                     |               |                                         | OF:                                    |
|                                                                                                                                                                          | PERFORM REMEDIAL WORK                                                                                                                                                                                                                                                                                                                                                                                                                                                                                                                                                                                                                                                                                                                                                                                                                                                 | FORM REMEDIAL WORK PLUG AND ABANDON |               |                                         |                                        |
|                                                                                                                                                                          | TEMPORARILY ABANDON       CHANGE PLANS       COMMENCE DRILLING OPNS.       P AND A         PULL OR ALTER CASING       MULTIPLE COMPL       CASING/CEMENT JOB       I                                                                                                                                                                                                                                                                                                                                                                                                                                                                                                                                                                                                                                                                                                  |                                     |               |                                         |                                        |
|                                                                                                                                                                          | PULL OR ALTER CASING                                                                                                                                                                                                                                                                                                                                                                                                                                                                                                                                                                                                                                                                                                                                                                                                                                                  |                                     | CASING/CEMEN  | TJOB L                                  |                                        |
|                                                                                                                                                                          |                                                                                                                                                                                                                                                                                                                                                                                                                                                                                                                                                                                                                                                                                                                                                                                                                                                                       |                                     | OTHER: MI     | TTest                                   | X                                      |
| OTHER: Describe proposed or completed operations. (Clearly state all pertinent details, and give pertinent details, and give pertinent details.)                         |                                                                                                                                                                                                                                                                                                                                                                                                                                                                                                                                                                                                                                                                                                                                                                                                                                                                       |                                     |               |                                         |                                        |
|                                                                                                                                                                          | of starting any proposed work). SEE RULE 19.15.7.14 NMAC. For Multiple Completions: Attach wellbore diagram of proposed completion or recompletion.<br>PPC Operating Company's field foreman rigged up on the Rhodes Yates Unit #10 instead of the W H<br>Rhodes B Federal NCT 1. <u>Tubing and packer</u> were pulled and packer was found to be in disrepair. A new<br>packer was purchased and tubing and packer were run back in hole. Mark Whitaker witnessed a MIT<br>pressure test on 1/10/2014. When the tubing and packer were pulled the packer was found to be at<br>2,963 feet which is 159 feet above the top perf at 3,122 feet. The packer was re-set at 2,963 feet. The<br>previous operator had reported the packer set at 3,063 feet. A letter requesting an exception to the packer<br>depth rule has been sent to Phillip Goetze (copy attached). |                                     |               |                                         |                                        |
|                                                                                                                                                                          |                                                                                                                                                                                                                                                                                                                                                                                                                                                                                                                                                                                                                                                                                                                                                                                                                                                                       |                                     |               |                                         |                                        |
|                                                                                                                                                                          |                                                                                                                                                                                                                                                                                                                                                                                                                                                                                                                                                                                                                                                                                                                                                                                                                                                                       |                                     |               |                                         |                                        |
|                                                                                                                                                                          |                                                                                                                                                                                                                                                                                                                                                                                                                                                                                                                                                                                                                                                                                                                                                                                                                                                                       |                                     |               |                                         |                                        |
|                                                                                                                                                                          |                                                                                                                                                                                                                                                                                                                                                                                                                                                                                                                                                                                                                                                                                                                                                                                                                                                                       |                                     |               |                                         |                                        |
|                                                                                                                                                                          |                                                                                                                                                                                                                                                                                                                                                                                                                                                                                                                                                                                                                                                                                                                                                                                                                                                                       |                                     |               |                                         |                                        |
|                                                                                                                                                                          |                                                                                                                                                                                                                                                                                                                                                                                                                                                                                                                                                                                                                                                                                                                                                                                                                                                                       |                                     |               |                                         |                                        |
|                                                                                                                                                                          |                                                                                                                                                                                                                                                                                                                                                                                                                                                                                                                                                                                                                                                                                                                                                                                                                                                                       |                                     |               |                                         |                                        |
|                                                                                                                                                                          |                                                                                                                                                                                                                                                                                                                                                                                                                                                                                                                                                                                                                                                                                                                                                                                                                                                                       |                                     |               |                                         |                                        |
|                                                                                                                                                                          |                                                                                                                                                                                                                                                                                                                                                                                                                                                                                                                                                                                                                                                                                                                                                                                                                                                                       |                                     | <b></b>       |                                         |                                        |
|                                                                                                                                                                          | Spud Date: 05/02/1943                                                                                                                                                                                                                                                                                                                                                                                                                                                                                                                                                                                                                                                                                                                                                                                                                                                 | Rig Release Da                      | ate: 05/22194 | 3                                       |                                        |
|                                                                                                                                                                          |                                                                                                                                                                                                                                                                                                                                                                                                                                                                                                                                                                                                                                                                                                                                                                                                                                                                       |                                     |               |                                         | (K-49521)                              |
| I hereby certify that the information above is true and complete to the best of my knowledge and belief. SIGNATURE Ana Maluhu TITLE Office Administrator DATE 01/17/2014 |                                                                                                                                                                                                                                                                                                                                                                                                                                                                                                                                                                                                                                                                                                                                                                                                                                                                       |                                     |               |                                         |                                        |
|                                                                                                                                                                          |                                                                                                                                                                                                                                                                                                                                                                                                                                                                                                                                                                                                                                                                                                                                                                                                                                                                       |                                     |               |                                         |                                        |
|                                                                                                                                                                          |                                                                                                                                                                                                                                                                                                                                                                                                                                                                                                                                                                                                                                                                                                                                                                                                                                                                       |                                     |               |                                         | 7/2014                                 |
|                                                                                                                                                                          | Type or print name Jana Spraberry E-mail address: jspraberry@plantationpetro.com PHONE: 325-267-6046                                                                                                                                                                                                                                                                                                                                                                                                                                                                                                                                                                                                                                                                                                                                                                  |                                     |               |                                         |                                        |
|                                                                                                                                                                          |                                                                                                                                                                                                                                                                                                                                                                                                                                                                                                                                                                                                                                                                                                                                                                                                                                                                       |                                     |               |                                         |                                        |
| APPROVED BY: Manuel Martin Dist Supervisor Date 7/29/2014                                                                                                                |                                                                                                                                                                                                                                                                                                                                                                                                                                                                                                                                                                                                                                                                                                                                                                                                                                                                       |                                     |               |                                         | 129/2014                               |
|                                                                                                                                                                          | Conditions of Approval (if any):                                                                                                                                                                                                                                                                                                                                                                                                                                                                                                                                                                                                                                                                                                                                                                                                                                      |                                     |               |                                         |                                        |
|                                                                                                                                                                          | AUG 0 4 2014                                                                                                                                                                                                                                                                                                                                                                                                                                                                                                                                                                                                                                                                                                                                                                                                                                                          |                                     |               |                                         |                                        |
|                                                                                                                                                                          |                                                                                                                                                                                                                                                                                                                                                                                                                                                                                                                                                                                                                                                                                                                                                                                                                                                                       |                                     |               | - cu 14                                 | ~~~~~~~~~~~~~~~~~~~~~~~~~~~~~~~~~~~~~~ |

HOBBS OCD

HIL 2 9 2014

RECEIVED

RE: Well API #30-025-12058-0000 Rhodes Yates Unit Well No. 010 Rhodes; Yates-Seven Rivers Pool Lea County, NM

We have worked on this injection well this week, replacing the tubing and packer. During workover operations, the packer was found to be at 2,963 feet which is 159 feet above the top perforation of 3,122 feet. Our field foreman reset the packer where he found it at 2,963. Unfortunately, the paperwork filed by the previous operator, shows the packer set at 3,063 feet. A mechanical integrity test was run on the well 1/10/2014 and witnessed by Mark Whitaker of the NMOCD Hobbs office. The well held a steady pressure for 30 minutes.

We are requesting permission to leave the packer at 2,963 feet rather than have to rig back up on the well and reset it.

Please advise if you have any questions or need any other information. You can reach me at 325-267-6046 or jspraberry@plantationpetro.com.