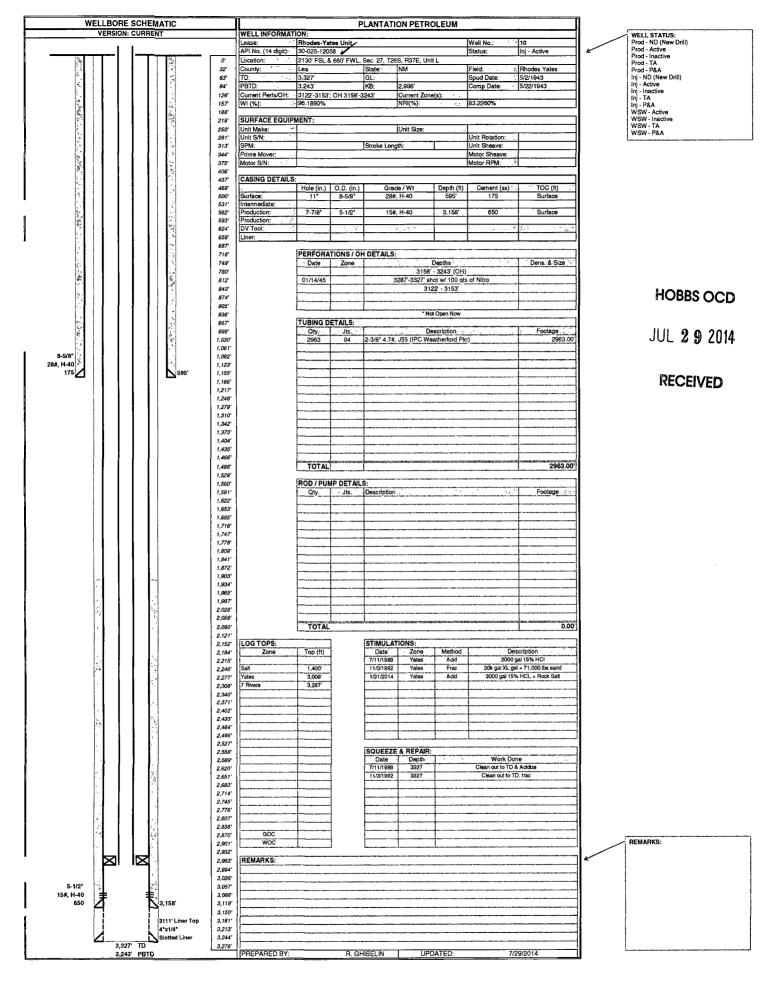

|                                                                                                                                                                          | Submit 1 Copy To Appropriate District                                                                                                                                                                                                                                                                                                                                                                                                                                                                                                                                                                                                                                                                                                                                                                                                                                 |                                     | •             |                                         | F C 102                                |
|--------------------------------------------------------------------------------------------------------------------------------------------------------------------------|-----------------------------------------------------------------------------------------------------------------------------------------------------------------------------------------------------------------------------------------------------------------------------------------------------------------------------------------------------------------------------------------------------------------------------------------------------------------------------------------------------------------------------------------------------------------------------------------------------------------------------------------------------------------------------------------------------------------------------------------------------------------------------------------------------------------------------------------------------------------------|-------------------------------------|---------------|-----------------------------------------|----------------------------------------|
|                                                                                                                                                                          | Office                                                                                                                                                                                                                                                                                                                                                                                                                                                                                                                                                                                                                                                                                                                                                                                                                                                                |                                     |               | Form C-103<br>Revised August 1, 2011    |                                        |
|                                                                                                                                                                          | 1625 N. French Dr., Hobbs, NM 88240                                                                                                                                                                                                                                                                                                                                                                                                                                                                                                                                                                                                                                                                                                                                                                                                                                   |                                     |               | WELL API NO.<br>30-025-12058-0000       |                                        |
|                                                                                                                                                                          | <u>District II</u> - (575) 748-1283<br>811 S. First St., Artesia, NM 88210                                                                                                                                                                                                                                                                                                                                                                                                                                                                                                                                                                                                                                                                                                                                                                                            | OIL CONSERVATION DIVISION           |               | 5. Indicate Type of Lease               |                                        |
|                                                                                                                                                                          | <u>District III</u> – (505) 334-6178<br>1000 Rio Brazos Rd., Aztec, NM 87410                                                                                                                                                                                                                                                                                                                                                                                                                                                                                                                                                                                                                                                                                                                                                                                          | 1220 South St. Francis Dr.          |               | STATE FEE                               |                                        |
|                                                                                                                                                                          | <u>District IV</u> – (505) 476-3460<br>1220 S. St. Francis Dr., Santa Fe, NM                                                                                                                                                                                                                                                                                                                                                                                                                                                                                                                                                                                                                                                                                                                                                                                          | Santa Fe, NM 87                     | 505           | 6. State Oil & Gas Lease N              | 0.                                     |
|                                                                                                                                                                          | 87505SUNDRY NOTICES AND REPORTS ON WELLS                                                                                                                                                                                                                                                                                                                                                                                                                                                                                                                                                                                                                                                                                                                                                                                                                              |                                     |               | 7. Lease Name or Unit Agr               | comont Nome                            |
|                                                                                                                                                                          | (DO NOT USE THIS FORM FOR PROPOSALS TO DRILL OR TO DEEPEN OR PLUG BACK TO A                                                                                                                                                                                                                                                                                                                                                                                                                                                                                                                                                                                                                                                                                                                                                                                           |                                     |               | F                                       |                                        |
| V                                                                                                                                                                        | DIFFERENT RESERVOIR. USE "APPLICATION FOR PERMIT" (FORM C-101) COBRS OCD /<br>PROPOSALS.)                                                                                                                                                                                                                                                                                                                                                                                                                                                                                                                                                                                                                                                                                                                                                                             |                                     |               | Rhodes Yates Unit<br>8. Well Number 010 |                                        |
|                                                                                                                                                                          | 1. Type of Well: Oil Well                                                                                                                                                                                                                                                                                                                                                                                                                                                                                                                                                                                                                                                                                                                                                                                                                                             |                                     |               |                                         |                                        |
|                                                                                                                                                                          | PPC Operating Company LLC                                                                                                                                                                                                                                                                                                                                                                                                                                                                                                                                                                                                                                                                                                                                                                                                                                             |                                     |               | 9. OGRID Number 288774                  |                                        |
|                                                                                                                                                                          | 3. Address of Operator                                                                                                                                                                                                                                                                                                                                                                                                                                                                                                                                                                                                                                                                                                                                                                                                                                                |                                     |               | 10. Pool name or Wildcat                |                                        |
|                                                                                                                                                                          | 1500 Industrial Blvd, Ste 102; Abilene, TX 79602 <b>RECEIVED</b> Rhodes; Yates-Seven Rivers                                                                                                                                                                                                                                                                                                                                                                                                                                                                                                                                                                                                                                                                                                                                                                           |                                     |               |                                         | vers                                   |
|                                                                                                                                                                          | Unit Letter L : 2130 feet from the South line and 660 feet from the West line                                                                                                                                                                                                                                                                                                                                                                                                                                                                                                                                                                                                                                                                                                                                                                                         |                                     |               |                                         |                                        |
|                                                                                                                                                                          | Section 27                                                                                                                                                                                                                                                                                                                                                                                                                                                                                                                                                                                                                                                                                                                                                                                                                                                            |                                     | nge 37E       | NMPM County                             | Lea                                    |
| 11. Elevation (Show whether DR, RKB, RT, GR, etc.)<br>2996 DF                                                                                                            |                                                                                                                                                                                                                                                                                                                                                                                                                                                                                                                                                                                                                                                                                                                                                                                                                                                                       |                                     |               |                                         |                                        |
|                                                                                                                                                                          |                                                                                                                                                                                                                                                                                                                                                                                                                                                                                                                                                                                                                                                                                                                                                                                                                                                                       |                                     |               |                                         |                                        |
| 12. Check Appropriate Box to Indicate Nature of Notice, Report or Other Data                                                                                             |                                                                                                                                                                                                                                                                                                                                                                                                                                                                                                                                                                                                                                                                                                                                                                                                                                                                       |                                     |               |                                         |                                        |
| NOTICE OF INTENTION TO: SUBSEQUENT REPORT O                                                                                                                              |                                                                                                                                                                                                                                                                                                                                                                                                                                                                                                                                                                                                                                                                                                                                                                                                                                                                       |                                     |               |                                         | OF:                                    |
|                                                                                                                                                                          | PERFORM REMEDIAL WORK                                                                                                                                                                                                                                                                                                                                                                                                                                                                                                                                                                                                                                                                                                                                                                                                                                                 | FORM REMEDIAL WORK PLUG AND ABANDON |               |                                         |                                        |
|                                                                                                                                                                          | TEMPORARILY ABANDON       CHANGE PLANS       COMMENCE DRILLING OPNS.       P AND A         PULL OR ALTER CASING       MULTIPLE COMPL       CASING/CEMENT JOB       I                                                                                                                                                                                                                                                                                                                                                                                                                                                                                                                                                                                                                                                                                                  |                                     |               |                                         |                                        |
|                                                                                                                                                                          | PULL OR ALTER CASING                                                                                                                                                                                                                                                                                                                                                                                                                                                                                                                                                                                                                                                                                                                                                                                                                                                  |                                     | CASING/CEMEN  | TJOB L                                  |                                        |
|                                                                                                                                                                          |                                                                                                                                                                                                                                                                                                                                                                                                                                                                                                                                                                                                                                                                                                                                                                                                                                                                       |                                     | OTHER: MI     | TTest                                   | X                                      |
| OTHER: Describe proposed or completed operations. (Clearly state all pertinent details, and give pertinent details, and give pertinent details.)                         |                                                                                                                                                                                                                                                                                                                                                                                                                                                                                                                                                                                                                                                                                                                                                                                                                                                                       |                                     |               |                                         |                                        |
|                                                                                                                                                                          | of starting any proposed work). SEE RULE 19.15.7.14 NMAC. For Multiple Completions: Attach wellbore diagram of proposed completion or recompletion.<br>PPC Operating Company's field foreman rigged up on the Rhodes Yates Unit #10 instead of the W H<br>Rhodes B Federal NCT 1. <u>Tubing and packer</u> were pulled and packer was found to be in disrepair. A new<br>packer was purchased and tubing and packer were run back in hole. Mark Whitaker witnessed a MIT<br>pressure test on 1/10/2014. When the tubing and packer were pulled the packer was found to be at<br>2,963 feet which is 159 feet above the top perf at 3,122 feet. The packer was re-set at 2,963 feet. The<br>previous operator had reported the packer set at 3,063 feet. A letter requesting an exception to the packer<br>depth rule has been sent to Phillip Goetze (copy attached). |                                     |               |                                         |                                        |
|                                                                                                                                                                          |                                                                                                                                                                                                                                                                                                                                                                                                                                                                                                                                                                                                                                                                                                                                                                                                                                                                       |                                     |               |                                         |                                        |
|                                                                                                                                                                          |                                                                                                                                                                                                                                                                                                                                                                                                                                                                                                                                                                                                                                                                                                                                                                                                                                                                       |                                     |               |                                         |                                        |
|                                                                                                                                                                          |                                                                                                                                                                                                                                                                                                                                                                                                                                                                                                                                                                                                                                                                                                                                                                                                                                                                       |                                     |               |                                         |                                        |
|                                                                                                                                                                          |                                                                                                                                                                                                                                                                                                                                                                                                                                                                                                                                                                                                                                                                                                                                                                                                                                                                       |                                     |               |                                         |                                        |
|                                                                                                                                                                          |                                                                                                                                                                                                                                                                                                                                                                                                                                                                                                                                                                                                                                                                                                                                                                                                                                                                       |                                     |               |                                         |                                        |
|                                                                                                                                                                          |                                                                                                                                                                                                                                                                                                                                                                                                                                                                                                                                                                                                                                                                                                                                                                                                                                                                       |                                     |               |                                         |                                        |
|                                                                                                                                                                          |                                                                                                                                                                                                                                                                                                                                                                                                                                                                                                                                                                                                                                                                                                                                                                                                                                                                       |                                     |               |                                         |                                        |
|                                                                                                                                                                          |                                                                                                                                                                                                                                                                                                                                                                                                                                                                                                                                                                                                                                                                                                                                                                                                                                                                       |                                     |               |                                         |                                        |
|                                                                                                                                                                          |                                                                                                                                                                                                                                                                                                                                                                                                                                                                                                                                                                                                                                                                                                                                                                                                                                                                       |                                     | <b></b>       |                                         |                                        |
|                                                                                                                                                                          | Spud Date: 05/02/1943                                                                                                                                                                                                                                                                                                                                                                                                                                                                                                                                                                                                                                                                                                                                                                                                                                                 | Rig Release Da                      | ate: 05/22194 | 3                                       |                                        |
|                                                                                                                                                                          |                                                                                                                                                                                                                                                                                                                                                                                                                                                                                                                                                                                                                                                                                                                                                                                                                                                                       |                                     |               |                                         | (K-49521)                              |
| I hereby certify that the information above is true and complete to the best of my knowledge and belief. SIGNATURE Ana Maluhu TITLE Office Administrator DATE 01/17/2014 |                                                                                                                                                                                                                                                                                                                                                                                                                                                                                                                                                                                                                                                                                                                                                                                                                                                                       |                                     |               |                                         |                                        |
|                                                                                                                                                                          |                                                                                                                                                                                                                                                                                                                                                                                                                                                                                                                                                                                                                                                                                                                                                                                                                                                                       |                                     |               |                                         |                                        |
|                                                                                                                                                                          |                                                                                                                                                                                                                                                                                                                                                                                                                                                                                                                                                                                                                                                                                                                                                                                                                                                                       |                                     |               |                                         | 7/2014                                 |
|                                                                                                                                                                          | Type or print name Jana Spraberry E-mail address: jspraberry@plantationpetro.com PHONE: 325-267-6046                                                                                                                                                                                                                                                                                                                                                                                                                                                                                                                                                                                                                                                                                                                                                                  |                                     |               |                                         |                                        |
|                                                                                                                                                                          |                                                                                                                                                                                                                                                                                                                                                                                                                                                                                                                                                                                                                                                                                                                                                                                                                                                                       |                                     |               |                                         |                                        |
| APPROVED BY: Manuel Martin Dist Supervisor Date 7/29/2014                                                                                                                |                                                                                                                                                                                                                                                                                                                                                                                                                                                                                                                                                                                                                                                                                                                                                                                                                                                                       |                                     |               |                                         | 129/2014                               |
|                                                                                                                                                                          | Conditions of Approval (if any):                                                                                                                                                                                                                                                                                                                                                                                                                                                                                                                                                                                                                                                                                                                                                                                                                                      |                                     |               |                                         |                                        |
|                                                                                                                                                                          | AUG 0 4 2014                                                                                                                                                                                                                                                                                                                                                                                                                                                                                                                                                                                                                                                                                                                                                                                                                                                          |                                     |               |                                         |                                        |
|                                                                                                                                                                          |                                                                                                                                                                                                                                                                                                                                                                                                                                                                                                                                                                                                                                                                                                                                                                                                                                                                       |                                     |               | - cu 14                                 | ~~~~~~~~~~~~~~~~~~~~~~~~~~~~~~~~~~~~~~ |

## RE: <u>Packer Setting Depth Exception</u>

Injection Authority: Order No. R-4521(as amended by R-9848); Rhodes Yates Unit Waterflood Project Pool: Rhodes; Yates-Seven Rivers Rhodes Yates Unit Well No. 10 API 30-025-12058 (Identified as the Morris Well No. 2 in Order R-4521) Unit L, Sec 27, T26S, R37E, NMPM, Lea County, New Mexico

It is our understanding that mechanical integrity testing conducted on this well following the replacement of tubing and packer system was only successful with the packer set at a depth of 2963 feet. This location of the packer is approximately 159 feet above the top of the perforated injection interval that begins at 3112 feet. The approved injection interval is from 3112 feet to 3327 feet.

HOBBS OCD

HIL 2 9 2014

RECEIVED

RE: Well API #30-025-12058-0000 Rhodes Yates Unit Well No. 010 Rhodes; Yates-Seven Rivers Pool Lea County, NM

We have worked on this injection well this week, replacing the tubing and packer. During workover operations, the packer was found to be at 2,963 feet which is 159 feet above the top perforation of 3,122 feet. Our field foreman reset the packer where he found it at 2,963. Unfortunately, the paperwork filed by the previous operator, shows the packer set at 3,063 feet. A mechanical integrity test was run on the well 1/10/2014 and witnessed by Mark Whitaker of the NMOCD Hobbs office. The well held a steady pressure for 30 minutes.