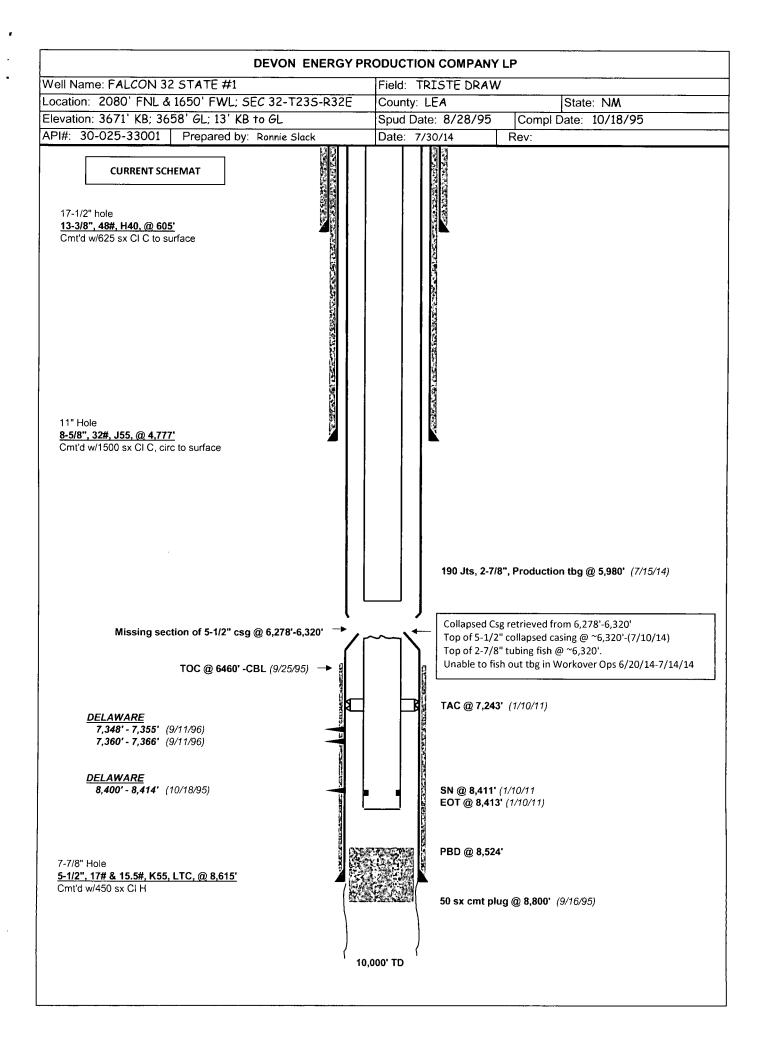

| Submit I Copy To Appropriate District Office                                                                                                                                                                                                                | State of New Mexico                 |                                   | Form C-103                              |          |
|-------------------------------------------------------------------------------------------------------------------------------------------------------------------------------------------------------------------------------------------------------------|-------------------------------------|-----------------------------------|-----------------------------------------|----------|
| District 1 – (575) 393-6161 Energy, Minerals and Natural Resources                                                                                                                                                                                          |                                     | Revised July 18, 201 WELL API NO. | 3                                       |          |
| 1625 N. French Dr., Hobbs, NM 88240 <u>District II</u> – (575) 748-1283  OH. CONGEDIVATION DIVISION                                                                                                                                                         |                                     | 30-025-33001                      |                                         |          |
| 811 S. First St., Artesia, NM 88210<br>District III – (505) 334-6178                                                                                                                                                                                        |                                     |                                   | 5. Indicate Type of Lease               |          |
| 1000 Rio Brazos Rd., Aztec, NM 87410                                                                                                                                                                                                                        | Santa Fe, NM 8                      |                                   | STATE FEE  6. State Oil & Gas Lease No. | _        |
| <u>District IV</u> – (505) 476-3460<br>1220 S. St. Francis Dr., Santa Fe, NM                                                                                                                                                                                | Santa 1 0, 14141 0                  | 7505                              | 6. State Oil & Gas Lease No.            |          |
| 87505 SUNDRY NOTI                                                                                                                                                                                                                                           | CES AND REPORTS ON WELL             | <u> </u>                          | 7. Lease Name or Unit Agreement Name    | -        |
| (DO NOT USE THIS FORM FOR PROPOS                                                                                                                                                                                                                            | SALS TO DRILL OR TO DEEPEN OR PL    | LUG BACK TO A                     | 7. Lease Name of One Agreement Name     | 1        |
| DIFFERENT RESERVOIR. USE "APPLIC PROPOSALS.)                                                                                                                                                                                                                | CATION FOR PERMIT" (FORM C-101) F   | OR SUCH                           | FALCON 32 STATE                         |          |
| ·                                                                                                                                                                                                                                                           | Gas Well  Other                     |                                   | 8. Well Number                          |          |
| 2. Name of Operator                                                                                                                                                                                                                                         |                                     | OBBS OCD                          | 9. OGRID Number                         |          |
| Devon Energy Production Compan                                                                                                                                                                                                                              |                                     |                                   | 6137                                    |          |
| 3. Address of Operator AUG 01 2014 333 W. Sheridan Avenue, Oklahoma City, OK 73102                                                                                                                                                                          |                                     |                                   | 10. Pool name or Wildcat                |          |
|                                                                                                                                                                                                                                                             | 1a City, OK /3102                   |                                   | TRISTE DRAW; DELAWARE, WEST             | _        |
| 4. Well Location Unit Letter F:                                                                                                                                                                                                                             | 2080' feet from the North           | RECEIVED                          | y' feet from the West line              |          |
| Section 32                                                                                                                                                                                                                                                  | Township 23S                        | Tine and1650<br>Range 32E         | NMPM Lea County, NM                     |          |
| Section 32                                                                                                                                                                                                                                                  | 11. Elevation (Show whether DI      |                                   |                                         |          |
|                                                                                                                                                                                                                                                             | 3671' KB; 3658'GL; 13' KB to        | GL                                |                                         | 24       |
| 12 61 1                                                                                                                                                                                                                                                     |                                     | L. CNL                            | D O.1 . D .                             |          |
| 12. Check A                                                                                                                                                                                                                                                 | Appropriate Box to Indicate N       | Nature of Notice,                 | Report or Other Data                    |          |
| NOTICE OF IN                                                                                                                                                                                                                                                |                                     | 1                                 | SEQUENT REPORT OF:                      |          |
| PERFORM REMEDIAL WORK PLUG AND ABANDON REMEDIAL WOR                                                                                                                                                                                                         |                                     |                                   | <del>_</del>                            | ]        |
| TEMPORARILY ABANDON DULL OR ALTER CASING                                                                                                                                                                                                                    | CHANGE PLANS   MULTIPLE COMPL       | COMMENCE DR CASING/CEMEN          |                                         | J        |
| DOWNHOLE COMMINGLE                                                                                                                                                                                                                                          | MOETIFEE COMPE                      | CASING/CLIVILIN                   | 1 308                                   |          |
| CLOSED-LOOP SYSTEM                                                                                                                                                                                                                                          |                                     |                                   |                                         |          |
| OTHER:                                                                                                                                                                                                                                                      |                                     | OTHER:                            |                                         | <u>l</u> |
| 13. Describe proposed or completed operations. (Clearly state all pertinent details, and give pertinent dates, including estimated date of starting any proposed work). SEE RULE 19.15.7.14 NMAC. For Multiple Completions: Attach wellbore diagram of      |                                     |                                   |                                         |          |
| proposed completion or recompletion.                                                                                                                                                                                                                        |                                     |                                   |                                         |          |
|                                                                                                                                                                                                                                                             |                                     | DO044 /4                          | /on                                     |          |
| <ol> <li>MIRU. POOH w/2-7/8" production tubing from 5,980'. Attempt to POOH w/5-1/2" casing from ~ 6,278' to surface.</li> <li>Spot 120 sx C1 C w/.25# sx LCM + 2% CaCl @ 6,300'. WOC. Tag. ETOC @ 6,030'. Attempt circulation. Spot 400 sx C1 C</li> </ol> |                                     |                                   |                                         |          |
| from 4,450' to 6,030'. Tag TOC. (Collapsed 5-1/2" casing & tubing fish @ ~6,320'. Unable to retrieve below 6,320'). (B.Salt                                                                                                                                 |                                     |                                   |                                         |          |
| @ 4,542; T.Delaware @ 4,782'; 8-5/8" Shoe @ 4,777')                                                                                                                                                                                                         |                                     |                                   |                                         |          |
| 3. Spot 100 sx (380') Cl C @ 1,120' – 1,500'. Tag TOC. (T.Salt @ 1,418')                                                                                                                                                                                    |                                     |                                   |                                         |          |
| <ul> <li>4. Spot 50 sx (190') Cl C @ 465' - 655'. Tag TOC. (13-3/8" shoe @ 605')</li> <li>5. Spot 50 sx (190') Cl C surface plug.</li> </ul>                                                                                                                |                                     |                                   |                                         |          |
| 6. Cut wellhead off. Set dry hole marker.                                                                                                                                                                                                                   |                                     |                                   |                                         |          |
|                                                                                                                                                                                                                                                             |                                     |                                   |                                         |          |
| <del></del>                                                                                                                                                                                                                                                 |                                     |                                   |                                         |          |
| Spud Date:                                                                                                                                                                                                                                                  | Rig Release D                       | Pate:                             |                                         |          |
| <u> </u>                                                                                                                                                                                                                                                    |                                     |                                   |                                         |          |
| I hereby certify that the information                                                                                                                                                                                                                       | shove is true and complete to the l | past of my knowledg               | a and haliaf                            |          |
|                                                                                                                                                                                                                                                             | •                                   | desi of my knowledg               | e and benef.                            |          |
| SIGNATURE Kome &                                                                                                                                                                                                                                            | Jack TITLE O                        |                                   | DATE 7-30-14                            |          |
| SIGNATURE // VVVV                                                                                                                                                                                                                                           | TANC TILE OP                        | erations_I echnician              | DATE / 30-1-1                           | _        |
| Type or print nameRonnie Slack                                                                                                                                                                                                                              | E-mail address: _Ronnie.Slac        | k@dvn.com P                       | HONE: _405-552-4615                     |          |
| For State Use Only Wash                                                                                                                                                                                                                                     | JAKAN MILL                          | Δ                                 |                                         |          |
| APPROVED BY:                                                                                                                                                                                                                                                | TITLE W                             | St. Suffer                        | 100 DATE 8/4/2014                       |          |
| Conditions of Approval (if any):                                                                                                                                                                                                                            | V                                   |                                   |                                         |          |