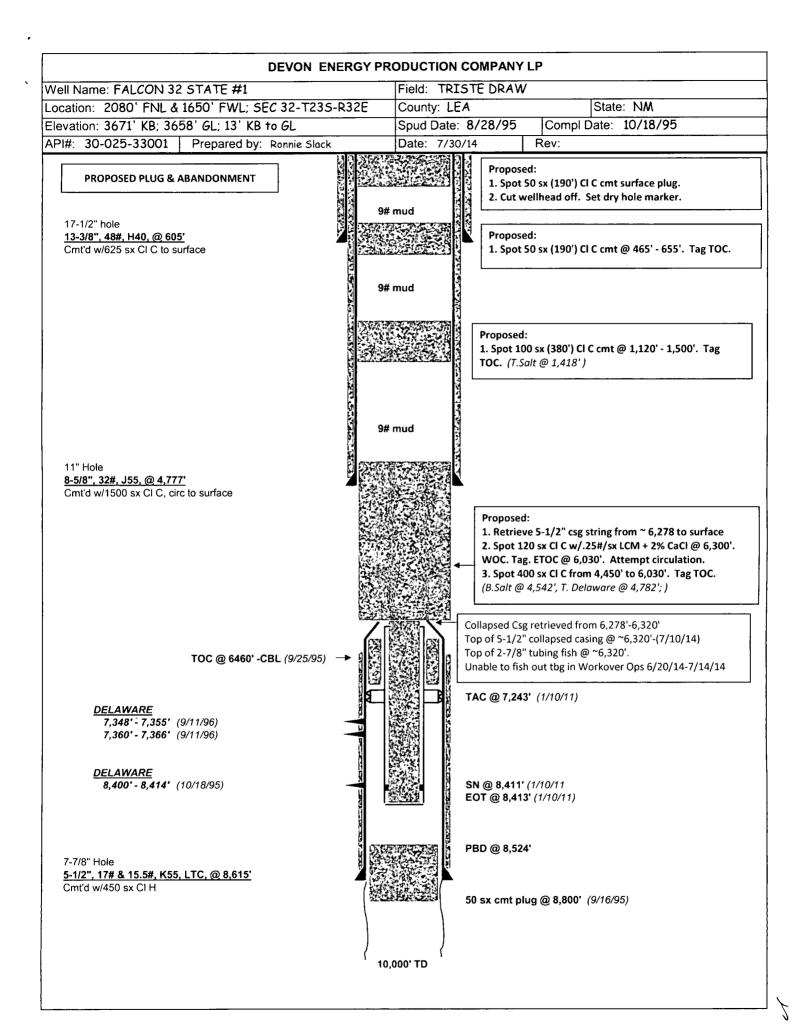

| Submit I Copy To Appropriate District Office                                                                                                                                                                                                                | State of New Mexico                 |                                   | Form C-103                              |          |
|-------------------------------------------------------------------------------------------------------------------------------------------------------------------------------------------------------------------------------------------------------------|-------------------------------------|-----------------------------------|-----------------------------------------|----------|
| District 1 – (575) 393-6161 Energy, Minerals and Natural Resources                                                                                                                                                                                          |                                     | Revised July 18, 201 WELL API NO. | 3                                       |          |
| 1625 N. French Dr., Hobbs, NM 88240 <u>District II</u> – (575) 748-1283  OH. CONGEDIVATION DIVISION                                                                                                                                                         |                                     | 30-025-33001                      |                                         |          |
| 811 S. First St., Artesia, NM 88210<br>District III – (505) 334-6178                                                                                                                                                                                        |                                     |                                   | 5. Indicate Type of Lease               |          |
| 1000 Rio Brazos Rd., Aztec, NM 87410                                                                                                                                                                                                                        | Santa Fe, NM 8                      |                                   | STATE FEE  6. State Oil & Gas Lease No. | _        |
| <u>District IV</u> – (505) 476-3460<br>1220 S. St. Francis Dr., Santa Fe, NM                                                                                                                                                                                | Santa 1 0, 14141 0                  | 7505                              | 6. State Oil & Gas Lease No.            |          |
| 87505 SUNDRY NOTI                                                                                                                                                                                                                                           | CES AND REPORTS ON WELL             | <u> </u>                          | 7. Lease Name or Unit Agreement Name    | -        |
| (DO NOT USE THIS FORM FOR PROPOS                                                                                                                                                                                                                            | SALS TO DRILL OR TO DEEPEN OR PL    | LUG BACK TO A                     | 7. Lease Name of One Agreement Name     | 1        |
| DIFFERENT RESERVOIR. USE "APPLIC PROPOSALS.)                                                                                                                                                                                                                | CATION FOR PERMIT" (FORM C-101) F   | OR SUCH                           | FALCON 32 STATE                         |          |
| ·                                                                                                                                                                                                                                                           | Gas Well  Other                     |                                   | 8. Well Number                          |          |
| 2. Name of Operator                                                                                                                                                                                                                                         |                                     | OBBS OCD                          | 9. OGRID Number                         |          |
| Devon Energy Production Compan                                                                                                                                                                                                                              |                                     |                                   | 6137                                    |          |
| 3. Address of Operator AUG 01 2014 333 W. Sheridan Avenue, Oklahoma City, OK 73102                                                                                                                                                                          |                                     |                                   | 10. Pool name or Wildcat                |          |
|                                                                                                                                                                                                                                                             | 1a City, OK /3102                   |                                   | TRISTE DRAW; DELAWARE, WEST             | _        |
| 4. Well Location Unit Letter F:                                                                                                                                                                                                                             | 2080' feet from the North           | RECEIVED                          | y' feet from the West line              |          |
| Section 32                                                                                                                                                                                                                                                  | Township 23S                        | Tine and1650<br>Range 32E         | NMPM Lea County, NM                     |          |
| Section 32                                                                                                                                                                                                                                                  | 11. Elevation (Show whether DI      |                                   |                                         |          |
|                                                                                                                                                                                                                                                             | 3671' KB; 3658'GL; 13' KB to        | GL                                |                                         | 24       |
| 12 61 1                                                                                                                                                                                                                                                     |                                     | L. CNL                            | D O.1 . D .                             |          |
| 12. Check A                                                                                                                                                                                                                                                 | Appropriate Box to Indicate N       | Nature of Notice,                 | Report or Other Data                    |          |
| NOTICE OF IN                                                                                                                                                                                                                                                |                                     | 1                                 | SEQUENT REPORT OF:                      |          |
| PERFORM REMEDIAL WORK PLUG AND ABANDON REMEDIAL WOR                                                                                                                                                                                                         |                                     |                                   | <del>_</del>                            | ]        |
| TEMPORARILY ABANDON DULL OR ALTER CASING                                                                                                                                                                                                                    | CHANGE PLANS   MULTIPLE COMPL       | COMMENCE DR CASING/CEMEN          |                                         | J        |
| DOWNHOLE COMMINGLE                                                                                                                                                                                                                                          | MOETIFEE COMPE                      | CASING/CLIVILIN                   | 1 308                                   |          |
| CLOSED-LOOP SYSTEM                                                                                                                                                                                                                                          |                                     |                                   |                                         |          |
| OTHER:                                                                                                                                                                                                                                                      |                                     | OTHER:                            |                                         | <u>l</u> |
| 13. Describe proposed or completed operations. (Clearly state all pertinent details, and give pertinent dates, including estimated date of starting any proposed work). SEE RULE 19.15.7.14 NMAC. For Multiple Completions: Attach wellbore diagram of      |                                     |                                   |                                         |          |
| proposed completion or recompletion.                                                                                                                                                                                                                        |                                     |                                   |                                         |          |
|                                                                                                                                                                                                                                                             |                                     | DO044 /4                          | /on                                     |          |
| <ol> <li>MIRU. POOH w/2-7/8" production tubing from 5,980'. Attempt to POOH w/5-1/2" casing from ~ 6,278' to surface.</li> <li>Spot 120 sx C1 C w/.25# sx LCM + 2% CaCl @ 6,300'. WOC. Tag. ETOC @ 6,030'. Attempt circulation. Spot 400 sx C1 C</li> </ol> |                                     |                                   |                                         |          |
| from 4,450' to 6,030'. Tag TOC. (Collapsed 5-1/2" casing & tubing fish @ ~6,320'. Unable to retrieve below 6,320'). (B.Salt                                                                                                                                 |                                     |                                   |                                         |          |
| @ 4,542; T.Delaware @ 4,782'; 8-5/8" Shoe @ 4,777')                                                                                                                                                                                                         |                                     |                                   |                                         |          |
| 3. Spot 100 sx (380') Cl C @ 1,120' – 1,500'. Tag TOC. (T.Salt @ 1,418')                                                                                                                                                                                    |                                     |                                   |                                         |          |
| <ul> <li>4. Spot 50 sx (190') Cl C @ 465' - 655'. Tag TOC. (13-3/8" shoe @ 605')</li> <li>5. Spot 50 sx (190') Cl C surface plug.</li> </ul>                                                                                                                |                                     |                                   |                                         |          |
| 6. Cut wellhead off. Set dry hole marker.                                                                                                                                                                                                                   |                                     |                                   |                                         |          |
|                                                                                                                                                                                                                                                             |                                     |                                   |                                         |          |
| <del></del>                                                                                                                                                                                                                                                 |                                     |                                   |                                         |          |
| Spud Date:                                                                                                                                                                                                                                                  | Rig Release D                       | Pate:                             |                                         |          |
| <u> </u>                                                                                                                                                                                                                                                    |                                     |                                   |                                         |          |
| I hereby certify that the information                                                                                                                                                                                                                       | shove is true and complete to the l | past of my knowledg               | a and haliaf                            |          |
|                                                                                                                                                                                                                                                             | •                                   | desi of my knowledg               | e and benef.                            |          |
| SIGNATURE Kome &                                                                                                                                                                                                                                            | Jack TITLE O                        |                                   | DATE 7-30-14                            |          |
| SIGNATURE // VVVV                                                                                                                                                                                                                                           | TANC TILE OP                        | erations_I echnician              | DATE / 30-1-1                           | _        |
| Type or print nameRonnie Slack                                                                                                                                                                                                                              | E-mail address: _Ronnie.Slac        | k@dvn.com P                       | HONE: _405-552-4615                     |          |
| For State Use Only Wash                                                                                                                                                                                                                                     | JAKAN MILL                          | Δ                                 |                                         |          |
| APPROVED BY:                                                                                                                                                                                                                                                | TITLE W                             | St. Suffer                        | 100 DATE 8/4/2014                       |          |
| Conditions of Approval (if any):                                                                                                                                                                                                                            | V                                   |                                   |                                         |          |