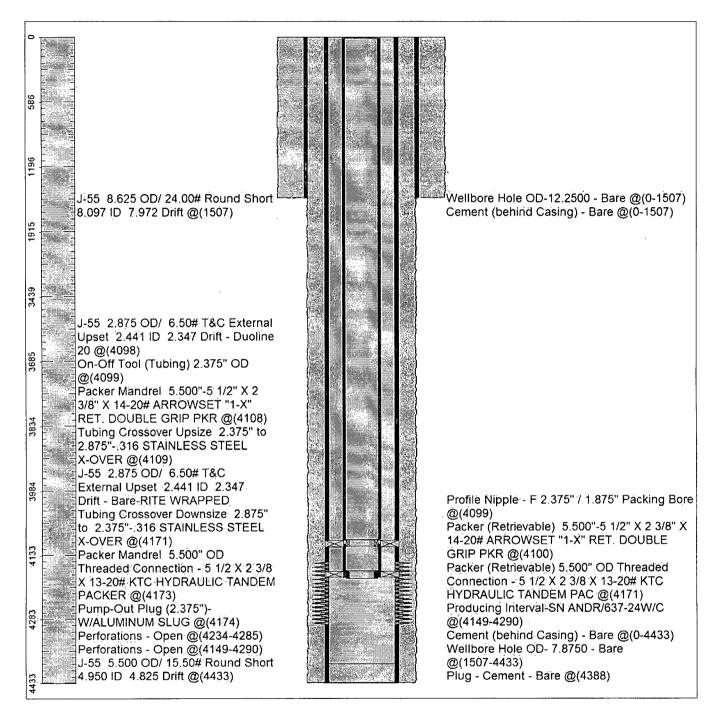

State of New Mexico Energy, Minerals and Natural Resources Department

Form C-103

|                                                                                                                                                                                                                          |                                                |                                 |                                     | Revised 5-27-2004    |
|--------------------------------------------------------------------------------------------------------------------------------------------------------------------------------------------------------------------------|------------------------------------------------|---------------------------------|-------------------------------------|----------------------|
| FILE IN TRIPLICATE                                                                                                                                                                                                       |                                                | ATION DIVISION                  |                                     | /                    |
| DISTRICT I<br>1625 N. French Dr. , Hobbs, NM 88240                                                                                                                                                                       |                                                | St. Francis Dr.<br>NM 87505     | WELL API NO.<br>30-025-37101        | /                    |
| DISTRICT II                                                                                                                                                                                                              |                                                |                                 | 5. Indicate Type of Lease           |                      |
| 1301 W. Grand Ave, Artesia, NM 88210                                                                                                                                                                                     |                                                |                                 | STATE X                             | FEE                  |
| <u>DISTRICT III</u><br>1000 Rio Brazos Rd, Aztec, NM 87410                                                                                                                                                               |                                                |                                 | 6. State Oil & Gas Lease No         |                      |
|                                                                                                                                                                                                                          | TICES AND REPORTS ON WE                        |                                 | 7. Lease Name or Unit Agree         | ement Name           |
|                                                                                                                                                                                                                          | OPOSALS TO DRILL OR TO DEEPEN                  |                                 | North Hobbs (G/SA) Un               | /                    |
|                                                                                                                                                                                                                          | PPLICATION FOR PERMIT" (Form C-1               |                                 | Section 24                          | n                    |
| 1. Type of Well:                                                                                                                                                                                                         |                                                | HOBBSOCI                        | 8. Well No. 637                     |                      |
| Oil Well                                                                                                                                                                                                                 | Gas Well Other In                              | ector                           |                                     |                      |
| 2. Name of Operator<br>Occidental Permian Ltd.                                                                                                                                                                           | /                                              | JUL 2 9 201                     | 9. OGRID No. 157984                 |                      |
| 3. Address of Operator                                                                                                                                                                                                   |                                                |                                 | 10. Pool name or Wildcat            | Hobbs (G/SA)         |
| HCR I Box 90 Denver City, TX<br>4. Well Location                                                                                                                                                                         | 79323                                          | RECEIVED                        | l                                   |                      |
| Unit Letter <u>B</u> 1268                                                                                                                                                                                                | Feet From The North                            | Line and 1455                   | Feet From The East                  | _ Line               |
| Section 24                                                                                                                                                                                                               | Township 18-S                                  |                                 | 7-E NMPM                            | Lea County           |
|                                                                                                                                                                                                                          | 11. Elevation (Show whether DF, Rk<br>3671' DF | (B, RT GR, etc.)                |                                     |                      |
| Pit or Below-grade Tank Application                                                                                                                                                                                      | or Closure                                     |                                 |                                     |                      |
| Pit Type Depth of Ground                                                                                                                                                                                                 | Water Distance from n                          | earest fresh water well         | Distance from nearest               | surface water        |
| Pit Liner Thickness mil Below-Grade Tank: Volume bbls; Construction Material                                                                                                                                             |                                                |                                 |                                     |                      |
| 12. Check Appropriate Box to Indicate Nature of Notice, Report, or Other Data                                                                                                                                            |                                                |                                 |                                     |                      |
| NOTICE OF INT                                                                                                                                                                                                            |                                                | • •                             | BSEQUENT REPORT (                   | DF:                  |
| PERFORM REMEDIAL WORK                                                                                                                                                                                                    | PLUG AND ABANDON                               | REMEDIAL WORK                   |                                     |                      |
|                                                                                                                                                                                                                          | CHANGE PLANS                                   | COMMENCE DRILLING               | OPNS. DPLUG &                       | ABANDONMENT          |
| PULL OR ALTER CASING                                                                                                                                                                                                     | Multiple Completion                            | CASING TEST AND CEN             | ENT JOB                             |                      |
| OTHER:                                                                                                                                                                                                                   |                                                | OTHER: High casir               | g pressure repair                   | X                    |
| 13. Describe Proposed or Completed Op                                                                                                                                                                                    |                                                |                                 |                                     | starting any         |
| proposed work) SEE RULE 1103. For Multiple Completions: Attach wellbore diagram of proposed completion or recompletion.                                                                                                  |                                                |                                 |                                     |                      |
| <ol> <li>RUPU &amp; RU.</li> <li>RU wire line &amp; set blanking plug @4098'. RD wire line.</li> </ol>                                                                                                                   |                                                |                                 |                                     |                      |
| 3. ND wellhead/NU BOP.                                                                                                                                                                                                   |                                                |                                 |                                     |                      |
| 4. Test casing and tubing. Both leaked. Found small leak in duoline tubing. Tested packers and found mandrel and sealsl leaking.                                                                                         |                                                |                                 |                                     |                      |
| <ol> <li>RU wire line and fish blanking plug. RD wire line.</li> <li>Hydrotest tubing back into hole changing out all seals. Set packers on 126 its of 2-7/8" Duoline 20 tubing. Arrowset 1-X Dbl Grip packer</li> </ol> |                                                |                                 |                                     |                      |
| set @41.08'. KTC Hydraulic Tandem packer set @4173'.                                                                                                                                                                     |                                                |                                 |                                     |                      |
| 7                                                                                                                                                                                                                        |                                                |                                 |                                     |                      |
| <ol> <li>ND BOP/NU wellhead.</li> <li>RDPU &amp; RU. Clean location and return well to injection.</li> </ol>                                                                                                             |                                                |                                 |                                     |                      |
| RUPU 06/09/2014<br>RDPU 06/16/2014                                                                                                                                                                                       | n and retain wen to injection.                 |                                 |                                     |                      |
| I hereby certify that the information above is t                                                                                                                                                                         | rue and complete to the best of my knowl       | edge and belief. I further cert | fy that any pit or below-grade tank | has been/will be     |
| constructed or                                                                                                                                                                                                           |                                                | -                               |                                     |                      |
| closed according to NMOCD guidelines                                                                                                                                                                                     | , a general permit                             | or an (attached) alterna plan   | ive OCD-approved                    |                      |
| SIGNATURE Mehdy                                                                                                                                                                                                          | -UStron                                        | TIPLE Administrati              | ve Associate DAT                    | TE <u>07/28/2014</u> |
| TYPE OR PRINT NAME Mendy A. Johnson F-mail address: mendy_johnson@oxy.com TELEPHONE NO. 806-592-6280                                                                                                                     |                                                |                                 |                                     |                      |
| For State Use Only                                                                                                                                                                                                       | Risso :                                        | Nint ~                          |                                     | Thatas               |
| APPROVED BY CONDITIONS OF APPROVAL IF ANY:                                                                                                                                                                               | Chaure                                         | TITLE DUC.                      | DA                                  | TE <u>110/2014</u>   |
| ·                                                                                                                                                                                                                        |                                                |                                 | ALIC                                | 4 A N                |
|                                                                                                                                                                                                                          |                                                |                                 | AUG 0 4 2014                        | 1/hn                 |
|                                                                                                                                                                                                                          |                                                |                                 | ~ 17                                | pr Tr                |