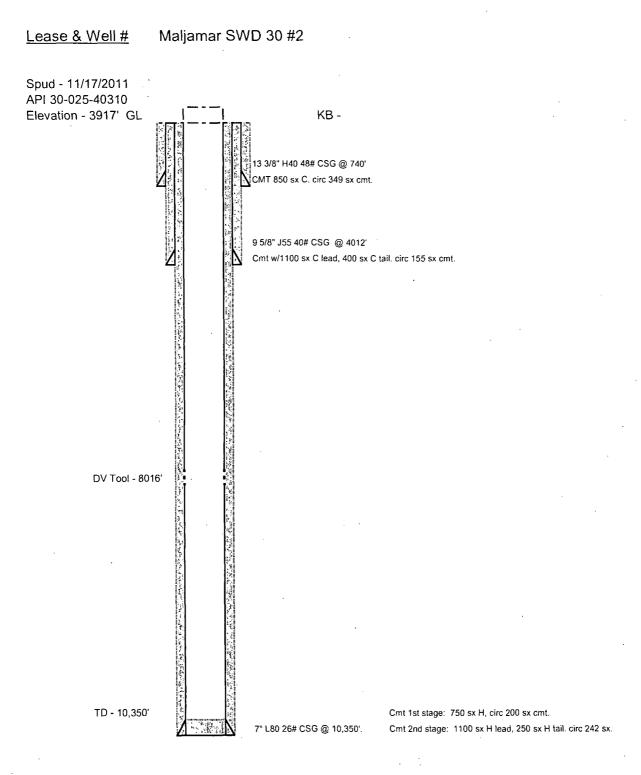

TILLO<br>ubmission)<br>THIS SPACE FC<br>ED                           | DPERATING<br>cessing by C                                            | LC, sent to the<br>THY QUEEN on<br>Title PREP,<br>Date 06/13/<br>L OR STATE<br>WESLEY | 06/19/2014<br>ARER<br>2014<br>OFFICE I               | USE                                                                                | Date 07/3(                                                   |  |

| BLM REVISED ** BLM REVISED ** BLM REV |                 |         |      |      |
|---------------------------------------|-----------------|---------|------|------|
| Accepted for Record Only              | MB/002 8/5/2014 | AUG 0.6 | 2014 | Ω.   |
| , Accepton Int Vacala Aulà            |                 |         |      | ght. |

## **COG Operating LLC**



## Maljamar SWD 30 #2 Wellbore diagram