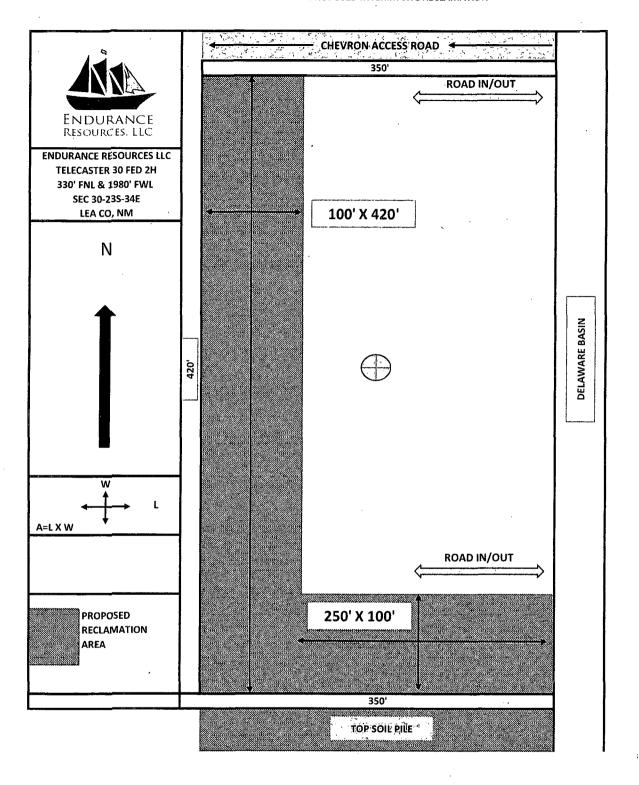

## **ENDURANCE RESOURCES LLC**

RIG LOCATION LAYOUT WELL PADS 420' X 350' NOTE: DRAWING NOT TO SCALE TELECASTER 30 FED 2H