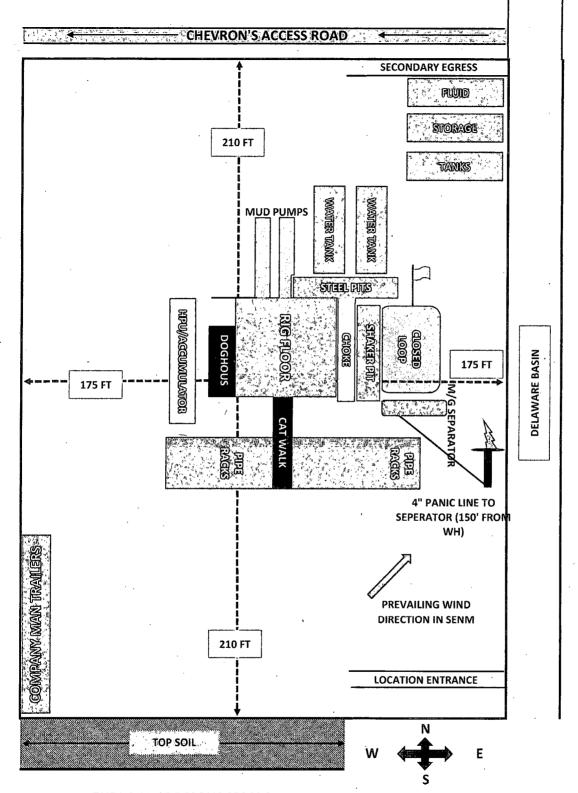

## **ENDURANCE RESOURCES LLC**

RIG LOCATION LAYOUT WELL PADS 420' X 350' NOTE: DRAWING NOT TO SCALE TELECASTER 30 FED 2H