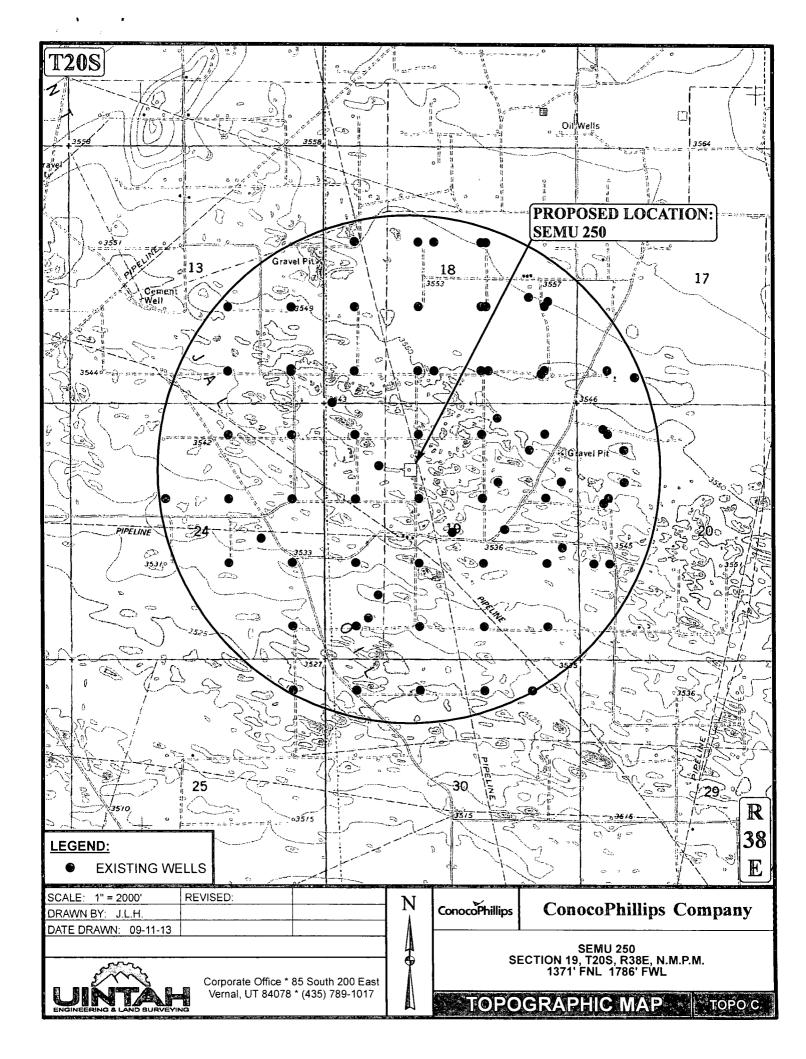

AMENDED REPORT

RECEIVED WELL LOCATION AND ACREAGE DEDICATION PLAT

# ConocoPhillips Company SEMU 250 SECTION 19, T20S, R38E, N.M.P.M.

BEGINNING AT THE INTERSECTION OF U.S. HIGHWAY 62/U.S. HIGHWAY 180 AND HIGHWAY 18, PROCEED IN A SOUTHERLY DIRECTION FROM HOBBS, NEW MEXICO ALONG HIGHWAY 18 APPROXIMATELY 10.7 MILES TO THE JUNCTION OF THIS ROAD AND AN EXISTING ROAD TO THE WEST: TURN RIGHT AND PROCEED IN A WESTERLY DIRECTION APPROXIMATELY 3.5 MILES TO THE JUNCTION OF THIS ROAD AND AN EXISTING ROAD TO THE NORTH; TURN RIGHT AND PROCEED IN A NORTHERLY, THEN NORTHWESTERLY DIRECTION APPROXIMATELY 1.3 MILES TO THE JUNCTION OF THIS ROAD AND AN EXISTING ROAD TO THE EAST: TURN RIGHT AND PROCEED IN AN EASTERLY, THEN NORTHEASTERLY, THEN EASTERLY DIRECTION APPROXIMATELY 0.5 MILES TO THE JUNCTION OF THIS ROAD AND AN EXISTING ROAD TO THE NORTH; TURN LEFT AND PROCEED IN A NORTHERLY DIRECTION APPROXIMATELY 0.2 MILES TO THE PROPOSED LOCATION.

TOTAL DISTANCE FROM HOBBS, NEW MEXICO TO THE PROPOSED LOCATION IS APPROXIMATELY 16.2 MILES.