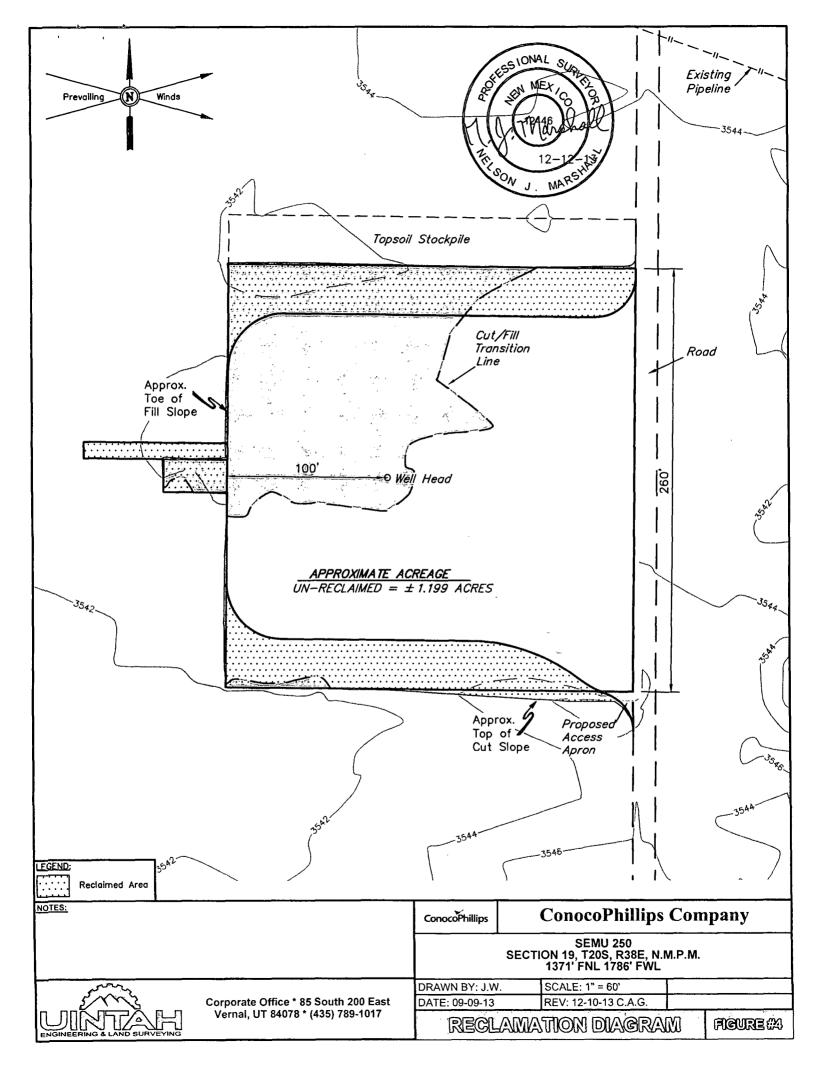

District I 1625 N. French Dr., Hobbs, NM 88240 Phone: (575) 393-6161 Fax: (575) 393-0720 District II 811 S. First St., Artesia, NM 88210 Phone: (575) 748-1283 Fax: (575) 748-9720 District III 1000 Rio Brazos Road, Aztec, NM 87410 Phone: (505) 334-6178 Fax: (505) 334-6170 District IV 1220 S. St. Francis Dr., Santa Fe, NM 87505 Phone: (505) 476-3460 Fax: (505) 476-3462

#### State of New Mexico Energy, Minerals & Natural Resources Department HOBBS OCD OIL CONSERVATION DIVISION 1220 South St. Francis Dr. AUG 0 5 2014 Santa Fe, NM 87505

Form C-102 Revised August 1, 2011 Submit one copy to appropriate District Office

AMENDED REPORT

RECEIVED WELL LOCATION AND ACREAGE DEDICATION PLAT















# ConocoPhillips Company SEMU 250 SECTION 19, T20S, R38E, N.M.P.M.

BEGINNING AT THE INTERSECTION OF U.S. HIGHWAY 62/U.S. HIGHWAY 180 AND HIGHWAY 18, PROCEED IN A SOUTHERLY DIRECTION FROM HOBBS, NEW MEXICO ALONG HIGHWAY 18 APPROXIMATELY 10.7 MILES TO THE JUNCTION OF THIS ROAD AND AN EXISTING ROAD TO THE WEST: TURN RIGHT AND PROCEED IN A WESTERLY DIRECTION APPROXIMATELY 3.5 MILES TO THE JUNCTION OF THIS ROAD AND AN EXISTING ROAD TO THE NORTH; TURN RIGHT AND PROCEED IN A NORTHERLY, THEN NORTHWESTERLY DIRECTION APPROXIMATELY 1.3 MILES TO THE JUNCTION OF THIS ROAD AND AN EXISTING ROAD TO THE EAST: TURN RIGHT AND PROCEED IN AN EASTERLY, THEN NORTHEASTERLY, THEN EASTERLY DIRECTION APPROXIMATELY 0.5 MILES TO THE JUNCTION OF THIS ROAD AND AN EXISTING ROAD TO THE NORTH; TURN LEFT AND PROCEED