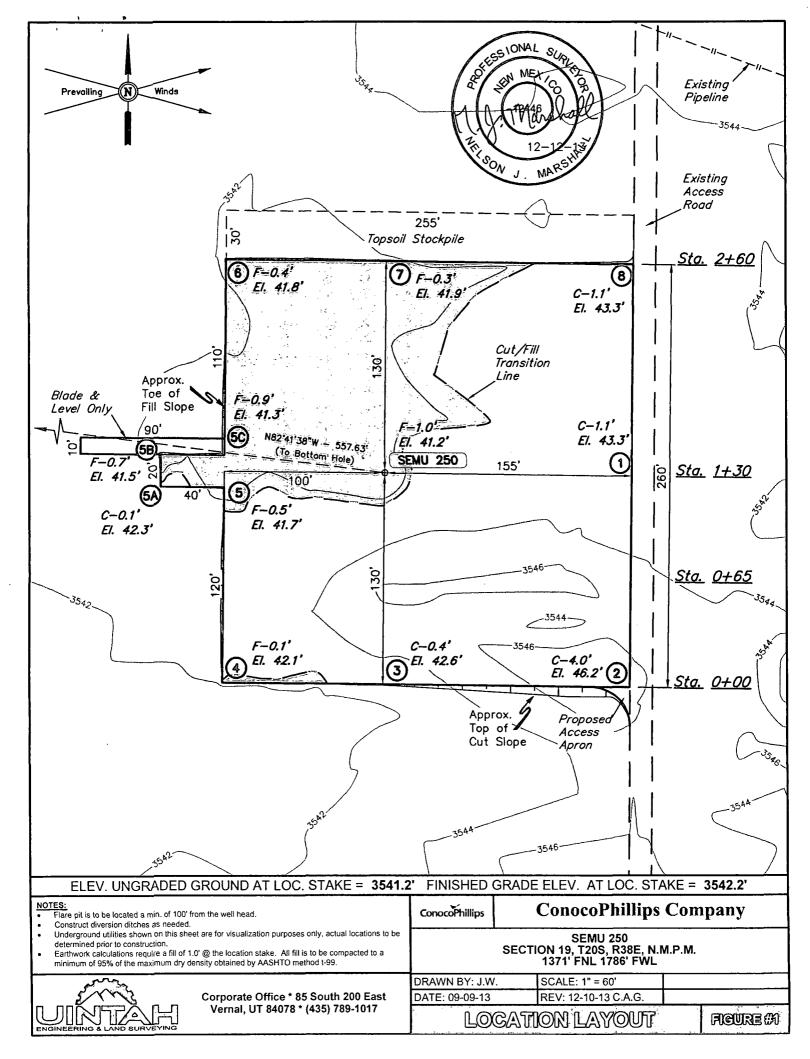

District I 1625 N. French Dr., Hobbs, NM 88240 Phone: (575) 393-6161 Fax: (575) 393-0720 District II 811 S. First St., Artesia, NM 88210 Phone: (575) 748-1283 Fax: (575) 748-9720 District III 1000 Rio Brazos Road, Aztec, NM 87410 Phone: (505) 334-6178 Fax: (505) 334-6170 District IV 1220 S. St. Francis Dr., Santa Fe, NM 87505 Phone: (505) 476-3460 Fax: (505) 476-3462

#### State of New Mexico Energy, Minerals & Natural Resources Department HOBBS OCD OIL CONSERVATION DIVISION 1220 South St. Francis Dr. AUG 0 5 2014 Santa Fe, NM 87505

Form C-102 Revised August 1, 2011 Submit one copy to appropriate District Office

AMENDED REPORT

RECEIVED WELL LOCATION AND ACREAGE DEDICATION PLAT















# ConocoPhillips Company SEMU 250 SECTION 19, T20S, R38E, N.M.P.M.

BEGINNING AT THE INTERSECTION OF U.S. HIGHWAY 62/U.S. HIGHWAY 180 AND HIGHWAY 18, PROCEED IN A SOUTHERLY DIRECTION FROM HOBBS, NEW MEXICO ALONG HIGHWAY 18 APPROXIMATELY 10.7 MILES TO THE JUNCTION OF THIS ROAD AND AN EXISTING ROAD TO THE WEST: TURN RIGHT AND PROCEED IN A WESTERLY DIRECTION APPROXIMATELY 3.5 MILES TO THE JUNCTION OF THIS ROAD AND AN EXISTING ROAD TO THE NORTH; TURN RIGHT AND PROCEED IN A NORTHERLY, THEN NORTHWESTERLY DIRECTION APPROXIMATELY 1.3 MILES TO THE JUNCTION OF THIS ROAD AND AN EXISTING ROAD TO THE EAST: TURN RIGHT AND PROCEED IN AN EASTERLY, THEN NORTHEASTERLY, THEN EASTERLY DIRECTION APPROXIMATELY 0.5 MILES TO THE JUNCTION OF THIS ROAD AND AN EXISTING ROAD TO THE NORTH; TURN LEFT AND PR