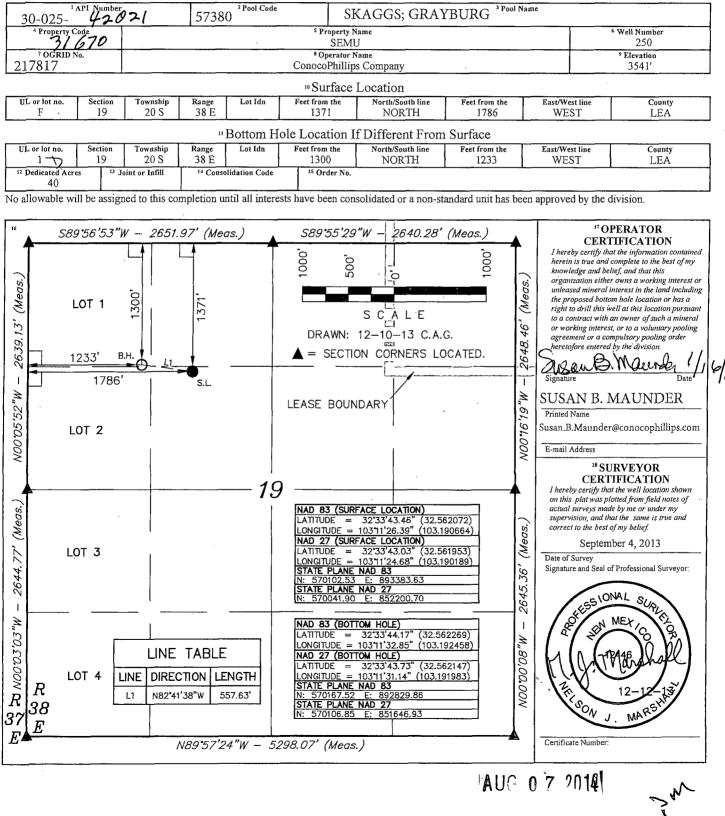

AMENDED REPORT

RECEIVED WELL LOCATION AND ACREAGE DEDICATION PLAT

# ConocoPhillips Company SEMU 250 SECTION 19, T20S, R38E, N.M.P.M.

BEGINNING AT THE INTERSECTION OF U.S. HIGHWAY 62/U.S. HIGHWAY 180 AND HIGHWAY 18, PROCEED IN A SOUTHERLY DIRECTION FROM HOBBS, NEW MEXICO ALONG HIGHWAY 18 APPROXIMATELY 10.7 MILES TO THE JUNCTION OF THIS ROAD AND AN EXISTING ROAD TO THE WEST: TURN RIGHT AND PROCEED IN A WESTERLY DIRECTION APPROXIMATELY 3.5 MILES TO THE JUNCTION OF THIS ROAD AND AN EXISTING ROAD TO THE NORTH; TURN RIGHT AND PROCEED IN A NORTHERLY, THEN NORTHWESTERLY DIRECTION APPROXIMATELY 1.3 MILES TO THE JUNCTION OF THIS ROAD AND AN EXISTING ROAD TO THE EAST: TURN RIGHT AND PROCEED IN AN EASTERLY, THEN NORTHEASTERLY, THEN EASTERLY DIRECTION APPROXIMATELY 0.5 MILES TO THE JUNCTION OF THIS ROAD AND AN EXISTING ROAD TO THE NORTH; TURN LEFT AND PROCEED IN A NORTHERLY DIRECTION APPROXIMATELY 0.2 MILES TO THE PROPOSED LOCATION.

TOTAL DISTANCE FROM HOBBS, NEW MEXICO TO THE PROPOSED LOCATION IS APPROXIMATELY 16.2 MILES.