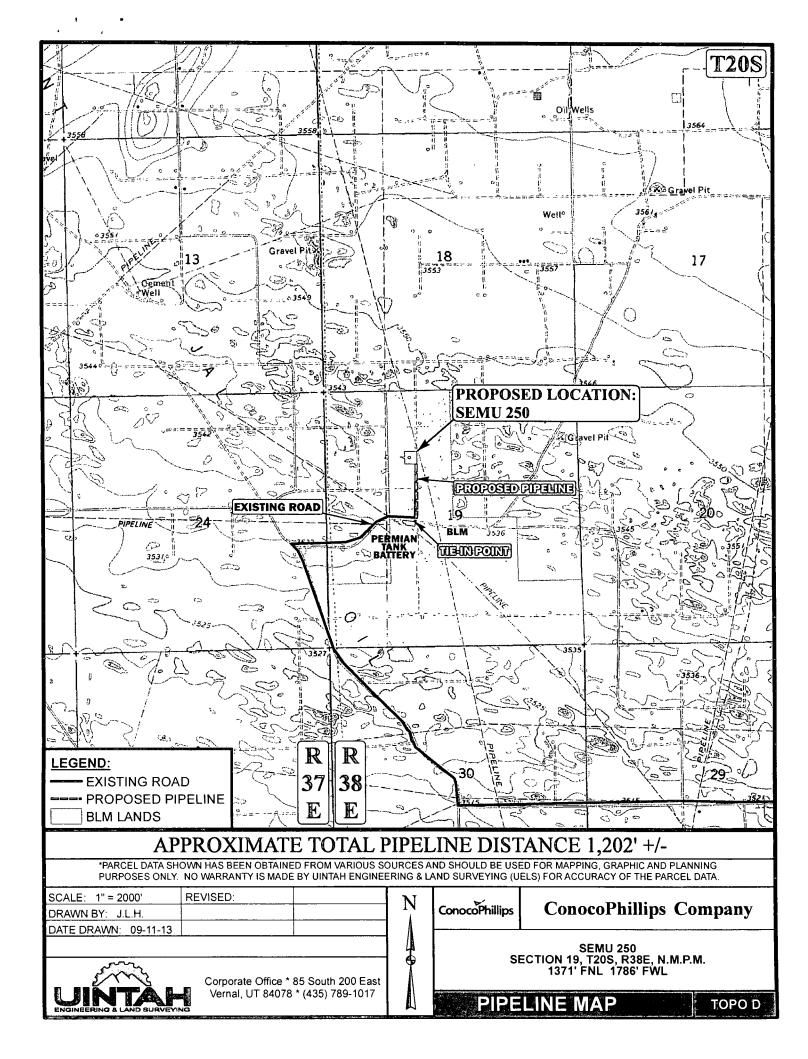

AMENDED REPORT

RECEIVED WELL LOCATION AND ACREAGE DEDICATION PLAT

# ConocoPhillips Company SEMU 250 SECTION 19, T20S, R38E, N.M.P.M.

BEGINNING AT THE INTERSECTION OF U.S. HIGHWAY 62/U.S. HIGHWAY 180 AND HIGHWAY 18, PROCEED IN A SOUTHERLY DIRECTION FROM HOBBS, NEW MEXICO ALONG HIGHWAY 18 APPROXIMATELY 10.7 MILES TO THE JUNCTION OF THIS ROAD AND AN EXISTING ROAD TO THE WEST: TURN RIGHT AND PROCEED IN A WESTERLY DIRECTION APPROXIMATELY 3.5 MILES TO THE JUNCTION OF THIS ROAD AND AN EXISTING ROAD TO THE NORTH; TURN RIGHT AND PROCEED IN A NORTHERLY, THEN NORTHWESTERLY DIRECTION APPROXIMATELY 1.3 MILES TO THE JUNCTION OF THIS ROAD AND AN EXISTING ROAD TO THE EAST: TURN RIGHT AND PROCEED IN AN EASTERLY, THEN NORTHEASTERLY, THEN EASTERLY DIRECTION APPROXIMATELY 0.5 MILES TO THE JUNCTION OF THIS ROAD AND AN EXISTING ROAD TO THE NORTH; TURN LEFT AND PROCEED IN A NORTHERLY DIRECTION APPROXIMATELY 0.2 MILES TO THE PROPOSED LOCATION.

TOTAL DISTANCE FROM HOBBS, NEW MEXICO TO THE PROPOSED LOCATION IS APPROXIMATELY 16.2 MILES.