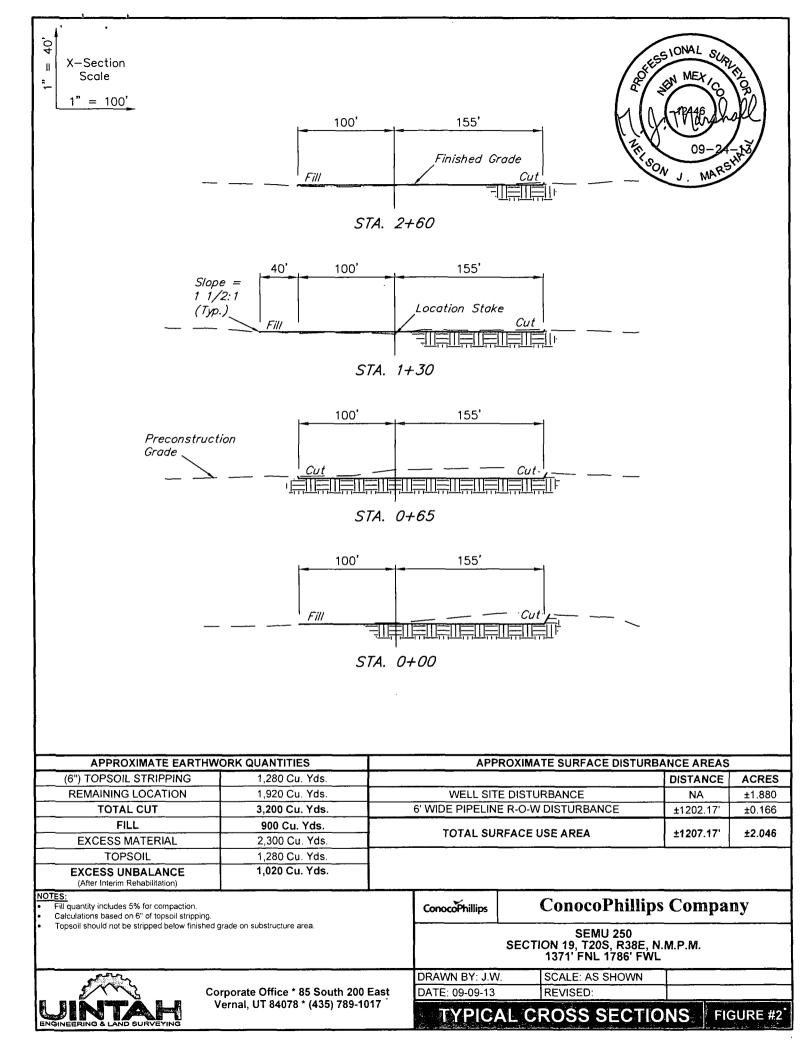

District I 1625 N. French Dr., Hobbs, NM 88240 Phone: (575) 393-6161 Fax: (575) 393-0720 District II 811 S. First St., Artesia, NM 88210 Phone: (575) 748-1283 Fax: (575) 748-9720 District III 1000 Rio Brazos Road, Aztec, NM 87410 Phone: (505) 334-6178 Fax: (505) 334-6170 District IV 1220 S. St. Francis Dr., Santa Fe, NM 87505 Phone: (505) 476-3460 Fax: (505) 476-3462

#### State of New Mexico Energy, Minerals & Natural Resources Department HOBBS OCD OIL CONSERVATION DIVISION 1220 South St. Francis Dr. AUG 0 5 2014 Santa Fe, NM 87505

Form C-102 Revised August 1, 2011 Submit one copy to appropriate District Office

AMENDED REPORT

RECEIVED WELL LOCATION AND ACREAGE DEDICATION PLAT















# ConocoPhillips Company SEMU 250 SECTION 19, T20S, R38E, N.M.P.M.

BEGINNING AT THE INTERSECTION OF U.S. HIGHWAY 62/U.S. HIGHWAY 180 AND HIGHWAY 18, PROCEED IN A SOUTHERLY DIRECTION FROM HOBBS, NEW MEXICO ALONG HIGHWAY 18 APPROXIMATELY 10.7 MILES TO THE JUNCTION OF THIS ROAD AND AN EXISTING ROAD TO THE WEST: TURN RIGHT AND PROCEED IN A WESTERLY DIRECTION APPROXIMATELY 3.5 MILES TO THE JUNCTION OF THIS ROAD AND AN EXISTING ROAD TO THE NORTH; TURN RIGHT AND PROCEED IN A NORTHERLY, THEN NORTHWESTERLY DIRECTION APPROXIMATELY 1.3 MILES TO THE JUNCTION OF THIS ROAD AND AN EXISTING ROAD TO THE EAST: TURN RIGHT AND PROCEED IN AN EASTERLY, THEN NORTHEASTERLY, THEN EASTERLY DIRECTION APPROXIMATELY 0.5 MILES TO THE JUNCTION OF THIS ROAD AND AN EXISTING ROAD TO THE NORTH; TURN LEFT AND PROC