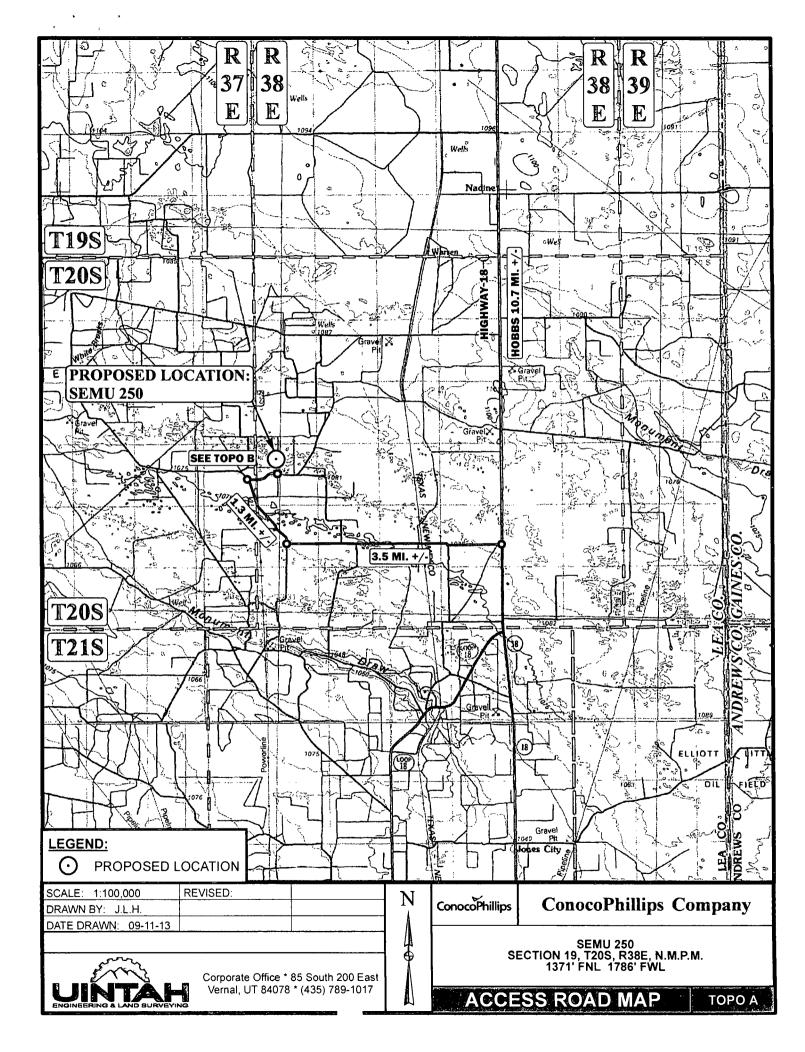

# ConocoPhillips Company SEMU 250 SECTION 19, T20S, R38E, N.M.P.M.

BEGINNING AT THE INTERSECTION OF U.S. HIGHWAY 62/U.S. HIGHWAY 180 AND HIGHWAY 18, PROCEED IN A SOUTHERLY DIRECTION FROM HOBBS, NEW MEXICO ALONG HIGHWAY 18 APPROXIMATELY 10.7 MILES TO THE JUNCTION OF THIS ROAD AND AN EXISTING ROAD TO THE WEST: TURN RIGHT AND PROCEED IN A WESTERLY DIRECTION APPROXIMATELY 3.5 MILES TO THE JUNCTION OF THIS ROAD AND AN EXISTING ROAD TO THE NORTH; TURN RIGHT AND PROCEED IN A NORTHERLY, THEN NORTHWESTERLY DIRECTION APPROXIMATELY 1.3 MILES TO THE JUNCTION OF THIS ROAD AND AN EXISTING ROAD TO THE EAST: TURN RIGHT AND PROCEED IN AN EASTERLY, THEN NORTHEASTERLY, THEN EASTERLY DIRECTION APPROXIMATELY 0.5 MILES TO THE JUNCTION OF THIS ROAD AND AN EXISTING ROAD TO THE NORTH; TURN LEFT AND PROCEED IN A NORTHERLY DIRECTION APPROXIMATELY 0.2 MILES TO THE PROPOSED LOCATION.

TOTAL DISTANCE FROM HOBBS, NEW MEXICO TO THE PROPOSED LOCATION IS APPROXIMATELY 16.2 MILES.