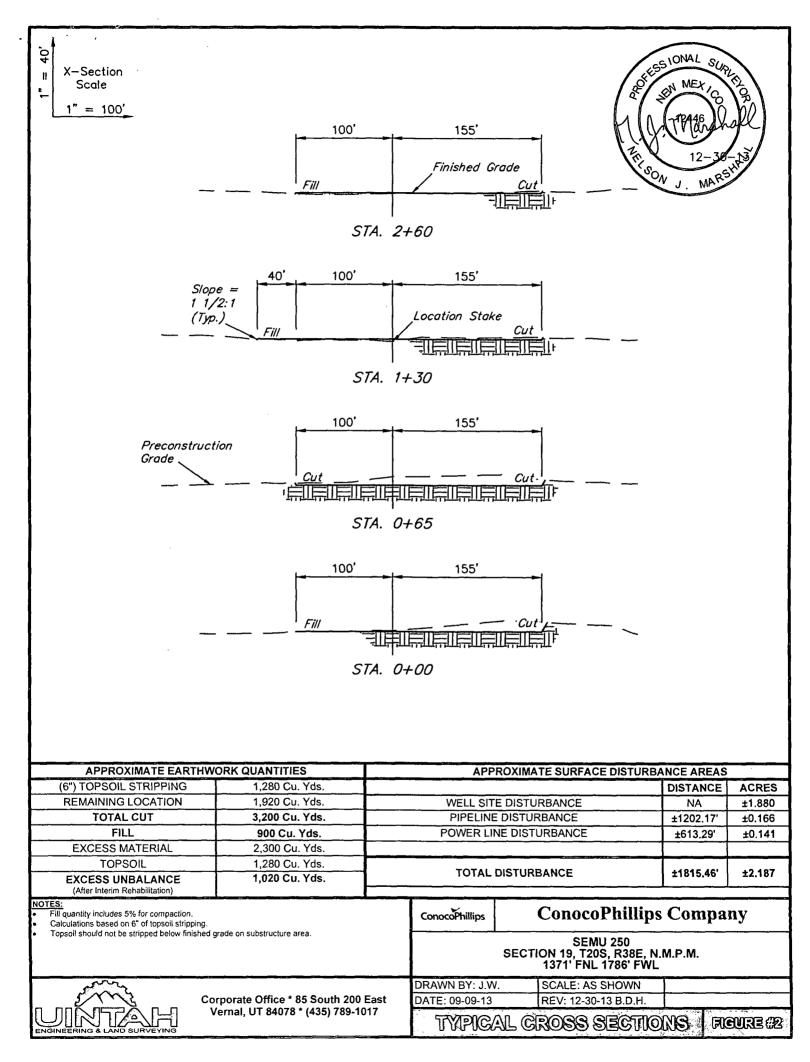

HERLY DIRECTION FROM HOBBS, NEW MEXICO ALONG HIGHWAY 18 APPROXIMATELY 10.7 MILES TO THE JUNCTION OF THIS ROAD AND AN EXISTING ROAD TO THE WEST: TURN RIGHT AND PROCEED IN A WESTERLY DIRECTION APPROXIMATELY 3.5 MILES TO THE JUNCTION OF THIS ROAD AND AN EXISTING ROAD TO THE NORTH; TURN RIGHT AND PROCEED IN A NORTHERLY, THEN NORTHWESTERLY DIRECTION APPROXIMATELY 1.3 MILES TO THE JUNCTION OF THIS ROAD AND AN EXISTING ROAD TO THE EAST: TURN RIGHT AND PROCEED IN AN EASTERLY, THEN NORTHEASTERLY, THEN EASTERLY DIRECTION APPROXIMATELY 0.5 MILES TO THE JUNCTION OF THIS ROAD AND AN EXISTING ROAD TO THE NORTH; TURN LEFT AND PROCEED IN A NORTHERLY DIRECTION APPROXIMATELY 0.2 MILES TO THE PROPOSED LOCATION.

TOTAL DISTANCE FROM HOBBS, NEW MEXICO TO THE PROPOSED LOCATION IS APPROXIMATELY 16.2 MILES.











## Drilling Plan ConocoPhillips Company <u>SEMU; Grayburg</u>

## SEMU #250

Lea County, New Mexico

#### 1. Estimated tops of geological markers and estimated depths to water, oil, or gas formations:.

The datum for these depths is RKB (which is 13' above Ground Level).

| Formations                    | Top<br>Depth<br>FT TVD | Top<br>Depths<br>FT MD | Contents                                           |
|-------------------------------|------------------------|------------------------|----------------------------------------------------|
| Quaternary                    | Surface                | Surface                | Fresh Water                                        |
| Rustler                       | 1376                   | 1376                   | Anhydrite