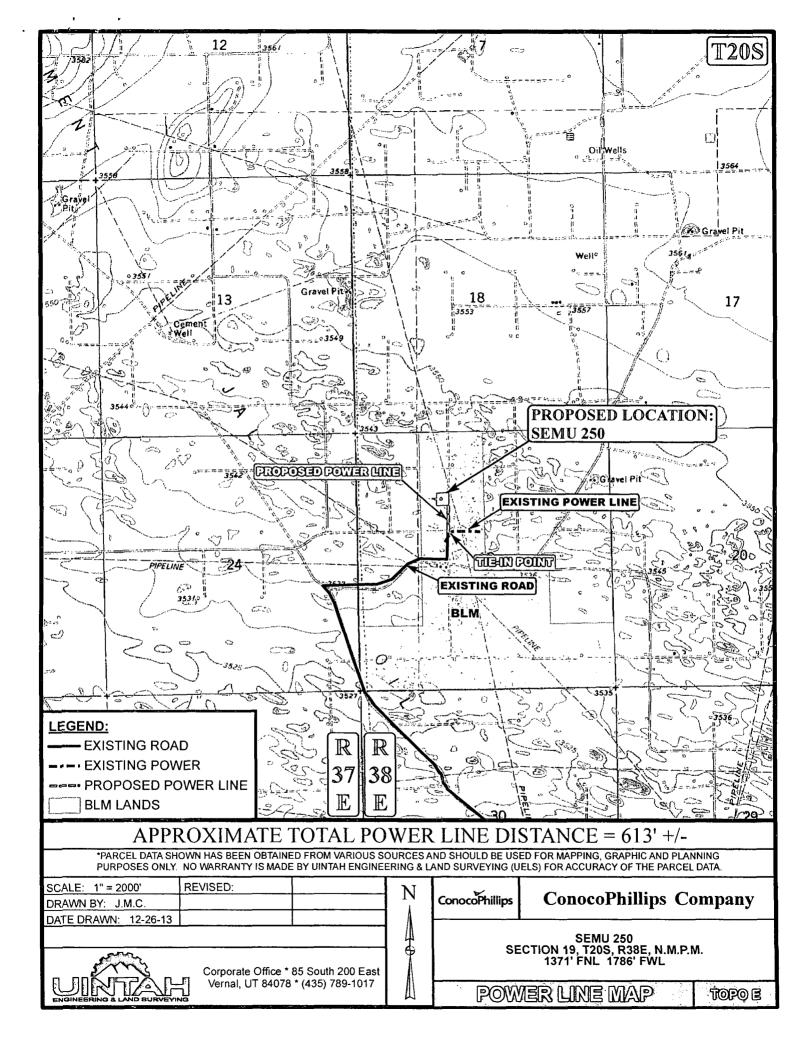

RLY DIRECTION FROM HOBBS, NEW MEXICO ALONG HIGHWAY 18 APPROXIMATELY 10.7 MILES TO THE JUNCTION OF THIS ROAD AND AN EXISTING ROAD TO THE WEST: TURN RIGHT AND PROCEED IN A WESTERLY DIRECTION APPROXIMATELY 3.5 MILES TO THE JUNCTION OF THIS ROAD AND AN EXISTING ROAD TO THE NORTH; TURN RIGHT AND PROCEED IN A NORTHERLY, THEN NORTHWESTERLY DIRECTION APPROXIMATELY 1.3 MILES TO THE JUNCTION OF THIS ROAD AND AN EXISTING ROAD TO THE EAST: TURN RIGHT AND PROCEED IN AN EASTERLY, THEN NORTHEASTERLY, THEN EASTERLY DIRECTION APPROXIMATELY 0.5 MILES TO THE JUNCTION OF THIS ROAD AND AN EXISTING ROAD TO THE NORTH; TURN LEFT AND PROCEED IN A NORTHERLY DIRECTION APPROXIMATELY 0.2 MILES TO THE PROPOSED LOCATION.

TOTAL DISTANCE FROM HOBBS, NEW MEXICO TO THE PROPOSED LOCATION IS APPROXIMATELY 16.2 MILES.











## Drilling Plan ConocoPhillips Company <u>SEMU; Grayburg</u>

## SEMU #250

Lea County, New Mexico

#### 1. Estimated tops of geological markers and estimated depths to water, oil, or gas formations:.

The datum for these depths is RKB (which is 13' above Ground Level).

| Formations                    | Top<br>Depth<br>FT TVD | Top<br>Depths<br>FT MD | Contents                                           |
|-------------------------------|------------------------|------------------------|----------------------------------------------------|
| Quaternary                    | Surface                | Surface                | Fresh Water                                        |
| Rustler                       | 1376                   | 1376                   | Anhydrite