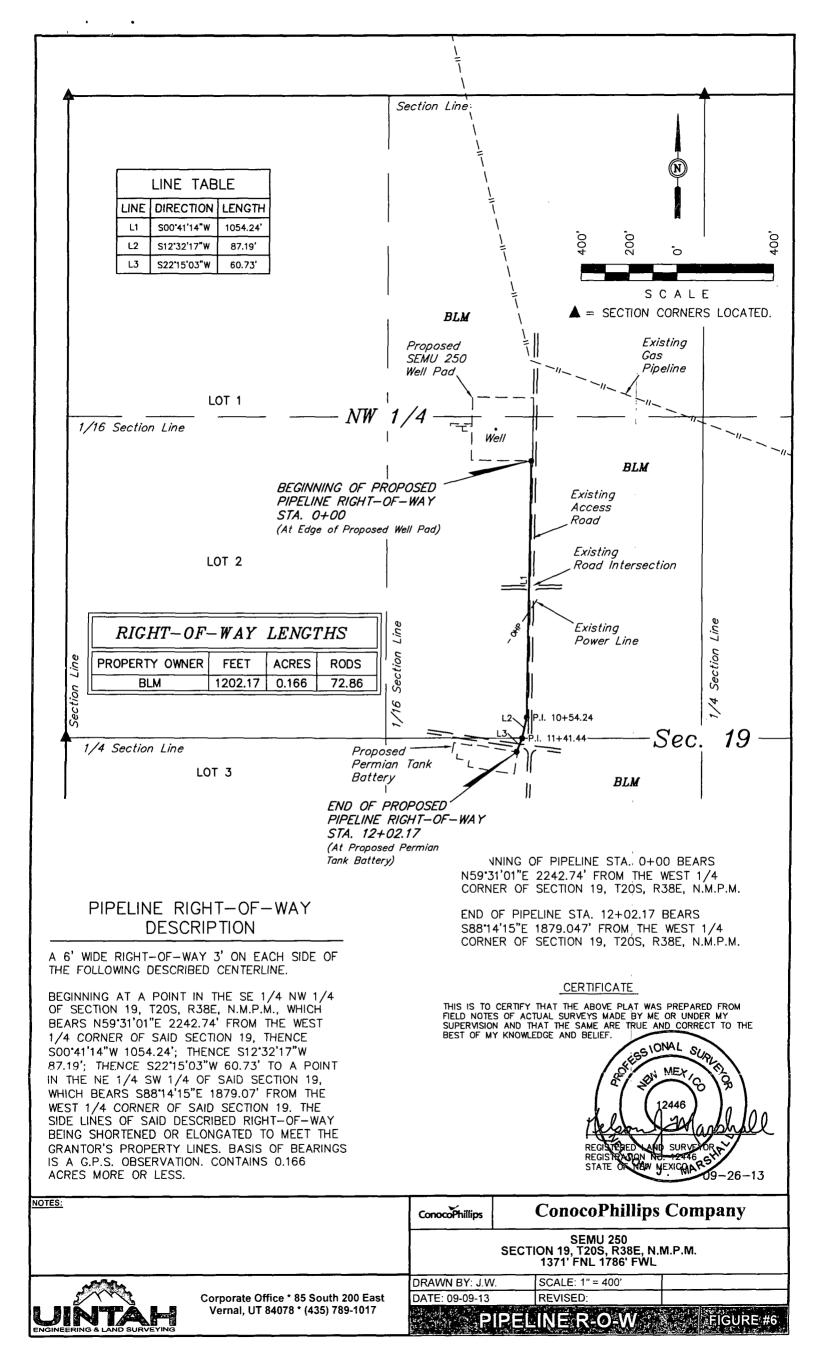

District I 1625 N. French Dr., Hobbs, NM 88240 Phone: (575) 393-6161 Fax: (575) 393-0720 District II 811 S. First St., Artesia, NM 88210 Phone: (575) 748-1283 Fax: (575) 748-9720 District III 1000 Rio Brazos Road, Aztec, NM 87410 Phone: (505) 334-6178 Fax: (505) 334-6170 District IV 1220 S. St. Francis Dr., Santa Fe, NM 87505 Phone: (505) 476-3460 Fax: (505) 476-3462

#### State of New Mexico Energy, Minerals & Natural Resources Department HOBBS OCD OIL CONSERVATION DIVISION 1220 South St. Francis Dr. AUG 0 5 2014 Santa Fe, NM 87505

Form C-102 Revised August 1, 2011 Submit one copy to appropriate District Office

AMENDED REPORT

RECEIVED WELL LOCATION AND ACREAGE DEDICATION PLAT















# ConocoPhillips Company SEMU 250 SECTION 19, T20S, R38E, N.M.P.M.

BEGINNING AT THE INTERSECTION OF U.S. HIGHWAY 62/U.S. HIGHWAY 180 AND HIGHWAY 18, PROCEED IN A SOUTHERLY DIRECTION FROM HOBBS, NEW MEXICO ALONG HIGHWAY 18 APPROXIMATELY 10.7 MILES TO THE JUNCTION OF THIS ROAD AND AN EXISTING ROAD TO THE WEST: TURN RIGHT AND PROCEED IN A WESTERLY DIRECTION APPROXIMATELY 3.5 MILES TO THE JUNCTION OF THIS ROAD AND AN EXISTING ROAD TO THE NORTH; TURN RIGHT AND PROCEED IN A NORTHERLY, THEN NORTHWESTERLY DIRECTION APPROXIMATELY 1.3 MILES TO THE JUNCTION OF THIS ROAD AND AN EXISTING ROAD TO THE EAST: TURN RIGHT AND PROCEED IN AN EASTERLY, THEN NORTHEASTERLY, THEN EASTERLY DIRECTION APPROXIMATELY 0.5 MILES TO THE JUNCTION OF THIS ROAD AND AN EXISTING ROAD TO THE NORTH; TURN LEFT AND PROCEED IN A