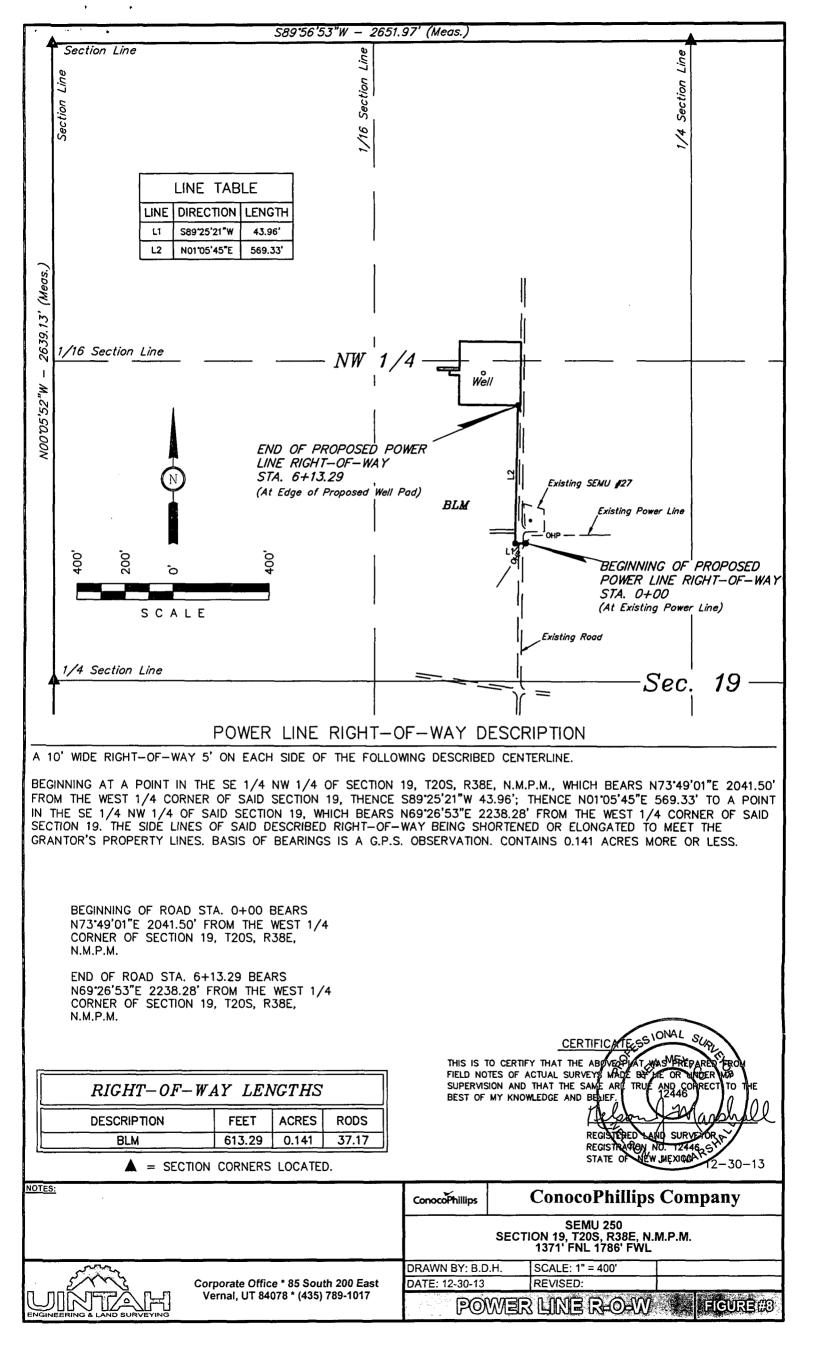

Y DIRECTION FROM HOBBS, NEW MEXICO ALONG HIGHWAY 18 APPROXIMATELY 10.7 MILES TO THE JUNCTION OF THIS ROAD AND AN EXISTING ROAD TO THE WEST: TURN RIGHT AND PROCEED IN A WESTERLY DIRECTION APPROXIMATELY 3.5 MILES TO THE JUNCTION OF THIS ROAD AND AN EXISTING ROAD TO THE NORTH; TURN RIGHT AND PROCEED IN A NORTHERLY, THEN NORTHWESTERLY DIRECTION APPROXIMATELY 1.3 MILES TO THE JUNCTION OF THIS ROAD AND AN EXISTING ROAD TO THE EAST: TURN RIGHT AND PROCEED IN AN EASTERLY, THEN NORTHEASTERLY, THEN EASTERLY DIRECTION APPROXIMATELY 0.5 MILES TO THE JUNCTION OF THIS ROAD AND AN EXISTING ROAD TO THE NORTH; TURN LEFT AND PROCEED IN A NORTHERLY DIRECTION APPROXIMATELY 0.2 MILES TO THE PROPOSED LOCATION.

TOTAL DISTANCE FROM HOBBS, NEW MEXICO TO THE PROPOSED LOCATION IS APPROXIMATELY 16.2 MILES.











## Drilling Plan ConocoPhillips Company <u>SEMU; Grayburg</u>

## SEMU #250

Lea County, New Mexico

#### 1. Estimated tops of geological markers and estimated depths to water, oil, or gas formations:.

The datum for these depths is RKB (which is 13' above Ground Level).

| Formations                    | Top<br>Depth<br>FT TVD | Top<br>Depths<br>FT MD | Contents                                           |
|-------------------------------|------------------------|------------------------|----------------------------------------------------|
| Quaternary                    | Surface                | Surface                | Fresh Water                                        |
| Rustler                       | 1376                   | 1376                   | Anhydrite