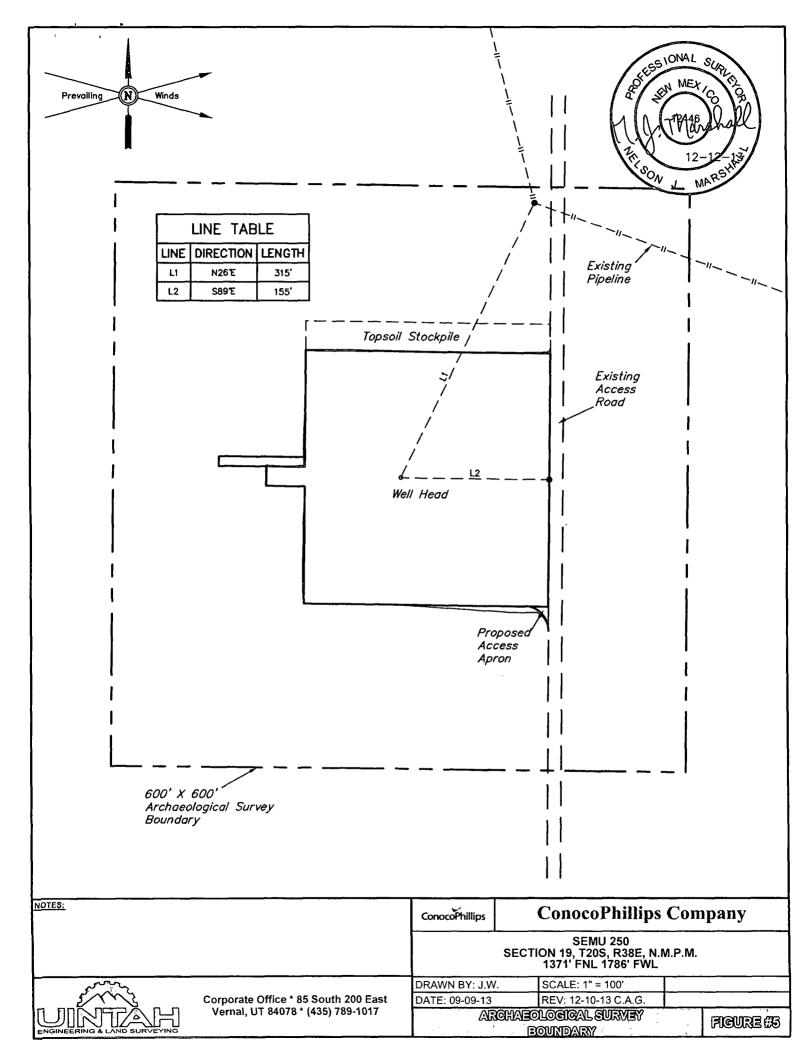

District I 1625 N. French Dr., Hobbs, NM 88240 Phone: (575) 393-6161 Fax: (575) 393-0720 District II 811 S. First St., Artesia, NM 88210 Phone: (575) 748-1283 Fax: (575) 748-9720 District III 1000 Rio Brazos Road, Aztec, NM 87410 Phone: (505) 334-6178 Fax: (505) 334-6170 District IV 1220 S. St. Francis Dr., Santa Fe, NM 87505 Phone: (505) 476-3460 Fax: (505) 476-3462

#### State of New Mexico Energy, Minerals & Natural Resources Department HOBBS OCD OIL CONSERVATION DIVISION 1220 South St. Francis Dr. AUG 0 5 2014 Santa Fe, NM 87505

Form C-102 Revised August 1, 2011 Submit one copy to appropriate District Office

AMENDED REPORT

RECEIVED WELL LOCATION AND ACREAGE DEDICATION PLAT















# ConocoPhillips Company SEMU 250 SECTION 19, T20S, R38E, N.M.P.M.

BEGINNING AT THE INTERSECTION OF U.S. HIGHWAY 62/U.S. HIGHWAY 180 AND HIGHWAY 18, PROCEED IN A SOUTHERLY DIRECTION FROM HOBBS, NEW MEXICO ALONG HIGHWAY 18 APPROXIMATELY 10.7 MILES TO THE JUNCTION OF THIS ROAD AND AN EXISTING ROAD TO THE WEST: TURN RIGHT AND PROCEED IN A WESTERLY DIRECTION APPROXIMATELY 3.5 MILES TO THE JUNCTION OF THIS ROAD AND AN EXISTING ROAD TO THE NORTH; TURN RIGHT AND PROCEED IN A NORTHERLY, THEN NORTHWESTERLY DIRECTION APPROXIMATELY 1.3 MILES TO THE JUNCTION OF THIS ROAD AND AN EXISTING ROAD TO THE EAST: TURN RIGHT AND PROCEED IN AN EASTERLY, THEN NORTHEASTERLY, THEN EASTERLY DIRECTION APPROXIMATELY 0.5 MILES TO THE JUNCTION OF THIS ROAD AND AN EXISTING ROAD TO THE NORTH; TURN LEFT AND PROCEED IN