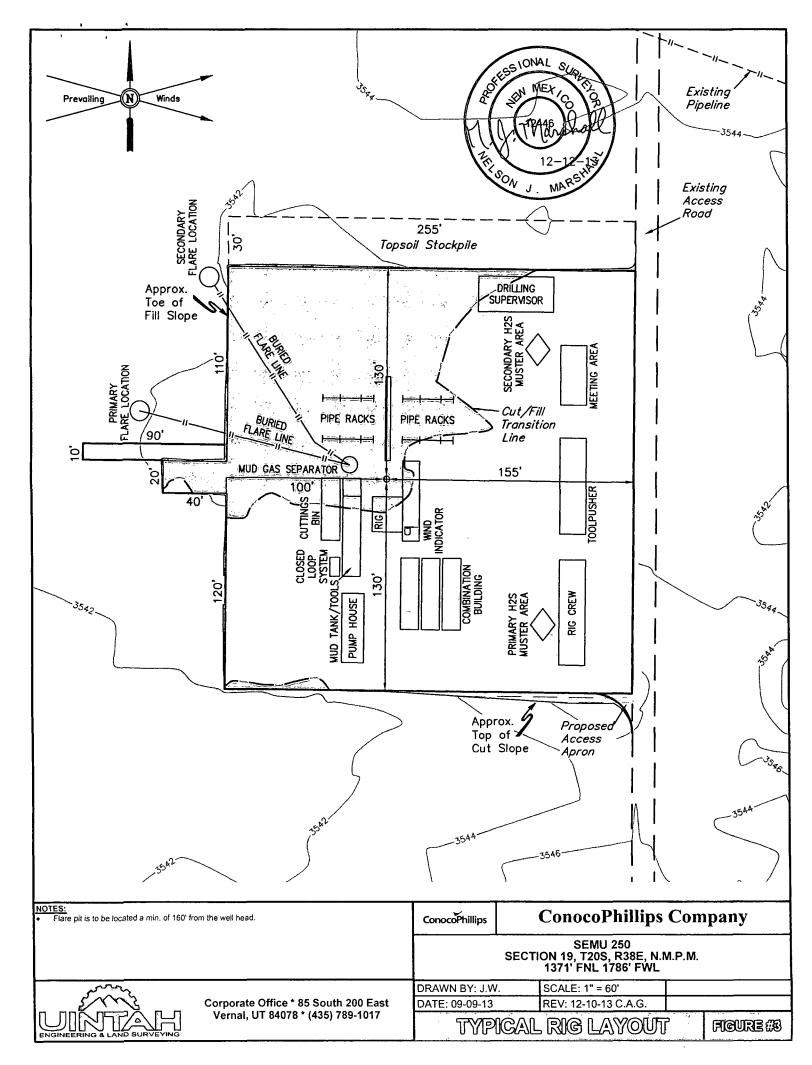

District I 1625 N. French Dr., Hobbs, NM 88240 Phone: (575) 393-6161 Fax: (575) 393-0720 District II 811 S. First St., Artesia, NM 88210 Phone: (575) 748-1283 Fax: (575) 748-9720 District III 1000 Rio Brazos Road, Aztec, NM 87410 Phone: (505) 334-6178 Fax: (505) 334-6170 District IV 1220 S. St. Francis Dr., Santa Fe, NM 87505 Phone: (505) 476-3460 Fax: (505) 476-3462

#### State of New Mexico Energy, Minerals & Natural Resources Department HOBBS OCD OIL CONSERVATION DIVISION 1220 South St. Francis Dr. AUG 0 5 2014 Santa Fe, NM 87505

Form C-102 Revised August 1, 2011 Submit one copy to appropriate District Office

AMENDED REPORT

RECEIVED WELL LOCATION AND ACREAGE DEDICATION PLAT















# ConocoPhillips Company SEMU 250 SECTION 19, T20S, R38E, N.M.P.M.

BEGINNING AT THE INTERSECTION OF U.S. HIGHWAY 62/U.S. HIGHWAY 180 AND HIGHWAY 18, PROCEED IN A SOUTHERLY DIRECTION FROM HOBBS, NEW MEXICO ALONG HIGHWAY 18 APPROXIMATELY 10.7 MILES TO THE JUNCTION OF THIS ROAD AND AN EXISTING ROAD TO THE WEST: TURN RIGHT AND PROCEED IN A WESTERLY DIRECTION APPROXIMATELY 3.5 MILES TO THE JUNCTION OF THIS ROAD AND AN EXISTING ROAD TO THE NORTH; TURN RIGHT AND PROCEED IN A NORTHERLY, THEN NORTHWESTERLY DIRECTION APPROXIMATELY 1.3 MILES TO THE JUNCTION OF THIS ROAD AND AN EXISTING ROAD TO THE EAST: TURN RIGHT AND PROCEED IN AN EASTERLY, THEN NORTHEASTERLY, THEN EASTERLY DIRECTION APPROXIMATELY 0.5 MILES TO THE JUNCTION OF THIS ROAD AND AN EXISTING ROAD TO THE NORTH; TURN LEFT AND PROCEE