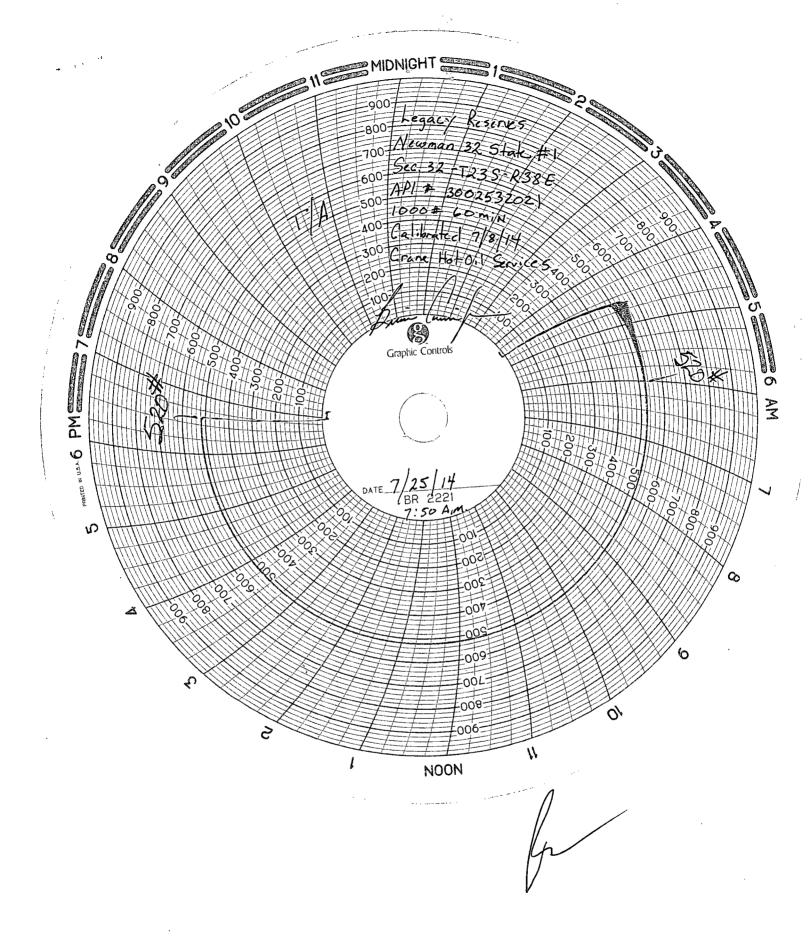

|                                                                                                                                                                                                                                                        | 11 s. 1                                                 | ۰.                                                                                                              |                                       |               |
|--------------------------------------------------------------------------------------------------------------------------------------------------------------------------------------------------------------------------------------------------------|---------------------------------------------------------|-----------------------------------------------------------------------------------------------------------------|---------------------------------------|---------------|
| Submit 1 Copy To Appropriate District                                                                                                                                                                                                                  | omit 1 Copy To Appropriate District State of New Mexico |                                                                                                                 | Form C-103                            |               |
| Office                                                                                                                                                                                                                                                 |                                                         |                                                                                                                 | Revised July 18, 2013                 |               |
| <u>District I</u> – (575) 393-6161<br>1625 N. French Dr., Hobbs, NM 88240                                                                                                                                                                              | Lifergy, Winterais and W                                |                                                                                                                 | WELL API NO.                          |               |
| <u>District II</u> - (575) 748-1283                                                                                                                                                                                                                    | $\frac{\text{trict II}}{10} = (575)748-1283$            |                                                                                                                 | 30-025-32021                          |               |
| 811 S. First St., Artesia, NM 88210<br>District III – (505) 334-6178                                                                                                                                                                                   | 1220 South St. Francis Dr.                              |                                                                                                                 | 5. Indicate Type of Lease             |               |
| 1000 Rio Brazos Rd., Aztec, NM 87410                                                                                                                                                                                                                   |                                                         |                                                                                                                 |                                       | FEE           |
| <u>District IV</u> – (505) 476-3460<br>1220 S. St. Francis Dr., Santa Fe, NM                                                                                                                                                                           | Santa i e, ivivi                                        | 07505                                                                                                           | 6. State Oil & Gas Lease              | No.           |
| 87505                                                                                                                                                                                                                                                  |                                                         |                                                                                                                 |                                       |               |
| SUNDRY NOTICES AND REPORTS ON WELLS<br>(DO NOT USE THIS FORM FOR PROPOSALS TO DRILL OR TO DEEPEN OR PLUG BACK TO A                                                                                                                                     |                                                         |                                                                                                                 | 7. Lease Name or Unit A               | greement Name |
| DIFFERENT RESERVOIR. USE "APPLICATION FOR PERMIT" (FORM C-101) FOR SUCH                                                                                                                                                                                |                                                         |                                                                                                                 | NEWMAN 32 STATE                       |               |
| PROPOSALS.)                                                                                                                                                                                                                                            |                                                         | 8. Well Number 1                                                                                                | <u> </u>                              |               |
|                                                                                                                                                                                                                                                        | Gas Well Other                                          | FIUDUU                                                                                                          |                                       |               |
| 2. Name of Operator                                                                                                                                                                                                                                    | ERVES OPERATING I P                                     | CALLIC AT 2014                                                                                                  | 9. OGRID Number<br>24097              | 'A            |
| LEGACY RESERVES OPERATING LP ANG ON 2014                                                                                                                                                                                                               |                                                         |                                                                                                                 | 10. Pool name or Wildca               |               |
| PO BOX 10848, MIDLAND, TX 79702                                                                                                                                                                                                                        |                                                         |                                                                                                                 | STATELINE (ELLENBURGER)               |               |
| 4. Well Location                                                                                                                                                                                                                                       | · · · · · · · · · · · · · · · · · · ·                   | RECEIVED                                                                                                        |                                       |               |
| Unit Letter F :                                                                                                                                                                                                                                        | <u>1874</u> feet from the $\underline{NC}$              | DRTH line and                                                                                                   | 1874 feet from the                    | WEST line     |
| Section 32                                                                                                                                                                                                                                             | Township 23S                                            | Range 38E                                                                                                       |                                       | County LEA    |
|                                                                                                                                                                                                                                                        | 11. Elevation (Show whether                             |                                                                                                                 |                                       | <u> </u>      |
|                                                                                                                                                                                                                                                        | 3305' GR; 332                                           | 3' KB                                                                                                           |                                       |               |
|                                                                                                                                                                                                                                                        |                                                         |                                                                                                                 |                                       |               |
| 12. Check A                                                                                                                                                                                                                                            | ppropriate Box to Indicate                              | e Nature of Notice,                                                                                             | Report or Other Data                  |               |
| · · · · · · · · · · · · · · · · · · ·                                                                                                                                                                                                                  | · · · · · · ·                                           |                                                                                                                 |                                       |               |
| E-PERMITTING<br>PEF DRAND DOAD PART SUBSEQUENT REPORT OF:<br>REMEDIAL WORK ALTERING CASING [                                                                                                                                                           |                                                         |                                                                                                                 |                                       |               |
|                                                                                                                                                                                                                                                        | P&A R                                                   |                                                                                                                 |                                       |               |
| PUL INTTOP&A                                                                                                                                                                                                                                           |                                                         | CASING/CEMEN                                                                                                    |                                       |               |
| DOI CSNG                                                                                                                                                                                                                                               | CHG Loc                                                 |                                                                                                                 |                                       |               |
| CLC (TA-M)                                                                                                                                                                                                                                             | i                                                       | · ·                                                                                                             |                                       |               |
| OTHER                                                                                                                                                                                                                                                  |                                                         | the second se | DRARILY ABANDON                       |               |
| 13. Describe proposed or completed operations. (Clearly state all pertinent details, and give pertinent dates, including estimated date of starting any proposed work). SEE RULE 19.15.7.14 NMAC. For Multiple Completions: Attach wellbore diagram of |                                                         |                                                                                                                 |                                       |               |
| proposed completion or recompletion.                                                                                                                                                                                                                   |                                                         |                                                                                                                 |                                       |               |
| proposed completion of recompletion.                                                                                                                                                                                                                   |                                                         |                                                                                                                 |                                       |               |
|                                                                                                                                                                                                                                                        |                                                         |                                                                                                                 |                                       |               |
| 7/17/14 - 7/25/14 MIRU. POH laying down rodstring and pump. NU BOP. Release TAC. POH and standback                                                                                                                                                     |                                                         |                                                                                                                 |                                       |               |
| 371 jts of 2 7/8" tbg. RIH w/ 5 1/2" CIBP and set at 11,800'. Loaded hole with 280 bbls pkr fluid. Spotted 25 sx Class                                                                                                                                 |                                                         |                                                                                                                 |                                       |               |
| "C" neat cement from 11,547'-11,800'. 'POH and laid down 370 jts tbg. RU pump truck and chart recorder. Load csg<br>and pressure test csg to 500# for 30 min OK on 7/25/14. Notified NMOCD. RDPU. Well TA'ed. Chart attached.                          |                                                         |                                                                                                                 |                                       |               |
| and pressure test csg to 500# for 50 min OK on 7/25/14. Notified NWOOD. RDPO. Weir TAed. Chart attached.                                                                                                                                               |                                                         |                                                                                                                 |                                       |               |
|                                                                                                                                                                                                                                                        |                                                         |                                                                                                                 |                                       | 1             |
| This Approval of Temporary /<br>Abandonment Expires7/25/2016                                                                                                                                                                                           |                                                         |                                                                                                                 |                                       |               |
| Abandonment Expires 1/25/2016                                                                                                                                                                                                                          |                                                         |                                                                                                                 |                                       |               |
|                                                                                                                                                                                                                                                        |                                                         |                                                                                                                 | • /                                   |               |
|                                                                                                                                                                                                                                                        |                                                         |                                                                                                                 |                                       |               |
|                                                                                                                                                                                                                                                        |                                                         |                                                                                                                 | · · · · · · · · · · · · · · · · · · · |               |
| Spud Date:                                                                                                                                                                                                                                             | Rig Release                                             | e Date:                                                                                                         |                                       |               |
|                                                                                                                                                                                                                                                        |                                                         |                                                                                                                 | <u></u>                               |               |
|                                                                                                                                                                                                                                                        |                                                         |                                                                                                                 |                                       |               |
| I hereby certify that the information a                                                                                                                                                                                                                | above is true and complete to the                       | he best of my knowled                                                                                           | ge and belief.                        |               |
| . / .                                                                                                                                                                                                                                                  |                                                         |                                                                                                                 |                                       |               |
| SIGNATURE Kuth                                                                                                                                                                                                                                         | MNiam TITLE                                             | SENIOR ENG                                                                                                      | NEER DATE 07/                         | 31/2014       |
| , <u></u>                                                                                                                                                                                                                                              |                                                         |                                                                                                                 |                                       |               |
|                                                                                                                                                                                                                                                        | ILLIAMS E-mail                                          | address: <u>kwilliams@</u>                                                                                      | <u>elegacylp.com</u> PHONE:           | 432-689-5200  |
| For State Use Only                                                                                                                                                                                                                                     |                                                         |                                                                                                                 |                                       |               |
| APPROVED BY: Mailey & Lown THE Dist, Supervise DATE 8/4/2014<br>Conditions of Approval (if any): AUG 1 1 2014                                                                                                                                          |                                                         |                                                                                                                 |                                       |               |
| Conditions of Approval (if any):                                                                                                                                                                                                                       |                                                         |                                                                                                                 |                                       |               |
|                                                                                                                                                                                                                                                        |                                                         | ·                                                                                                               | AUG 1 1 2014                          | 81            |
|                                                                                                                                                                                                                                                        |                                                         |                                                                                                                 |                                       | Y 0'          |