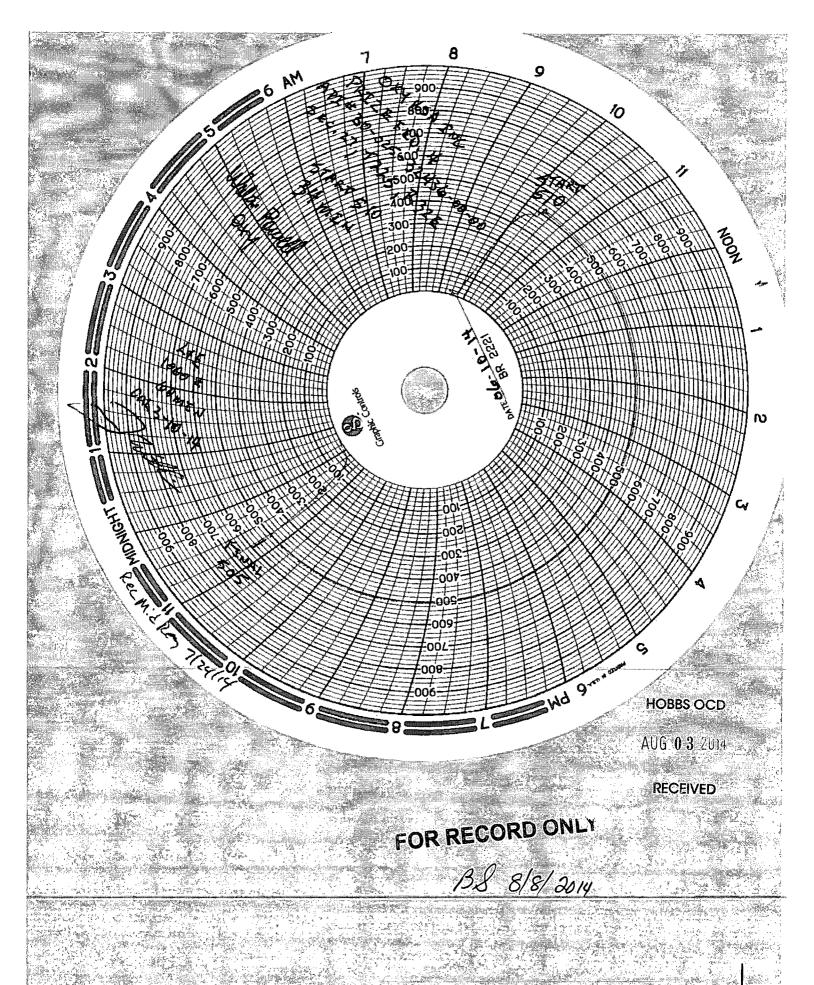

|                                                                                                                                                                          | Submit I Copy To Appropriate District Office                                                                                                        | District State of New Mexico             |                              | Form C-103                      |                  |  |
|--------------------------------------------------------------------------------------------------------------------------------------------------------------------------|-----------------------------------------------------------------------------------------------------------------------------------------------------|------------------------------------------|------------------------------|---------------------------------|------------------|--|
| *                                                                                                                                                                        | District 1 - (575) 393-6161 Energy, Minerals and Natural Reso                                                                                       |                                          | tural Resources              | Revised July WELL API NO.       | 18, 2013         |  |
| ′.                                                                                                                                                                       | 525 N. French Dr., Hobbs, NM 88240<br>istrict II - (575) 748-1283                                                                                   |                                          | 30: 025 - 32436              |                                 |                  |  |
|                                                                                                                                                                          | OIL CONSERVATION DIVISION 1205 15. First St., Artesia, NM 88210 15. First St., Artesia, NM 88210 1220 South St. Francis Dr.                         |                                          | 5. Indicate Type of Lease FL |                                 |                  |  |
|                                                                                                                                                                          | 1000 Rio Brazos Rd., Aztec, NM 87410                                                                                                                | Santa Fe, NM 8                           |                              | STATE FEE                       |                  |  |
| .1                                                                                                                                                                       | District IV - (505) 476-3460<br>1220 S. St. Francis Dr., Santa Fe, NM                                                                               | Santa Fe, Nivi c                         | 37303                        | 6. State Oil & Gas Lease No.    | 177              |  |
|                                                                                                                                                                          | 87505                                                                                                                                               |                                          |                              | NMBG                            |                  |  |
| ١,                                                                                                                                                                       | SUNDRY NOT (DO NOT USE THIS FORM FOR PROPO                                                                                                          | ICES AND REPORTS ON WELL                 |                              | 7. Lease Name or Unit Agreement | Name             |  |
| 1824 F                                                                                                                                                                   | DIFFERENT RESERVOIR. USE "APPLI                                                                                                                     |                                          |                              | Prize Federal                   | · (1)            |  |
| *. *                                                                                                                                                                     | PROPOSALS.)  1. Type of Well: Oil Well                                                                                                              | 'ell: Oil Well 🔲 Gas Well 🔲 Other Inject |                              | 8. Well Number 4                |                  |  |
|                                                                                                                                                                          | 2. Name of Operator                                                                                                                                 | USA Inc.                                 | HOBBS OCD                    | 9. OGRID Number 16696           |                  |  |
| Special Control                                                                                                                                                          | 3. Address of Operator                                                                                                                              |                                          | AUG 03 2014                  | 10. Pool name or Wildcat        | \$,7%<br>\$, *** |  |
|                                                                                                                                                                          |                                                                                                                                                     | 0250 Midland, TX 79710                   |                              | Red Tank Delauxure, W           | lest             |  |
| ***************************************                                                                                                                                  | 4. Well Location Unit Letter H: 1880 feet from the North REGISTED 760 feet from the Cast line                                                       |                                          |                              |                                 |                  |  |
|                                                                                                                                                                          | Section 27 Township 225 Range 32E NMPM County Leave                                                                                                 |                                          |                              |                                 |                  |  |
|                                                                                                                                                                          | 11. Elevation (Show whether DR, RKB, RT, GR, etc.)                                                                                                  |                                          |                              |                                 |                  |  |
| 43                                                                                                                                                                       | 34-to'                                                                                                                                              |                                          |                              |                                 |                  |  |
|                                                                                                                                                                          |                                                                                                                                                     |                                          |                              |                                 |                  |  |
| ***                                                                                                                                                                      | 12. Check Appropriate Box to Indicate Nature of Notice, Report or Other Data                                                                        |                                          |                              |                                 |                  |  |
| a same                                                                                                                                                                   | NOTICE OF INTENTION TO: SUBSEQUENT REPORT OF:                                                                                                       |                                          |                              |                                 |                  |  |
| ,                                                                                                                                                                        | PERFORM REMEDIAL WORK 🔲 PLUG AND ABANDON 🔲 📗 REMEDIAL WOR                                                                                           |                                          |                              |                                 | NG 🔲             |  |
|                                                                                                                                                                          | TEMPORARILY ABANDON CHANGE PLANS COMMENCE DRILLING                                                                                                  |                                          |                              | <del></del>                     |                  |  |
|                                                                                                                                                                          | PULL OR ALTER CASING DOWNHOLE COMMINGLE                                                                                                             | MULTIPLE COMPL                           | CASING/CEMENT                | 1 108                           | * 1              |  |
|                                                                                                                                                                          | CLOSED-LOOP SYSTEM                                                                                                                                  |                                          |                              |                                 | . %              |  |
| Y.                                                                                                                                                                       | OTHER:                                                                                                                                              |                                          | OTHER:                       | MIT                             | D.               |  |
|                                                                                                                                                                          | 13. Describe proposed or completed operations. (Clearly state all pertinent details, and give pertinent dates, including estimated date             |                                          |                              |                                 |                  |  |
| ÷ .                                                                                                                                                                      | of starting any proposed work). SEE RULE 19.15.7.14 NMAC. For Multiple Completions: Attach wellbore diagram of proposed completion or recompletion. |                                          |                              |                                 |                  |  |
| is S                                                                                                                                                                     | proposed completion of to-                                                                                                                          | <u>-</u>                                 |                              |                                 | 3,.              |  |
|                                                                                                                                                                          |                                                                                                                                                     |                                          |                              |                                 |                  |  |
| 3.71                                                                                                                                                                     | ТD- <u>8740'</u> РВТ                                                                                                                                | D- <u>8660'</u> Perfs- <u>683</u> 2・     | <u>-8388</u>                 | Pkr- <u>6792'-8</u> 301'        |                  |  |
| in the                                                                                                                                                                   |                                                                                                                                                     |                                          |                              |                                 |                  |  |
| 6,dsi,ilo                                                                                                                                                                | 1. Notified NMOCD of casing integrity test 24hrs in advance.                                                                                        |                                          |                              |                                 |                  |  |
|                                                                                                                                                                          |                                                                                                                                                     |                                          |                              |                                 |                  |  |
| 2. RU pump truck <u>\( \( \log \( \log \) \( \log \) \( \log \) \( \log \) circulate well with treated water, pressure test casing to \( \frac{5 \( \log \)}{2} \) #</u> |                                                                                                                                                     |                                          |                              |                                 |                  |  |
|                                                                                                                                                                          | for 30 min.                                                                                                                                         |                                          |                              |                                 |                  |  |
|                                                                                                                                                                          |                                                                                                                                                     |                                          |                              |                                 |                  |  |
|                                                                                                                                                                          |                                                                                                                                                     |                                          |                              |                                 |                  |  |
| . 7                                                                                                                                                                      |                                                                                                                                                     |                                          |                              |                                 |                  |  |
|                                                                                                                                                                          | Spud Date:                                                                                                                                          | Rig Release D                            | ate:                         | ]                               |                  |  |
|                                                                                                                                                                          |                                                                                                                                                     |                                          |                              |                                 | *                |  |
| I hereby certify that the information above is true and complete to the best of my knowledge and belief.                                                                 |                                                                                                                                                     |                                          |                              |                                 |                  |  |
|                                                                                                                                                                          |                                                                                                                                                     |                                          |                              |                                 |                  |  |
| _                                                                                                                                                                        |                                                                                                                                                     |                                          |                              |                                 |                  |  |
| accomical.                                                                                                                                                               | SIGNATURE                                                                                                                                           | Z LILLE S                                | r Regulatory Adviso          | DATE_7/as/LY                    |                  |  |
|                                                                                                                                                                          | Type or print nameDavid Stewa                                                                                                                       | t E-mail address:                        | david_stewart@               | oxy.com PHONE: 432-685-571      | 17               |  |
|                                                                                                                                                                          | •                                                                                                                                                   | •                                        |                              |                                 | _                |  |
| . <u>I</u>                                                                                                                                                               | For State Use Only                                                                                                                                  |                                          |                              |                                 |                  |  |
| ٠                                                                                                                                                                        | APPROVED BY: Sello                                                                                                                                  | namale TITLE                             | Stuff Mano                   | DATE 8/8/2                      | 1014             |  |
|                                                                                                                                                                          | Conditions of Approval (if any):                                                                                                                    | EA                                       | R RECOR                      | ONLY DATE 8/8/2                 | 1                |  |
|                                                                                                                                                                          |                                                                                                                                                     | FU                                       | 1/ 1/2001                    | ALIG 1 1 ZUIM                   | 1.               |  |
|                                                                                                                                                                          |                                                                                                                                                     |                                          |                              | MOG                             |                  |  |