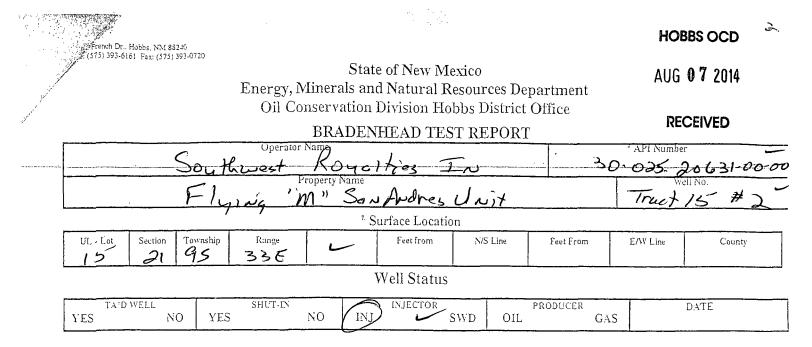

## OBSERVED DATA

|                      | (A)Surface | (B)Interm(1) | (C)Interm(2) | (D)Prod Csng | (E)Tubing                                                                       |
|----------------------|------------|--------------|--------------|--------------|---------------------------------------------------------------------------------|
| Pressure             | D          |              |              | 0            | 650                                                                             |
| Flow Characteristics |            |              |              |              |                                                                                 |
| Puñ                  | Y / N      | Y/N          | Y/N          | Y/N          | CO2<br>WTR<br>G.AS<br>Type of Fluid<br>Injected for<br>WaterCord if<br>opplies. |
| Steady Flow          | Y/N        | Y / N        | Y/N          | Y/N          |                                                                                 |
| Surges               | Y/N        | Y/N          | Y / N        | Y / N        |                                                                                 |
| Down to nothing      | Y/N        | Y/N          | Y/N          | Y / N        |                                                                                 |
| Gas or Oil           | Y/N        | Y7 N         | Y / N        | Y/N          |                                                                                 |
| Vyater               | Y/N        | Y/N          | Y/N          | Y/N          |                                                                                 |