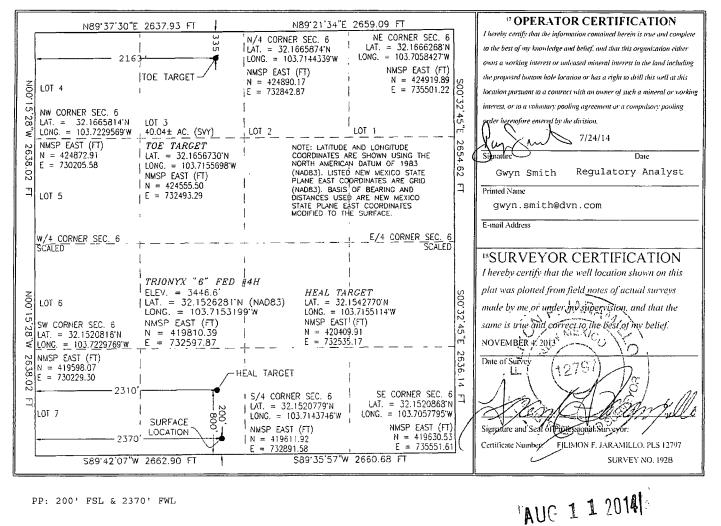

**X** AMENDED REPORT

| <sup>1</sup> API Number<br>30-025-40044 |                          |                                                                     |               | <sup>2</sup> Pool Code<br>49490 |                          | <sup>3</sup> Pool Name<br>Paduka; Delaware |                      |                        |                                |  |
|-----------------------------------------|--------------------------|---------------------------------------------------------------------|---------------|---------------------------------|--------------------------|--------------------------------------------|----------------------|------------------------|--------------------------------|--|
| <sup>+</sup> Property Code<br>38384     |                          | <sup>3</sup> Property Name<br>TRIONYX "6" FED                       |               |                                 |                          |                                            |                      |                        | <sup>6</sup> Well Number<br>4H |  |
| 'OGRID No.<br>6137                      |                          | <sup>°</sup> Operator Name<br>DEVON ENERGY PRODUCTION COMPANY, L.P. |               |                                 |                          |                                            |                      |                        | " Elevation<br>3446.6          |  |
|                                         |                          |                                                                     |               |                                 | <sup>10</sup> Surface    | Location                                   |                      |                        |                                |  |
| UL or lot no.<br>N                      | Section<br>6             | Township<br>25 S                                                    | Range<br>32 E | Lot Idn                         | Feet from the <b>200</b> | North/South line<br>SOUTH                  | Feet from the 2370   | East/West line<br>WEST | County<br>LEA                  |  |
|                                         |                          | •                                                                   | " Bc          | ttom Ho                         | e Location If            | f Different Fro                            | m Surface            |                        |                                |  |
| UL or lot no.<br>3                      | Section<br>6             | Township<br>25 S                                                    | Range<br>32 E | Lot Idn                         | Feet from the 335 '      | North/South line NORTH                     | Feet from the 2163 ' | East/West line<br>WEST | County<br>LEA                  |  |
| <sup>2</sup> Dedicated Acres            | s <sup>13</sup> Joint of | r Infill                                                            | onsolidation  | Code <sup>15</sup> Or           | der No.                  |                                            | 1 <u></u> 1          |                        | <u> </u>                       |  |