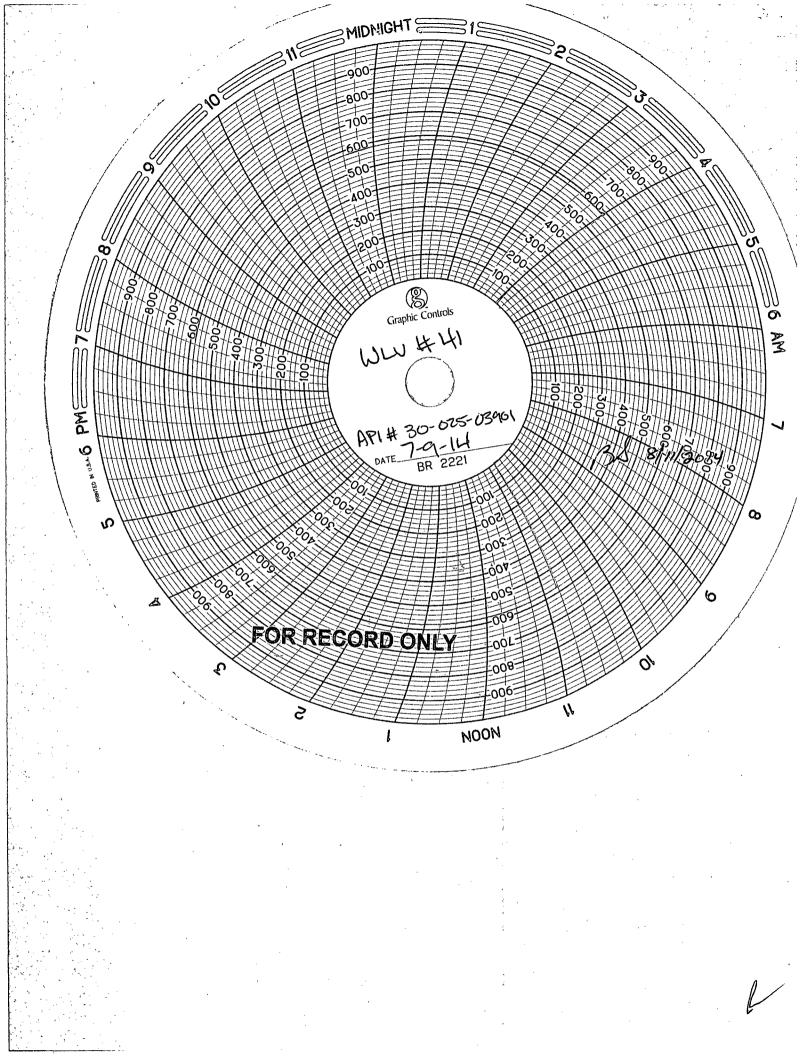

| Submit 1 Copy To Appropriate District<br>Office                                                             | State of New M                                                      |                           | Form C-103                                                                             |
|-------------------------------------------------------------------------------------------------------------|---------------------------------------------------------------------|---------------------------|----------------------------------------------------------------------------------------|
| <u>District 1</u> – (575) 393-6161<br>1625 N. French Dr., Hobbs, NM 88240                                   | Energy, Minerals and Nati                                           | ural Resources            | Revised July 18, 2013<br>WELL API NO.                                                  |
| <u>District II</u> - (575) 748-1283                                                                         | OIL CONSERVATION                                                    | JDIVISION                 | 3002503901                                                                             |
| 811 S. First St., Artesia, NM 88210<br>District III – (505) 334-6178                                        | 1220 South St. Fra                                                  |                           | 5. Indicate Type of Lease                                                              |
| 1000 Rio Brazos Rd., Aztec. NM 87410<br>District IV – (505) 476-3460                                        | Santa Fe, NM 8                                                      |                           | STATE FEE                                                                              |
| 1220 S. St. Francis Dr., Santa Fe, NM                                                                       | ,                                                                   |                           | 6. State Oil & Gas Lease No.<br>B4120                                                  |
| 87505<br>SUNDRY NOTIC                                                                                       | CES AND REPORTS ON WELLS                                            | S                         | 7. Lease Name or Unit Agreement Name                                                   |
| (DO NOT USE THIS FORM FOR PROPOS<br>DIFFERENT RESERVOIR. USE "APPLIC.                                       | ALS TO DRILL OR TO DEEPEN OR PL<br>ATION FOR PERMIT" (FORM C-101) F | .UG BACK TO A<br>'OR SUCH | WEST LOVINGTON UNIT                                                                    |
| PROPOSALS.)<br>1. Type of Well: Oil Well                                                                    | Gas Well X Other Injector HO                                        | BBS OCD                   | 8. Well Number 41                                                                      |
| 2. Name of Operator                                                                                         |                                                                     | 0 0 C 2014                | 9. OGRID Number                                                                        |
| CHEVRON MIDCONTINENT, L.P.                                                                                  | UA                                                                  | G OG 2014                 |                                                                                        |
| 3. Address of Operator                                                                                      |                                                                     |                           | 10. Pool name or Wildcat                                                               |
| 15 SMITH ROAD MIDLAND, TX 793                                                                               | 705                                                                 | RECEIVED                  |                                                                                        |
| 4. Well Location<br>Unit Letter_B _:_ 660_feet from the _NORTH _ line and _ 1980_feet from the _ EAST _line |                                                                     |                           |                                                                                        |
|                                                                                                             | wnship <b>17-S</b> Range                                            |                           | MPM County <b>LEA</b>                                                                  |
| It. Elevation (Show whether DR, RKB, RT, GR, etc.) It. Elevation (Show whether DR, RKB, RT, GR, etc.)       |                                                                     |                           |                                                                                        |
| 12. Check Appropriate Box to Indicate Nature of Notice, Report or Other Data                                |                                                                     |                           |                                                                                        |
|                                                                                                             |                                                                     |                           |                                                                                        |
|                                                                                                             | PLUG AND ABANDON                                                    | REMEDIAL WOR              |                                                                                        |
|                                                                                                             |                                                                     |                           |                                                                                        |
| PULL OR ALTER CASING                                                                                        | MULTIPLE COMPL                                                      | CASING/CEMEN              | т јов 🔲                                                                                |
| DOWNHOLE COMMINGLE                                                                                          |                                                                     |                           |                                                                                        |
| CLOSED-LOOP SYSTEM                                                                                          |                                                                     | OTHER: ANNUA              | L MIT TEST                                                                             |
|                                                                                                             |                                                                     |                           |                                                                                        |
|                                                                                                             | rk). SEE RULE 19.15.7.14 NMA                                        |                           | d give pertinent dates, including estimated date mpletions: Attach wellbore diagram of |
| CHEVRON U.S.A. IN                                                                                           | C HAS CONDUCTED TH                                                  | E ANNUAL MIT              | TEST ON THE ABOVE WELL.                                                                |

CHART ATTACHED.

\*\*PLEASE NOTE THIS TEST IS FOR UIC ANNUAL TESTING\*\*

| Spud Date: Rig Release Date:                                                                                                                        |
|-----------------------------------------------------------------------------------------------------------------------------------------------------|
| I hereby certify that the information above is true and complete to the best of my knowledge and belief.                                            |
| SIGNATURE:                                                                                                                                          |
| For State Use Only<br>APPROVED BY: Stef Somanda TITLE Stef ORDORITY DATE 8/11/2014<br>Conditions of Approval (if any): FOR RECORDORITY AUG 1 2 2014 |