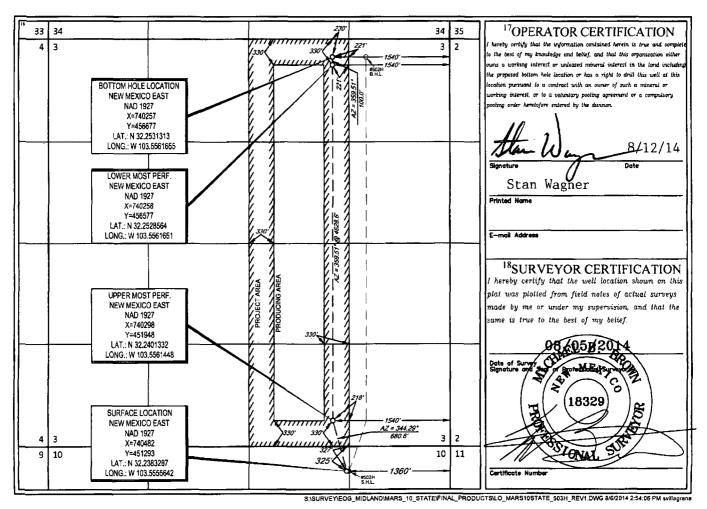

District Office

FORM C-102

OIL CONSERVATION DIVISION 1220 South St. Francis Dr. Sante Fe, NM 87505

RECEIVED

AMENDED REPORT

WELL LOCATION AND ACREAGE DEDICATION PLAT

| API Number                 |                     | <sup>2</sup> Pool Code | <sup>3</sup> Pool Name   |             |      |       |
|----------------------------|---------------------|------------------------|--------------------------|-------------|------|-------|
| 30-025- 4-2                | 2039                | 96674 59900            | Triple X; B              | one Spring, | West |       |
| <sup>4</sup> Property Code |                     | _                      | <sup>6</sup> Well Number |             |      |       |
| 313581                     |                     |                        | #503H                    |             |      |       |
| OGRID No.                  |                     |                        | <sup>9</sup> Elevation   |             |      |       |
| 7377                       | EOG RESOURCES, INC. |                        |                          |             |      | 3593' |
|                            |                     | <sup>10</sup> Surf     | ace Location             |             |      |       |

North/South line Feet from the East/West line UL or lot no. Feet from the Section Township Rang Lot Id B 10 24-S 33-E 325 NORTH 1360' EAST LEA

| UL or lot no.                           | Section<br>3             | Township 24-S | Range<br>33-E    | Lot Idn                | Feet from the 230' | North/South line NORTH | Feet from the 1540' | East/West line<br>EAST | County |
|-----------------------------------------|--------------------------|---------------|------------------|------------------------|--------------------|------------------------|---------------------|------------------------|--------|
| <sup>12</sup> Dedicated Acres<br>160.00 | <sup>13</sup> Joint or 1 | infill 14Cc   | onsolidation Cod | ie <sup>15</sup> Order | · No.              |                        |                     |                        |        |