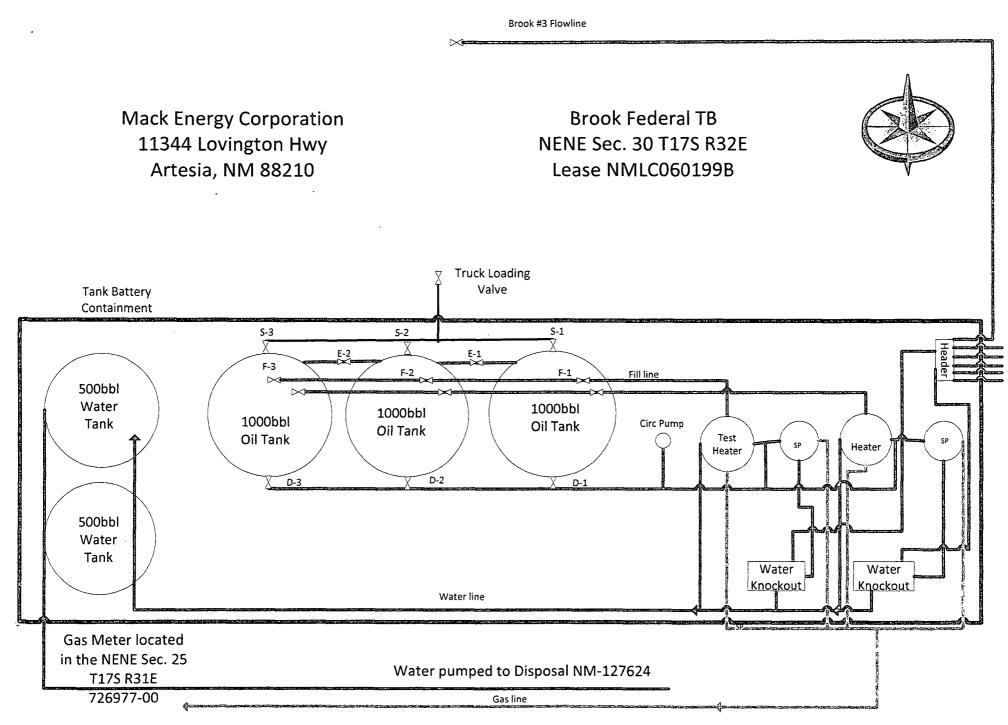

Mack Energy Corporation has constructed a new TB facility at our Brook Federal #3. Mack Energy has also installed Tank Logix internal tank gauging system on all oil tanks at our Brook Federal Tank Battery. Tank numbers are 69248, 69249 & 69250.

Attached Site Facility Diagram.

đ

XE

# Brook Federal TB NENE Sec. 30 T17S R32E Lease NMLC060199B

## Production Phase

|            | Tank 2                                                           | Tank 3     |
|------------|------------------------------------------------------------------|------------|
| Tank 1     | F-1 Closed                                                       | F-1 Closed |
| F-1 Open   | F-2 Open                                                         | F-2 Closed |
| F-2 Closed | F-3 Closed                                                       | F-3 Open   |
| F-3 Closed | E-1 Open                                                         | E-1 Closed |
| E-1 Open   | E-2 Closed                                                       | E-2 Open   |
| E-2 Closed | D-1 Closed                                                       | D-1 Closed |
| D-1 Open   | D-1 Closed<br>D-2 Open<br>D-3 Closed<br>S-1 Closed<br>S-2 Closed | D-2 Closed |
| D-2 Closed |                                                                  | D-3 Open   |
| D-3 Closed |                                                                  | S-1 Closed |
| S-1 Closed |                                                                  | S-2 Closed |
| S-2 Closed | S-3 Closed                                                       | S-3 Closed |
| S-3 Closed | 2-2 010300                                                       |            |

### Sales Phase

| Tank 1     | Tank 2     | Tank 3     |
|------------|------------|------------|
| F-1 Closed | F-1 Closed | F-1 Open   |
| F-2 Closed | F-2 Closed | F-2 Closed |
| F-3 Open   | F-3 Closed | F-3 Closed |
| E-1 Closed | E-1 Closed | E-1 Open   |
| E-2 Open   | E-2 Open   | E-2 Closed |
| D-1 Closed | D-1 Closed | D-1 Open   |
| D-2 Closed | D-2 Closed | D-2 Closed |
| D-3 Open   | D-3 Closed | S-1 Closed |
| S-1 Open   | S-1 Closed | S-2 Closed |
| S-2 Closed | S-2 Open   | S-2 Closed |
| S-3 Closed | S-3 Closed | S-3 Open   |