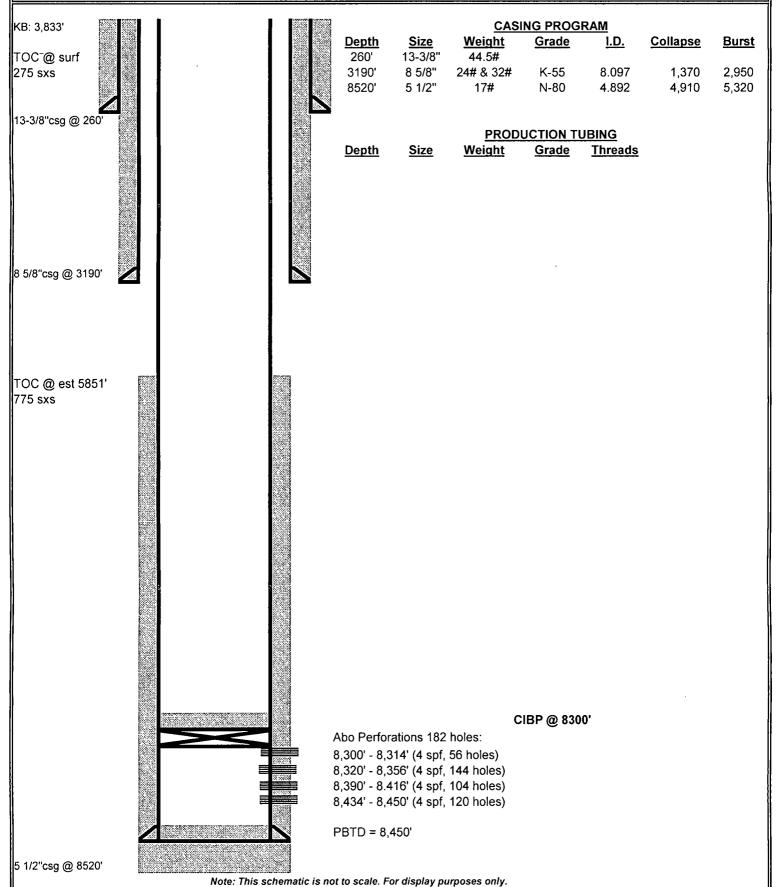

5 1/2"csg @ 8520'

## State O #10 Lovington Abo - 30-025-05366

Lea County, New Mexico

PROPOSED COMPLETION - 7/2014 **CASING PROGRAM** KB: 3.833 **Depth** <u>Size</u> Weight **Grade** <u>1.D.</u> **Collapse Burst** TOC @ surf 260' 13-3/8" 44.5# 275 sxs 3190' 8 5/8" 24# & 32# K-55 8.097 1,370 2.950 8520' 5 1/2" 17# N-80 4.892 6,280 7,740 13-3/8"csg @ 260<sup>-</sup> **PRODUCTION TUBING** Weight **Grade Threads Depth** <u>Size</u> 8290' 2-7/8" 6.4 8 5/8"csg @ 3190' TOC @ est 5851' 775 sxs ESP @ 8,290' Abo Perforations 182 holes: 8,300' - 8,314' (4 spf, 56 holes) 8,320' - 8,356' (4 spf, 144 holes) 8,390' - 8.416' (4 spf, 104 holes) 8,434' - 8,450' (4 spf, 120 holes) PBTD = 8.450'

Note: This schematic is not to scale. For display purposes only.