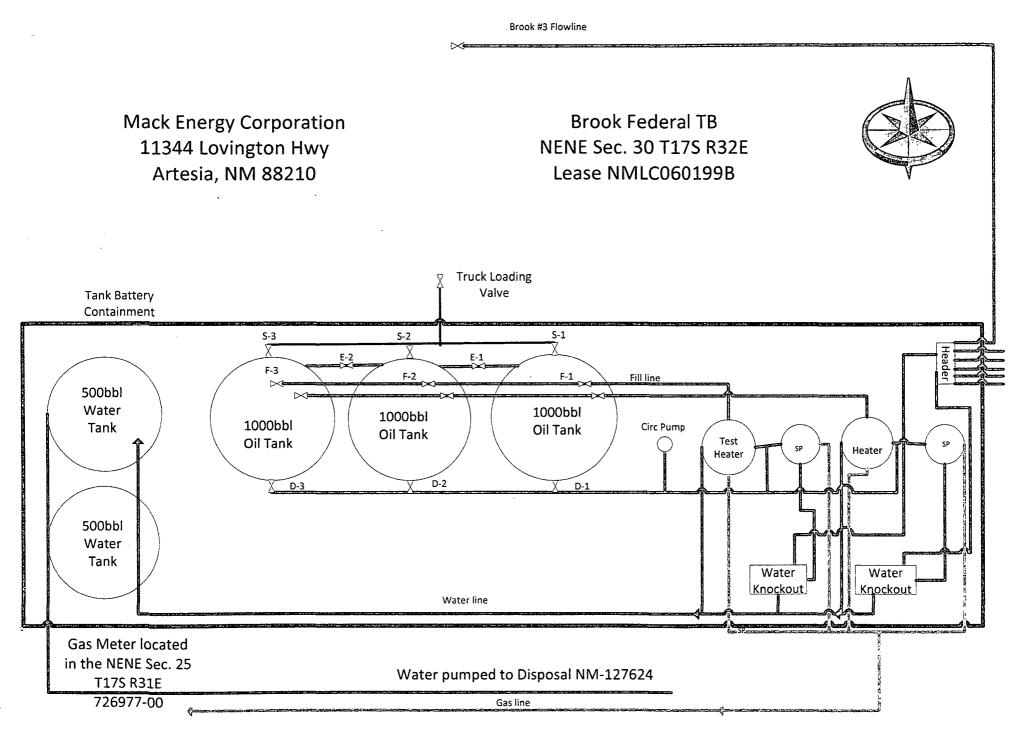

# Brook Federal TB NENE Sec. 30 T17S R32E Lease NMLC060199B

## Production Phase

.

| Tank 1     | Tank 2     | Tank 3     |
|------------|------------|------------|
| F-1 Open   | F-1 Closed | F-1 Closed |
| F-2 Closed | F-2 Open   | F-2 Closed |
| F-3 Closed | F-3 Closed | F-3 Open   |
| E-1 Open   | E-1 Open   | E-1 Closed |
| E-2 Closed | E-2 Closed | E-2 Open   |
| D-1 Open   | D-1 Closed | D-1 Closed |
| D-2 Closed | D-2 Open   | D-2 Closed |
| D-3 Closed | D-3 Closed | D-3 Open   |
| S-1 Closed | S-1 Closed | S-1 Closed |
| S-2 Closed | S-2 Closed | S-2 Closed |
| S-3 Closed | S-3 Closed | S-3 Closed |

## Sales Phase

| Tank 1     | Tank 2     | Tank 3     |
|------------|------------|------------|
| F-1 Closed | F-1 Closed | F-1 Open   |
| F-2 Closed | F-2 Closed | F-2 Closed |
| F-3 Open   | F-3 Closed | F-3 Closed |
| E-1 Closed | E-1 Closed | E-1 Open   |
| E-2 Open   | E-2 Open   | E-2 Closed |
| D-1 Closed | D-1 Closed | D-1 Open   |
| D-2 Closed | D-2 Closed | D-2 Closed |
| D-3 Open   | D-3 Closed | D-3 Closed |
| S-1 Open   | S-1 Closed | S-1 Closed |
| S-2 Closed | S-2 Open   | S-2 Closed |
| S-3 Closed | S-3 Closed | S-3 Open   |

#### Mack Energy Corporation

Brook Federal #3 Battery NMLC060199B, Sec 30, NENE, T17S, R32E July 18, 2014

### Conditions of Approval (COAs)

- 1. All oil sales will be conducted as per Onshore Order #4, III, B, C & D. The use of Tank Logix system for the sales of oil is not approved. The use of Tank Logix system for daily pumpers reading is approved.
- 2. The installation of Tank Logix system is not approved if it affects the tank integrity in any way. Tank equipment shall be installed and maintained as per Onshore Order #4, III, C, 1 (Sales Tank Equipment) and API requirements. The Installation of this system must not prevent the oil storage system from holding Pressure/Vacuum.