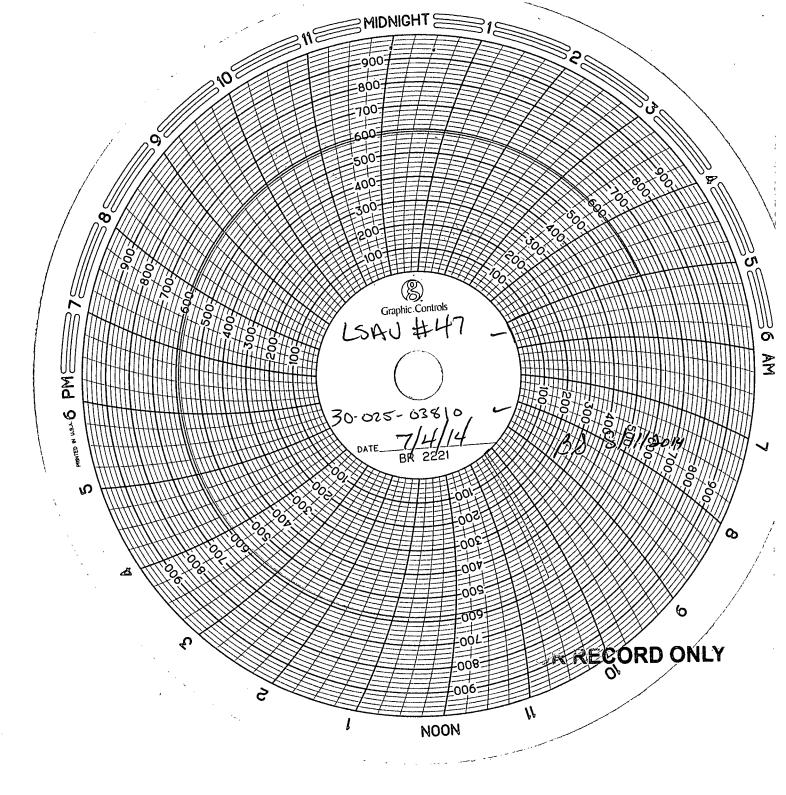

| Office Office                                                                                       | State of New Me                                                                               |                                        | Form C-103                              |  |
|-----------------------------------------------------------------------------------------------------|-----------------------------------------------------------------------------------------------|----------------------------------------|-----------------------------------------|--|
| District I - (575) 393-6161                                                                         | Energy, Minerals and Natu                                                                     | ral Resources                          | Revised July 18, 2013                   |  |
| 1625 N. French Dr., Hobbs, NM 8824()<br>District II – (575) 748-1283                                | 4                                                                                             |                                        | VELL API NO.                            |  |
| 811 S. First St., Artesia, NM 88210                                                                 | OIL CONSERVATION DIVISION                                                                     |                                        | 3002503810                              |  |
| <u>District III</u> – (505) 334-6178<br>1000 Rio Brazos Rd., Aztec, NM 87410                        | 1220 South St. Francis Dr.                                                                    |                                        | Indicate Type of Lease  STATE   FEE   □ |  |
| <u>District IV</u> – (505) 476-3460                                                                 | $\frac{1V}{1}$ – (505) 476-3460 Santa Fe, NM 8/505                                            |                                        | STATE FEE State Oil & Gas Lease No.     |  |
| 1220 S. St. Francis Dr., Santa Fe, NM<br>87505                                                      |                                                                                               | 0.                                     | Same Office Gas Lease IVO.              |  |
|                                                                                                     | ICES AND REPORTS ON WELLS                                                                     | -CD 7.                                 | Lease Name or Unit Agreement Name       |  |
| (DO NOT USE THIS FORM FOR PROPO                                                                     | SALS TO DRILL OR TO DEEPEN OR PLA                                                             | COSACK TO A                            | OVINGTON SAN ANDRES UNIT                |  |
| DIFFERENT RESERVOIR, USE "APPLIC<br>  PROPOSALS.)                                                   | ICES AND REPORTS ON WELLS SALS TO DRILL OR TO DEEPEN OR PLACATION FOR PERMIT" (FORM C. 100PH) | 2014                                   |                                         |  |
| 1. Type of Well: Oil Well                                                                           | Gas Well X Other Injector $\checkmark$                                                        | 06 2014<br>8.                          | Well Number 47                          |  |
| 2. Name of Operator                                                                                 | 700                                                                                           | 9.                                     | OGRID Number 4323                       |  |
| CHEVRON MIDCONTINENT, L.P.                                                                          |                                                                                               | RECEIVED 9.                            |                                         |  |
| 3. Address of Operator                                                                              |                                                                                               | 10                                     | 10. Pool name or Wildcat                |  |
| 15 SMITH ROAD MIDLAND, TX 79705                                                                     |                                                                                               |                                        | OVINGTON GRAYBURG SA                    |  |
| 4. Well Location                                                                                    |                                                                                               | —————————————————————————————————————— |                                         |  |
|                                                                                                     | eet from the _SOUTH _ line and _1                                                             | 980 _feet from the _W                  | EST _line                               |  |
|                                                                                                     |                                                                                               | 36-E ~ NMPN                            |                                         |  |
|                                                                                                     | 11. Elevation (Show whether DR,                                                               |                                        |                                         |  |
|                                                                                                     |                                                                                               | •                                      |                                         |  |
|                                                                                                     |                                                                                               |                                        |                                         |  |
| 12. Check A                                                                                         | Appropriate Box to Indicate Na                                                                | ature of Notice, Rep                   | port or Other Data                      |  |
| NOTICE OF IN                                                                                        | ITENTION TO:                                                                                  | QHQQE                                  | OHENT REPORT OF:                        |  |
| NOTICE OF INTENTION TO:  PERFORM REMEDIAL WORK   PLUG AND ABANDON   REMEDIAL WORK   ALTERING CASING |                                                                                               |                                        |                                         |  |
| TEMPORARILY ABANDON CHANGE PLANS COMMENCE DRILLING OPNS. P AND A                                    |                                                                                               |                                        |                                         |  |
| PULL OR ALTER CASING                                                                                | MULTIPLE COMPL                                                                                | CASING/CEMENT JO                       |                                         |  |
| DOWNHOLE COMMINGLE                                                                                  |                                                                                               |                                        |                                         |  |
| CLOSED-LOOP SYSTEM                                                                                  |                                                                                               |                                        |                                         |  |
| OTHER:                                                                                              |                                                                                               | OTHER: ANNUAL M                        | IT TEST                                 |  |
| of starting any proposed we proposed completion or rec CHEVRON U.S.A. IN CHART ATTACHED.            | ork). SEE RULE 19.15.7.14 NMAC ompletion.                                                     | E ANNUAL MIT T                         | EST ON THE ABOVE WELL.                  |  |
| L                                                                                                   |                                                                                               |                                        |                                         |  |
| I hereby certify that the information                                                               | above is true and complete to the be                                                          | st of my knowledge an                  | d belief.                               |  |
|                                                                                                     |                                                                                               |                                        |                                         |  |
| SIGNATURE M. C. 3                                                                                   | manner va                                                                                     | NIII 4 <b>70</b> 00/ 10000             | N= 0.400                                |  |
| SIGNATURE: At. Guco                                                                                 | TITLE: REG                                                                                    | BULATORY ASSISTA                       | NT DATE:7/11/2014                       |  |
| Transport of the Addison Com-                                                                       | de Duralladdura Adriana O-                                                                    | roio@ohoure=                           | DUOME: 422 687 7647                     |  |
| Type or print name: Adriann Garc                                                                    | ia E-maii address: Adriann.Gai                                                                | icia@cnevron.com                       | PHUNE: 434-08/-/01/                     |  |
| For State Use Only                                                                                  |                                                                                               |                                        |                                         |  |
| // . //                                                                                             | )                                                                                             | <u> </u>                               |                                         |  |
| APPROVED BY: /Jill A                                                                                | )<br>omanah TITIF                                                                             | Stuff Manage                           | - DATE 8/11/2014                        |  |
| APPROVED BY: / July & Conditions of Approval (if any):                                              | omanal TITLE                                                                                  | Stud Manage                            | ► DATE 8/11/2014                        |  |
| APPROVED BY: / Dill & Conditions of Approval (if any):                                              | omamak_title<br>FOR RE                                                                        | Stuff Manage<br>ECORD ONL              | Y AUG 1 9 2014                          |  |