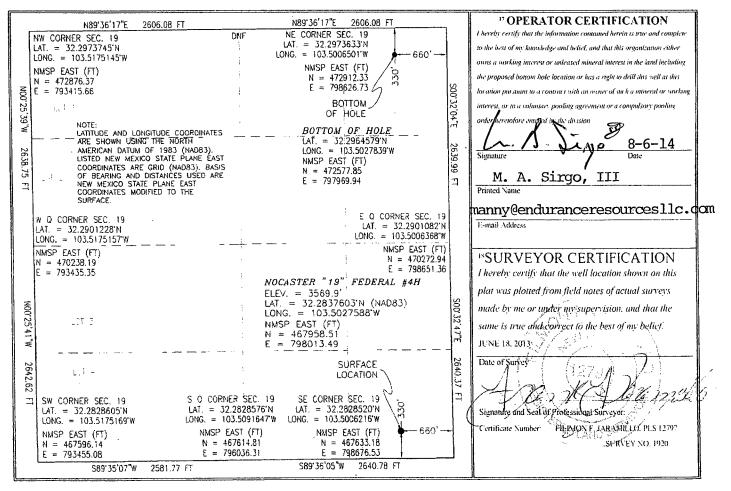

## WELL LOCATION AND ACREAGE DEDICATION PLAT

| <sup>(</sup> API Number |                         |                            |                            | <sup>2</sup> Pool Code             |                       | <sup>3</sup> Poot Name |               |                                              |                          |
|-------------------------|-------------------------|----------------------------|----------------------------|------------------------------------|-----------------------|------------------------|---------------|----------------------------------------------|--------------------------|
| 30-025-41449            |                         |                            |                            | 2209 Antelope Ridge; Bone Spring W |                       |                        |               |                                              | est                      |
| Property Code           |                         |                            | <sup>8</sup> Property Name |                                    |                       |                        |               |                                              | <sup>6</sup> Well Number |
| 40168                   |                         | NOCASTER 19 FEDERAL        |                            |                                    |                       |                        |               |                                              | <b>4H</b>                |
| OGRID No.               |                         | <sup>4</sup> Operator Name |                            |                                    |                       |                        |               |                                              | ' Elevation              |
| 270329                  |                         | ENDURANCE RESOURCES, LLC   |                            |                                    |                       |                        |               |                                              | 3569.9                   |
|                         |                         |                            |                            |                                    | <sup>10</sup> Surface | Location               |               |                                              |                          |
| UL or lot no.           | Section                 | Township                   | Range                      | Lot Idn                            | Feet from the         | North/South line       | Feet from the | East/West                                    | line County              |
| Р                       | 19                      | 23 S                       | 34 E                       |                                    | 330                   | SOUTH                  | 660           | EASI                                         | LEA                      |
|                         |                         | · ····                     | " Bo                       | ttom Hol                           | e Location I          | f Different From       | n Surface     |                                              | · ···.                   |
| UL or lot no.           | Section                 | Towaship                   | Range                      | Lot Idn                            | Feet from the         | North/South line       | Feet from the | East/West line County                        |                          |
| А                       | 19                      | 23 S                       | 34 E                       |                                    | .333                  | NORTH                  | 975           | EAST                                         | LEA                      |
| 12 Dedicated Acre       | s <sup>17</sup> Joint o | r Infill                   | onsolidation               | Code Or                            | der No.               |                        | • • •         |                                              |                          |
| 160                     |                         |                            | <b></b>                    |                                    |                       |                        |               | <u>.                                    </u> |                          |