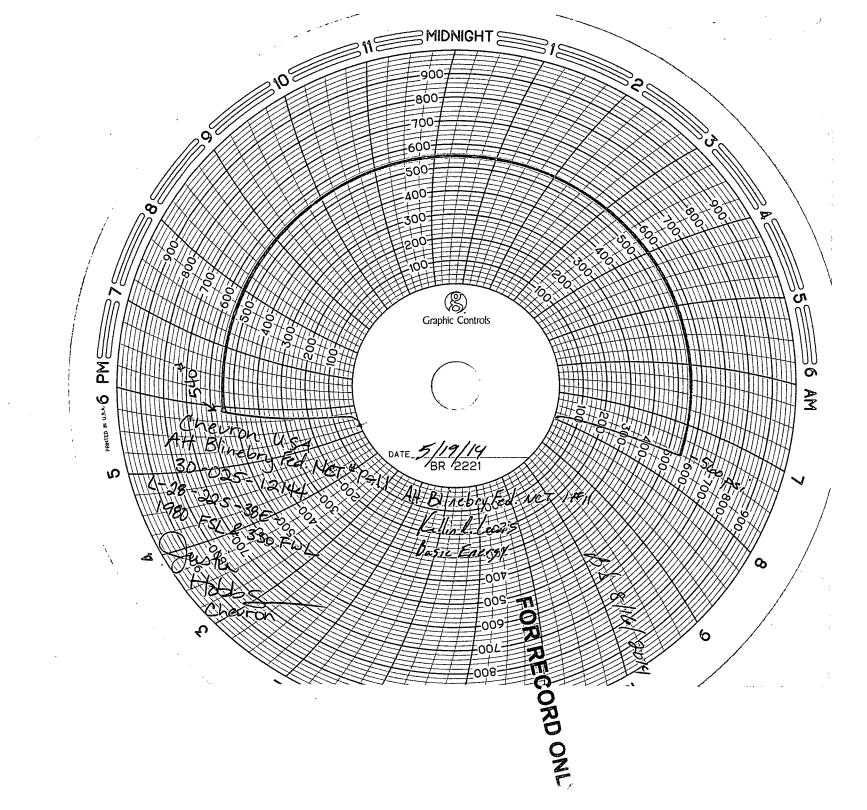

| Submit 1 Copy To Appropriate District Office                                                             | State of No.                          | Form C-103                       |                                                                                                                                 |
|----------------------------------------------------------------------------------------------------------|---------------------------------------|----------------------------------|---------------------------------------------------------------------------------------------------------------------------------|
| <u>District I</u> – (575) 393-6161<br>1625 N. French Dr., Hobbs, NM 88240                                | Energy, Minerals an                   | d Natural Resources              | Revised July 18, 2013 WELL API NO.                                                                                              |
| <u>District II</u> – (575) 748-1283<br>811 S. First St., Artesia, NM 88210                               | OIL CONSERVA                          | TION DIVISION                    | 3002512144                                                                                                                      |
| <u>District III</u> – (505) 334-6178                                                                     |                                       | t. Francis Dr.                   | 5. Indicate Type of Lease                                                                                                       |
| 1000 Rio Brazos Rd., Aztec, NM 87410<br><u>District IV</u> – (505) 476-3460                              | Santa Fe, I                           | NM 87505                         | STATE x FEE                                                                                                                     |
| 1220 S. St. Francis Dr., Santa Fe, NM<br>87505                                                           |                                       |                                  | 6. State Oil & Gas Lease No.<br>053060                                                                                          |
|                                                                                                          | ICES AND REPORTS ON V                 | WELLS                            | 7. Lease Name or Unit Agreement Name                                                                                            |
| (DO NOT USE THIS FORM FOR PROPODIFFERENT RESERVOIR. USE "APPLI PROPOSALS.)                               | CATION FOR PERMIT" (FORM (            | C-101) <b>FOBUS OCD</b>          | A H BLINEBRY FEDERAL NCT-1                                                                                                      |
| 1. Type of Well: Oil Well                                                                                | Gas Well X Other Injector             |                                  | 8. Well Number 11                                                                                                               |
| 2. Name of Operator CHEVRON U.S.A. INC                                                                   | -                                     | AUG 0 8 2014                     | 9. OGRID Number                                                                                                                 |
| <ol> <li>Address of Operator</li> <li>SMITH ROAD MIDLAND, T</li> </ol>                                   | X 79705                               | RECEIVED                         | 10. Pool name or Wildcat SWD: SAN ANDRES                                                                                        |
| 4. Well Location                                                                                         |                                       | <del></del>                      |                                                                                                                                 |
| Unit LetterL_:198                                                                                        |                                       |                                  | feet from theWEST line                                                                                                          |
| Section 28                                                                                               |                                       |                                  | NMPM County LEA                                                                                                                 |
|                                                                                                          | 11. Elevation (Show whet              | her DR, RKB, RT, GR, o           | etc.)                                                                                                                           |
| 12. Check Appropriate Box to Indicate Nature of Notice, Report or Other Data                             |                                       |                                  |                                                                                                                                 |
| NOTICE OF IN                                                                                             | ITENTION TO:                          | l si                             | JBSEQUENT REPORT OF:                                                                                                            |
| PERFORM REMEDIAL WORK                                                                                    |                                       | ☐ REMEDIAL W                     |                                                                                                                                 |
| TEMPORARILY ABANDON                                                                                      |                                       |                                  | ORILLING OPNS. P AND A                                                                                                          |
| PULL OR ALTER CASING DOWNHOLE COMMINGLE                                                                  | MULTIPLE COMPL                        | CASING/CEM                       | ENT JOB                                                                                                                         |
| CLOSED-LOOP SYSTEM                                                                                       |                                       |                                  |                                                                                                                                 |
| OTHER:                                                                                                   |                                       | OTHER: ANN                       | UAL MIT TEST                                                                                                                    |
| of starting any proposed w<br>proposed completion or red<br>CHEVRON U.S.A. IN                            | ork). SEE RULE 19.15.7.14 completion. | NMAC. For Multiple  THE ANNUAL M | and give pertinent dates, including estimated date Completions: Attach wellbore diagram of  MIT TEST ON THE ABOVE WELL.  TING** |
| 0.15.                                                                                                    | Dia Dat                               | D.                               |                                                                                                                                 |
| Spud Date:                                                                                               | Kig Kei                               | lease Date:                      |                                                                                                                                 |
| I hereby certify that the information above is true and complete to the best of my knowledge and belief. |                                       |                                  |                                                                                                                                 |
|                                                                                                          | •                                     |                                  |                                                                                                                                 |
| SIGNATURE AL PLU CL TITLE_REGULATORY ASSISTANT_DATE8/6/2014                                              |                                       |                                  |                                                                                                                                 |
| Type or print name Adriann Garcia E-mail address: Adriann.Garcia@chevron.com PHONE: 432-687-7617         |                                       |                                  |                                                                                                                                 |
| FOR RECORD ONLY                                                                                          |                                       |                                  |                                                                                                                                 |
| For State Use Only                                                                                       | 0                                     |                                  | $\Lambda$                                                                                                                       |
| APPROVED BY: Sel                                                                                         | Som amah TITLE                        | Stuff W                          | AUG 2 0 2018                                                                                                                    |
| Conditions of Approval (if any):                                                                         |                                       |                                  | AUG 2 0 2014                                                                                                                    |