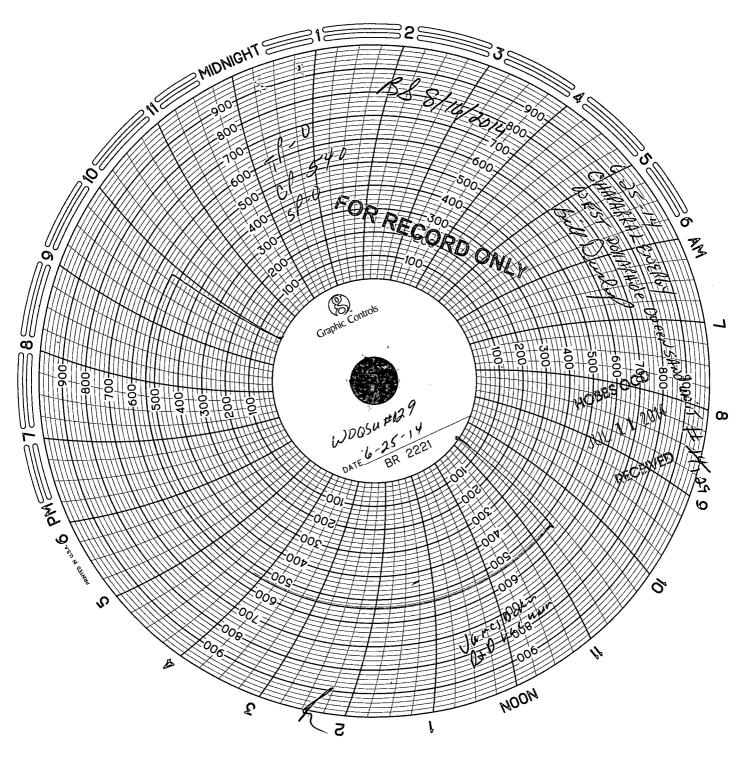

| Submit I Copy To Appropriate District                                       | State of New Mexico                                                                                             | Form C-103                                                       |
|-----------------------------------------------------------------------------|-----------------------------------------------------------------------------------------------------------------|------------------------------------------------------------------|
| Office<br><u>District 1</u> – (575) 393-6161                                | Energy, Minerals and Natural Resour                                                                             | rces Revised July 18, 2013                                       |
| 1625 N. French Dr., Hobbs, NM 88240                                         |                                                                                                                 | WELL API NO.                                                     |
| <u>District II</u> – (575) 748-1283<br>811 S. First St., Artesia, NM 88210  | OIL CONSERVATION DIVISION                                                                                       | ON 30-025-30291 ~                                                |
| <u>District III</u> - (505) 334-6178                                        | 1220 South St. Francis Dr.                                                                                      | 5. Indicate Type of Lease STATE FEE X                            |
| 1000 Rio Brazos Rd., Aztec, NM 87410<br><u>District IV</u> – (505) 476-3460 | Santa Fe, NM 87505                                                                                              | 6. State Oil & Gas Lease No.                                     |
| 1220 S. St. Francis Dr., Santa Fe, NM<br>87505                              | ,                                                                                                               | o. State on & Gas Boase No.                                      |
| SUNDRY NO                                                                   | TICES AND REPORTS ON WELLS                                                                                      | 7. Lease Name or Unit Agreement Name                             |
|                                                                             | OSALS TO DRILL OR TO DEEPEN OR PLUG BACK TO<br>JCATION FOR PERMIT" (FORM C-101) FOR SUCH                        |                                                                  |
| PROPOSALS.)                                                                 | C. W.II. D. Od.                                                                                                 | WEST DOLLARHIDE QUEEN SAND UN  8. Well Number                    |
| Type of Well: Oil Well     Name of Operator                                 | Gas Well Other INJECTOR                                                                                         | 9. OGRID Number                                                  |
|                                                                             | RRAL ENERGY, LLC.                                                                                               | 004115                                                           |
| 3. Address of Operator                                                      |                                                                                                                 | 10. Pool name or Wildcat                                         |
|                                                                             | AR LAKE BLVD. OKC, OK 73114                                                                                     | DOLLARHIDE QUEEN                                                 |
| 4. Well Location                                                            | 660 6 6 4 501111 1                                                                                              | 1000 C. C. WEST                                                  |
| Unit Letter M                                                               | : 660 feet from the SOUTH line a                                                                                |                                                                  |
| Section 19                                                                  | Township 24S Range 38E 11. Elevation (Show whether DR, RKB, RT,                                                 |                                                                  |
|                                                                             | 3125' GR                                                                                                        | GK, etc.)                                                        |
| 3 J. C.                                 |                                                                                                                 | FIRST CO. A. C.              |
| 12. Check                                                                   | Appropriate Box to Indicate Nature of N                                                                         | Notice, Report or Other Data                                     |
| NOTICE OF I                                                                 | NTENTION TO:                                                                                                    | SUBSEQUENT REPORT OF:                                            |
| PERFORM REMEDIAL WORK                                                       |                                                                                                                 |                                                                  |
| TEMPORARILY ABANDON                                                         | = (                                                                                                             | NCE DRILLING OPNS. P AND A                                       |
| PULL OR ALTER CASING                                                        |                                                                                                                 | CEMENT JOB                                                       |
| DOWNHOLE COMMINGLE                                                          | j                                                                                                               |                                                                  |
| CLOSED-LOOP SYSTEM                                                          | = ;                                                                                                             | u e                                                              |
| OTHER:                                                                      | DOTHER:                                                                                                         | H-5 X tails, and give pertinent dates, including estimated dates |
|                                                                             | work). SEE RULE 19.15.7.14 NMAC. For Mult                                                                       |                                                                  |
| proposed completion or re                                                   |                                                                                                                 |                                                                  |
|                                                                             |                                                                                                                 | HOBBS OCD                                                        |
| 6/25/2014 - CON                                                             | NDUCTED H-5, TP 0#, CP 540#. WELL                                                                               | SHUT IN.                                                         |
|                                                                             | , ,                                                                                                             | JUL <b>1</b> 1 2014                                              |
|                                                                             |                                                                                                                 |                                                                  |
|                                                                             |                                                                                                                 | RECEIVED                                                         |
|                                                                             |                                                                                                                 |                                                                  |
|                                                                             |                                                                                                                 |                                                                  |
|                                                                             |                                                                                                                 |                                                                  |
|                                                                             |                                                                                                                 |                                                                  |
|                                                                             |                                                                                                                 |                                                                  |
| Spud Date:                                                                  | Rig Release Date:                                                                                               |                                                                  |
|                                                                             |                                                                                                                 | ·                                                                |
|                                                                             |                                                                                                                 |                                                                  |
| hereby certify that the information                                         | n above is true and complete to the best of my kr                                                               | nowledge and belief.                                             |
| $\langle \rangle$ .                                                         |                                                                                                                 |                                                                  |
| SIGNATURE IN NOW                                                            | RIUMISTITLE ENGINEERIN                                                                                          | IG TECH II DATE 7.8.2014                                         |
|                                                                             | المادي و معامل المادي و المادي | aparralenergy.com                                                |
| Type or print name LINDSAY R                                                | EAMES lindsay.reames@ch<br>E-mail address:                                                                      | aparraienergy.com PHONE: 405.426.4549                            |
| For State Use Only                                                          | 2                                                                                                               | •                                                                |
| APPROVED BY: Bill                                                           | enamel JIILE Staff W                                                                                            | Na Noger DATE 8/16/2014                                          |
| Conditions of Approval (if any):                                            | RECORD ONLY                                                                                                     |                                                                  |
|                                                                             |                                                                                                                 | AUG 20 noth                                                      |