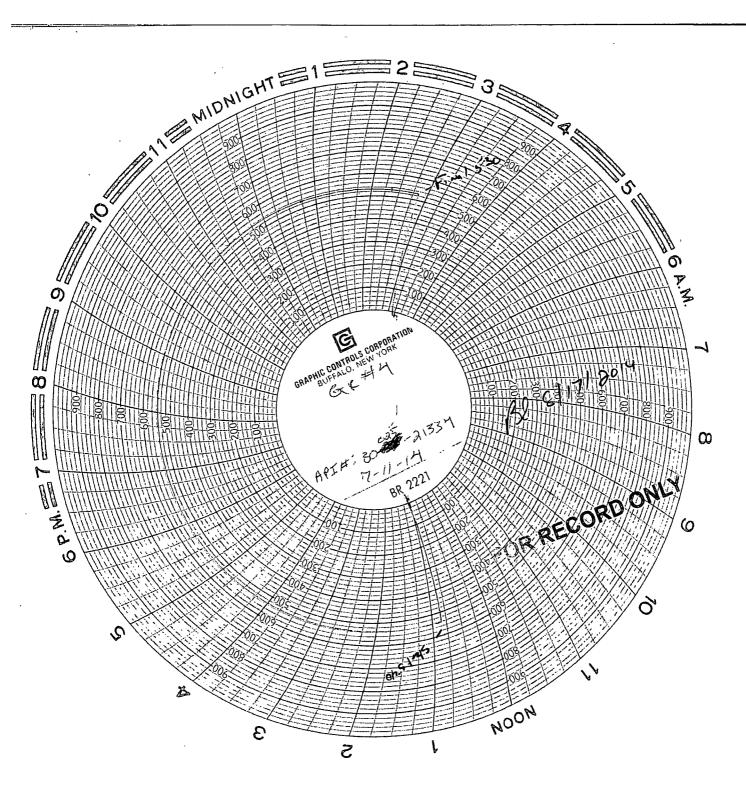

| Submit 1 Copy To Appropriate District Office                                                                                                           | State of New Mexico                    |                                        | Form C-103                                      |
|--------------------------------------------------------------------------------------------------------------------------------------------------------|----------------------------------------|----------------------------------------|-------------------------------------------------|
| <u>District 1</u> – (575) 393-6161 Energy, Minerals and Natural Resources                                                                              |                                        | Revised July 18, 2013 WELL API NO.     |                                                 |
| 1625 N. French Dr., Hobbs, NM 88240 <u>District II</u> – (575) 748-1283  811 S. First St. Artesia, NM 88210  OIL CONSERVATION DIVISION                 |                                        | 30-025-21334                           |                                                 |
| District III - (505) 334-6178                                                                                                                          | 511 5. 1 list St., Altesia, 1111 60210 |                                        |                                                 |
| 1000 Rio Brazos Rd., Aztec, NM 87410<br><u>District IV</u> – (505) 476-3460  Santa Fe, NM 87505                                                        |                                        | 5. Indicate Type of Lease  STATE   FEE |                                                 |
| 1220 S. St. Francis Dr., Santa Fe, NM<br>87505                                                                                                         |                                        |                                        | 6. State Oil & Gas Lease No.                    |
|                                                                                                                                                        |                                        |                                        | NM-058678  7. Lease Name or Unit Agreement Name |
| SUNDRY NOTICES AND REPORTS ON WELLS.  (DO NOT USE THIS FORM FOR PROPOSALS TO DRILL OR TO DEEPEN OR PUBLICATION FOR PERMIT" (FORM C-101) FOR SUCH       |                                        |                                        |                                                 |
| PROPOSALS.)                                                                                                                                            |                                        |                                        | GRM Unit 8. Well Number: GR#4                   |
| 1. Type of Well: Oil Well Gas Well Other: Storage AUG 1 2014  2. Name of Operator                                                                      |                                        |                                        | 9. OGRID Number                                 |
| Enstor Grama Ridge Storage and Transportation, LLC                                                                                                     |                                        |                                        | 234255                                          |
| 3. Address of Operator                                                                                                                                 |                                        |                                        | 10. Pool name or Wildcat                        |
| 203929 State Highway 249, Suite 400, Houston, TX 77070                                                                                                 |                                        |                                        | Gramma Ridge, Morrow                            |
| 4. Well Location  Unit LetterF:2310' feet from the North _ line and 2310' feet from the West line                                                      |                                        |                                        |                                                 |
| Section 4                                                                                                                                              | Township 22S                           | Range 34                               |                                                 |
| 11. Elevation (Show whether DR, RKB, RT, GR, etc.)                                                                                                     |                                        |                                        |                                                 |
| 3630 GR                                                                                                                                                |                                        |                                        |                                                 |
| 12. Check Appropriate Box to Indicate Nature of Notice, Report or Other Data                                                                           |                                        |                                        |                                                 |
|                                                                                                                                                        |                                        |                                        |                                                 |
| NOTICE OF INTENTION TO:  PERFORM REMEDIAL WORK   PLUG AND ABANDON   REMEDIAL WORK   ALTERING CASING                                                    |                                        |                                        |                                                 |
| PERFORM REMEDIAL WORK ☐ PLUG AND ABANDON ☐   REMEDIAL WORK ☐ ALTERING CASING ☐ TEMPORARILY ABANDON ☐ CHANGE PLANS ☐ COMMENCE DRILLING OPNS.☐ P AND A ☐ |                                        |                                        |                                                 |
| PULL OR ALTER CASING   MULTIPLE COMPL   CASING/CEMENT JOB                                                                                              |                                        |                                        |                                                 |
| DOWNHOLE COMMINGLE                                                                                                                                     |                                        |                                        |                                                 |
| CLOSED-LOOP SYSTEM  OTHER:                                                                                                                             | П                                      | OTHER:                                 |                                                 |
| 13. Describe proposed or completed operations. (Clearly state all pertinent details, and give pertinent dates, including estimated date                |                                        |                                        |                                                 |
| of starting any proposed work). SEE RULE 19.15.7.14 NMAC. For Multiple Completions: Attach wellbore diagram of                                         |                                        |                                        |                                                 |
| proposed completion or recompletion.                                                                                                                   |                                        |                                        |                                                 |
| Casing Test (MIT) on 7-11-2014                                                                                                                         |                                        |                                        |                                                 |
| See attached.                                                                                                                                          |                                        |                                        |                                                 |
|                                                                                                                                                        |                                        |                                        |                                                 |
|                                                                                                                                                        |                                        |                                        |                                                 |
|                                                                                                                                                        |                                        |                                        | •                                               |
|                                                                                                                                                        |                                        |                                        |                                                 |
|                                                                                                                                                        |                                        |                                        |                                                 |
|                                                                                                                                                        |                                        |                                        |                                                 |
|                                                                                                                                                        |                                        | •                                      |                                                 |
| Sand Data                                                                                                                                              | Dia Balana                             | Data                                   |                                                 |
| Spud Date:                                                                                                                                             | Rig Release                            | Date:                                  |                                                 |
|                                                                                                                                                        |                                        |                                        |                                                 |
| I hereby certify that the information above is true and complete to the best of my knowledge and belief.                                               |                                        |                                        |                                                 |
|                                                                                                                                                        |                                        |                                        |                                                 |
| SIGNATURE   24                                                                                                                                         | TITLE Dua                              | ECTOR LAND & R                         | CEGULATORY DATE 8/8/14                          |
| 7 \7                                                                                                                                                   |                                        |                                        | -                                               |
| Type or print name NICK NICAS                                                                                                                          | Semus E-mail addre                     | ess: nick nicodes                      | mus @ PHONE: 281-374-3089                       |
| For State Use Only                                                                                                                                     |                                        |                                        | engharing.com                                   |
| APPROVED BY: Sill X                                                                                                                                    | inamah_TITLE_S                         | toff Marag                             | enguline.com<br>— DATE 8/17/2014                |
| Conditions of Approval (if any):                                                                                                                       |                                        | ANIV                                   | ń                                               |

FOR RECORD ONLY

In

AUG 2 1 2014

h,

Paul Dhogge Pote 119 7-11-14 GR#4 2-11-14 LFS

.

.