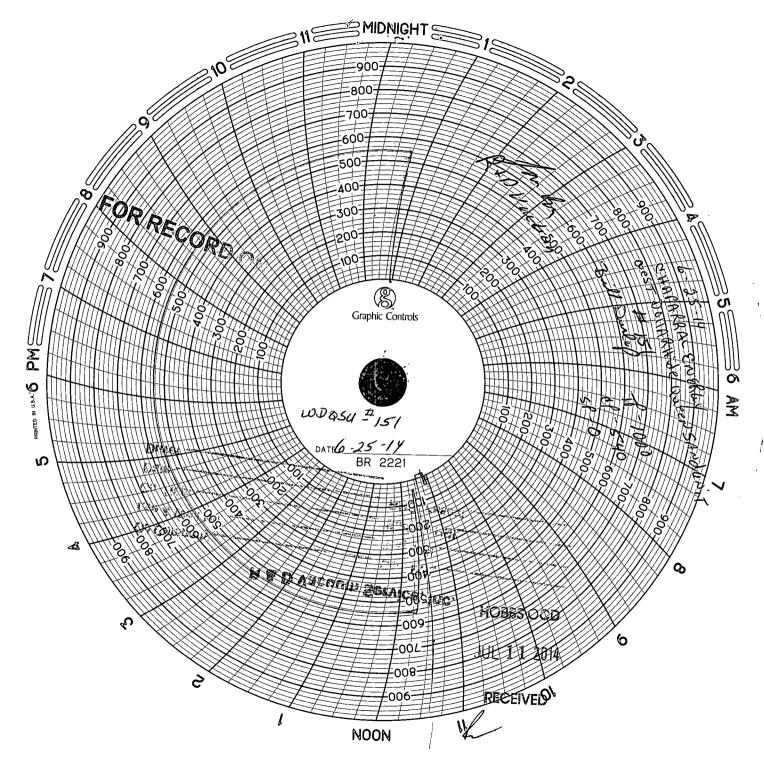

| Submit I Copy To Appropriate District Office                                | State of New Mexico                    |               |                      | Form C-103                      |                        |             |  |
|-----------------------------------------------------------------------------|----------------------------------------|---------------|----------------------|---------------------------------|------------------------|-------------|--|
| District 1 - (575) 393-6161                                                 | Energy, Minerals and Natural Resources |               |                      | Revised July 18, 2013           |                        |             |  |
| 1625 N. French Dr., Hobbs, NM 88240                                         | •                                      |               |                      | WELL API N                      |                        | Į.          |  |
| <u>District II</u> – (575) 748-1283<br>811 S. First St., Artesia, NM 88210  | OIL CONSERVATION DIVISION              |               |                      |                                 | 5-30306                | <u>-</u>    |  |
| <u>District III</u> – (505) 334-6178                                        | 1220 South St. Francis Dr.             |               |                      | 5. Indicate Ty                  |                        |             |  |
| 1000 Rio Brazos Rd., Aztec, NM 87410<br><u>District IV</u> – (505) 476-3460 | Santa Fe, NM 87505                     |               |                      | STATE                           | E X FEE  Gas Lease No. | <del></del> |  |
| 1220 S. St. Francis Dr., Santa Fe, NM                                       | 200000 1 0, 1 (11 0 7 3 0 3            |               |                      | 6. State Off &                  | Gas Lease No.          | ĺ           |  |
| 87505                                                                       |                                        |               |                      |                                 |                        |             |  |
|                                                                             | TICES AND REPORTS ON                   |               |                      | 7. Lease Nam                    | ne or Unit Agreem      | ent Name    |  |
| (DO NOT USE THIS FORM FOR PROPO<br>DIFFERENT RESERVOIR. USE "APPL           |                                        |               |                      |                                 |                        |             |  |
| PROPOSALS.)                                                                 |                                        |               |                      | WEST DOLLARHIDE QUEEN SAND UNIT |                        |             |  |
| 1. Type of Well: Oil Well                                                   | <u> </u>                               |               |                      |                                 | 8. Well Number 151     |             |  |
| 2. Name of Operator                                                         |                                        |               |                      | 9. OGRID Number                 |                        |             |  |
| CHAPARRAL ENERGY, LLC. JUL 1 1 2014                                         |                                        |               |                      | 004115                          |                        |             |  |
| 3. Address of Operator                                                      |                                        |               |                      | 10. Pool name or Wildcat        |                        |             |  |
| 701 CEDAR LAKE BLVD. OKC, OK 73114  4 Well Location RECEIVED                |                                        |               |                      | DOLLARHIDE QUEEN                |                        |             |  |
| 4. Well Location                                                            |                                        |               |                      |                                 |                        |             |  |
| Unit Letter M                                                               | 492 feet from the                      |               | line and             | 550 feet                        | from the WES           | Tline       |  |
| Section 29                                                                  | Township 24                            |               |                      |                                 | EA County              |             |  |
|                                                                             | 11. Elevation (Show wh                 |               | KB, RT, GR, etc.)    |                                 |                        |             |  |
| 31,39                                                                       | 3169                                   | 9' GR         |                      |                                 |                        |             |  |
|                                                                             |                                        |               |                      |                                 |                        |             |  |
| 12. Check                                                                   | Appropriate Box to Inc                 | dicate Nat    | ure of Notice,       | Report or Otl                   | ner Data               |             |  |
| NOTICE OF I                                                                 | NTENTION TO:                           |               | CLID                 | CEOUENT I                       | DEDORT OF              |             |  |
| PERFORM REMEDIAL WORK                                                       | PLUG AND ABANDON                       |               | SUB:<br>REMEDIAL WOR |                                 | REPORT OF:  ALTERING O |             |  |
| TEMPORARILY ABANDON                                                         | CHANGE PLANS                           |               | COMMENCE DRI         | <del>-</del>                    |                        | ,A3ING []   |  |
| PULL OR ALTER CASING                                                        | MULTIPLE COMPL                         |               | CASING/CEMENT        |                                 | -                      |             |  |
| DOWNHOLE COMMINGLE                                                          |                                        | <u> </u>      | ·                    |                                 | 3                      |             |  |
| CLOSED-LOOP SYSTEM                                                          |                                        |               |                      |                                 |                        |             |  |
| OTHER:                                                                      | ·                                      |               | OTHER:               |                                 | -5                     |             |  |
| 13. Describe proposed or com                                                |                                        |               |                      |                                 |                        |             |  |
|                                                                             | ork). SEE RULE 19.15.7.                | 14 NMAC.      | For Multiple Con     | npletions: Atta                 | ch wellbore diagra     | am of       |  |
| proposed completion or re                                                   | completion.                            |               |                      |                                 |                        |             |  |
|                                                                             |                                        |               |                      |                                 |                        |             |  |
| 6/25/2014 - CON                                                             | IDUCTED H-5, TESTE                     | :D GOOD       | AT 1000#             |                                 |                        |             |  |
| 0/23/2014 - 0010                                                            | DOOTED IT-0, TEOTE                     | .0000         | A1 1000#.            |                                 |                        |             |  |
|                                                                             |                                        |               |                      |                                 |                        |             |  |
|                                                                             |                                        |               | 1                    |                                 |                        |             |  |
|                                                                             |                                        |               |                      |                                 |                        |             |  |
|                                                                             |                                        |               |                      |                                 |                        |             |  |
|                                                                             |                                        |               |                      |                                 |                        |             |  |
|                                                                             |                                        |               |                      |                                 |                        |             |  |
|                                                                             |                                        |               |                      |                                 |                        |             |  |
|                                                                             |                                        |               |                      |                                 |                        |             |  |
|                                                                             |                                        |               |                      | <del></del>                     |                        |             |  |
| Spud Date:                                                                  | Rig R                                  | elease Date   | :                    |                                 |                        |             |  |
| •                                                                           |                                        |               |                      |                                 |                        |             |  |
|                                                                             | _                                      |               |                      |                                 |                        |             |  |
| I hereby certify than the information                                       | above is true and complet              | e to the best | of my knowledge      | and belief.                     |                        |             |  |
| ( //.                                                                       | <i>f</i> :                             |               |                      |                                 |                        |             |  |
| Mon d Asi                                                                   | WIRMOL                                 |               | NEERING TEC          | 91.1 H                          | D. WE 7.0.00           | 214         |  |
| SIGNATURE WOULD                                                             | J-REWING TITL                          |               |                      |                                 | DATE 7.8.20            | 714         |  |
| Type or print name LINDSAY R                                                | FAMES line                             | dsay.ream     | es@chaparral         | energy.com                      | PHONE: 405.4           | 26.4549     |  |
| Type or print name LINDOAT N                                                | Z) E-ma                                | m address:    |                      |                                 | 1 11014D. <u>10011</u> |             |  |
| For State Use Only                                                          |                                        |               |                      |                                 | _ 4                    | ė           |  |
| APPROVED BY:                                                                | Quamon HILL                            | E: 5/27       | of Manager           |                                 | DATE 7/18/             | 2014        |  |
| Conditions of Approval (if any)                                             | K KECUKL                               | (Sp.          |                      |                                 | 9 2014                 | ·           |  |