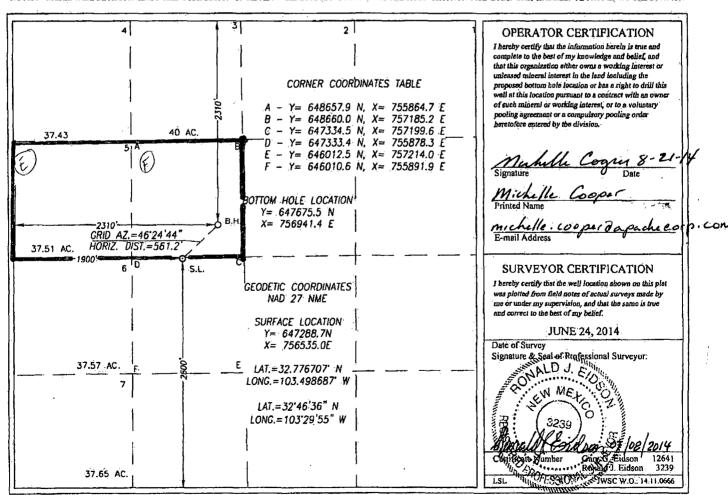

### WELL LOCATION AND ACREAGE DEDICATION PLAT

Pool Code

| Property Code<br>306627 |         |          | 623                              | enn: Wel    | Well Number<br>29 |                   |               |                |        |  |
|-------------------------|---------|----------|----------------------------------|-------------|-------------------|-------------------|---------------|----------------|--------|--|
| OGRID<br>87             | No.     |          | Operator Name APACHE CORPORATION |             |                   |                   |               |                |        |  |
|                         |         |          |                                  |             | Surface Locati    | on .              |               |                |        |  |
| UL or lot No.           | Section | Township | Range                            | Lot Idn     | Feet from the     | North/South line  | Feet from the | East/West line | County |  |
| K .                     | 6       | 18-S     | 35 <b>-E</b>                     |             | 2600              | SOUTH             | 1900          | WEST           | LEA    |  |
|                         | •       | <u> </u> |                                  | Bottom Hole | Location If Diffe | rent From Surface |               | <u> </u>       |        |  |
| UL or lot No.           | Section | Township | Range                            | Lot län     | Feet from the     | North/South line  | Feet from the | East/West line | County |  |
| nr or lor ivo           | 1       | 18-S     | 35-E                             |             | 2310              | NORTH             | 2310          | WEST           | LEA    |  |

NO ALLOWABLE WILL BE ASSIGNED TO THIS COMPLETION UNTIL ALL INTERESTS HAVE BEEN CONSOLIDATED OR A NON-STANDARD UNIT HAS BEEN APPROVED BY THE DIVISION

DISTRICT 1
1625 N. Freuch Dr., Hobbs, NM. 88240
Phone: (575) 393-6161 Fax: (575) 393-9720
DISTRICT II
811 S. First St., Artesia, NM 88210
Phone: (575) 748-1283 Fax: (575) 748-9720
DISTRICT III
1000 Rio Brazos Road, Azizc, NM 87410
Phone: (505) 334-6178 Fax: (305) 334-6170
DISTRICT IV
1220 S. St. Francis Dr., Sania Fe, NM 87505
Phone: (505) 476-3460 Fax: (505) 476-3462