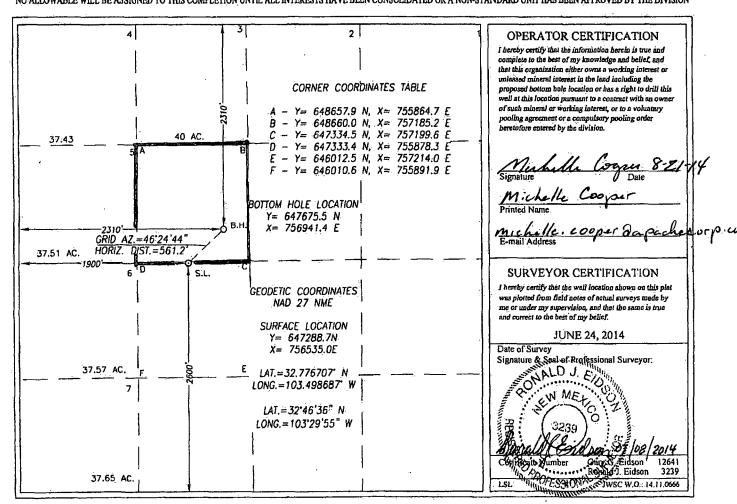

### WELL LOCATION AND ACREAGE DEDICATION PLAT

Pool Code

| Property Code 3 0 6 6 2 7 |              |               | 56 61780 Vacuum; ABO Re<br>WARN STATE AC 2 |              |                    |                           |                    |                     |               |
|---------------------------|--------------|---------------|--------------------------------------------|--------------|--------------------|---------------------------|--------------------|---------------------|---------------|
| OGRIDI<br>87              | No.          |               | Operator Name APACHE CORPORATION           |              |                    |                           |                    |                     |               |
|                           |              |               |                                            |              | Surface Locati     | ion                       |                    |                     |               |
| Ul. or lot No.            | Section<br>6 | Township 18-S | Range<br>35-E                              | Lot Idn      | Feet from the 2600 | North/South line<br>SOUTH | Feet from the 1900 | East/West line WEST | County<br>LEA |
| <del></del>               | <u> </u>     |               |                                            | Bottom Flole | Location of Diffe  | rent From Surface         |                    | ·                   |               |
| UL or lot No.             | Section      | Township      | Range                                      | Lot ldn      | Feet from the      | North/South line          | Feet from the      | East/West line      | County        |
|                           | 6            | 18-S          | 35-E                                       |              | 2310               | NORTH                     | 2310               | WEST                | LEA           |

NO ALLOWABLE WILL BE ASSIGNED TO THIS COMPLETION UNTIL ALL INTERESTS HAVE BEEN CONSOLIDATED OR A NON-STANDARD UNIT HAS BEEN APPROVED BY THE DIVISION