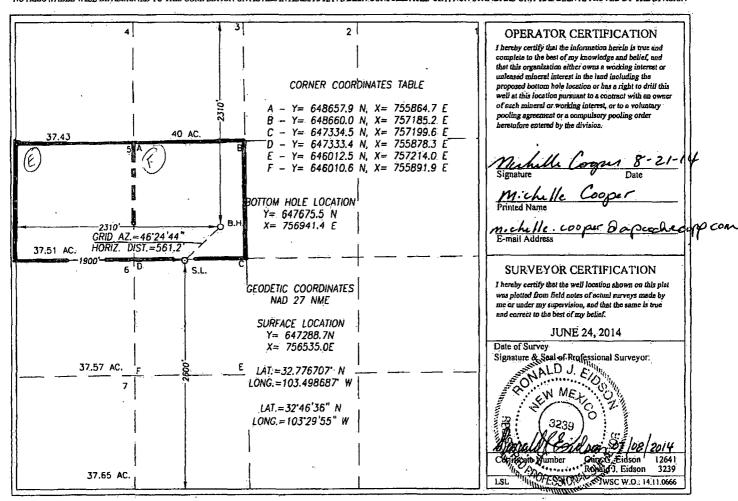

## WELL LOCATION AND ACREAGE DEDICATION PLAT

Pool Code

| 30-025-42056<br>Property Code<br>3-0 6 627 |         |           | 234 <u>0</u><br>W/               | Well Number 29 |                   |                    |               |                |                 |  |
|--------------------------------------------|---------|-----------|----------------------------------|----------------|-------------------|--------------------|---------------|----------------|-----------------|--|
| OGRID No. 873                              |         |           | Operator Name APACHE CORPORATION |                |                   |                    |               |                | Elevation 3981' |  |
|                                            |         |           | -                                |                | Surface Locat     | ion .              |               |                |                 |  |
| UL or lot No.                              | Section | Township  | Range                            | Lot Idn        | Feet from the     | North/South line   | Feet from the | East/West line | County          |  |
| K                                          | 6       | 18-S      | 35-E                             |                | 2600              | SOUTH              | 1900          | WEST           | LEA             |  |
|                                            |         | ,         | <del></del>                      | Bottom Hole    | Location If Diffe | erent From Surface |               | <u> </u>       |                 |  |
|                                            | Section | Township. | Range                            | Lot Idn        | Feet from the     | North/South line   | Feet from the | East/West line | County          |  |
| JL or lot No.                              |         | 18-S      | 35-E                             | }              | 2310              | NORTH              | 2310          | WEST           | LEA             |  |

NO ALLOWABLE WILL BE ASSIGNED TO THIS COMPLETION UNTIL ALL INTERESTS HAVE BEEN CONSOLIDATED OR A NON-STÄNDARD UNIT HAS BEEN APPROVED BY THE DIVISION

DISTRICT 1
1625 N. French Dr., Hobbs, NM 88240
Phone: (575) 393-6) 61 Fax: (575) 393-0720
DISTRICT 11
811-S. First St., Artosia, NM 88210
Phone: (575) 748-1283 Fax: (575) 748-9720
DISTRICT 111
1000 Rio Brazos Road, Aztec, NM 87410
Phone: (505) 334-6178 Fax: (505) 334-6170
DISTRICT 1V
1220 S. St. Francis Dr., Santa Fe, NM 87505
Phone: (505) 476-3460 Fax: (505) 476-3462