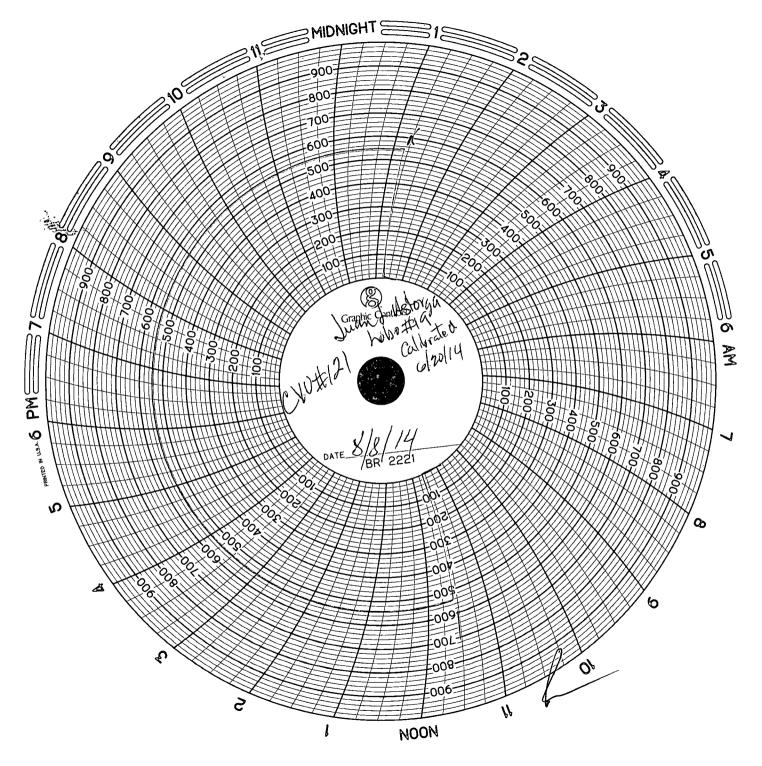

| Submit 1 Copy To Appropriate District Office                                                                                                                                                                                    | State of New Me                                                                                                                                                                                                                                                         |                                                                                                                                                                                                                                                                                                                                                                                                                                                                                                                                                                                                                                                                                                                                                                                                                                                                                                                                                                                                                                                                                                                                                                                                                                                                                                                                                                                                                                                                                                                                                                                                                                                                                                                                                                                                                                                                                                                                                                                                                                                                                                                                | Form C-103                           |
|---------------------------------------------------------------------------------------------------------------------------------------------------------------------------------------------------------------------------------|-------------------------------------------------------------------------------------------------------------------------------------------------------------------------------------------------------------------------------------------------------------------------|--------------------------------------------------------------------------------------------------------------------------------------------------------------------------------------------------------------------------------------------------------------------------------------------------------------------------------------------------------------------------------------------------------------------------------------------------------------------------------------------------------------------------------------------------------------------------------------------------------------------------------------------------------------------------------------------------------------------------------------------------------------------------------------------------------------------------------------------------------------------------------------------------------------------------------------------------------------------------------------------------------------------------------------------------------------------------------------------------------------------------------------------------------------------------------------------------------------------------------------------------------------------------------------------------------------------------------------------------------------------------------------------------------------------------------------------------------------------------------------------------------------------------------------------------------------------------------------------------------------------------------------------------------------------------------------------------------------------------------------------------------------------------------------------------------------------------------------------------------------------------------------------------------------------------------------------------------------------------------------------------------------------------------------------------------------------------------------------------------------------------------|--------------------------------------|
| <u>District I</u> - (575) 393-6161                                                                                                                                                                                              | ict I – (575) 393-6161  N. French Dr., Hobbs, NM 88240  ict II – (575) 748-1283 S. First St., Artesia, NM 88210  ict III – (505) 334-6178 PRIO BRZOS Rd. Aztec, NM 87410  Energy, Minerals and Natural Resources  OIL CONSERVATION DIVISION  1220 South St. Francis Dr. |                                                                                                                                                                                                                                                                                                                                                                                                                                                                                                                                                                                                                                                                                                                                                                                                                                                                                                                                                                                                                                                                                                                                                                                                                                                                                                                                                                                                                                                                                                                                                                                                                                                                                                                                                                                                                                                                                                                                                                                                                                                                                                                                | Revised August 1, 2011 WELL API NO.  |
| District II – (575) 748-1283                                                                                                                                                                                                    |                                                                                                                                                                                                                                                                         |                                                                                                                                                                                                                                                                                                                                                                                                                                                                                                                                                                                                                                                                                                                                                                                                                                                                                                                                                                                                                                                                                                                                                                                                                                                                                                                                                                                                                                                                                                                                                                                                                                                                                                                                                                                                                                                                                                                                                                                                                                                                                                                                | 30-025-25802                         |
| 811 S. First St., Artesia, NM 88210                                                                                                                                                                                             |                                                                                                                                                                                                                                                                         |                                                                                                                                                                                                                                                                                                                                                                                                                                                                                                                                                                                                                                                                                                                                                                                                                                                                                                                                                                                                                                                                                                                                                                                                                                                                                                                                                                                                                                                                                                                                                                                                                                                                                                                                                                                                                                                                                                                                                                                                                                                                                                                                | 5. Indicate Type of Lease            |
| 1000 Rio Brazos Rd., Aztec, NM 87410                                                                                                                                                                                            |                                                                                                                                                                                                                                                                         |                                                                                                                                                                                                                                                                                                                                                                                                                                                                                                                                                                                                                                                                                                                                                                                                                                                                                                                                                                                                                                                                                                                                                                                                                                                                                                                                                                                                                                                                                                                                                                                                                                                                                                                                                                                                                                                                                                                                                                                                                                                                                                                                | STATE FEE                            |
| <u>District IV</u> - (505) 476-3460<br>1220 S. St. Francis Dr., Santa Fe, NM                                                                                                                                                    | Santa Fe, NM 87                                                                                                                                                                                                                                                         | 305                                                                                                                                                                                                                                                                                                                                                                                                                                                                                                                                                                                                                                                                                                                                                                                                                                                                                                                                                                                                                                                                                                                                                                                                                                                                                                                                                                                                                                                                                                                                                                                                                                                                                                                                                                                                                                                                                                                                                                                                                                                                                                                            | 6. State Oil & Gas Lease No.         |
| 87505                                                                                                                                                                                                                           |                                                                                                                                                                                                                                                                         |                                                                                                                                                                                                                                                                                                                                                                                                                                                                                                                                                                                                                                                                                                                                                                                                                                                                                                                                                                                                                                                                                                                                                                                                                                                                                                                                                                                                                                                                                                                                                                                                                                                                                                                                                                                                                                                                                                                                                                                                                                                                                                                                |                                      |
| SUNDRY NOTICES AND REPORTS ON WELLS  (DO NOT USE THIS FORM FOR PROPOSALS TO DRILL OR TO DEEPEN OR PLUG BACK TO A DIFFERENT RESERVOIR. USE "APPLICATION FOR PERMIT" (FORM C-101) FOR SUCH                                        |                                                                                                                                                                                                                                                                         |                                                                                                                                                                                                                                                                                                                                                                                                                                                                                                                                                                                                                                                                                                                                                                                                                                                                                                                                                                                                                                                                                                                                                                                                                                                                                                                                                                                                                                                                                                                                                                                                                                                                                                                                                                                                                                                                                                                                                                                                                                                                                                                                | 7. Lease Name or Unit Agreement Name |
|                                                                                                                                                                                                                                 |                                                                                                                                                                                                                                                                         |                                                                                                                                                                                                                                                                                                                                                                                                                                                                                                                                                                                                                                                                                                                                                                                                                                                                                                                                                                                                                                                                                                                                                                                                                                                                                                                                                                                                                                                                                                                                                                                                                                                                                                                                                                                                                                                                                                                                                                                                                                                                                                                                | CENTRAL VACUUM UNIT ,                |
| PROPOSALS.)                                                                                                                                                                                                                     |                                                                                                                                                                                                                                                                         |                                                                                                                                                                                                                                                                                                                                                                                                                                                                                                                                                                                                                                                                                                                                                                                                                                                                                                                                                                                                                                                                                                                                                                                                                                                                                                                                                                                                                                                                                                                                                                                                                                                                                                                                                                                                                                                                                                                                                                                                                                                                                                                                | 8. Well Number 121                   |
| <ol> <li>Type of Well: Oil Well</li> <li>Name of Operator</li> </ol>                                                                                                                                                            |                                                                                                                                                                                                                                                                         |                                                                                                                                                                                                                                                                                                                                                                                                                                                                                                                                                                                                                                                                                                                                                                                                                                                                                                                                                                                                                                                                                                                                                                                                                                                                                                                                                                                                                                                                                                                                                                                                                                                                                                                                                                                                                                                                                                                                                                                                                                                                                                                                | 0. OCDID Number 4222                 |
| CHEVRON U.S.A. INC                                                                                                                                                                                                              | •                                                                                                                                                                                                                                                                       | AUG 21 2014                                                                                                                                                                                                                                                                                                                                                                                                                                                                                                                                                                                                                                                                                                                                                                                                                                                                                                                                                                                                                                                                                                                                                                                                                                                                                                                                                                                                                                                                                                                                                                                                                                                                                                                                                                                                                                                                                                                                                                                                                                                                                                                    | 9. OGRID Number 4323                 |
| 3. Address of Operator                                                                                                                                                                                                          |                                                                                                                                                                                                                                                                         |                                                                                                                                                                                                                                                                                                                                                                                                                                                                                                                                                                                                                                                                                                                                                                                                                                                                                                                                                                                                                                                                                                                                                                                                                                                                                                                                                                                                                                                                                                                                                                                                                                                                                                                                                                                                                                                                                                                                                                                                                                                                                                                                | 10. Pool name or Wildcat             |
| 15 SMITH ROAD, MIDLAND, 7                                                                                                                                                                                                       | ΓEXAS 79705                                                                                                                                                                                                                                                             | - OFWED                                                                                                                                                                                                                                                                                                                                                                                                                                                                                                                                                                                                                                                                                                                                                                                                                                                                                                                                                                                                                                                                                                                                                                                                                                                                                                                                                                                                                                                                                                                                                                                                                                                                                                                                                                                                                                                                                                                                                                                                                                                                                                                        | VACUUM GRAYBURG SAN ANDRES           |
| 4. Well Location                                                                                                                                                                                                                |                                                                                                                                                                                                                                                                         | RECEIVED                                                                                                                                                                                                                                                                                                                                                                                                                                                                                                                                                                                                                                                                                                                                                                                                                                                                                                                                                                                                                                                                                                                                                                                                                                                                                                                                                                                                                                                                                                                                                                                                                                                                                                                                                                                                                                                                                                                                                                                                                                                                                                                       |                                      |
| Unit Letter N 400 feet from the SOUTH line and 2380 feet from the WEST line                                                                                                                                                     |                                                                                                                                                                                                                                                                         |                                                                                                                                                                                                                                                                                                                                                                                                                                                                                                                                                                                                                                                                                                                                                                                                                                                                                                                                                                                                                                                                                                                                                                                                                                                                                                                                                                                                                                                                                                                                                                                                                                                                                                                                                                                                                                                                                                                                                                                                                                                                                                                                |                                      |
| Section 6 T                                                                                                                                                                                                                     | ownship 18S Range 35E                                                                                                                                                                                                                                                   | ENM                                                                                                                                                                                                                                                                                                                                                                                                                                                                                                                                                                                                                                                                                                                                                                                                                                                                                                                                                                                                                                                                                                                                                                                                                                                                                                                                                                                                                                                                                                                                                                                                                                                                                                                                                                                                                                                                                                                                                                                                                                                                                                                            | IPM County LEA •                     |
|                                                                                                                                                                                                                                 | 11. Elevation (Show whether DR,                                                                                                                                                                                                                                         | RKB, RT, GR, etc.                                                                                                                                                                                                                                                                                                                                                                                                                                                                                                                                                                                                                                                                                                                                                                                                                                                                                                                                                                                                                                                                                                                                                                                                                                                                                                                                                                                                                                                                                                                                                                                                                                                                                                                                                                                                                                                                                                                                                                                                                                                                                                              |                                      |
|                                                                                                                                                                                                                                 |                                                                                                                                                                                                                                                                         |                                                                                                                                                                                                                                                                                                                                                                                                                                                                                                                                                                                                                                                                                                                                                                                                                                                                                                                                                                                                                                                                                                                                                                                                                                                                                                                                                                                                                                                                                                                                                                                                                                                                                                                                                                                                                                                                                                                                                                                                                                                                                                                                |                                      |
| E-PERMITTING F P&A NR T INT TO P&A F CSNG C TA  OTHER:  13. Describe proposed or come of starting any proposed we proposed completion or re  08/08/2014: NOTIFIED NMOCD. CHART ATTACHED).  WELL IS TEMPORARILY ABAN  Spud Date: | ork). SEE RULE 19.15.7.14 NMAC completion.  RAN CHART. PRESS TO 540 PS  This Appro                                                                                                                                                                                      | SUB REMEDIAL WOR COMMENCE DR CASING/CEMEN  OTHER: EXTE Description of Tempor The Substitute of T | SSEQUENT REPORT OF:  RK              |
| SIGNATURE ASMIRE /                                                                                                                                                                                                              | Morardon TITLE                                                                                                                                                                                                                                                          | : REGULATORY                                                                                                                                                                                                                                                                                                                                                                                                                                                                                                                                                                                                                                                                                                                                                                                                                                                                                                                                                                                                                                                                                                                                                                                                                                                                                                                                                                                                                                                                                                                                                                                                                                                                                                                                                                                                                                                                                                                                                                                                                                                                                                                   | SPECIALIST DATE: 08/20/2014          |
| Type or print name: DENISE PINKERTON E-mail address: <u>leakejd@chevron.com</u> PHONE: 432-687-7375                                                                                                                             |                                                                                                                                                                                                                                                                         |                                                                                                                                                                                                                                                                                                                                                                                                                                                                                                                                                                                                                                                                                                                                                                                                                                                                                                                                                                                                                                                                                                                                                                                                                                                                                                                                                                                                                                                                                                                                                                                                                                                                                                                                                                                                                                                                                                                                                                                                                                                                                                                                |                                      |
| APPROVED BY: Maley Stown TITLE Dist Supervisor DATE 8/25/2014                                                                                                                                                                   |                                                                                                                                                                                                                                                                         |                                                                                                                                                                                                                                                                                                                                                                                                                                                                                                                                                                                                                                                                                                                                                                                                                                                                                                                                                                                                                                                                                                                                                                                                                                                                                                                                                                                                                                                                                                                                                                                                                                                                                                                                                                                                                                                                                                                                                                                                                                                                                                                                |                                      |
| Conditions of Approval (if any)                                                                                                                                                                                                 |                                                                                                                                                                                                                                                                         |                                                                                                                                                                                                                                                                                                                                                                                                                                                                                                                                                                                                                                                                                                                                                                                                                                                                                                                                                                                                                                                                                                                                                                                                                                                                                                                                                                                                                                                                                                                                                                                                                                                                                                                                                                                                                                                                                                                                                                                                                                                                                                                                |                                      |