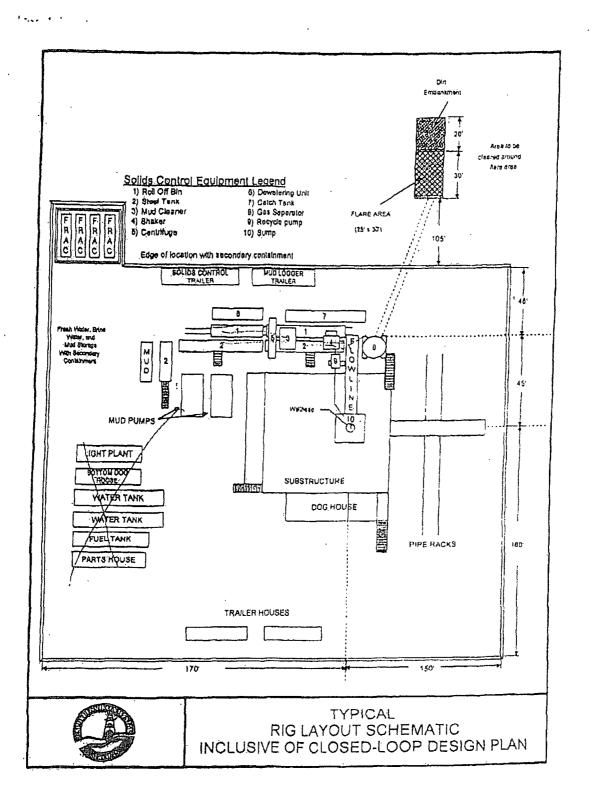

rs* with rig inventory
- 2 CRI Haul off bins with track system
- 2 additional 500bbl *Frac tanks* for fresh and brine water
- 2 500bbl water tanks with rig inventory
- \*Equipment manufactures may vary due to availability but components will not.

## Operation and Maintenance

The system along with equipment will be inspected numerous times a day by each tour to make sure all equipment is operating correctly. Routine maintenance will be done to keep system running properly. Any leak in system will be repaired and/or contained immediately and the OCD notified within 48 hours of the remediation process start.

## Closure Plan

While drilling, all cuttings and fluids associated with drilling will be hauled off and disposed of via Controlled Recovery Incorporated Facilities Permit NM01-0006.