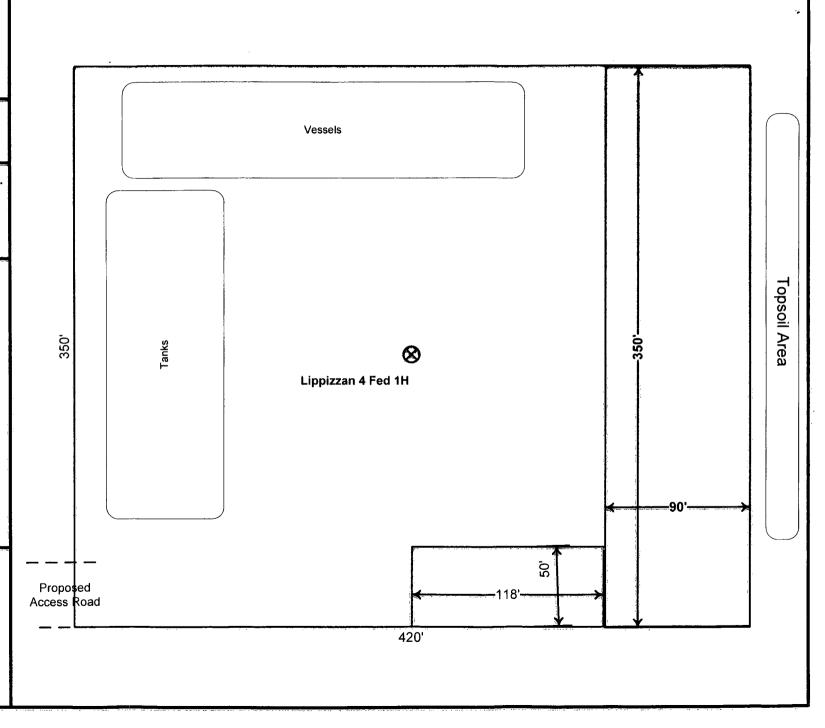

## NMLC-061863A

6. If Indian, Allottee or Tribe Name

| abandoned well. Use Form 3160-3 (APD) for suc                                                                                                                                                                                                                                                                                                                                                                                                            |                                      |                     |                                             |                   |                                                 |  |  |
|----------------------------------------------------------------------------------------------------------------------------------------------------------------------------------------------------------------------------------------------------------------------------------------------------------------------------------------------------------------------------------------------------------------------------------------------------------|--------------------------------------|---------------------|---------------------------------------------|-------------------|-------------------------------------------------|--|--|
| SUBMIT IN TRIPLICATE – Other instructions on page 2 DBS OCD                                                                                                                                                                                                                                                                                                                                                                                              |                                      |                     | 7. If Unit of CA/Agreement, Name and/or No. |                   |                                                 |  |  |
| 1. Type of Welt                                                                                                                                                                                                                                                                                                                                                                                                                                          |                                      | t                   |                                             |                   |                                                 |  |  |
| ✓ Oil Well Gas Well Other                                                                                                                                                                                                                                                                                                                                                                                                                                | AUG 2 5 20                           | 114                 | 8. Well Name and No<br>LIPPIZZAN 4 FE       | 1H                | -                                               |  |  |
| 2. Name of Operator Devon Energy Production Co LP (6137)                                                                                                                                                                                                                                                                                                                                                                                                 | AUG E                                | ľ                   | 9. API Well No.<br>30-025-41829             |                   | •                                               |  |  |
| 3a. Address 3b. Phone No.                                                                                                                                                                                                                                                                                                                                                                                                                                | (include area code)                  | ED)                 | 10. Field and Pool or Exploratory Area      |                   |                                                 |  |  |
| PO BOX 250, ARTESIA, NM 88211 575-748-33                                                                                                                                                                                                                                                                                                                                                                                                                 | 371 RECEIV                           |                     | ື WC-025- G-08 52                           | 532093            | ; BONE SPRING                                   |  |  |
| 4. Location of Well (Footage, Sec., T.,R.,M., or Survey Description)                                                                                                                                                                                                                                                                                                                                                                                     |                                      |                     | 11. County or Parish,                       | State             |                                                 |  |  |
| 200' FNL & 660' FWL, LOT 4, SEC 4, T25S, R32E                                                                                                                                                                                                                                                                                                                                                                                                            |                                      |                     | LEA COUNTY, NM                              |                   |                                                 |  |  |
| 12. CHECK THE APPROPRIATE BOX(ES) TO IND                                                                                                                                                                                                                                                                                                                                                                                                                 | ICATE NATURE OF                      | NOTIC               | E, REPORT OR OTH                            | ER DA             | ГА                                              |  |  |
| TYPE OF SUBMISSION                                                                                                                                                                                                                                                                                                                                                                                                                                       | TYPE OF ACTION                       |                     |                                             |                   | ION                                             |  |  |
| ✓ Notice of Intent       ☐ Acidize       ☐ Deep         ☐ Alter Casing       ☐ Fract                                                                                                                                                                                                                                                                                                                                                                     | en Lure Treat                        |                     | ction (Start/Resume)                        |                   | Water Shut-Off Well Integrity                   |  |  |
| Casing Repair New                                                                                                                                                                                                                                                                                                                                                                                                                                        | Construction                         | Recor               | nplete                                      |                   | Other                                           |  |  |
| Subsequent Report                                                                                                                                                                                                                                                                                                                                                                                                                                        | and Abandon                          | _                   | orarily Abandon                             | _                 | ADD BATTERY                                     |  |  |
| Final Abandonment Notice Convert to Injection Plug                                                                                                                                                                                                                                                                                                                                                                                                       |                                      | _ '                 | tter Disposal                               |                   |                                                 |  |  |
| Devon Energy respectfully requests approval to change the original approve #1H tank battery, to constructing a facility on this well's location due to large Revised Interim Reclamation Diagram attached.  Thank you.                                                                                                                                                                                                                                   |                                      |                     |                                             | Cotton            | Draw 32 State Fed Com<br>、                      |  |  |
| 14. I hereby certify that the foregoing is true and correct. Name (Printed/Typed)                                                                                                                                                                                                                                                                                                                                                                        | Title Admin Field Support            |                     |                                             |                   |                                                 |  |  |
| Denise Menoud (575-746-5544)                                                                                                                                                                                                                                                                                                                                                                                                                             | Suppor                               | ·                   |                                             | ·                 |                                                 |  |  |
| Signature M. Menoud                                                                                                                                                                                                                                                                                                                                                                                                                                      | Date 08/01/2014                      |                     |                                             |                   |                                                 |  |  |
| THIS SPACE FOR FEDE                                                                                                                                                                                                                                                                                                                                                                                                                                      | RAL OR STAT                          | E OFF               | ICE USE                                     |                   |                                                 |  |  |
| Approved by  Conditions of approval, if any, are attached. Approval of this notice does not warrant or a that the applicant holds legal or equitable title to those rights in the subject lease which we explite the applicant to conduct operations thereon.  Title 18 J.S.C. Section 1001 and Title 43 U.S.C. Section 1212, make it a crime for any p fictitious or fraudulent statements or representations as to any matter within its jurisdiction. | ould Office<br>erson knowingly and w | CEC<br>villfully to | nake to any departme                        | Date<br>nt or age | 8-16-64  M  ncy of the United States any false, |  |  |

## **Proposed Interim Site Reclamation**

Devon Energy Production Co. Lippizzan 4 Fed 1H 200' FNL & 660' FWL Sec. 4-T25S-R32E Lea County, NM

Proposed Reclamation Area

Scale: 1in = 60ft.