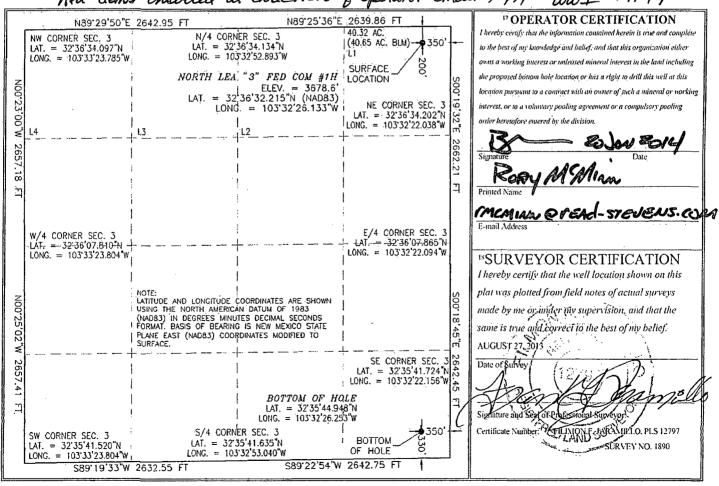

☐ AMENDED REPORT

WELL LOCATION AND ACREAGE DEDICATION PLAT

| 30-025-42080                 |                         |                            |             | GOY61 QUALL RIDGE: BG, GOUTH |               |                  |                                              |                |                          |
|------------------------------|-------------------------|----------------------------|-------------|------------------------------|---------------|------------------|----------------------------------------------|----------------|--------------------------|
| Property Code                |                         | <sup>5</sup> Property Name |             |                              |               |                  |                                              |                | <sup>6</sup> Well-Number |
| 313633                       |                         | NORTH LEA 3 FED COM        |             |                              |               |                  |                                              |                | 1H                       |
| OGRID No.                    |                         | <sup>8</sup> Operator Name |             |                              |               |                  |                                              |                | <sup>9</sup> Elevation   |
| 18917                        |                         | READ & STEVENS, INC.       |             |                              |               |                  |                                              |                | 3678.6                   |
|                              |                         |                            |             |                              | 10 Surface    | Location         |                                              |                |                          |
| UL or lot no.                | Section                 | Township                   | Range       | Lot Idn                      | Feet from the | North/South line | Feet from the                                | East/West line | County                   |
| 1                            | 3                       | 20 S                       | 34 E        |                              | 200           | NORTH            | 350                                          | EAST           | LEA                      |
|                              |                         |                            | Ű Bo        | ottom Ho                     | le Location I | f Different Fron | n Surface                                    |                |                          |
| UL or lot no.                | Section                 | Township                   | Range       | Lot Idn                      | Feet from the | North/South line | Feet from the                                | East/West line | County                   |
| P                            | 3                       | 20 S                       | 34E         |                              | 330           | SOUTH            | 350                                          | EAST           | LEA                      |
| <sup>2</sup> Dedicated Acres | s <sup>13</sup> Joint o | r Infill 14 Ce             | nsolidation | Code 15 Qr                   | der No.       | J                | <u>                                     </u> |                |                          |
| 160                          |                         |                            |             |                              |               |                  |                                              |                |                          |

No allowable will be assigned to this completion until all interests have been consolidated or a non-standard unit has been approved by the division. Red items insurted at direction of operator email //a/ry ww.I 7-11-14