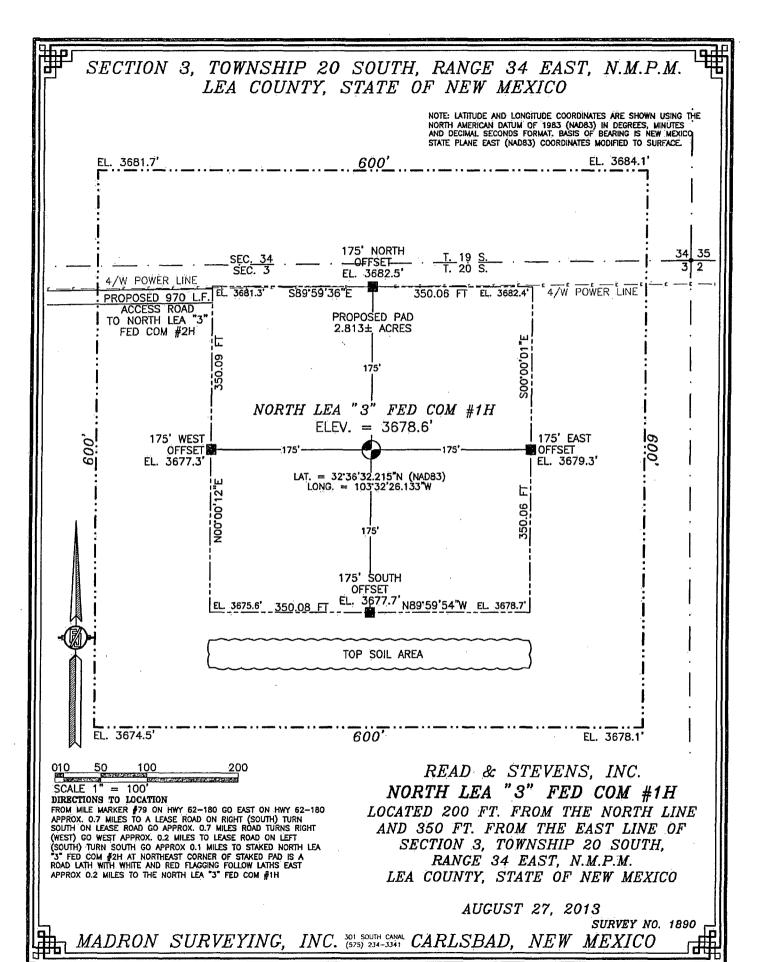

READ & STEVENS, INC.

NORTH LEA "3" FED COM #1H

LOCATED 200 FT. FROM THE NORTH LINE

AND 350 FT. FROM THE EAST LINE OF

SECTION 3, TOWNSHIP 20 SOUTH,

RANGE 34 EAST, N.M.P.M.

LEA COUNTY, STATE OF NEW MEXICO

AUGUST 27, 2013

SURVEY NO. 1890

MADRON SURVEYING, INC. 301 SOUTH CANAL CARLSBAD, NEW MEXICO