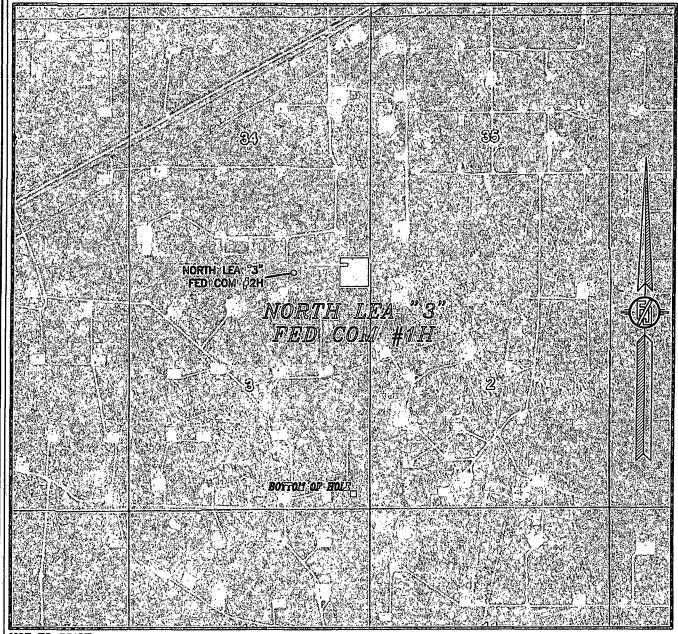

## SECTION 3, TOWNSHIP 20 SOUTH, RANGE 34 EAST, N.M.P.M. LEA COUNTY, STATE OF NEW MEXICO VICINITY MAP

READ & STEVENS, INC.

NORTH LEA "3" FED COM #1H

LOCATED 200 FT. FROM THE NORTH LINE

AND 350 FT. FROM THE EAST LINE OF

SECTION 3, TOWNSHIP 20 SOUTH,

RANGE 34 EAST, N.M.P.M.

LEA COUNTY, STATE OF NEW MEXICO

AUGUST 27, 2013

SURVEY NO. 1890

MADRON SURVEYING, INC. 301 SOUTH CANAL CARLSBAD, NEW MEXICO