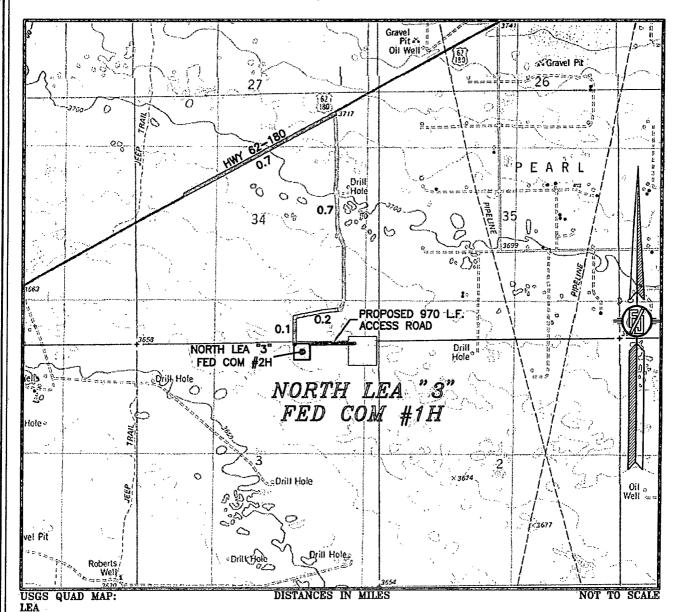

## SECTION 3, TOWNSHIP 20 SOUTH, RANGE 34 EAST, N.M.P.M. LEA COUNTY, STATE OF NEW MEXICO LOCATION VERIFICATION MAP

DIRECTIONS TO LOCATION
FROM MILE MARKER \$79 ON HWY 62-180 GO EAST ON HWY 62-180
APPROX. 0.7 MILES TO A LEASE ROAD ON RIGHT (SOUTH) TURN
SOUTH ON LEASE ROAD GO APPROX. 0.7 MILES ROAD TURNS RIGHT
(WEST) GO WEST APPROX. 0.2 MILES TO LEASE ROAD ON LEFT
(SOUTH) TURN SOUTH GO APPROX 0.1 MILES TO STAKED NORTH LEA
"3" FED COM \$2H AT NORTHEAST CORNER OF STAKED PAD IS A
ROAD LATH WITH WHITE AND RED FLAGGING FOLLOW LATHS EAST
APPROX 0.2 MILES TO THE NORTH LEA "3" FED COM \$1H

READ & STEVENS, INC.

NORTH LEA "3" FED COM #1H

LOCATED 200 FT. FROM THE NORTH LINE

AND 350 FT. FROM THE EAST LINE OF

SECTION 3, TOWNSHIP 20 SOUTH,

RANGE 34 EAST, N.M.P.M.

LEA COUNTY, STATE OF NEW MEXICO

AUGUST 27, 2013

SURVEY NO. 1890

MADRON SURVEYING, INC. 301 SOUTH CANAL CARLSBAD, NEW MEXICO