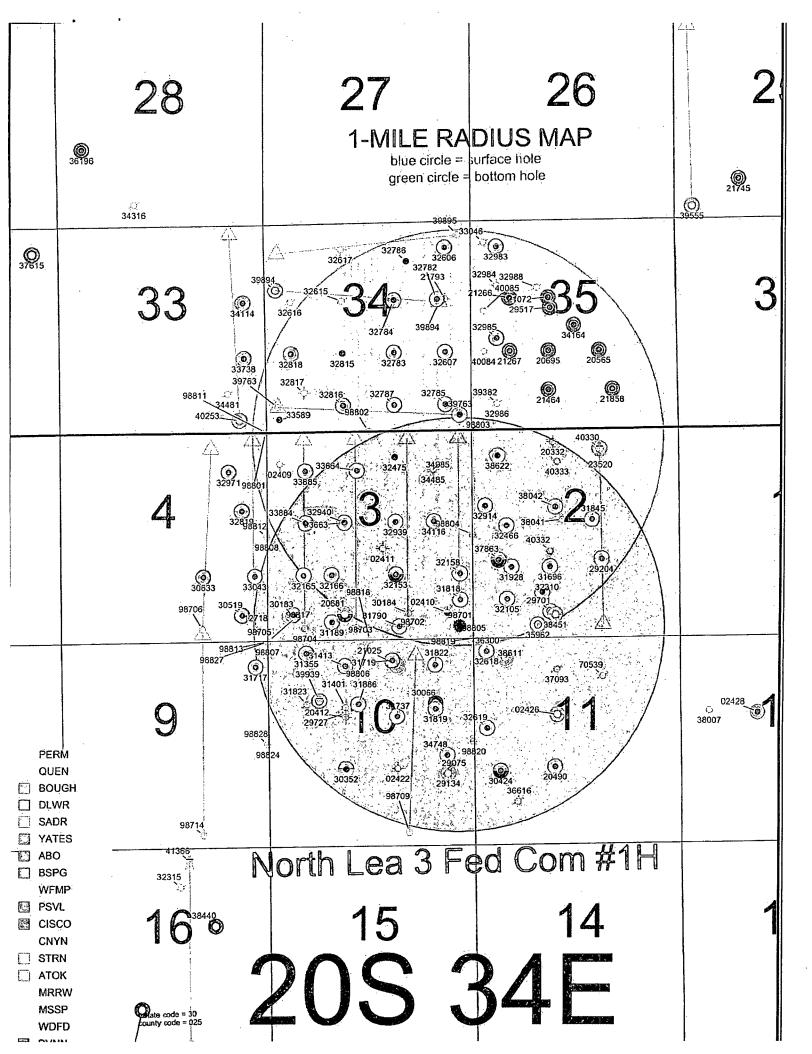

## SECTION 3, TOWNSHIP 20 SOUTH, RANGE 34 EAST, N.M.P.M. LEA COUNTY, STATE OF NEW MEXICO LOCATION VERIFICATION MAP

DIRECTIONS TO LOCATION
FROM MILE MARKER \$79 ON HWY 62-180 GO EAST ON HWY 62-180
APPROX. 0.7 MILES TO A LEASE ROAD ON RIGHT (SOUTH) TURN
SOUTH ON LEASE ROAD GO APPROX. 0.7 MILES ROAD TURNS RIGHT
(WEST) GO WEST APPROX. 0.2 MILES TO LEASE ROAD ON LEFT
(SOUTH) TURN SOUTH GO APPROX 0.1 MILES TO STAKED NORTH LEA
"3" FED COM \$2H AT NORTHEAST CORNER OF STAKED PAD IS A
ROAD LATH WITH WHITE AND RED FLAGGING FOLLOW LATHS EAST
APPROX 0.2 MILES TO THE NORTH LEA "3" FED COM \$1H