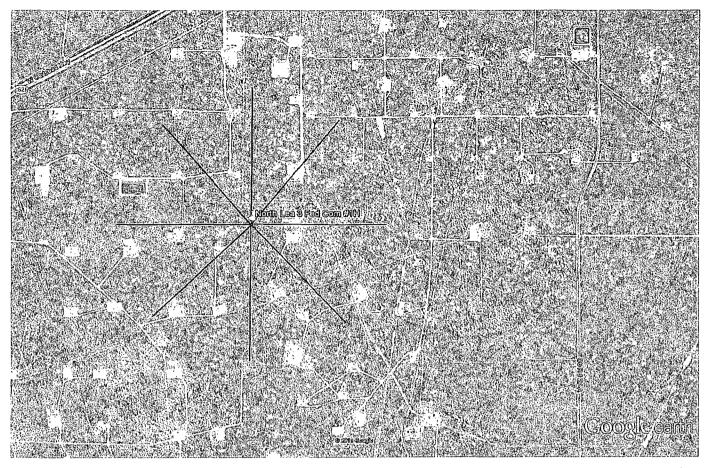

## SECTION 3, TOWNSHIP 20 SOUTH, RANGE 34 EAST, N.M.P.M. LEA COUNTY, STATE OF NEW MEXICO AERIAL PHOTO

NOT TO SCALE AERIAL PHOTO: GOOGLE EARTH MARCH 2012

READ & STEVENS, INC.

NORTH LEA "3" FED COM #1H

LOCATED 200 FT. FROM THE NORTH LINE

AND 350 FT. FROM THE EAST LINE OF

SECTION 3, TOWNSHIP 20 SOUTH,

RANGE 34 EAST, N.M.P.M.

LEA COUNTY, STATE OF NEW MEXICO

AUGUST 27, 2013

MADRON SURVEYING, INC. 301 SOUTH CARLSBAD, NEW MEXICO

Google earth

miles 1